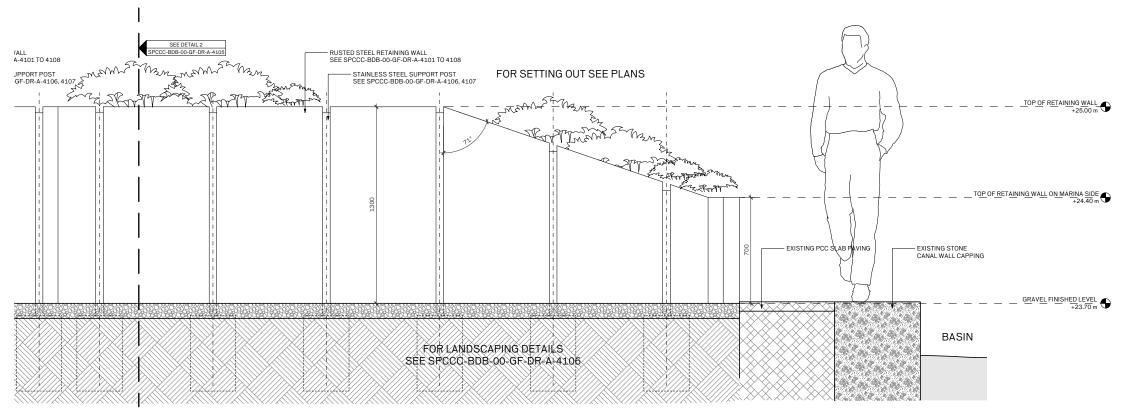

# GARDEN RETAINING WALL PLAN

GARDEN RETAINING WALL ELEVATION 2

NOTES:

ALL DIMENSIONS IN MILLIMETERS UNLESS OTHERWISE NOTED. ALL DIMENSIONS TO BE CONFIRMED ON SITE. SPCC TO BE INFORMED OF ANY DISCREPANCIES BEFORE ANY ACTION IS TAKEN.