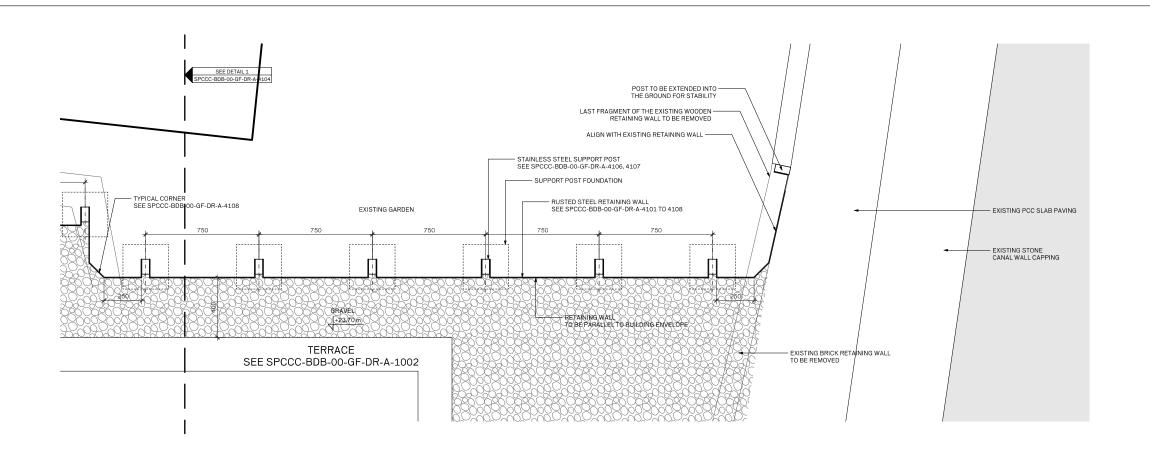

# GARDEN RETAINING WALL PLAN

GARDEN RETAINING WALL ELEVATION 2

NOTES:

ALL DIMENSIONS IN MILLIMETERS UNLESS OTHERWISE NOTED. ALL DIMENSIONS TO BE CONFIRMED ON SITE. SPCC TO BE INFORMED OF ANY DISCREPANCIES BEFORE ANY ACTION IS TAKEN.