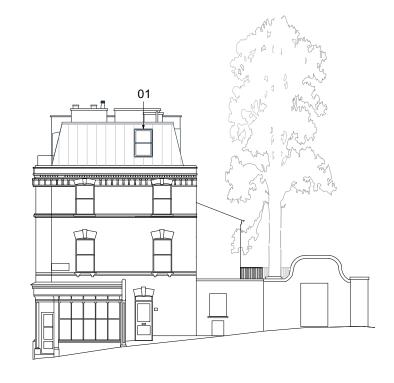

3 Proposed North East Elevation

In addition to the remodelling of the elevations attained in the previous consents, the following changes are noted:

01. Mansard level dormer relocated to align with ground floor entrance door