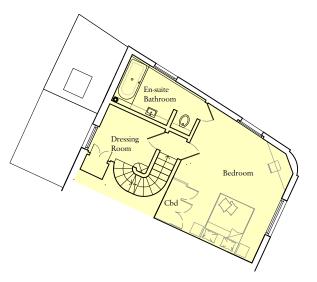

Issue Status

Planning
Project Number
1822

Drawing Number Revise P5-PL-00-101

Existing Second Floor Plan

Consented Second Floor Plan
Approved Ref: 2021/3607/P - not yet built

Proposed Second Floor Plan

Internal changes and modifications from previous consent granted December 2021:

- 01. Relocate staircase to rationalise structure and plans NO IMPACT TO EXTERNAL FACADE
- 02. Relocate bathroom NO IMPACT TO EXTERNAL FACADE
- 03. A new single bedroom NO IMPACT TO EXTERNAL FACADE

Scale Bar