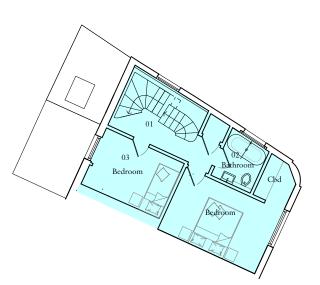

Issue Status

Planning
Project Number
1822

Drawing Number Revise P5-PL-00-101

Existing Second Floor Plan

Consented Second Floor Plan
Approved Ref: 2021/3607/P - not yet built

Proposed Second Floor Plan

Internal changes and modifications from previous consent granted December 2021:

- 01. Relocate staircase to rationalise structure and plans NO IMPACT TO EXTERNAL FACADE
- 02. Relocate bathroom NO IMPACT TO EXTERNAL FACADE
- 03. A new single bedroom NO IMPACT TO EXTERNAL FACADE

Scale Bar