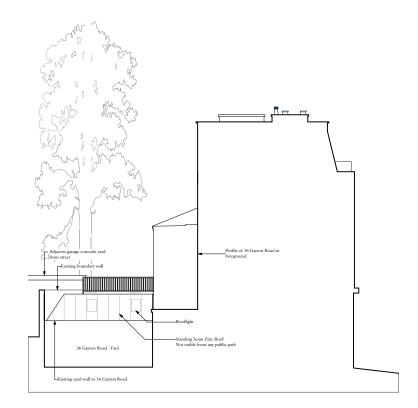

Planning

Project Number 1822 Drawing Number P5-PL-00-303

Consented North West Elevation from the Yard Approved Ref: 2021/3607/P - not yet built

Proposed North West Elevation from the Yard

In addition to the remodeling of the elevations attained in the previous consents, the following changes are noted:

Existing North West Elevation from the Yard