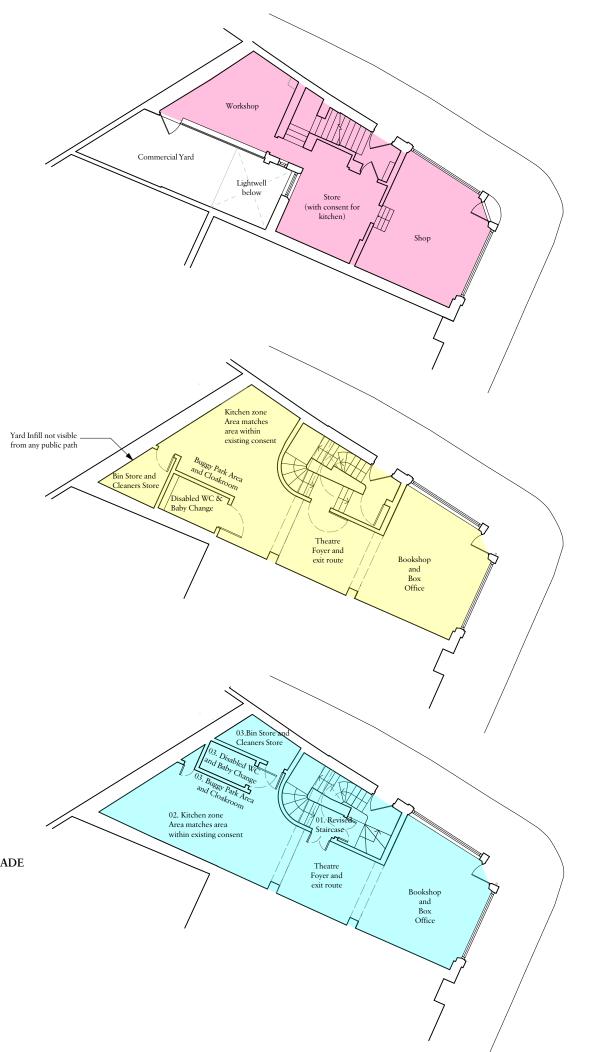

**Existing Ground Floor Plan** 

Consented Ground Floor Plan Approved Ref: 2021/3607/P - not yet built

## Proposed Ground Floor Plan

Internal changes and modifications from previous consent granted December 2021:

- 01. Revised staircase layout to improve fire safety and escape route from basement NO IMPACT TO EXTERNAL FACADE
- 02. Re-located Kitchen still at the back of building NO IMPACT TO EXTERNAL FACADE
- 03. Re-located Disabled WC, Cloakroom, Bin and Buggy Store NO IMPACT TO EXTERNAL FACADE