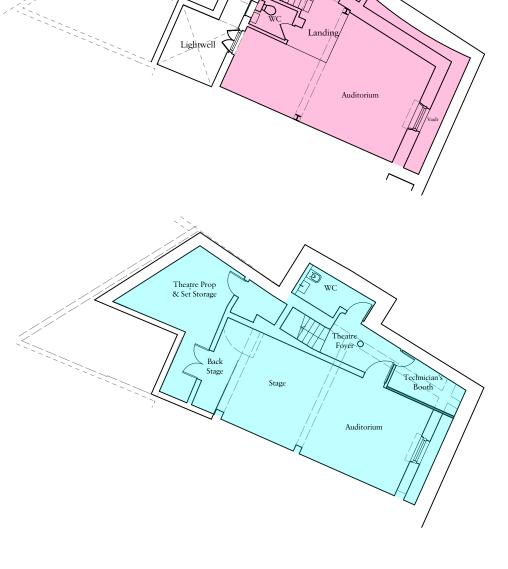

Issue Status

Planning
Project Number
1822

Drawing Number Revise P5-PL-00-101

Existing Second Floor Plan

Consented Second Floor Plan
Approved Ref: 2021/3607/P - not yet built

Proposed Second Floor Plan

Internal changes and modifications from previous consent granted December 2021:

- 01. Relocate staircase to rationalise structure and plans NO IMPACT TO EXTERNAL FACADE
- 02. Relocate bathroom NO IMPACT TO EXTERNAL FACADE
- 03. A new single bedroom NO IMPACT TO EXTERNAL FACADE

Scale Bar