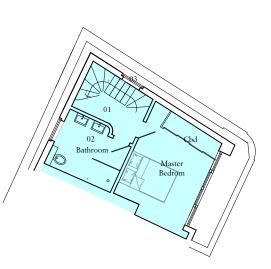

Issue Status

Planning
Project Number
1822

Drawing Number Revise P5-PL-00-101

Existing Second Floor Plan

Consented Second Floor Plan
Approved Ref: 2021/3607/P - not yet built

Proposed Second Floor Plan

Internal changes and modifications from previous consent granted December 2021:

- 01. Relocate staircase to rationalise structure and plans NO IMPACT TO EXTERNAL FACADE
- 02. Relocate bathroom NO IMPACT TO EXTERNAL FACADE
- 03. A new single bedroom NO IMPACT TO EXTERNAL FACADE

Scale Bar