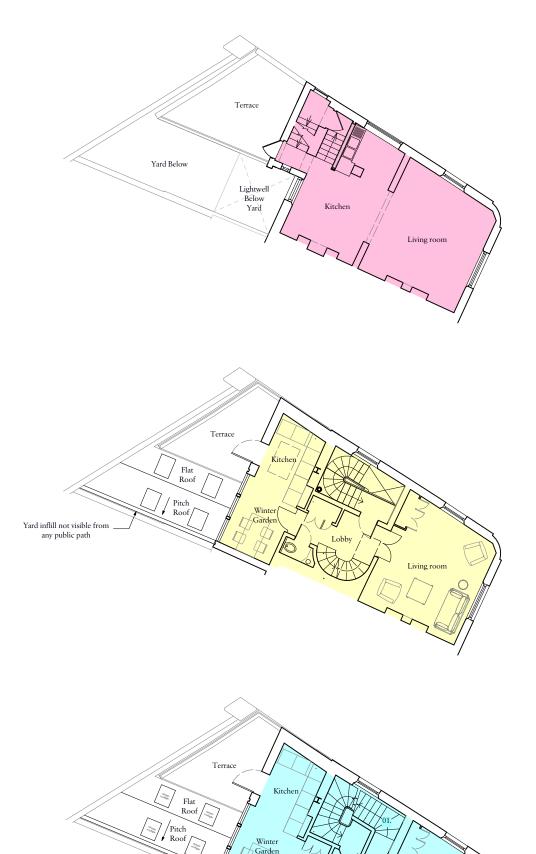

Project

49 Willow Road, NW3 1TS

Drawing Title

Ground Floor Comparison

Drawn Checked 12/02/2022 SjM 1:75

Planning Drawing Number

Project Number 1822 P5-PL-00-100 Existing First Floor Plan

Consented First Floor Plan
Approved Ref: 2021/3607/P - not yet built

## Proposed First Floor Plan

Internal changes and modifications from previous consent granted December 2021:

01. Relocate staircase to rationalise structure and plans - NO IMPACT TO EXTERNAL FACADE

02. Relocate WC and door to rationalise floor plans - NO IMPACT TO EXTERNAL FACADE