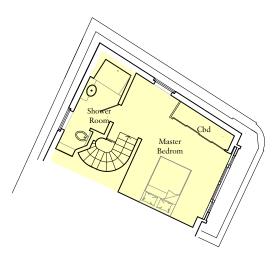

Issue Status

Planning
Project Number
1822

Drawing Number Revise P5-PL-00-101

Existing Second Floor Plan

Consented Second Floor Plan
Approved Ref: 2021/3607/P - not yet built

Proposed Second Floor Plan

Internal changes and modifications from previous consent granted December 2021:

- 01. Relocate staircase to rationalise structure and plans NO IMPACT TO EXTERNAL FACADE
- 02. Relocate bathroom NO IMPACT TO EXTERNAL FACADE
- 03. A new single bedroom NO IMPACT TO EXTERNAL FACADE

Scale Bar