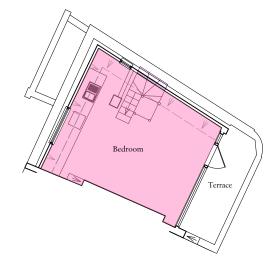

Issue Status

Planning
Project Number
1822

Drawing Number Review P5-PL-00-102

**Existing Third Floor Plan** 

Consented Third Floor Plan Approved Ref: 2021/3607/P - not yet built

Proposed Third Floor Plan

Internal changes and modifications from previous consent granted December 2021:

- 01. Relocate staircase to rationalise structure and plans NO IMPACT TO EXTERNAL FACADE
- 02. Relocate bathroom NO IMPACT TO EXTERNAL FACADE
- 03. Align window with entrance door

Scale Bar