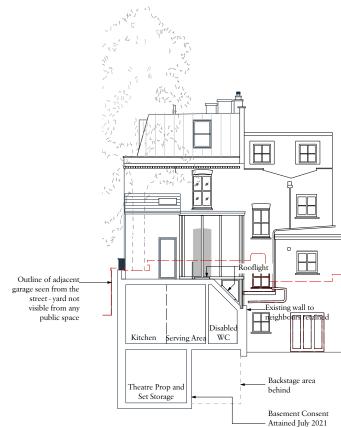

te

Zina Drouche & Dylan McNeil

Project

49 Willow Road, NW3 1TS

Drawing Title

South East Elevation

 Date
 Drawn
 Checked

 12/02/2022
 SjM
 DB

 Scale
 1.75

1:75

Issue Status

Planning

Project Number Drawing Number Revision P5-PL-00-302







Existing North West Elevation

Consented North West Elevation - No Change Approved Ref: 2021/3607/P - not yet built

Charlton Brown Architecture & Interiors

The Belvedere, 2 Back Lane, Hampstead, London, NW3 1HL

Telephone +44(0)20 7794 1234 Email office@charltonbrown office@charltonbrown.com www.charltonbrown.com

Rev Date

Zina Drouche & Dylan McNeil

Project

49 Willow Road, NW3 1TS

Drawing Title

North West Elevation

Drawn Checked 12/02/2022 SjM DB Scale

1:75

Issue Status

Planning

Project Number 1822 Drawing Number P5-PL-00-303





Consented North West Elevation from the Yard Approved Ref: 2021/3607/P - not yet built

Proposed North West Elevation from the Yard

In addition to the remodeling of the elevations attained in the previous consents, the following changes are noted:

01. Internal partition changes

Charlton Brown

Architecture & Interiors The Belvedere, 2 Back Lane, Hampstead, London, NW3 1HL

Telephone +44(0)20 7794 1234 Email office@charltonbrown office@charltonbrown.com www.charltonbrown.com

Client

Zina Drouche & Dylan McNeil

Project

49 Willow Road, NW3 1TS

Drawing Title

North West Elevation from the Yard

Drawn Checked SjM 12/02/2022 DB Scale 1:75

Planning Project Number Drawing Number P5-PL-00-304





Existing North West Elevation from the Yard