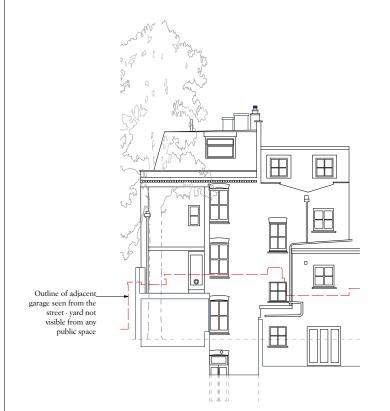

 12/02/2022
 SjM
 DB

 Scale
 1.75

1:75

Issue Status

Planning

Project Number Drawing Number Revision P5-PL-00-302

Existing North West Elevation

Consented North West Elevation - No Change Approved Ref: 2021/3607/P - not yet built