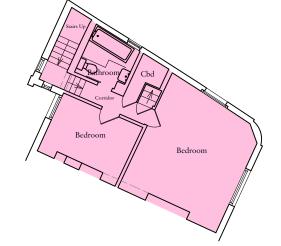

Project

49 Willow Road, NW3 1TS

Drawing Title

Ground Floor Comparison

Drawn Checked 12/02/2022 SjM 1:75

Planning Drawing Number

Project Number 1822 P5-PL-00-100 Existing First Floor Plan

Consented First Floor Plan
Approved Ref: 2021/3607/P - not yet built

## Proposed First Floor Plan

Internal changes and modifications from previous consent granted December 2021:

01. Relocate staircase to rationalise structure and plans - NO IMPACT TO EXTERNAL FACADE

02. Relocate WC and door to rationalise floor plans - NO IMPACT TO EXTERNAL FACADE