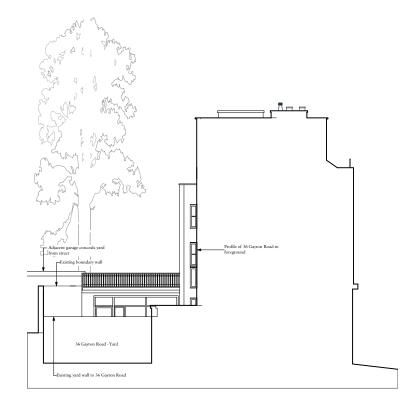

Planning

Project Number 1822 Drawing Number P5-PL-00-303

Consented North West Elevation from the Yard Approved Ref: 2021/3607/P - not yet built

Proposed North West Elevation from the Yard

In addition to the remodeling of the elevations attained in the previous consents, the following changes are noted:

01. Internal partition changes

Charlton Brown

Architecture & Interiors The Belvedere, 2 Back Lane, Hampstead, London, NW3 1HL

Telephone +44(0)20 7794 1234 Email office@charltonbrown office@charltonbrown.com www.charltonbrown.com

Existing North West Elevation from the Yard