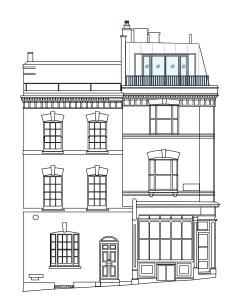

3 Proposed North East Elevation

In addition to the remodelling of the elevations attained in the previous consents, the following changes are noted:

01. Mansard level dormer relocated to align with ground floor entrance door