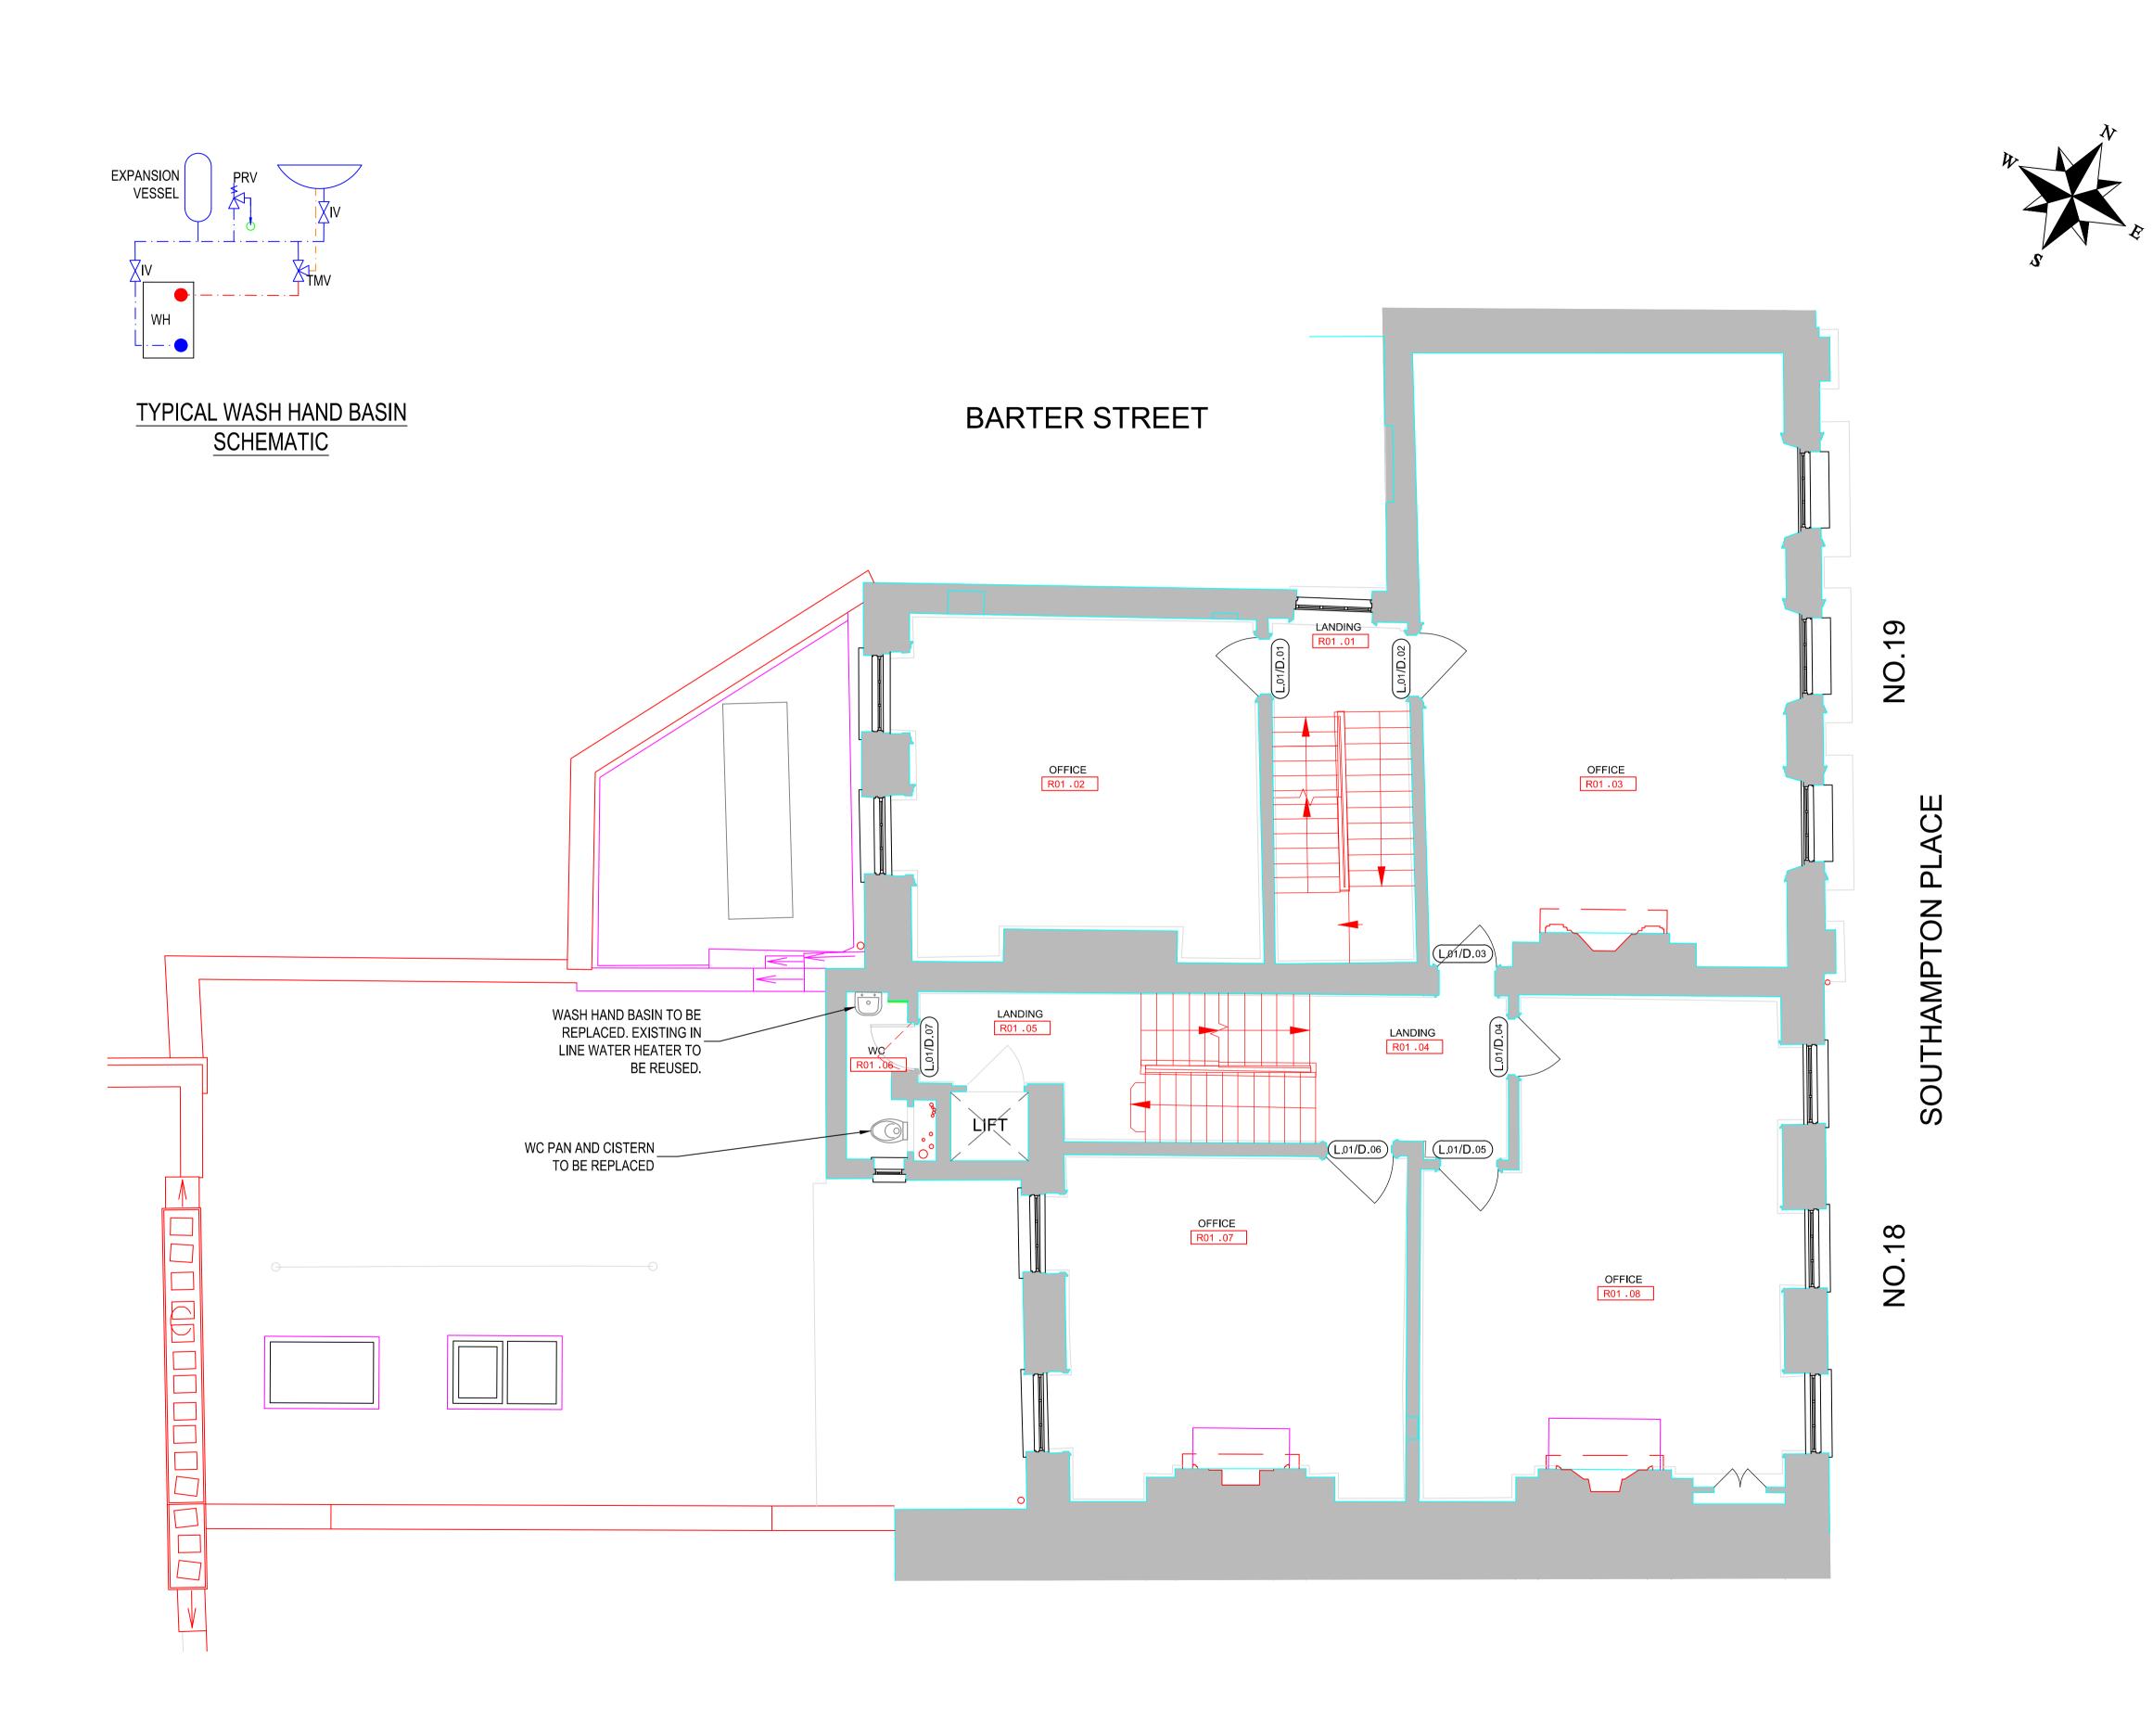

## <u>LEGEND</u>

ISOLATION VALVE

▼ TMV3 THERMOSTATIC MIXING VALVE c/w NRV & STRAINER

WATER HEATER

WASTE PUMP

\_ · \_ · \_ · COLD WATER PIPE WORK

WASTE PIPE WORK

EXPANSION VESSEL

## PRELIMINARY FOR DISCUSSION AND APPROVAL

## Inspiring office transformation 16 Noel Street London W1F 8DA

T: 0207 734 4466 F: 0207 734 2968 E: contact@morganlovell.com W: http://www.morganlovell.com

18 - 19 SOUTHAMPTON PLACE HOLBORN LONDON WC1A 2AJ

Drawing Title.

FIRST FLOOR PLUMBING G.A.

| Drawn. R. HALL |           |                | Checked A. WARD |      |  |
|----------------|-----------|----------------|-----------------|------|--|
| Scale. 1:50    | Sheet A1  | Date. 30.11.21 |                 |      |  |
| Project No.    | Floor No. |                | Drawing No.     | Rev. |  |
| Q21197         | 1         |                | 9               | 0    |  |