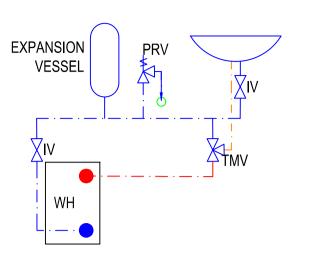

### TYPICAL WASH HAND BASIN SCHEMATIC

#### <u>LEGEND</u>

TMV3 THERMOSTATIC MIXING VALVE c/w NRV & STRAINER

WATER HEATER

WASTE PUMP

WASTE PIPE WORK

COLD WATER PIPE WORK

EXPANSION VESSEL

XX XX.XX.XX