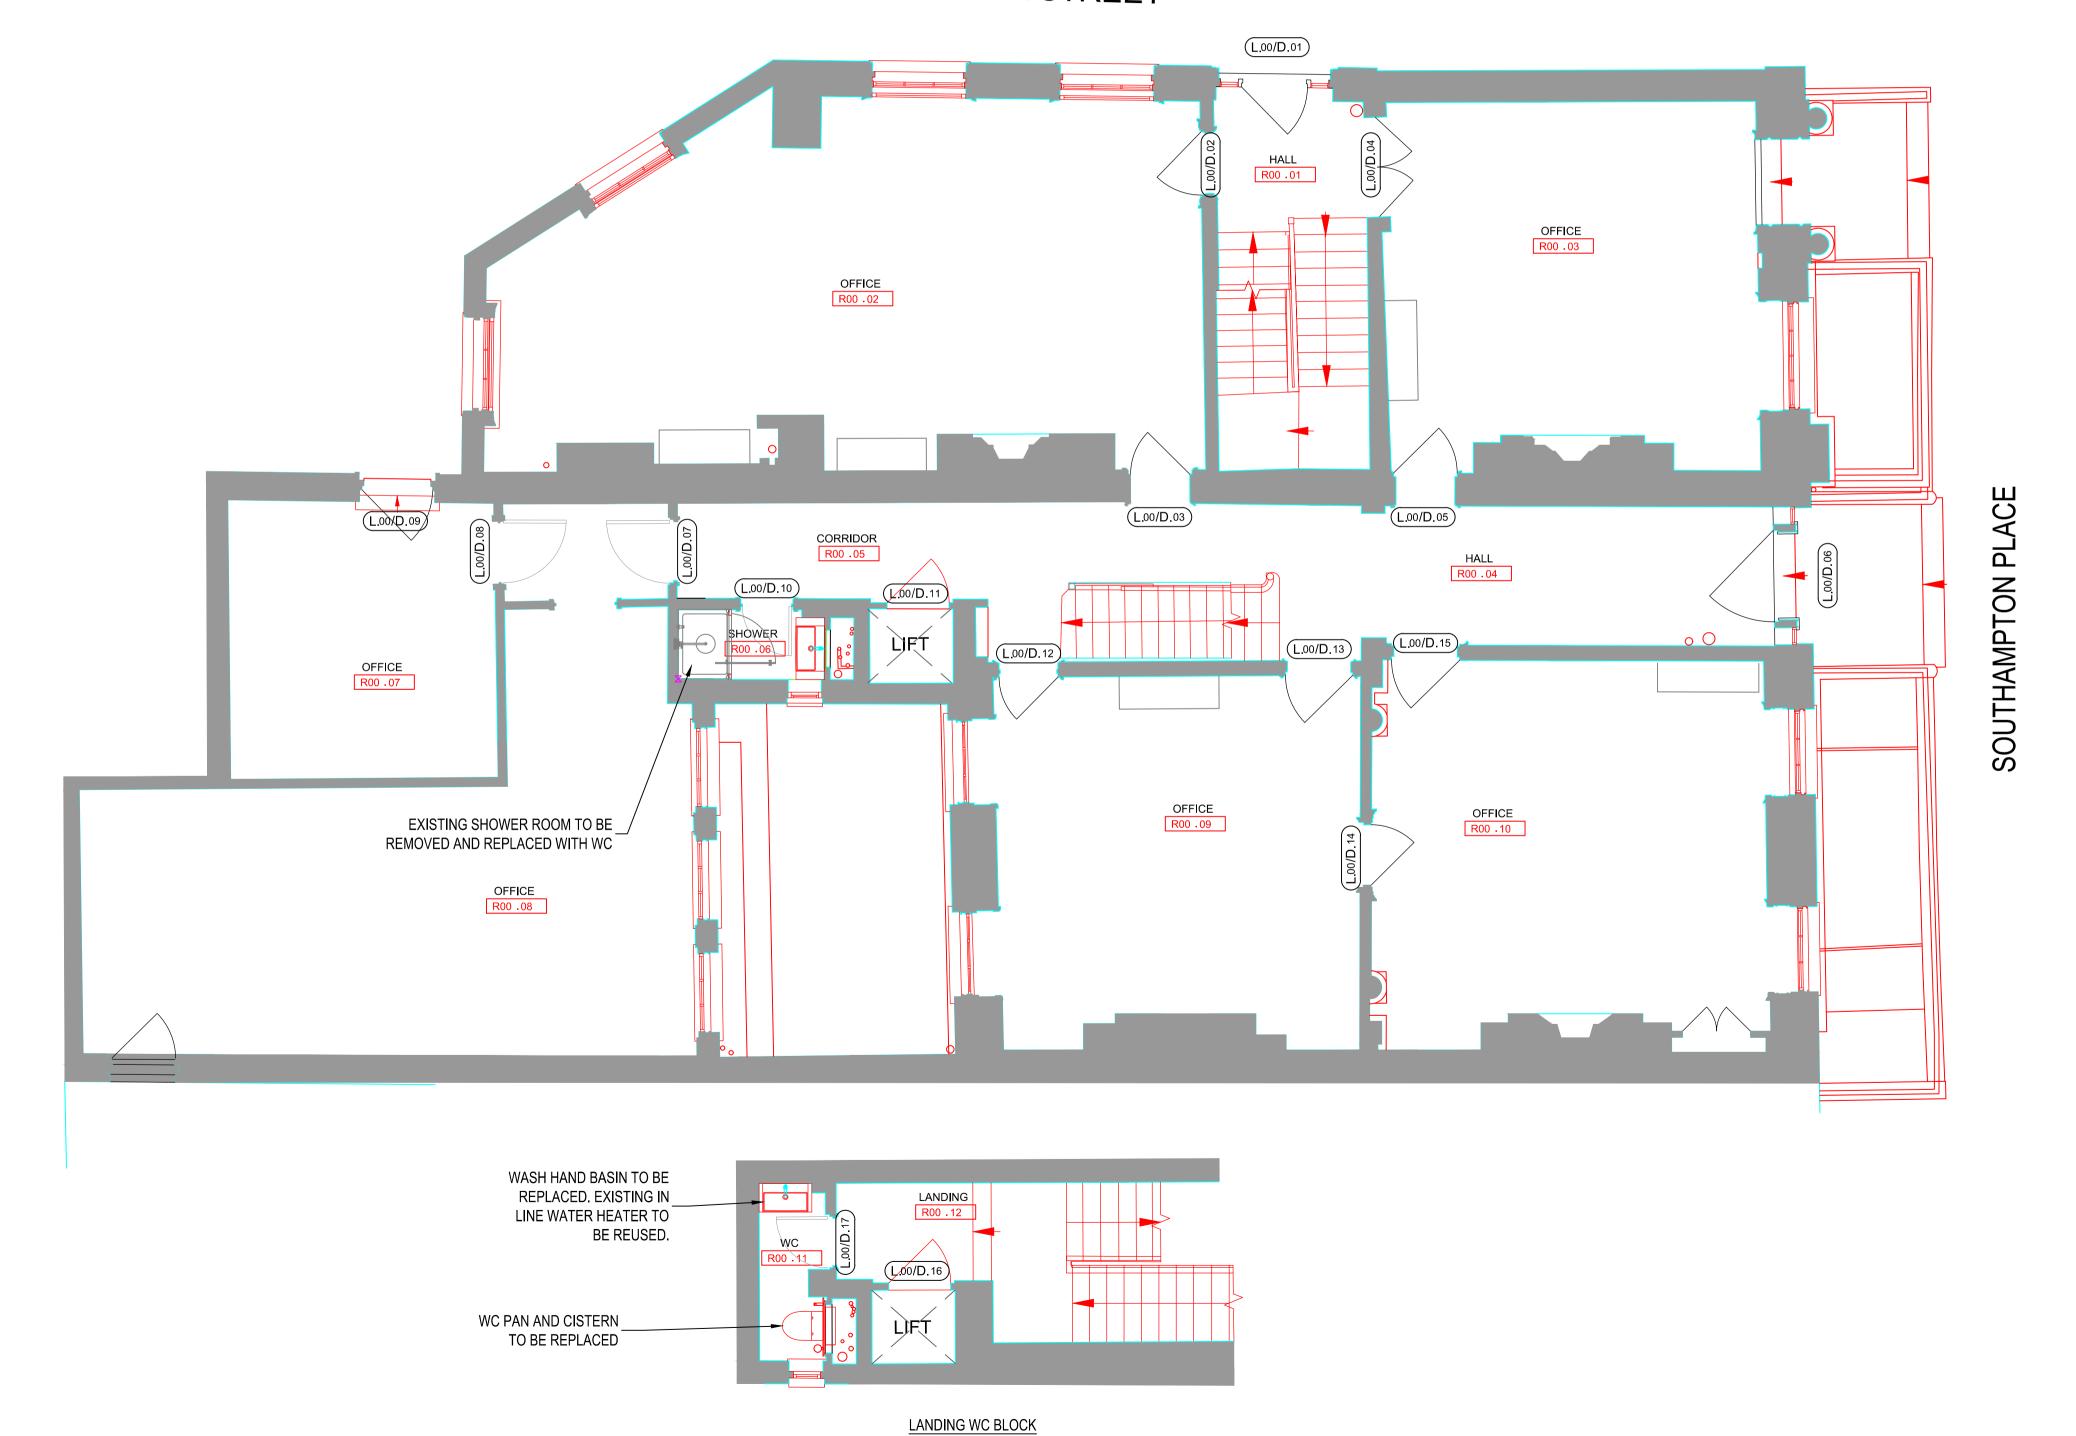

Drawing Title.

GROUND FLOOR PLUMBING G.A.

| Drawn. R. HALL |                   | Checked. A. WARD |             |      |
|----------------|-------------------|------------------|-------------|------|
| Scale. 1:50    | Sheet<br>Size. A1 | Date. 30.11.21   |             |      |
| Project No.    | Floor No.         |                  | Drawing No. | Rev. |
| Q21197         | G                 |                  | 8           | 0    |

# Morgan Lovell

Inspiring office transformation

16 Noel Street London W1F 8DA

T: 0207 734 4466 F: 0207 734 2968 E: contact@morganlovell.com W: http://www.morganlovell.com

18 - 19 SOUTHAMPTON PLACE HOLBORN LONDON WC1A 2AJ