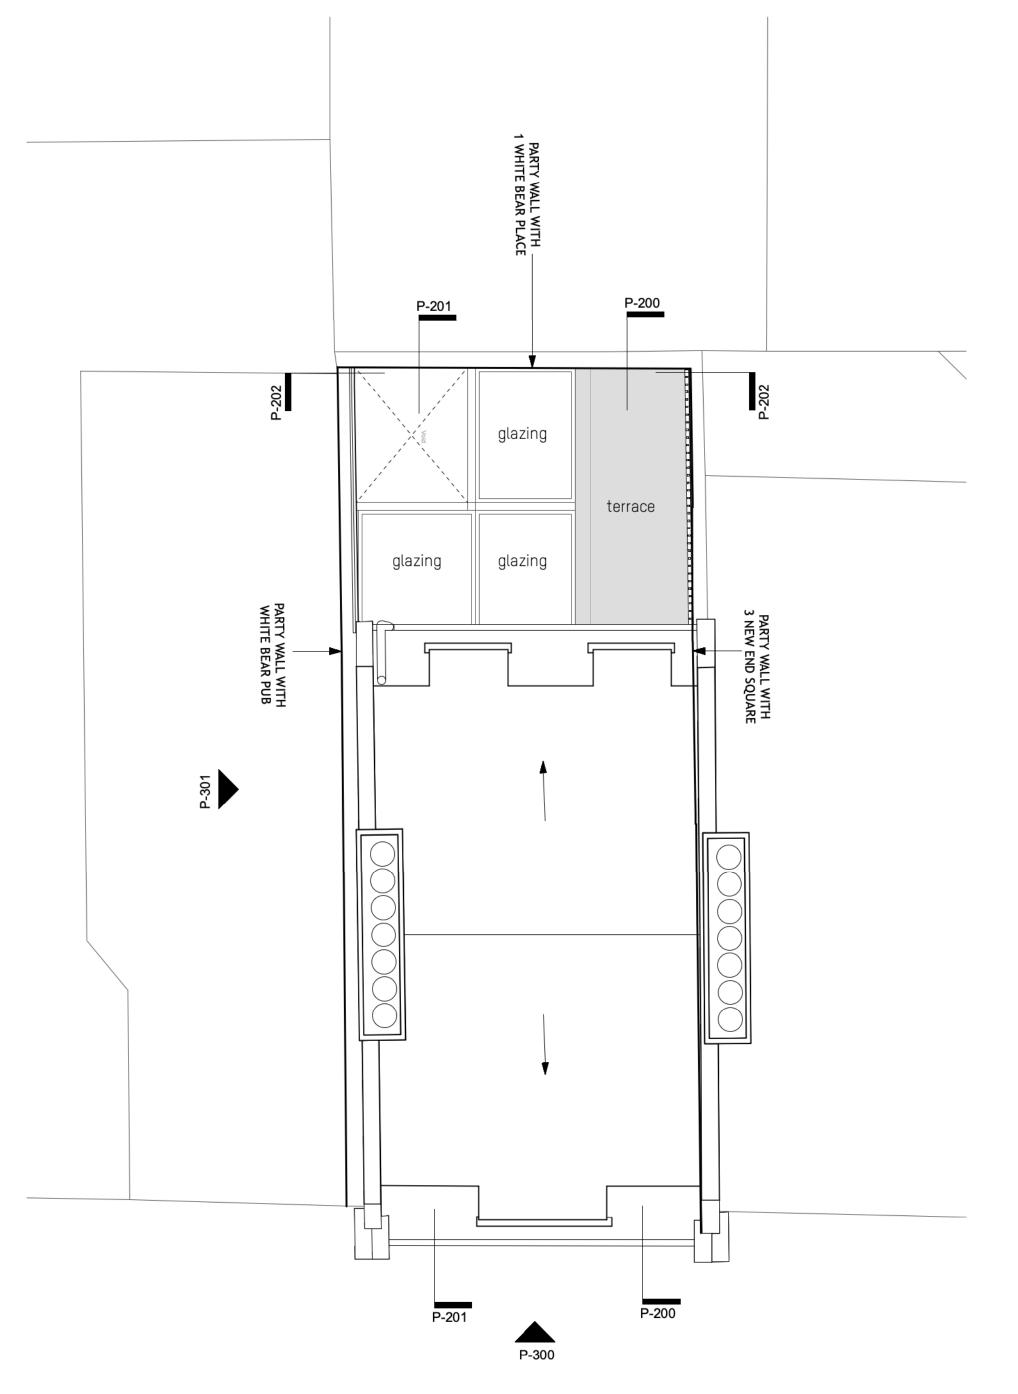

Existing Elevation - Front
Scale: 1:50

Proposed Elevation - Front Scale: 1:50

project

1 New End Square

drawing titl

Existing & Proposed Front Elevation

drawn DM

date scale @ A1 status Feb 2022 1:50 Planning project number drawing number rev.

407 P-300 A

Existing Elevation - Side Scale: 1:50