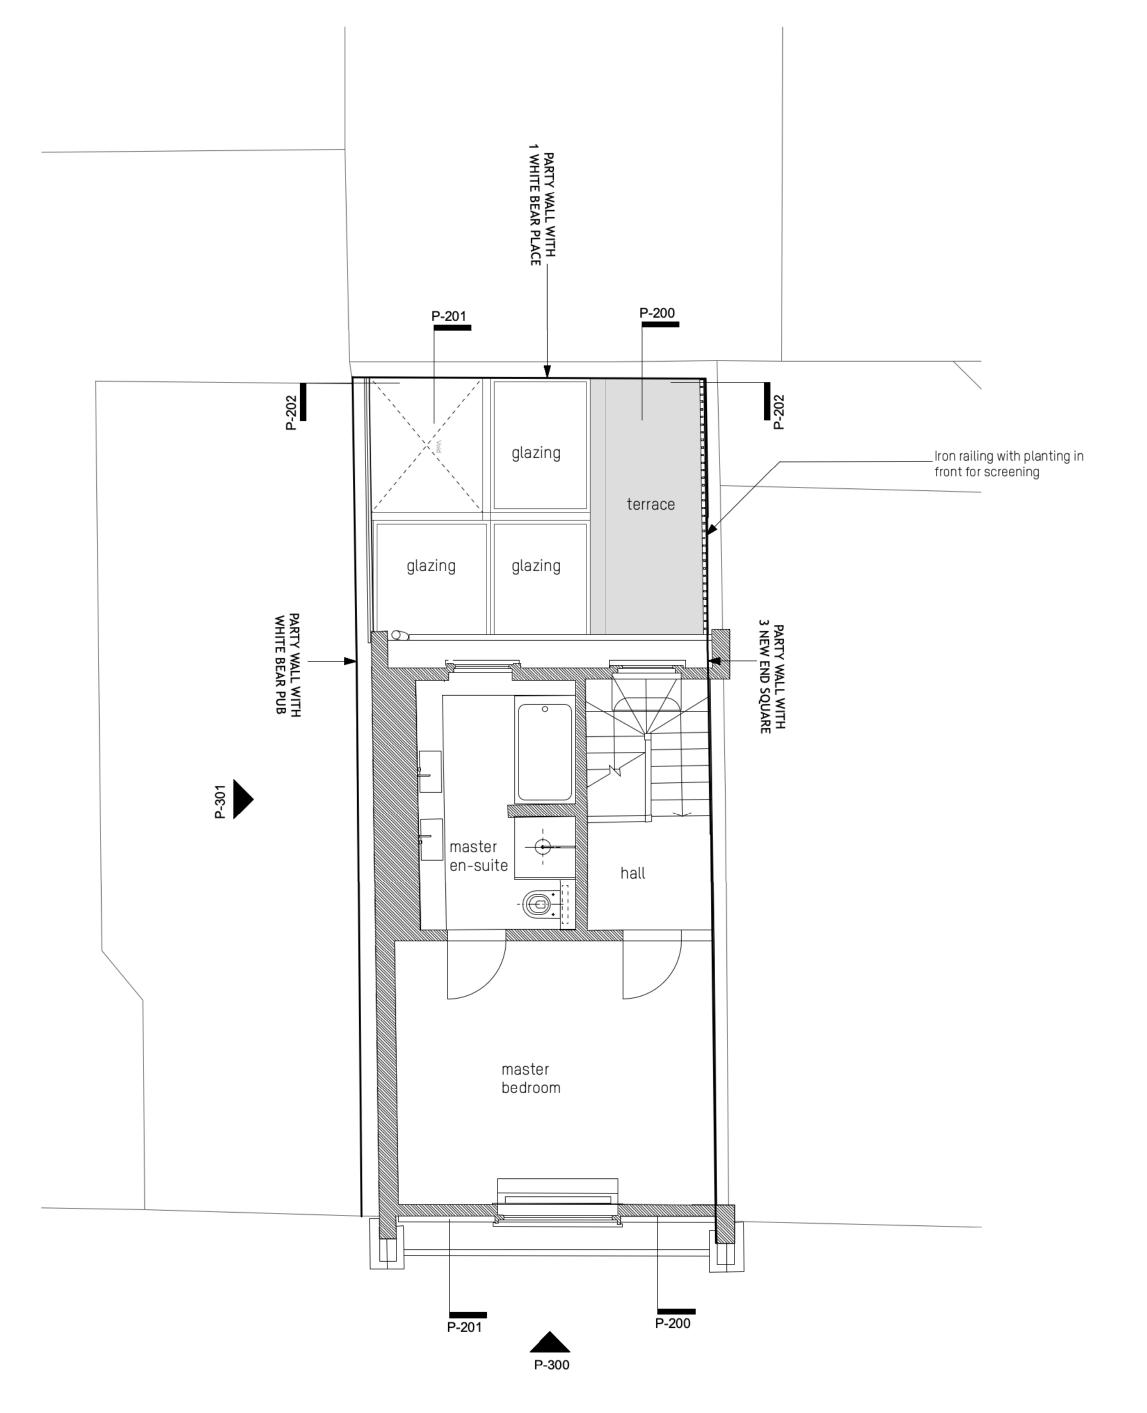

NEW END SQUARE

NEW END SQUARE

#### NOTES:

This drawing is issued for information only.

All dimensions to be checked on site and any discrepencies are to be raised with the drawing issuer for clarification.

Dimensions are not to be scaled from this drawing.

The information shown on this drawing is subject to measured surveys and structural engineer's designs.

No building work is to be carried out on the basis of this drawing, without the written consent of Amos Goldreich Architecture.

rev date initials description

A 04/02/22 DM General Revision

location

Amos Goldreich Studio 32 T +44(0)207272 6592
Architecture Bickerton House E info@agarchitecture.net 25 Bickerton Road www.agarchitecture.net London N19 5JT

project

1 New End Square

drawin

Existing & Proposed Roof Plan

| DM             |                    |                    |
|----------------|--------------------|--------------------|
| Feb 2022       | scale @ A1<br>1:50 | status<br>Planning |
| project number | drawing number     | rev.               |
| 407            | P-103              | Α                  |