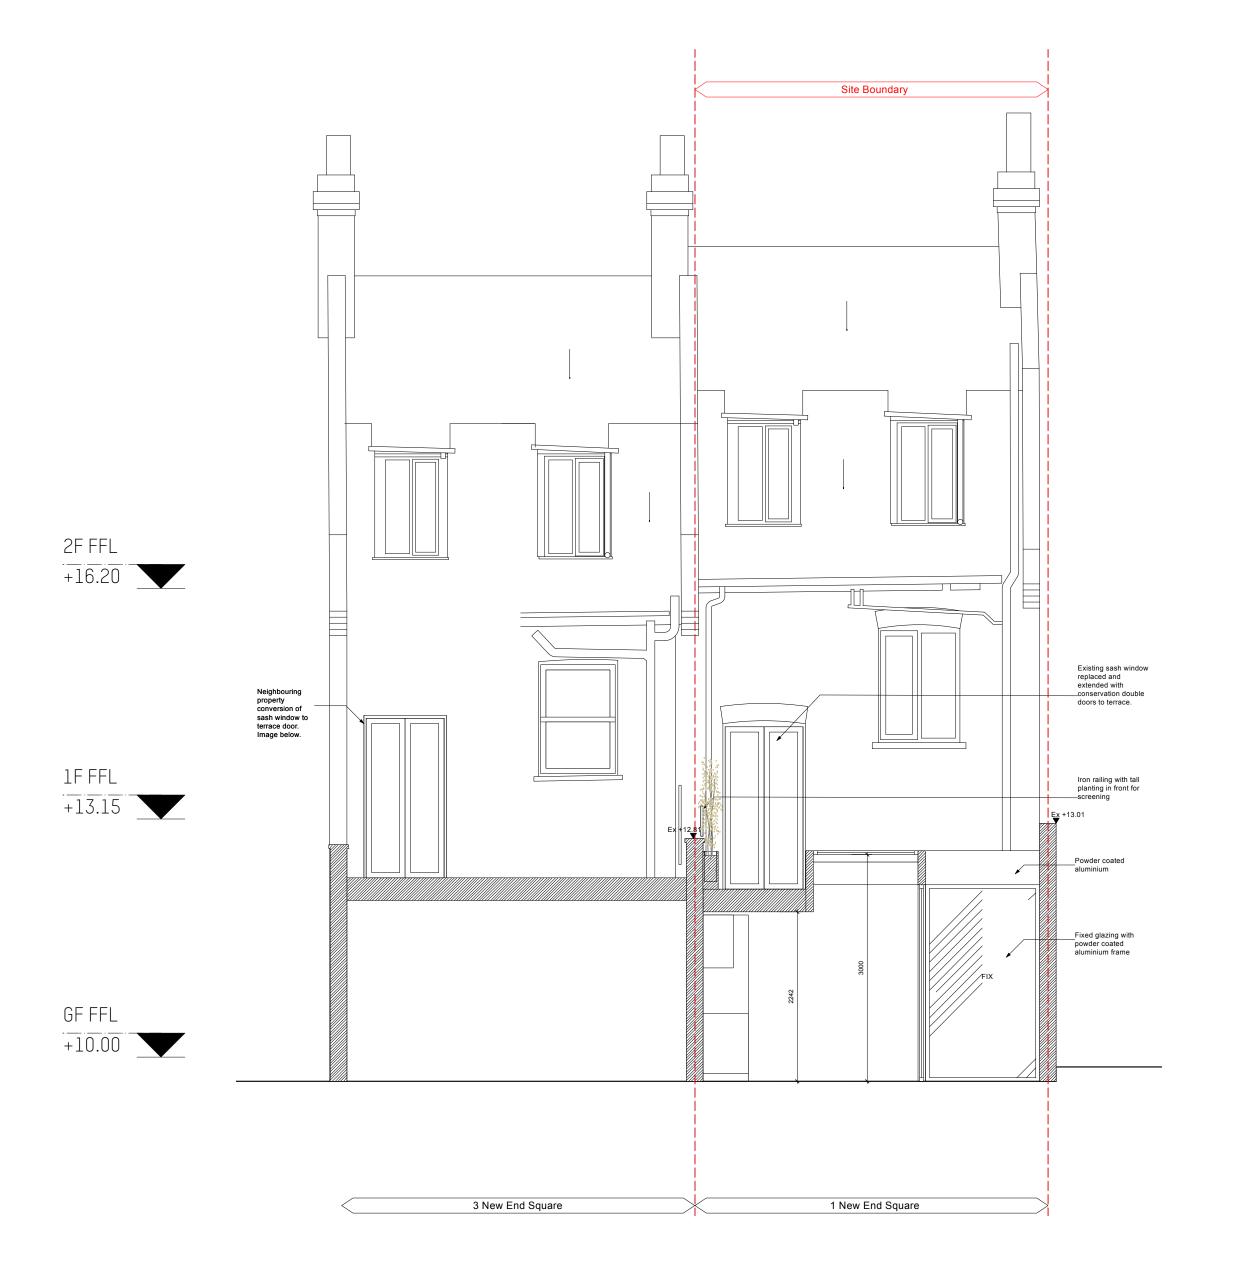

project

location

1 New End Square

drawing title

Existing & Proposed Section 3 / Rear Elevation

| drawn DM       |                    |                    |
|----------------|--------------------|--------------------|
| Feb 2022       | scale @ A1<br>1:50 | status<br>Planning |
| project number | drawing number     | rev.               |
| 407            | P-202              | В                  |