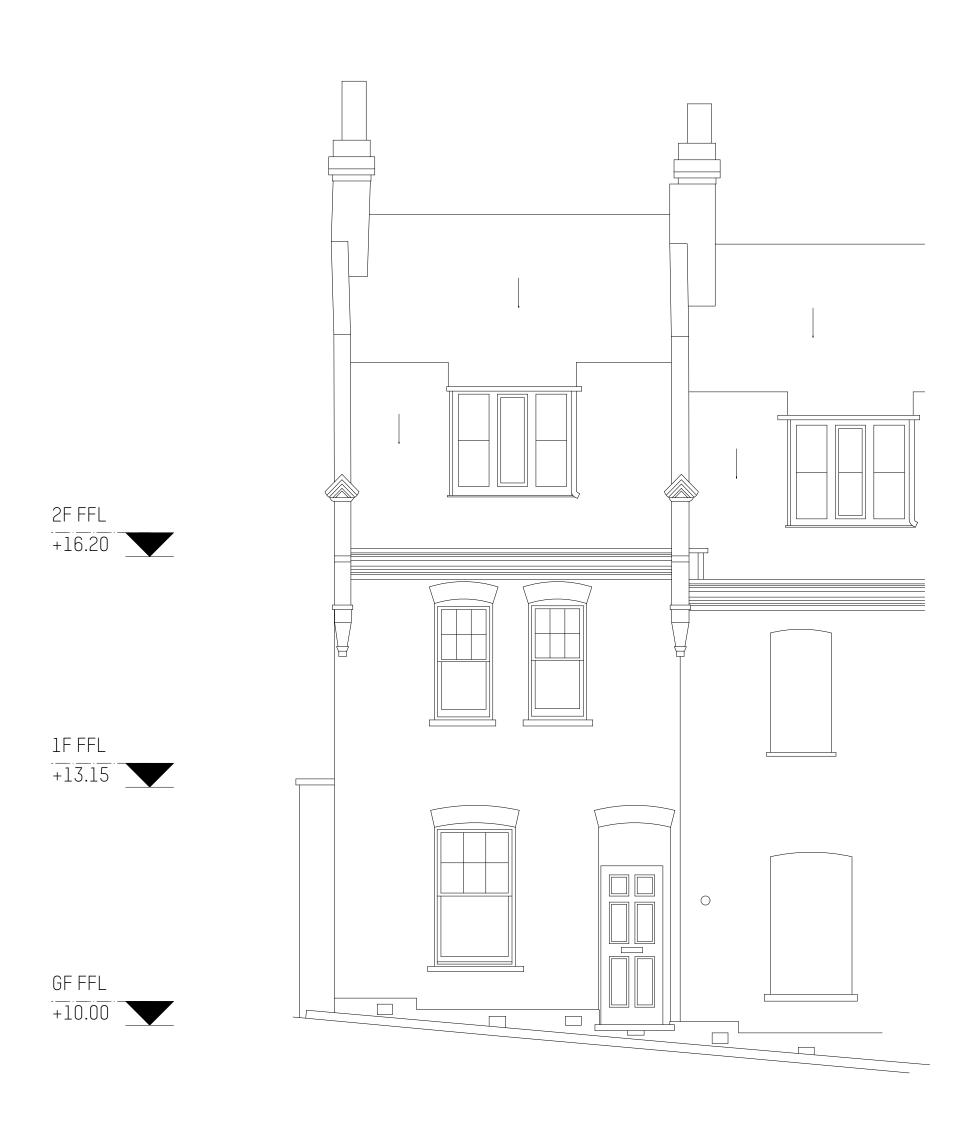

Existing Elevation - Rear Scale: 1:50

Image of neighbouring terrace and railing treatment.