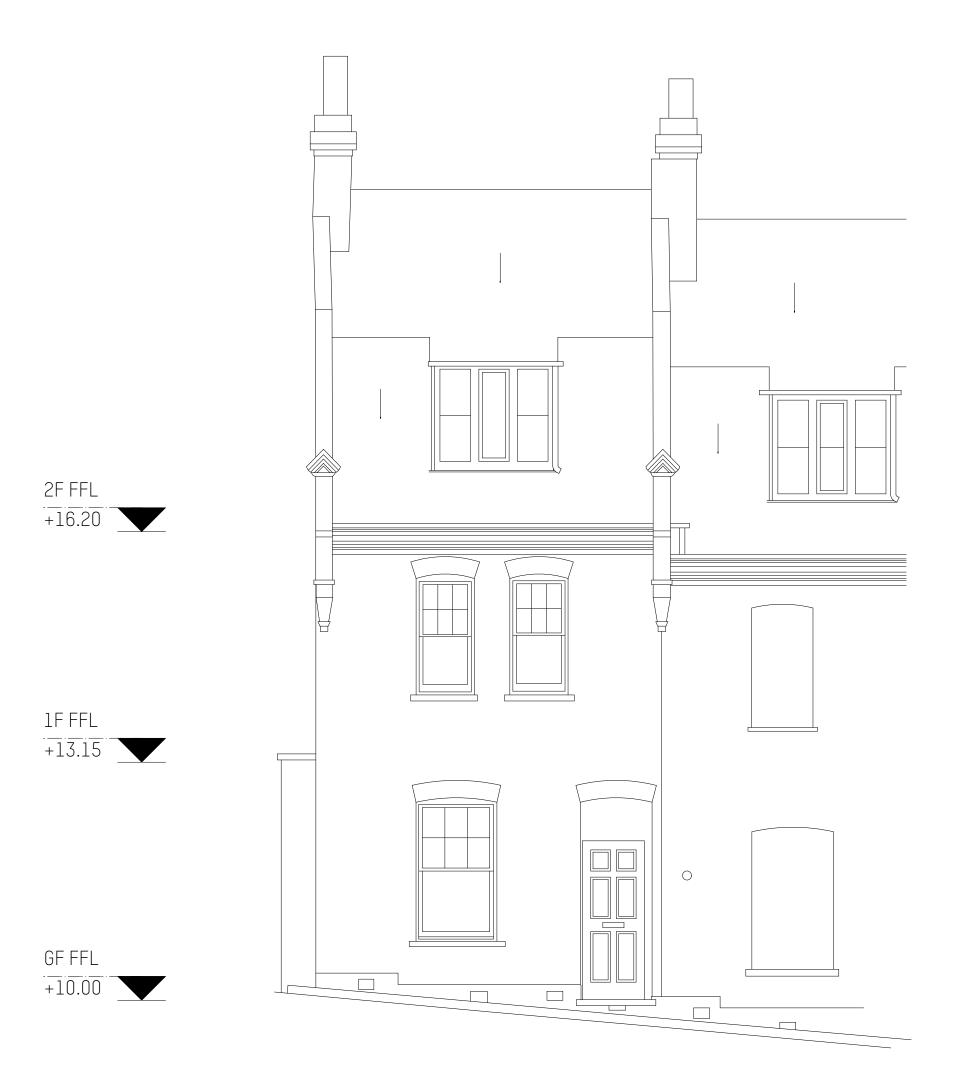

project

1 New End Square

drawing titl

Existing & Proposed Front Elevation

drawn DM

date scale @ A1 status Feb 2022 1:50 Planning project number drawing number rev.

407 P-300 A

Existing Elevation - Side Scale: 1:50