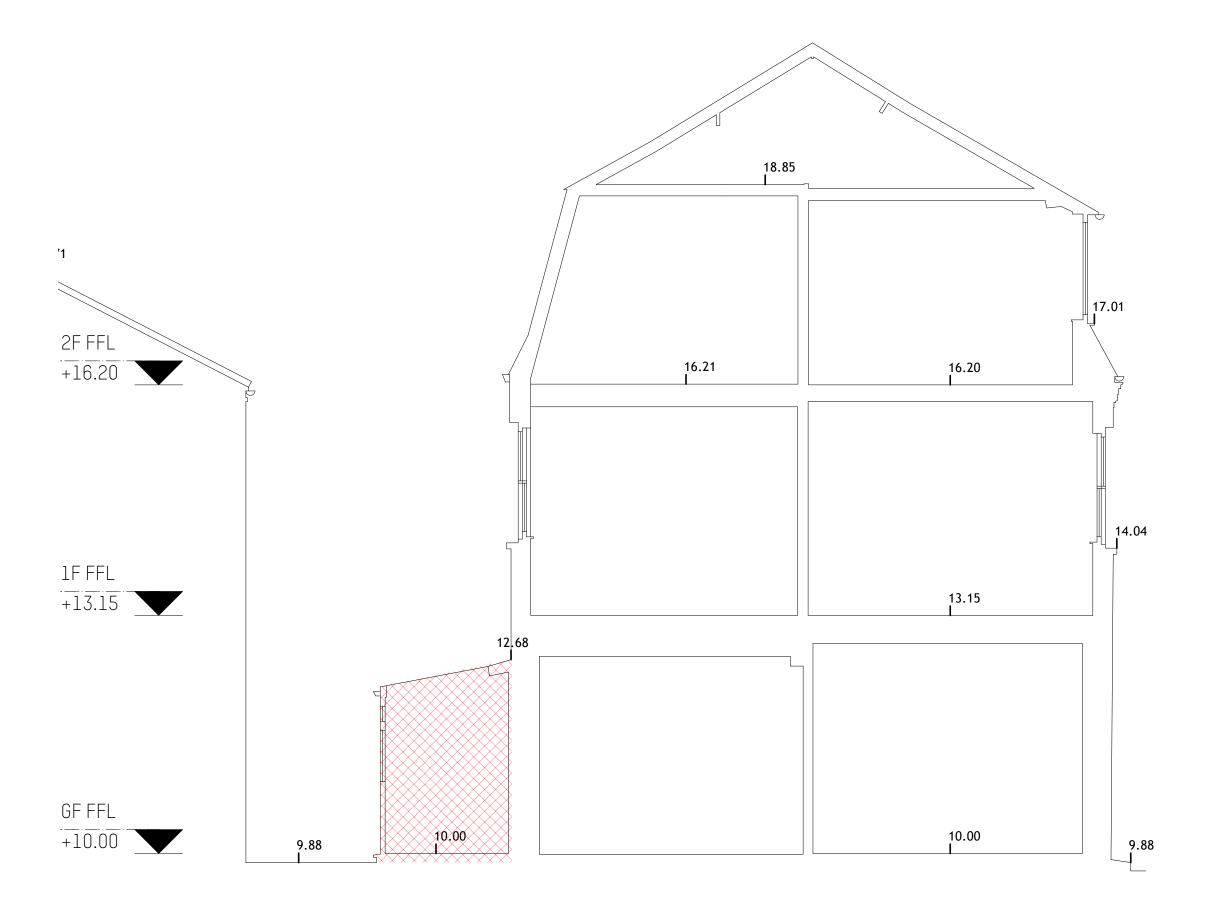

drawing is subject to measured surveys and structural engineer's designs.

No building work is to be carried out on the basis of this drawing, without the written consent of Amos Goldreich Architecture.

rev date initials description

A 04/02/22 DM General Revision
B 12/04/22 DM Glass Screen Omitted

Amos Goldreich Studio 32 T +44(0)207272 6592
Architecture Bickerton House E info@agarchitecture.net 25 Bickerton Road London N19 5JT

project

1 New End Square

Existing & Proposed Section 1

| drawn DM       |                    |                    |
|----------------|--------------------|--------------------|
| Feb 2022       | scale @ A1<br>1:50 | status<br>Planning |
| project number | drawing number     | rev.               |
| 407            | P-200              | В                  |









Proposed Section - 01
Scale: 1:50

# NOTES:

This drawing is issued for information only.

All dimensions to be checked on site and any discrepencies are to be raised with the drawing issuer for clarification.

Dimensions are not to be scaled from this drawing.

The information shown on this drawing is subject to measured surveys and structural engineer's designs.

No building work is to be carried out on the basis of this drawing, without the written consent of Amos Goldreich Architecture.

rev date initials description

A 04/02/22 DM General Revision
B 12/04/22 DM Planter Included

Amos Goldreich Studio 32 T +44(0)207272 6592
Architecture Bickerton House 25 Bickerton Road London N19 5JT T +44(0)207272 6592
E info@agarchitecture.net www.agarchitecture.net

project

1 New End Squar