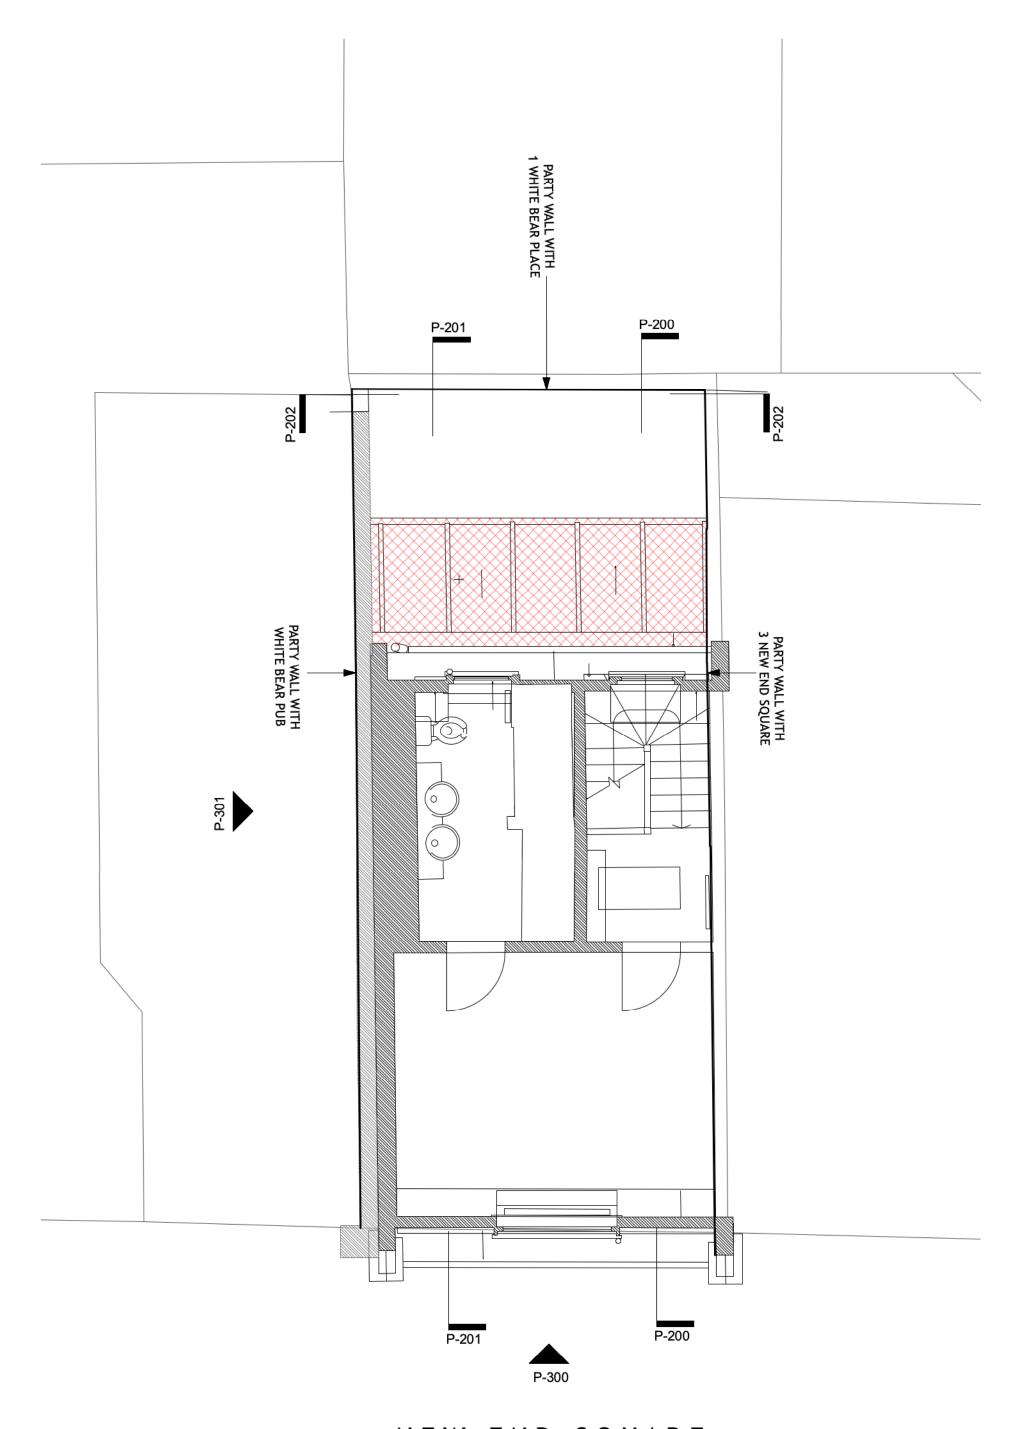

Existing Elevation - Front
Scale: 1:50

Proposed Elevation - Front Scale: 1:50

project

1 New End Square

drawing titl

Existing & Proposed Front Elevation

drawn DM

date scale @ A1 status Feb 2022 1:50 Planning project number drawing number rev.

407 P-300 A

Existing Elevation - Side Scale: 1:50