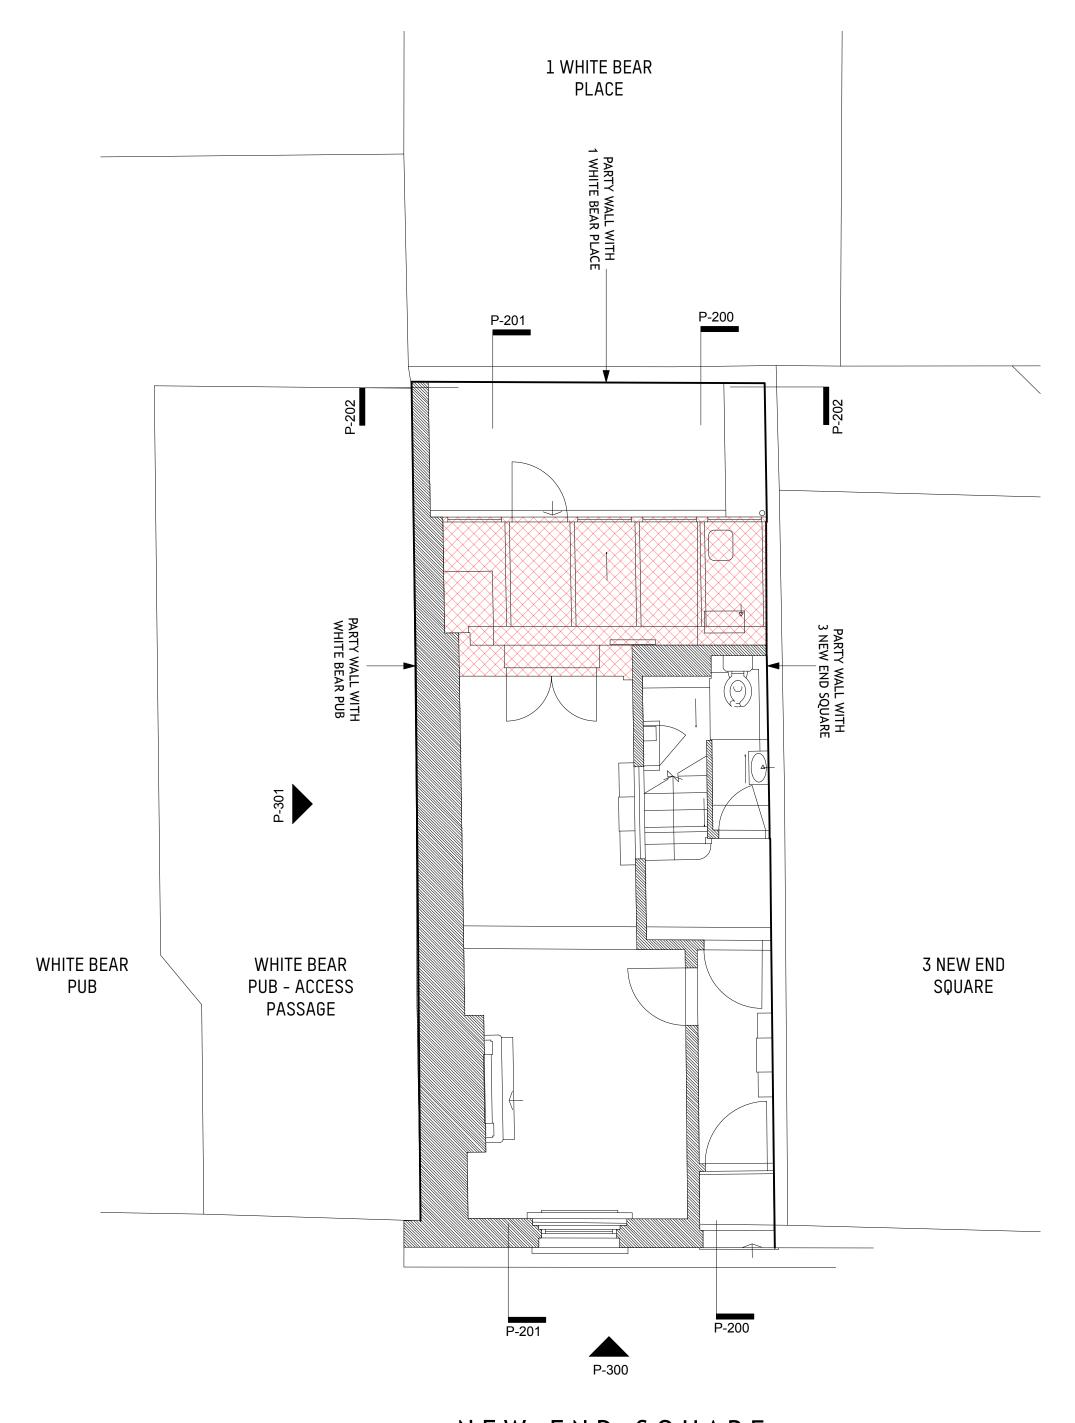

NEW END SQUARE

Existing Ground Floor Plan Scale: 1:50

NEW END SQUARE

Proposed Ground Floor Plan Scale: 1:50

rev date initials description

A 04/02/22 DM General Revision

location

0 1 2 3 4 5 M

Amos Goldreich Studio 32 T +44(0)207272 6592
Architecture Bickerton House E info@agarchitecture.net 25 Bickerton Road London N19 5JT

project

1 New End Square

drawing titl

Existing & Proposed Ground Floor Plan

 drawn DM
 scale @ A1 status

 date Feb 2022 1:50 Planning
 project number
 rev.

 407 P-100 A
 P

NEW END SQUARE