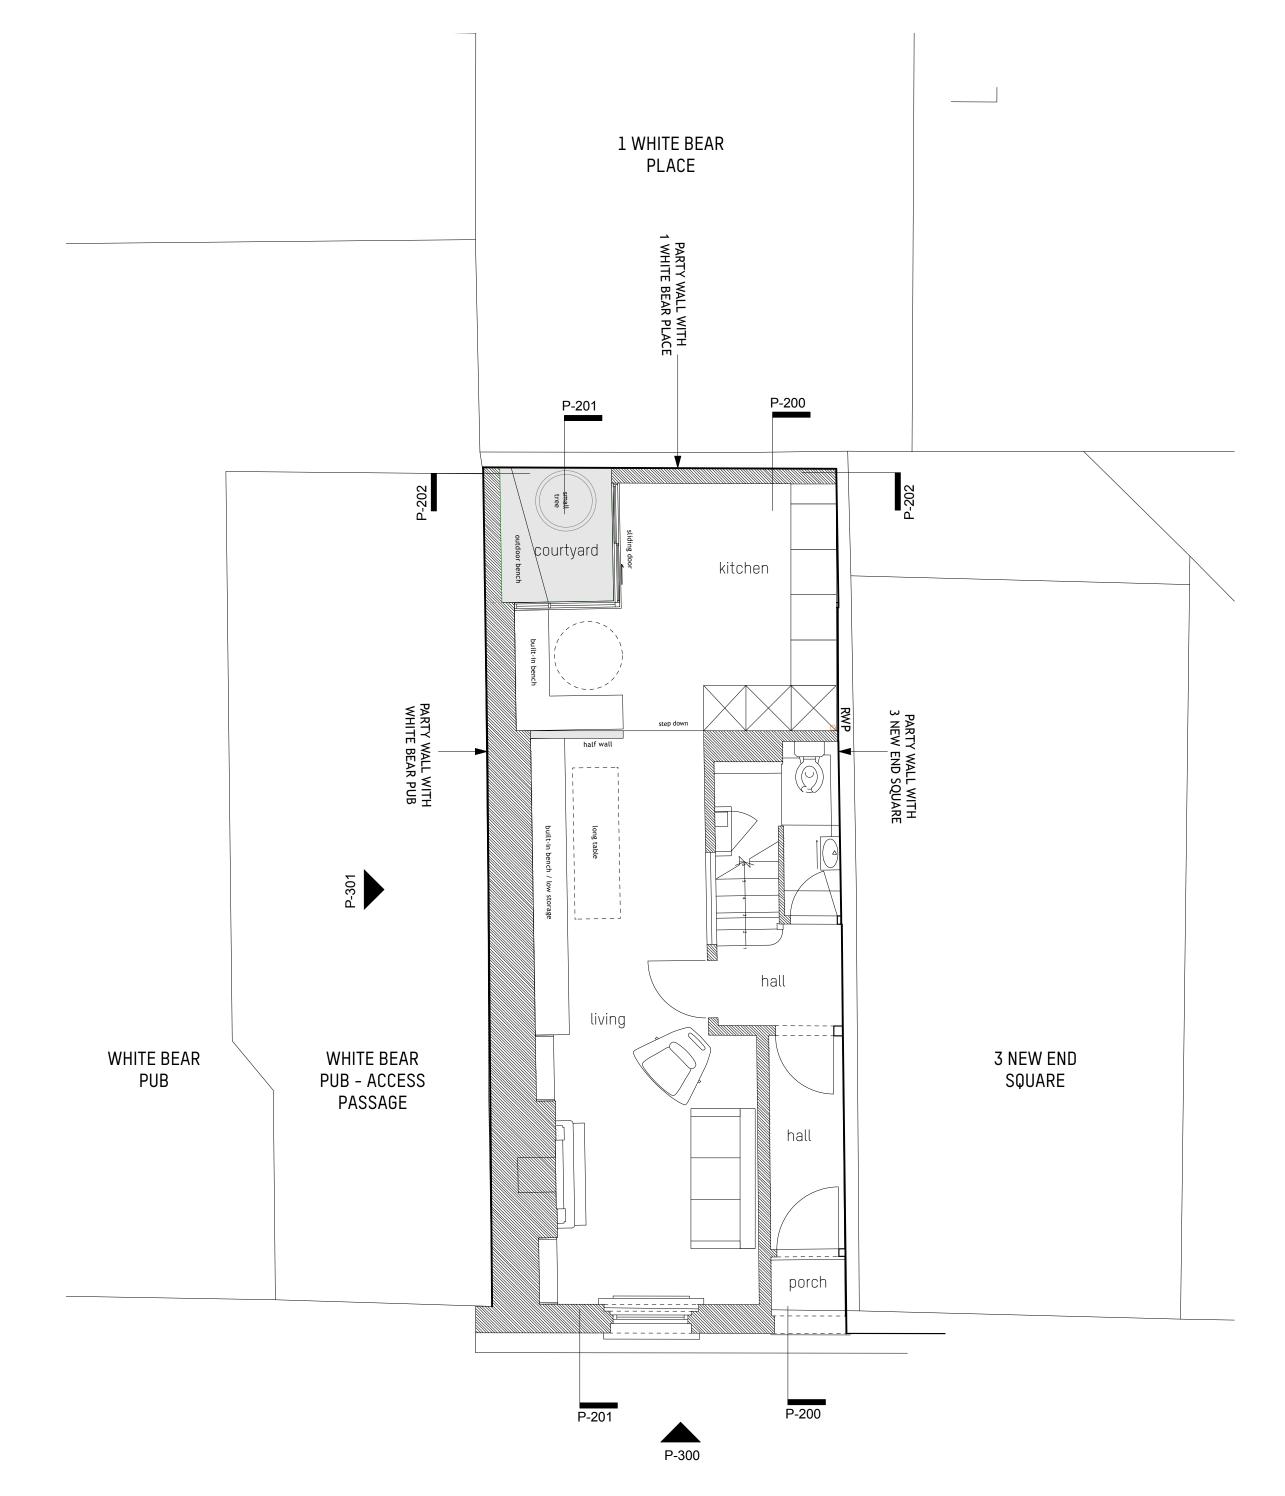

NEW END SQUARE

Existing Ground Floor Plan Scale: 1:50

NEW END SQUARE

Proposed Ground Floor Plan Scale: 1:50

rev date initials description

A 04/02/22 DM General Revision

location

0 1 2 3 4 5 M

Amos Goldreich Studio 32 T +44(0)207272 6592
Architecture Bickerton House E info@agarchitecture.net 25 Bickerton Road London N19 5JT

project

1 New End Square

drawing titl

Existing & Proposed Ground Floor Plan

 drawn DM
 scale @ A1 status

 date Feb 2022 1:50 Planning
 project number
 rev.

 407 P-100 A
 P

NEW END SQUARE