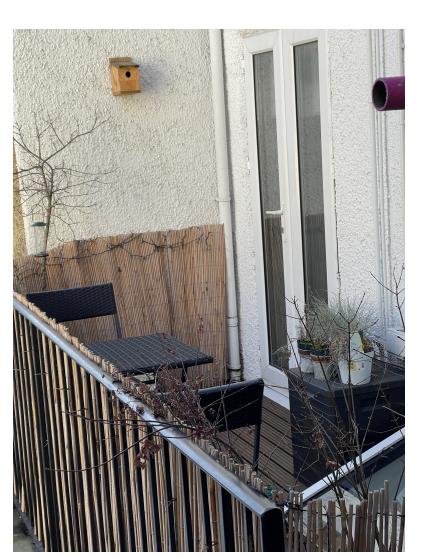

Existing Elevation - Rear Scale: 1:50

Image of neighbouring terrace and railing treatment.