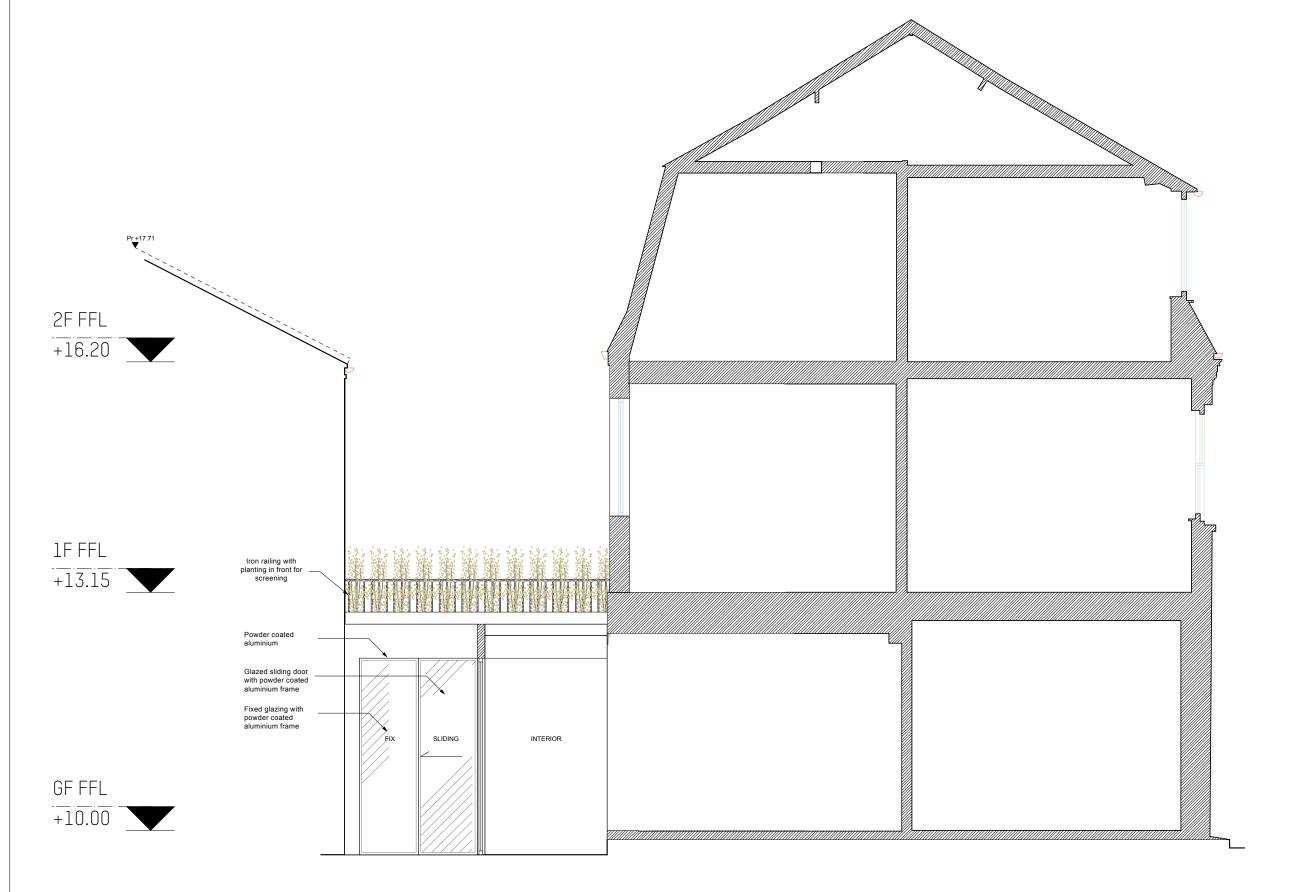

Proposed Section - 01
Scale: 1:50

rev date initials description

A 04/02/22 DM General Revision
B 12/04/22 DM Planter Included

Amos Goldreich Studio 32 T +44(0)207272 6592
Architecture Bickerton House 25 Bickerton Road London N19 5JT T +44(0)207272 6592
E info@agarchitecture.net www.agarchitecture.net

project

1 New End Square

Existing & Proposed Section 2

| drawn<br>DM    |                    |                    |
|----------------|--------------------|--------------------|
| Feb 2022       | scale @ A1<br>1:50 | status<br>Planning |
| project number | drawing number     | rev.               |
| 407            | P-201              | В                  |