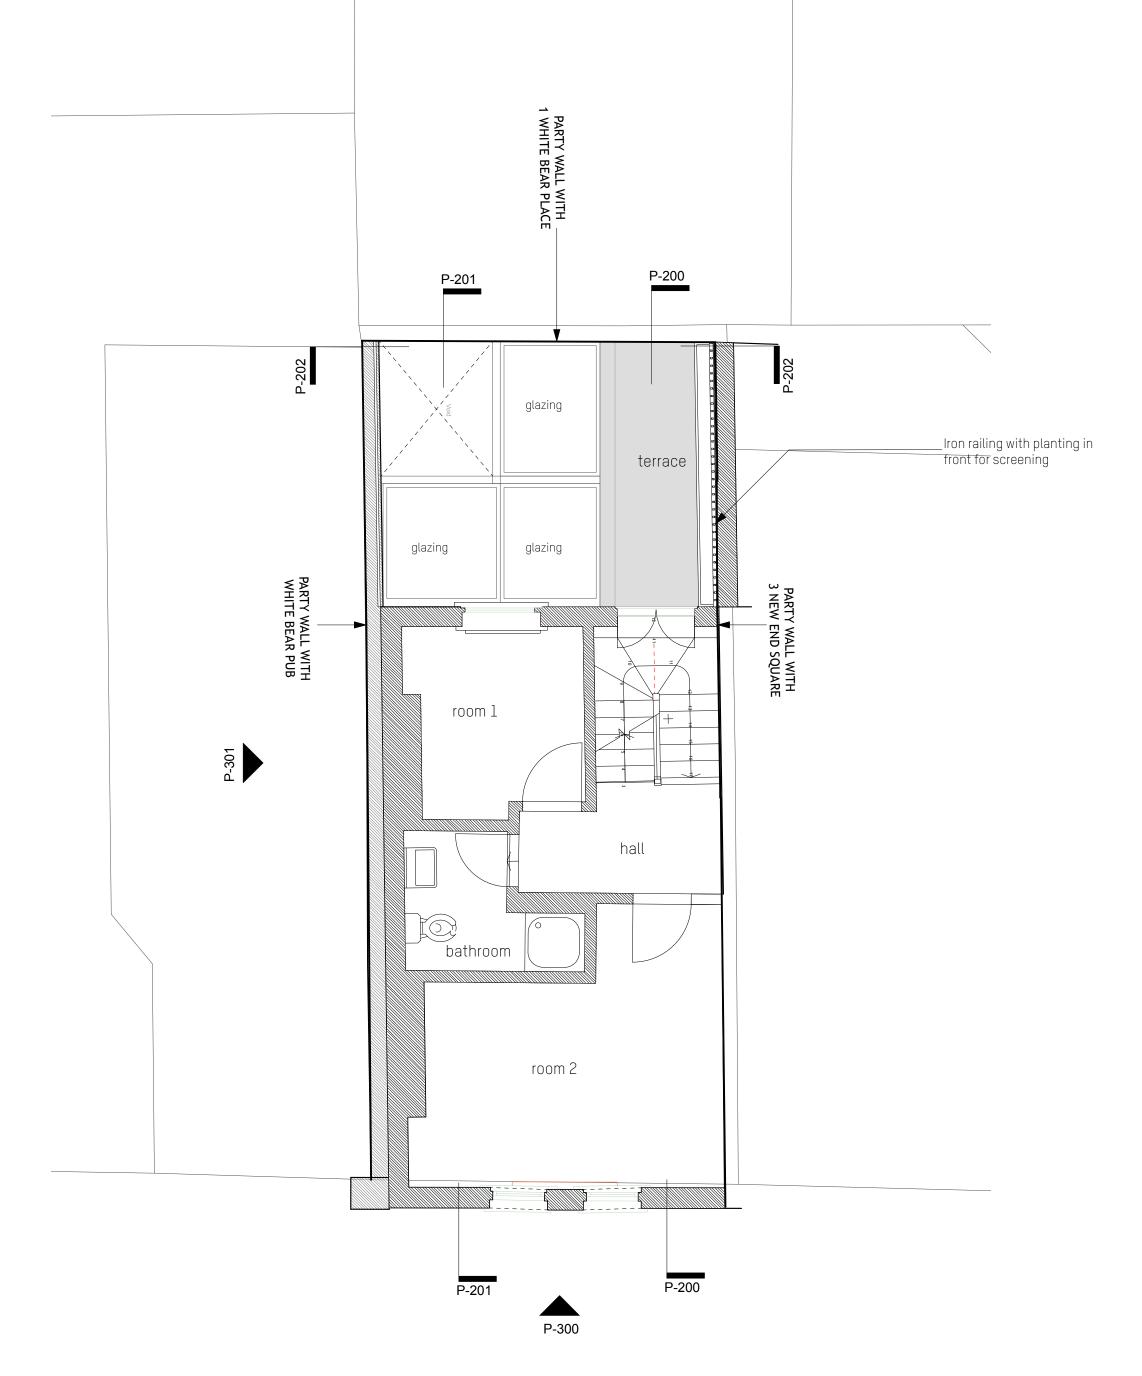

NEW END SQUARE

Proposed First Floor Plan Scale: 1:50

project

location

1 New End Square

drawing title

Existing & Proposed First Floor Plan

|       | awn<br>M     |                    |                   |          |
|-------|--------------|--------------------|-------------------|----------|
| F dat | eb 2022      | scale @ A1<br>1:50 | status<br>Plannin | <u> </u> |
| pro   | oject number | drawing number     |                   | rev.     |
| 4     | -07          | P-101              |                   | В        |