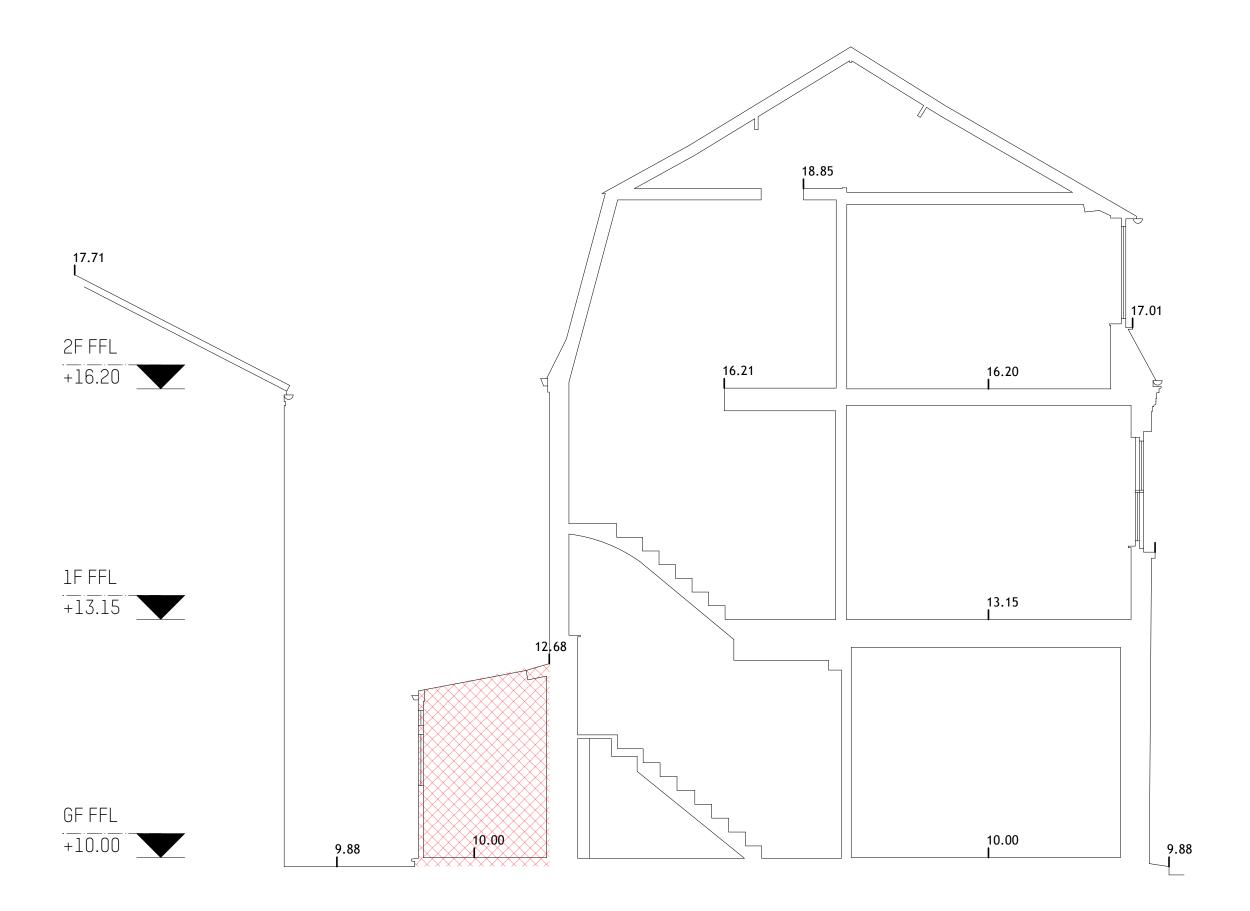

Existing Section Scale: 1:50

Proposed Section - 01
Scale: 1:50

Proposed Section - 01
Scale: 1:50