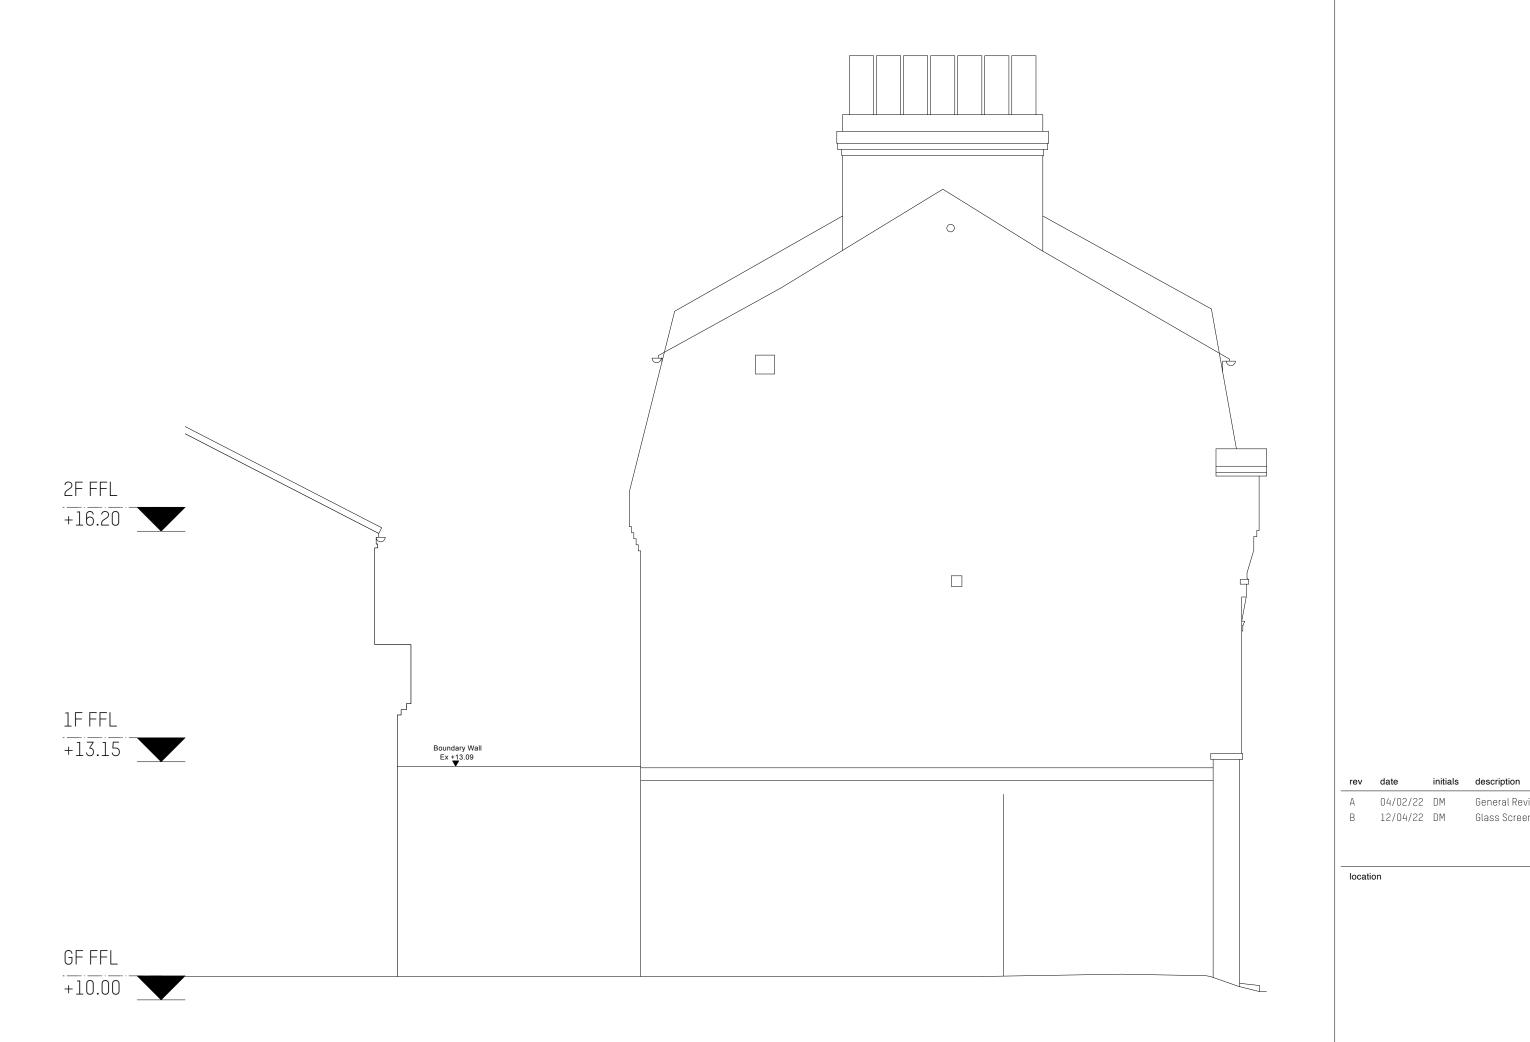

Proposed Elevation - Side
Scale: 1:50

A 04/02/22 DM General Revision
B 12/04/22 DM Glass Screen Omitted

location

Amos Goldreich Studio 32 T +44(0)207272 6592
Architecture Bickerton House E info@agarchitecture.net 25 Bickerton Road London N19 5JT

<del>\_\_\_\_\_</del>

1 New End Square

drawing titl

Existing & Proposed Side Elevation

| drawn DM       |                    |                    |
|----------------|--------------------|--------------------|
| reb 2022       | scale @ A1<br>1:50 | status<br>Planning |
| project number | drawing number     | rev.               |
| 407            | P-301              | В                  |