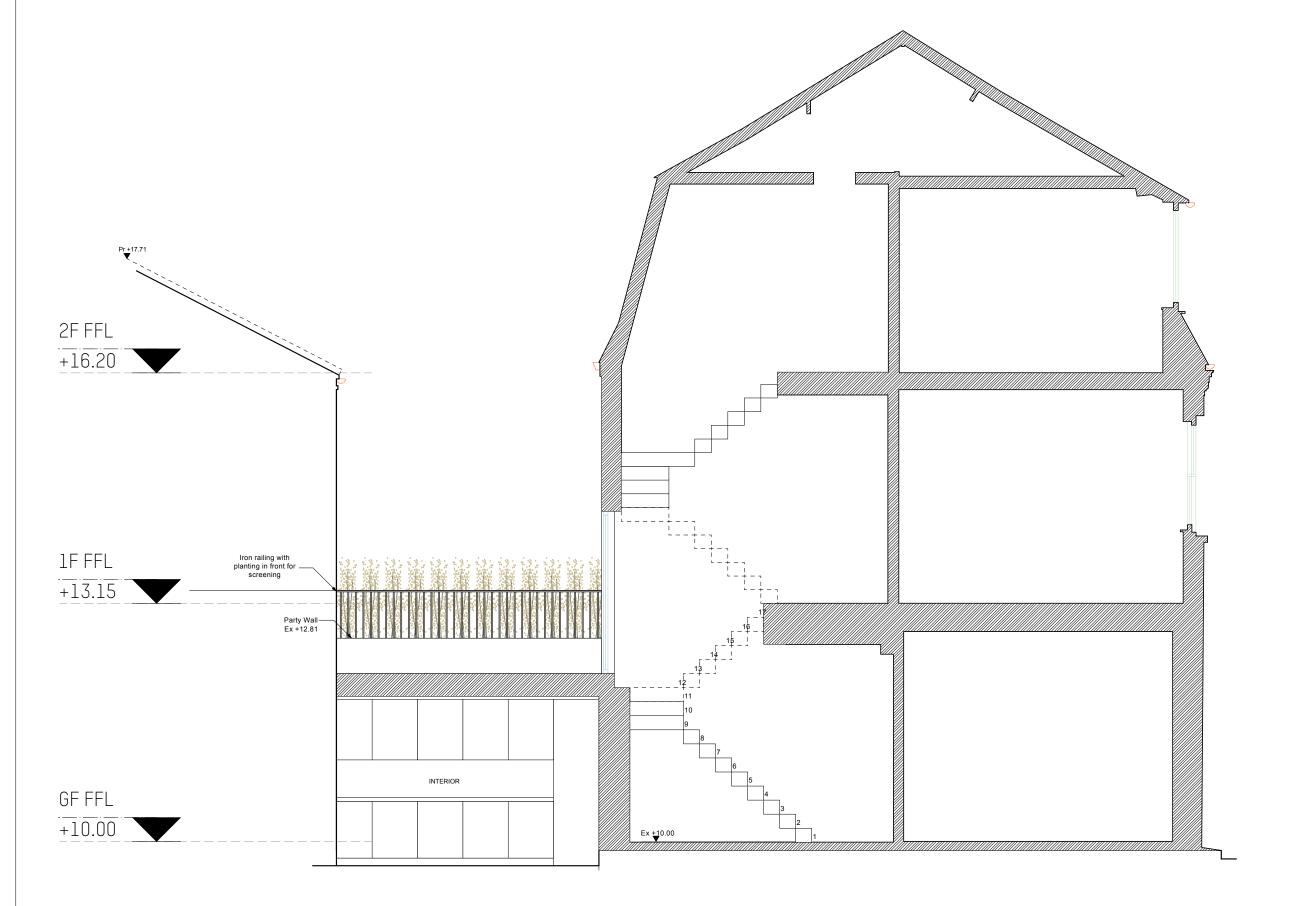

nd structural engineer's designs.

No building work is to be carried out on the basis of this drawing, without the written consent of Amos Goldreich Architecture.

rev date initials description

A 04/02/22 DM General Revision

location

Amos Goldreich Studio 32 T +44(0)207272 6592
Architecture Bickerton House E info@agarchitecture.net 25 Bickerton Road www.agarchitecture.net London N19 5JT

project

1 New End Square

drawin

Existing & Proposed Roof Plan

| DM             |                    |                    |
|----------------|--------------------|--------------------|
| Feb 2022       | scale @ A1<br>1:50 | status<br>Planning |
| project number | drawing number     | rev.               |
| 407            | P-103              | Α                  |



Existing Section Scale: 1:50





Proposed Section - 01
Scale: 1:50

# NOTES:

This drawing is issued for information only.

All dimensions to be checked on site and any discrepencies are to be raised with the drawing issuer for clarification.

Dimensions are not to be scaled from this drawing.

The information shown on this drawing is subject to measured surveys and structural engineer's designs.

No building work is to be carried out on the basis of this drawing, without the written consent of Amos Goldreich Architecture.

rev date initials description

A 04/02/22 DM General Revision
B 12/04/22 DM Glass Screen Omitted

Amos Goldreich Studio 32 T +44(0)207272 6592
Architecture Bickerton House E info@agarchitecture.net 25 Bickerton Road London N19 5JT

project

1 New End Square

Existing & Proposed Section 1

| drawn DM