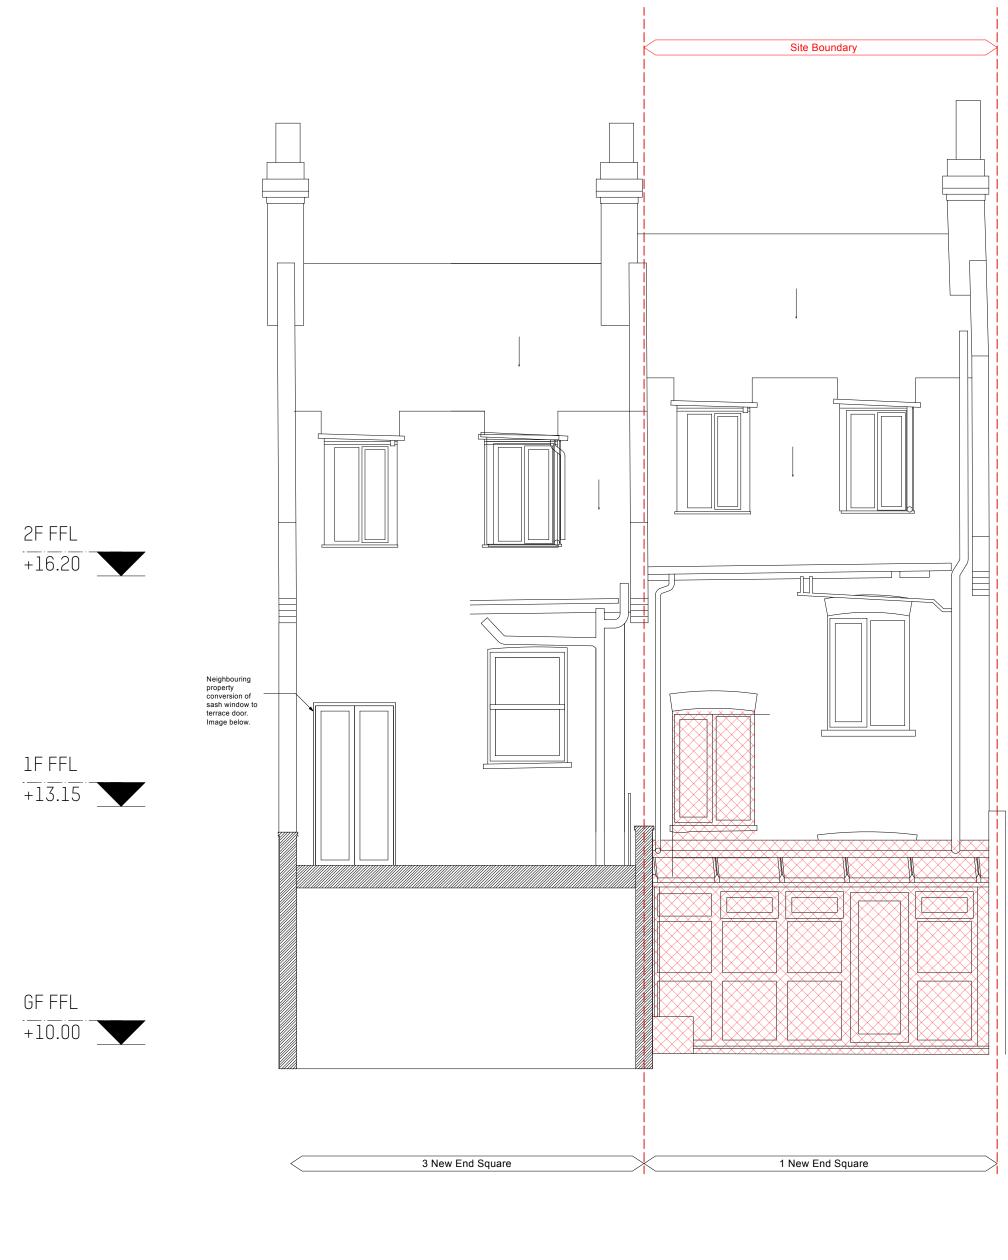

Existing Elevation - Rear Scale: 1:50

Image of neighbouring terrace and railing treatment.

project

location

1 New End Square

drawing title

Existing & Proposed Section 3 / Rear Elevation

| drawn DM       |                    |                    |
|----------------|--------------------|--------------------|
| Feb 2022       | scale @ A1<br>1:50 | status<br>Planning |
| project number | drawing number     | rev.               |
| 407            | P-202              | В                  |