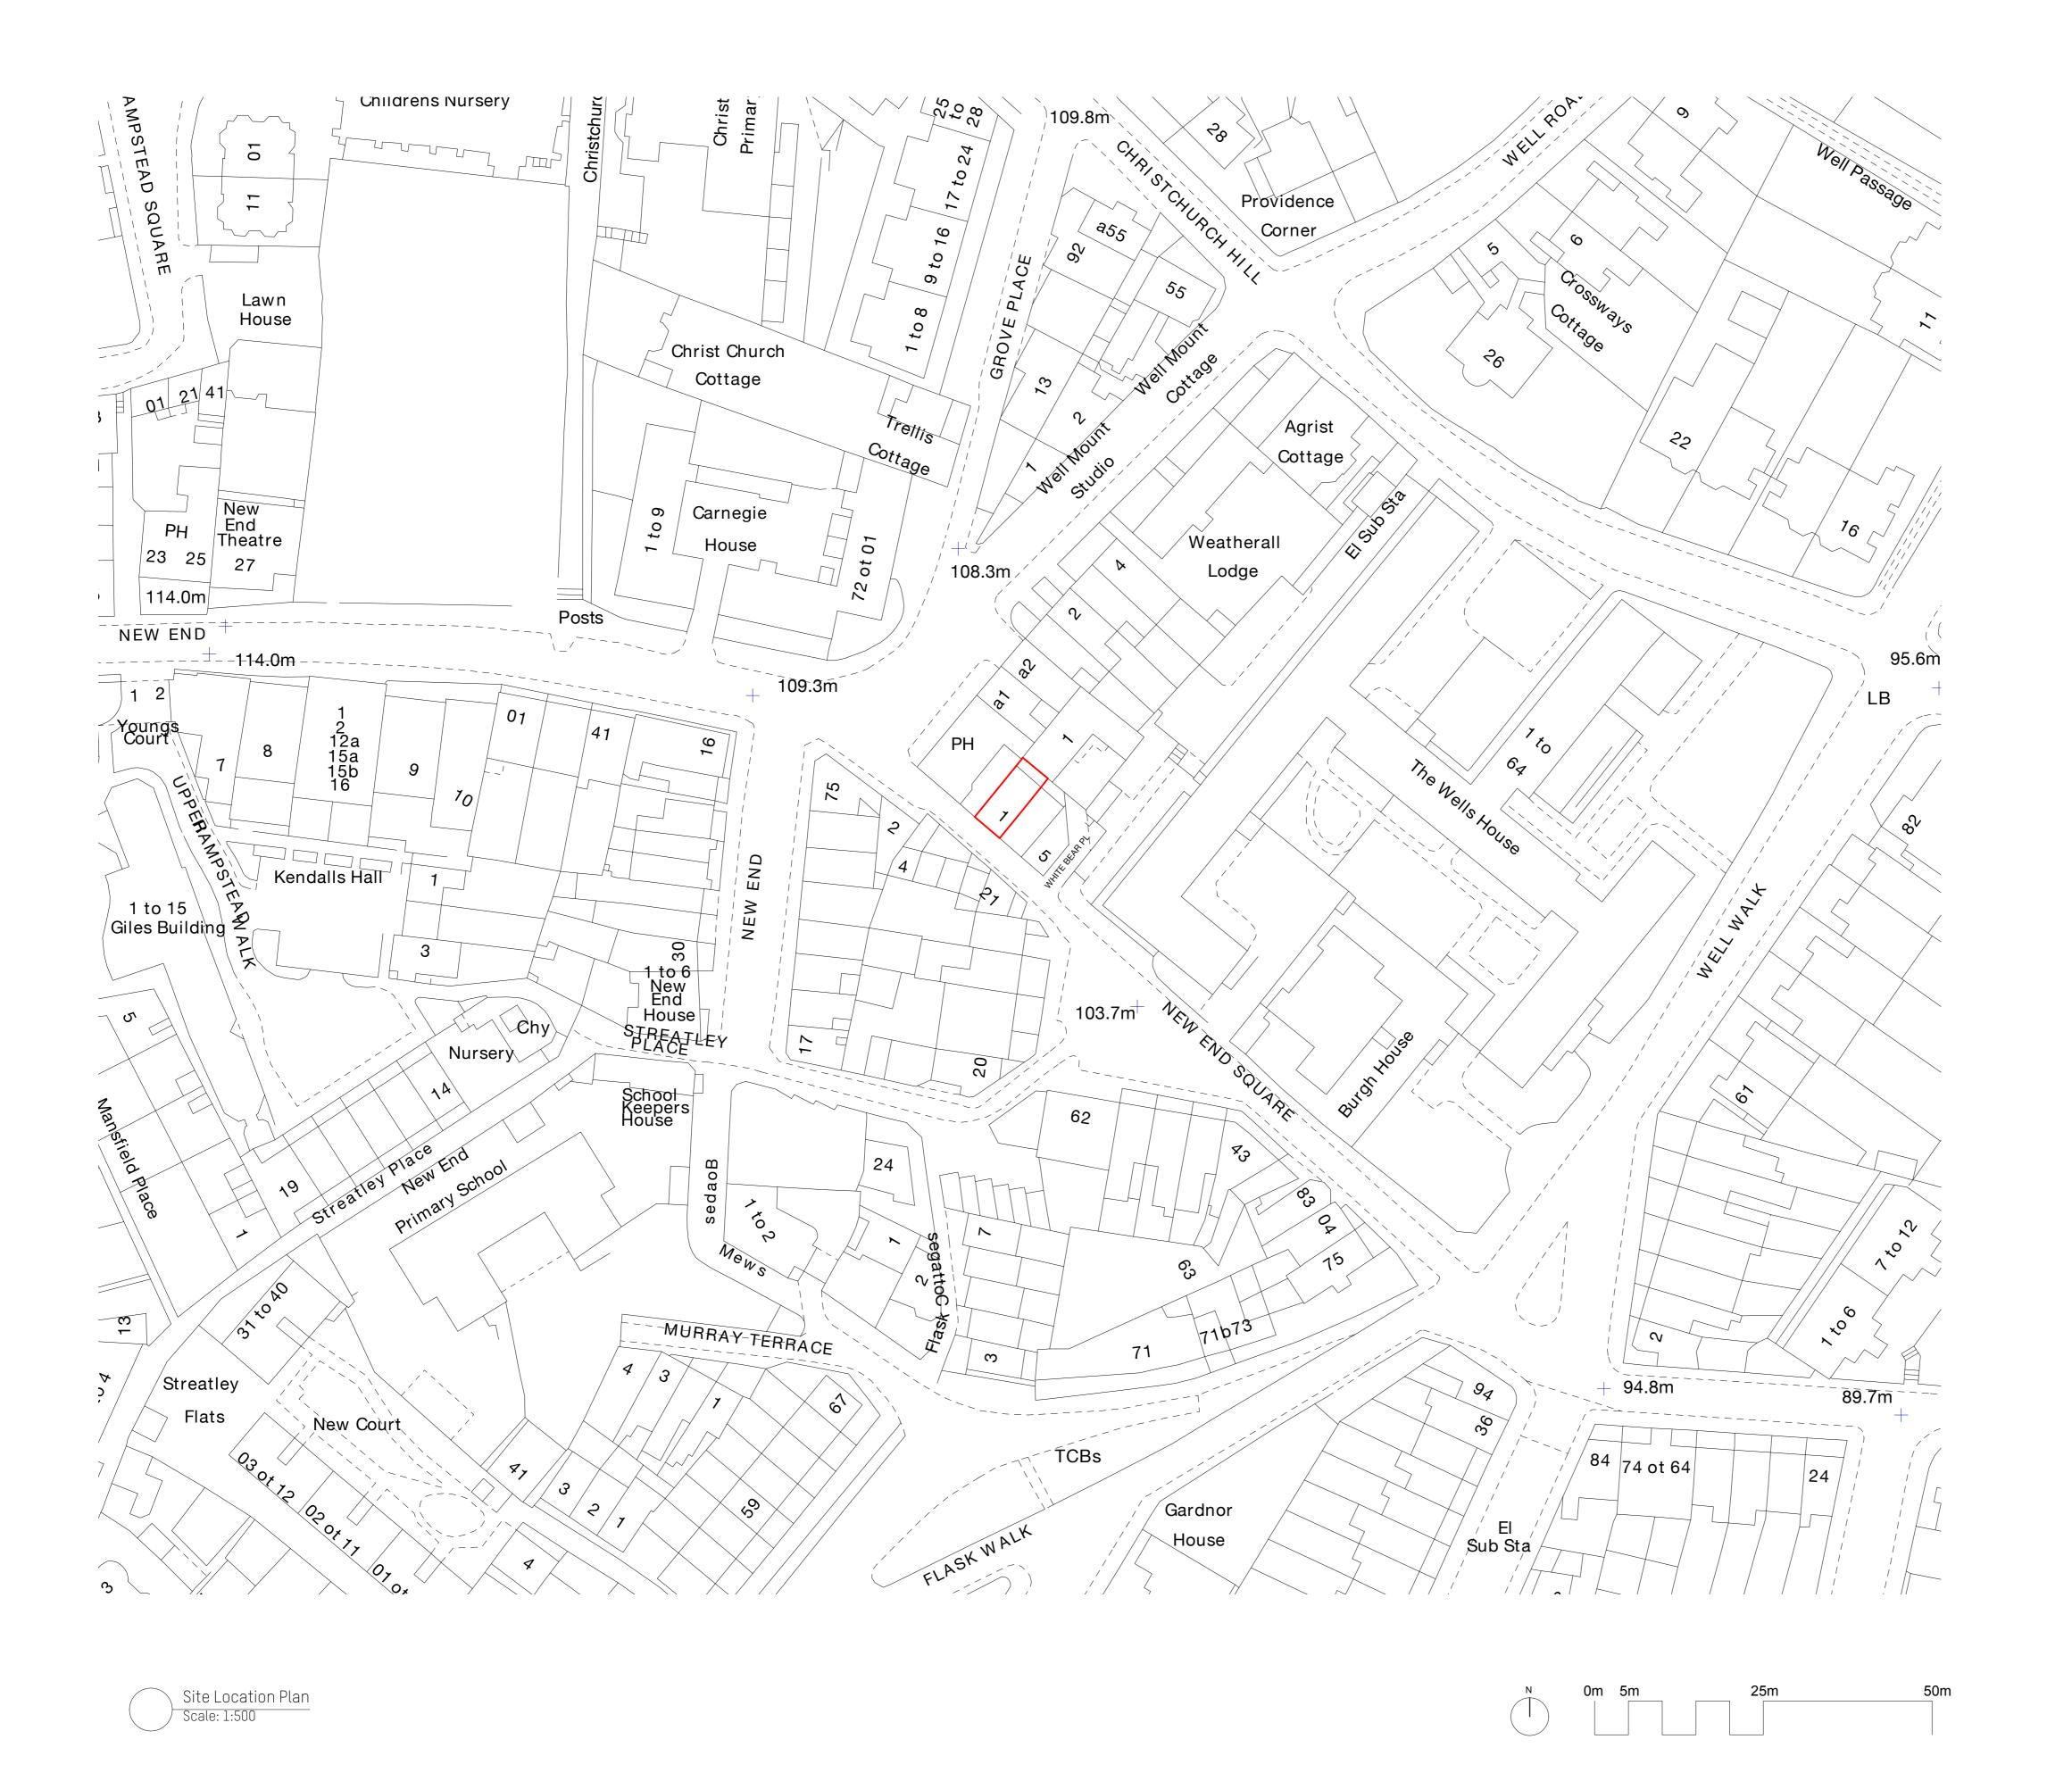

|   | rev | date     | initials | description      |
|---|-----|----------|----------|------------------|
| _ | А   | 04/02/22 | DM       | General Revision |

location

Amos Goldreich Studio 32 T +44(0)207272 6592
Architecture Bickerton House 25 Bickerton Road London N19 5JT

project

1 New End Square

drawing title

Site Location Plan

| 407            | P-001               |                    | Α    |
|----------------|---------------------|--------------------|------|
| project number | drawing number      |                    | rev. |
| Feb 2022       | scale @ A1<br>1:500 | status<br>Plannino | 9    |
| drawn DM       |                     |                    |      |