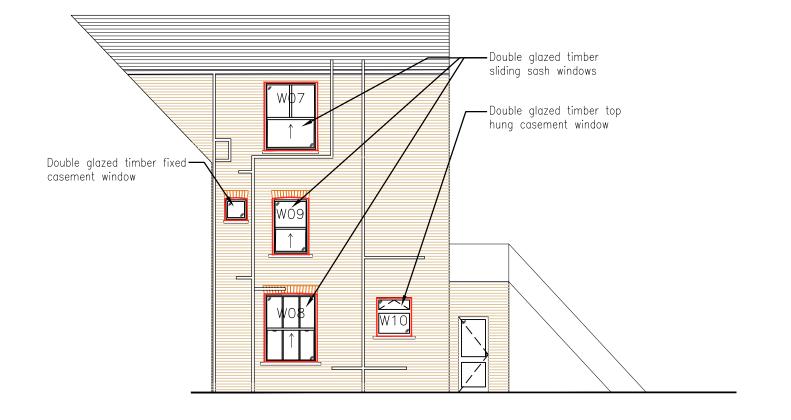

PROPOSED REAR ELEVATION

SCALE 1:100

MILLIMETRES 0 10

PROPOSED SIDE ELEVATION

ALL DIMENSIONS, LEVELS AND CLEARANCES TO BE CHECKED ON SITE PRIOR TO WORKS COMMENCING

THIS DRAWING SHOULD BE READ IN CONJUNCTION WITH ALL OTHER PROJECT RELATED DRAWINGS, SPECIFICATIONS AND DOCUMENTS AS PART OF A SINGLE PROJECT PACKAGE

AD Group

Project Title: 39 Hillfield Road NW6 Window and Door Replacement Works

Drawing Title:

Proposed Elevations

Status: