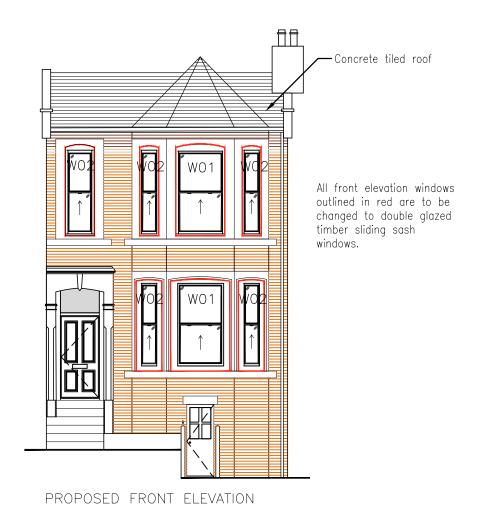

AD Group

Project Title: 39 Hillfield Road NW6 Window and Door Replacement Works

Drawing Title:

Proposed Elevations

Status: