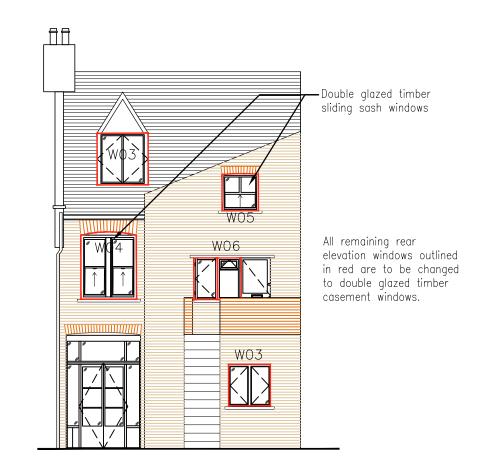

PROPOSED REAR ELEVATION

SCALE 1:100

MILLIMETRES 0 10

PROPOSED SIDE ELEVATION

ALL DIMENSIONS, LEVELS AND CLEARANCES TO BE CHECKED ON SITE PRIOR TO WORKS COMMENCING

THIS DRAWING SHOULD BE READ IN CONJUNCTION WITH ALL OTHER PROJECT RELATED DRAWINGS, SPECIFICATIONS AND DOCUMENTS AS PART OF A SINGLE PROJECT PACKAGE

AD Group

Project Title: 39 Hillfield Road NW6 Window and Door Replacement Works

Drawing Title:

Proposed Elevations

Status: