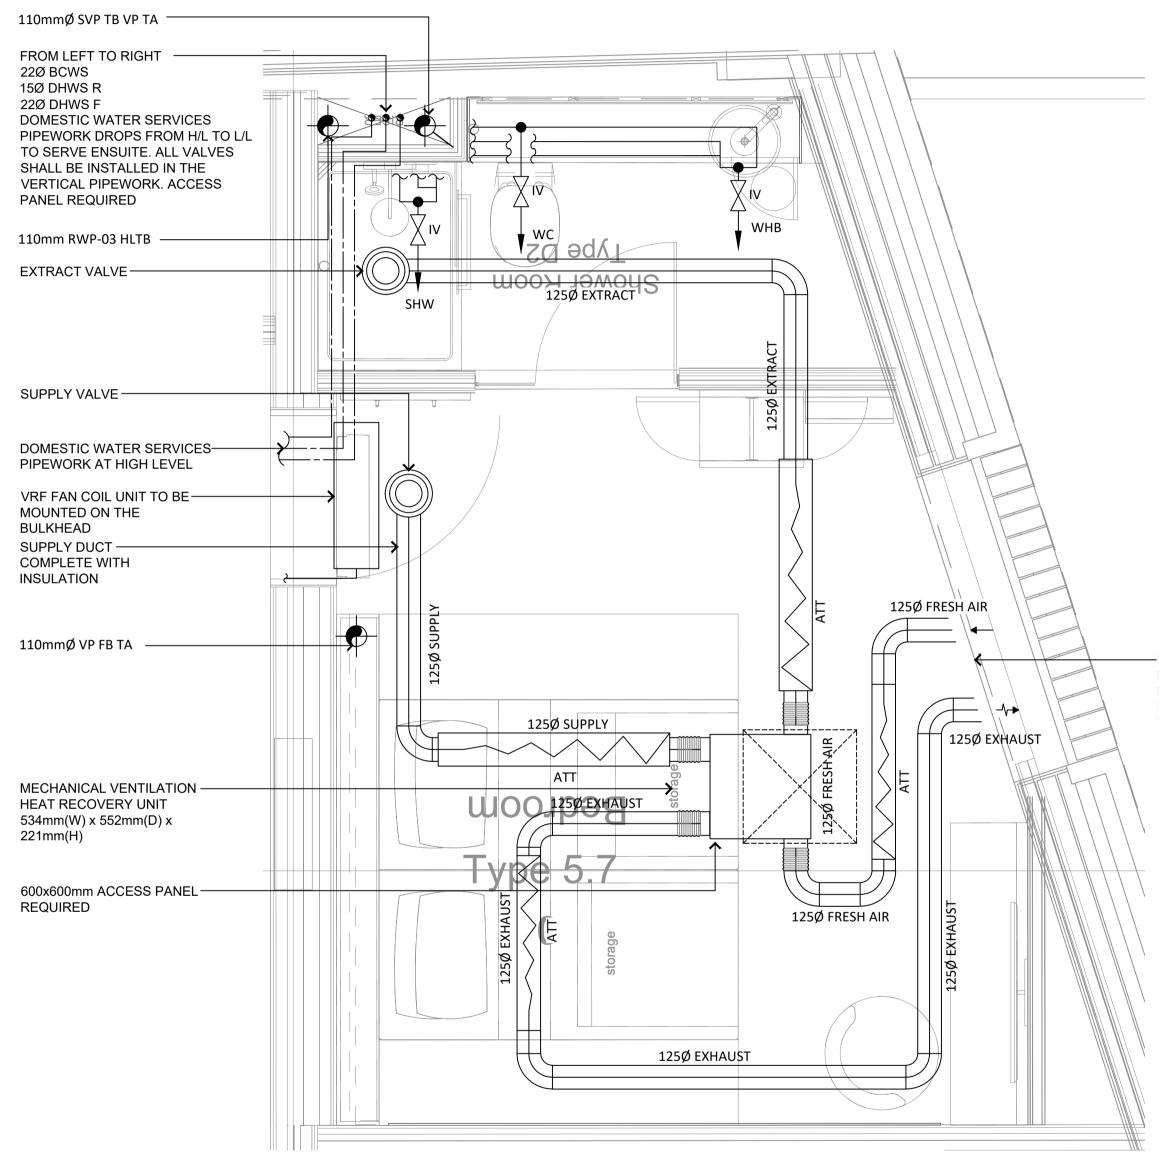

HIGH LEVEL

- 1. THIS DRAWING MUST NOT BE USED FOR CONSTRUCTION OR INSTALLATION PURPOSES UNLESS EXPRESSLY STATED.
- 2. ALL INFORMATION AND LAYOUT ON THIS DRAWING IS SUBJECT TO SITE DIMENSION CHECKS. DO NOT SCALE FROM THIS DRAWING ALWAYS WORK TO NOTED DIMENSIONS.
- 3. ALL DIMENSIONS ARE IN MILLIMETERS UNLESS NOTED OTHERWISE.
- 4. ALL DIMENSIONS MUST BE VERIFIED ON SITE BEFORE COMPLETING SHOP DRAWINGS OR SETTING OUT THE WORKS.
- 5. THIS DRAWING IS TO BE READ IN CONJUNCTION WITH ALL RELEVANT ARCHITECTS, STRUCTURAL ENGINEERS, MEP CONSULTANT DRAWINGS AND SPECIFICATIONS.
- 6. ANY DISCREPANCIES BETWEEN DRAWINGS AND SPECIFICATION OR RELATED DOCUMENT, THE ENGINEER SHALL BE NOTIFIED IN WRITING FOR VERIFICATION OF DISCREPANCY.
- 7. SERVICE PENETRATIONS WITHIN FIRE RATED PARTITIONS SHALL BE FIRE STOPPED IN ACCORDANCE WITH THE SPECIFICATION.

-INSULATED FRESH AIR INTAKE & DISCHARGE DUCTS CONNECT TO A COMBINED INTAKE & DISCHARGE LOUVRE VIA SEPARATE INTERNALLY LINED PLENUM BOXES. LOUVRE TO BE SPECIFIED BY THE ARCHITECT

| C3                                                                                                                                                                                                                            | CONTRACT ISSUE                                   |               |            | 23.12.20           |
|-------------------------------------------------------------------------------------------------------------------------------------------------------------------------------------------------------------------------------|--------------------------------------------------|---------------|------------|--------------------|
| C2                                                                                                                                                                                                                            | DRAWING REVISED TO SUIT THE<br>ARCHITECTS LAYOUT |               |            | 20.11.20           |
| C1                                                                                                                                                                                                                            | CONTRACT ISSUE                                   |               |            | 31.07.20           |
| Т3                                                                                                                                                                                                                            | STAGE 4 - TENDER ADDENDUM                        |               |            | 13.12.19           |
| Т2                                                                                                                                                                                                                            | STAGE 4 - TENDER ISSUE                           |               |            | 22.11.19           |
| T1                                                                                                                                                                                                                            | STAGE 4 - TENDER ISSUE                           |               |            | 25.10.19           |
| Revision                                                                                                                                                                                                                      | Revision Description                             |               |            | Date               |
| Drawing Status:<br>CONTRACT                                                                                                                                                                                                   |                                                  |               |            |                    |
| PS                                                                                                                                                                                                                            | 5H.                                              |               | www.pshcon | sulting.co.uk      |
| London OfficeWokingham Office4th Floor, Alto Tower,<br>30 Stamford Street,<br>London. SE1 9LQ6 Alexandra Court,<br>Wokingham<br>Berkshire. RG40 2SL<br>T. 0118 977 4747E. info@pshconsulting.co.ukE. info@pshconsulting.co.uk |                                                  |               |            | urt,<br>0 2SL<br>7 |
| Architect:<br>MORRIS + COMPANY                                                                                                                                                                                                |                                                  |               |            |                    |
| Client:<br>DEMAR HOLDINGS                                                                                                                                                                                                     |                                                  |               |            |                    |
| Project:<br>115 - 119 CAMDEN HIGH STREET                                                                                                                                                                                      |                                                  |               |            |                    |
| Title:<br>TYPICAL HOTEL ROOM TYPE 5.7<br>HIGH AND LOW LEVEL<br>MECHANICAL SERVICES LAYOUT                                                                                                                                     |                                                  |               |            |                    |
| Drawn:<br>JTC                                                                                                                                                                                                                 |                                                  | Chkd/Ap<br>AP | pd:        | Date:<br>01.08.19  |
| Cad File<br>3187-PS                                                                                                                                                                                                           | :<br>SH-H-TY-DR-N                                | И-8030.DV     | VG         | Scale:<br>1:20@A1  |
| Drawing Number:                                                                                                                                                                                                               |                                                  |               |            | Rev:<br>C3         |
|                                                                                                                                                                                                                               |                                                  |               |            |                    |