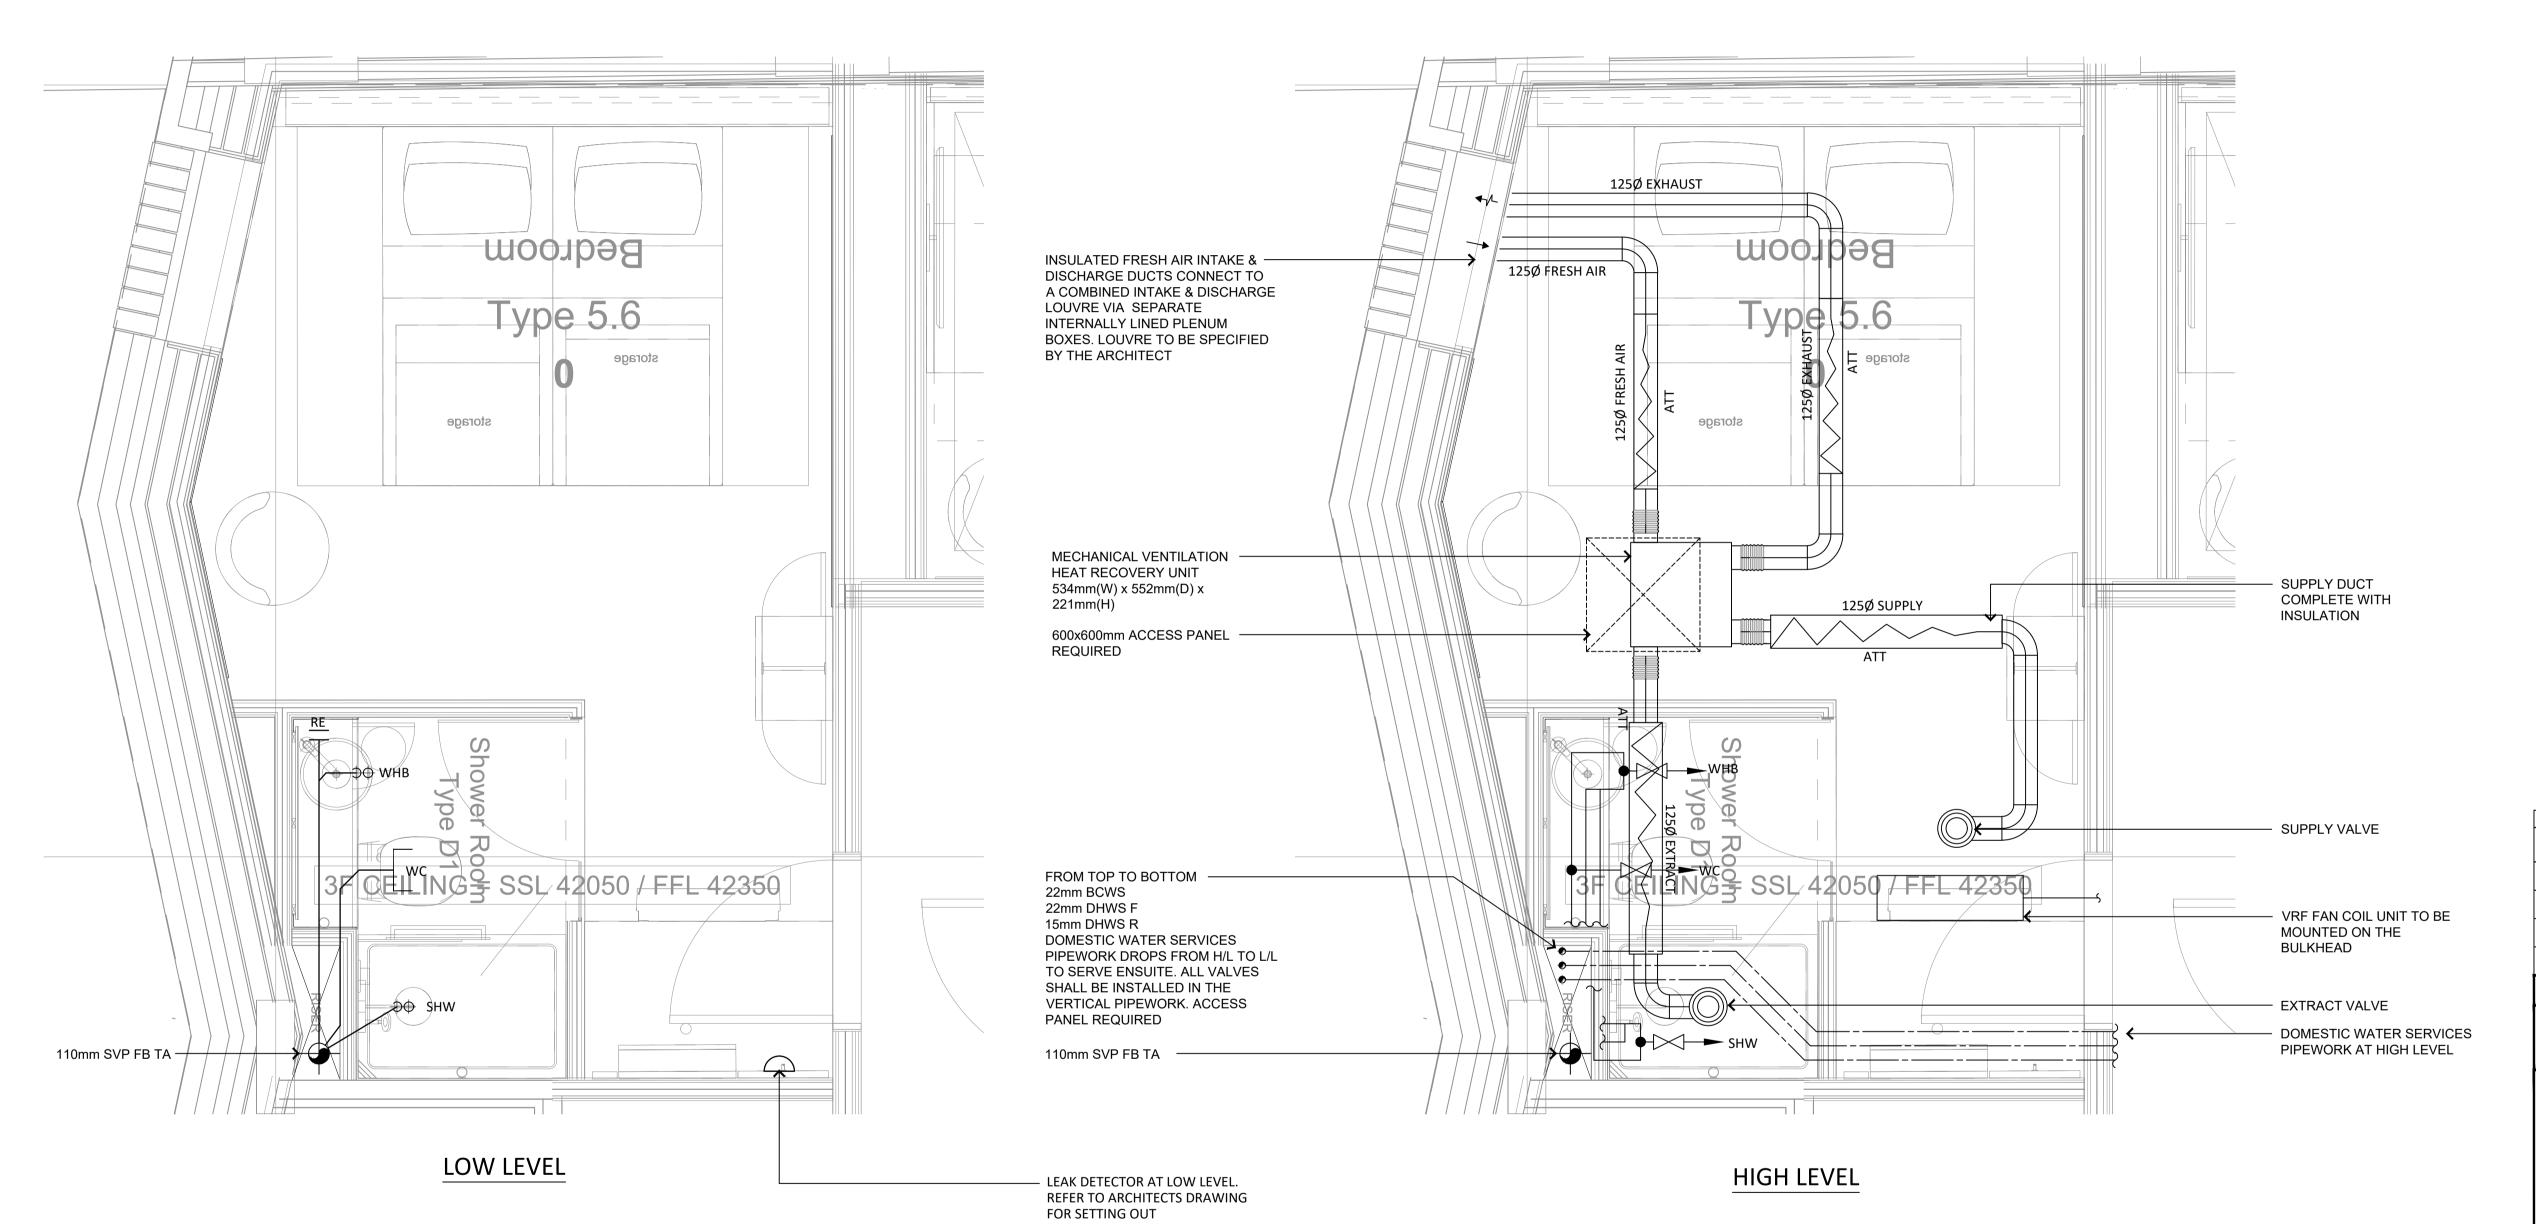

## **DEMAR HOLDINGS**

Projec

115 - 119 CAMDEN HIGH STREET

Title

TYPICAL HOTEL ROOM TYPE 5.6 HIGH AND LOW LEVEL MECHANICAL SERVICES LAYOUT

| Drawn:<br>JTC   | Chkd/Appd:<br>AP | Date: 01.08.19 |
|-----------------|------------------|----------------|
| Cad File:       | Scale:           |                |
| 3187-PSH-H-TY-I | 1:20@A1          |                |
| Drawing Number  | Rev:             |                |
| 3187-PSH-H-TY-D | C3               |                |