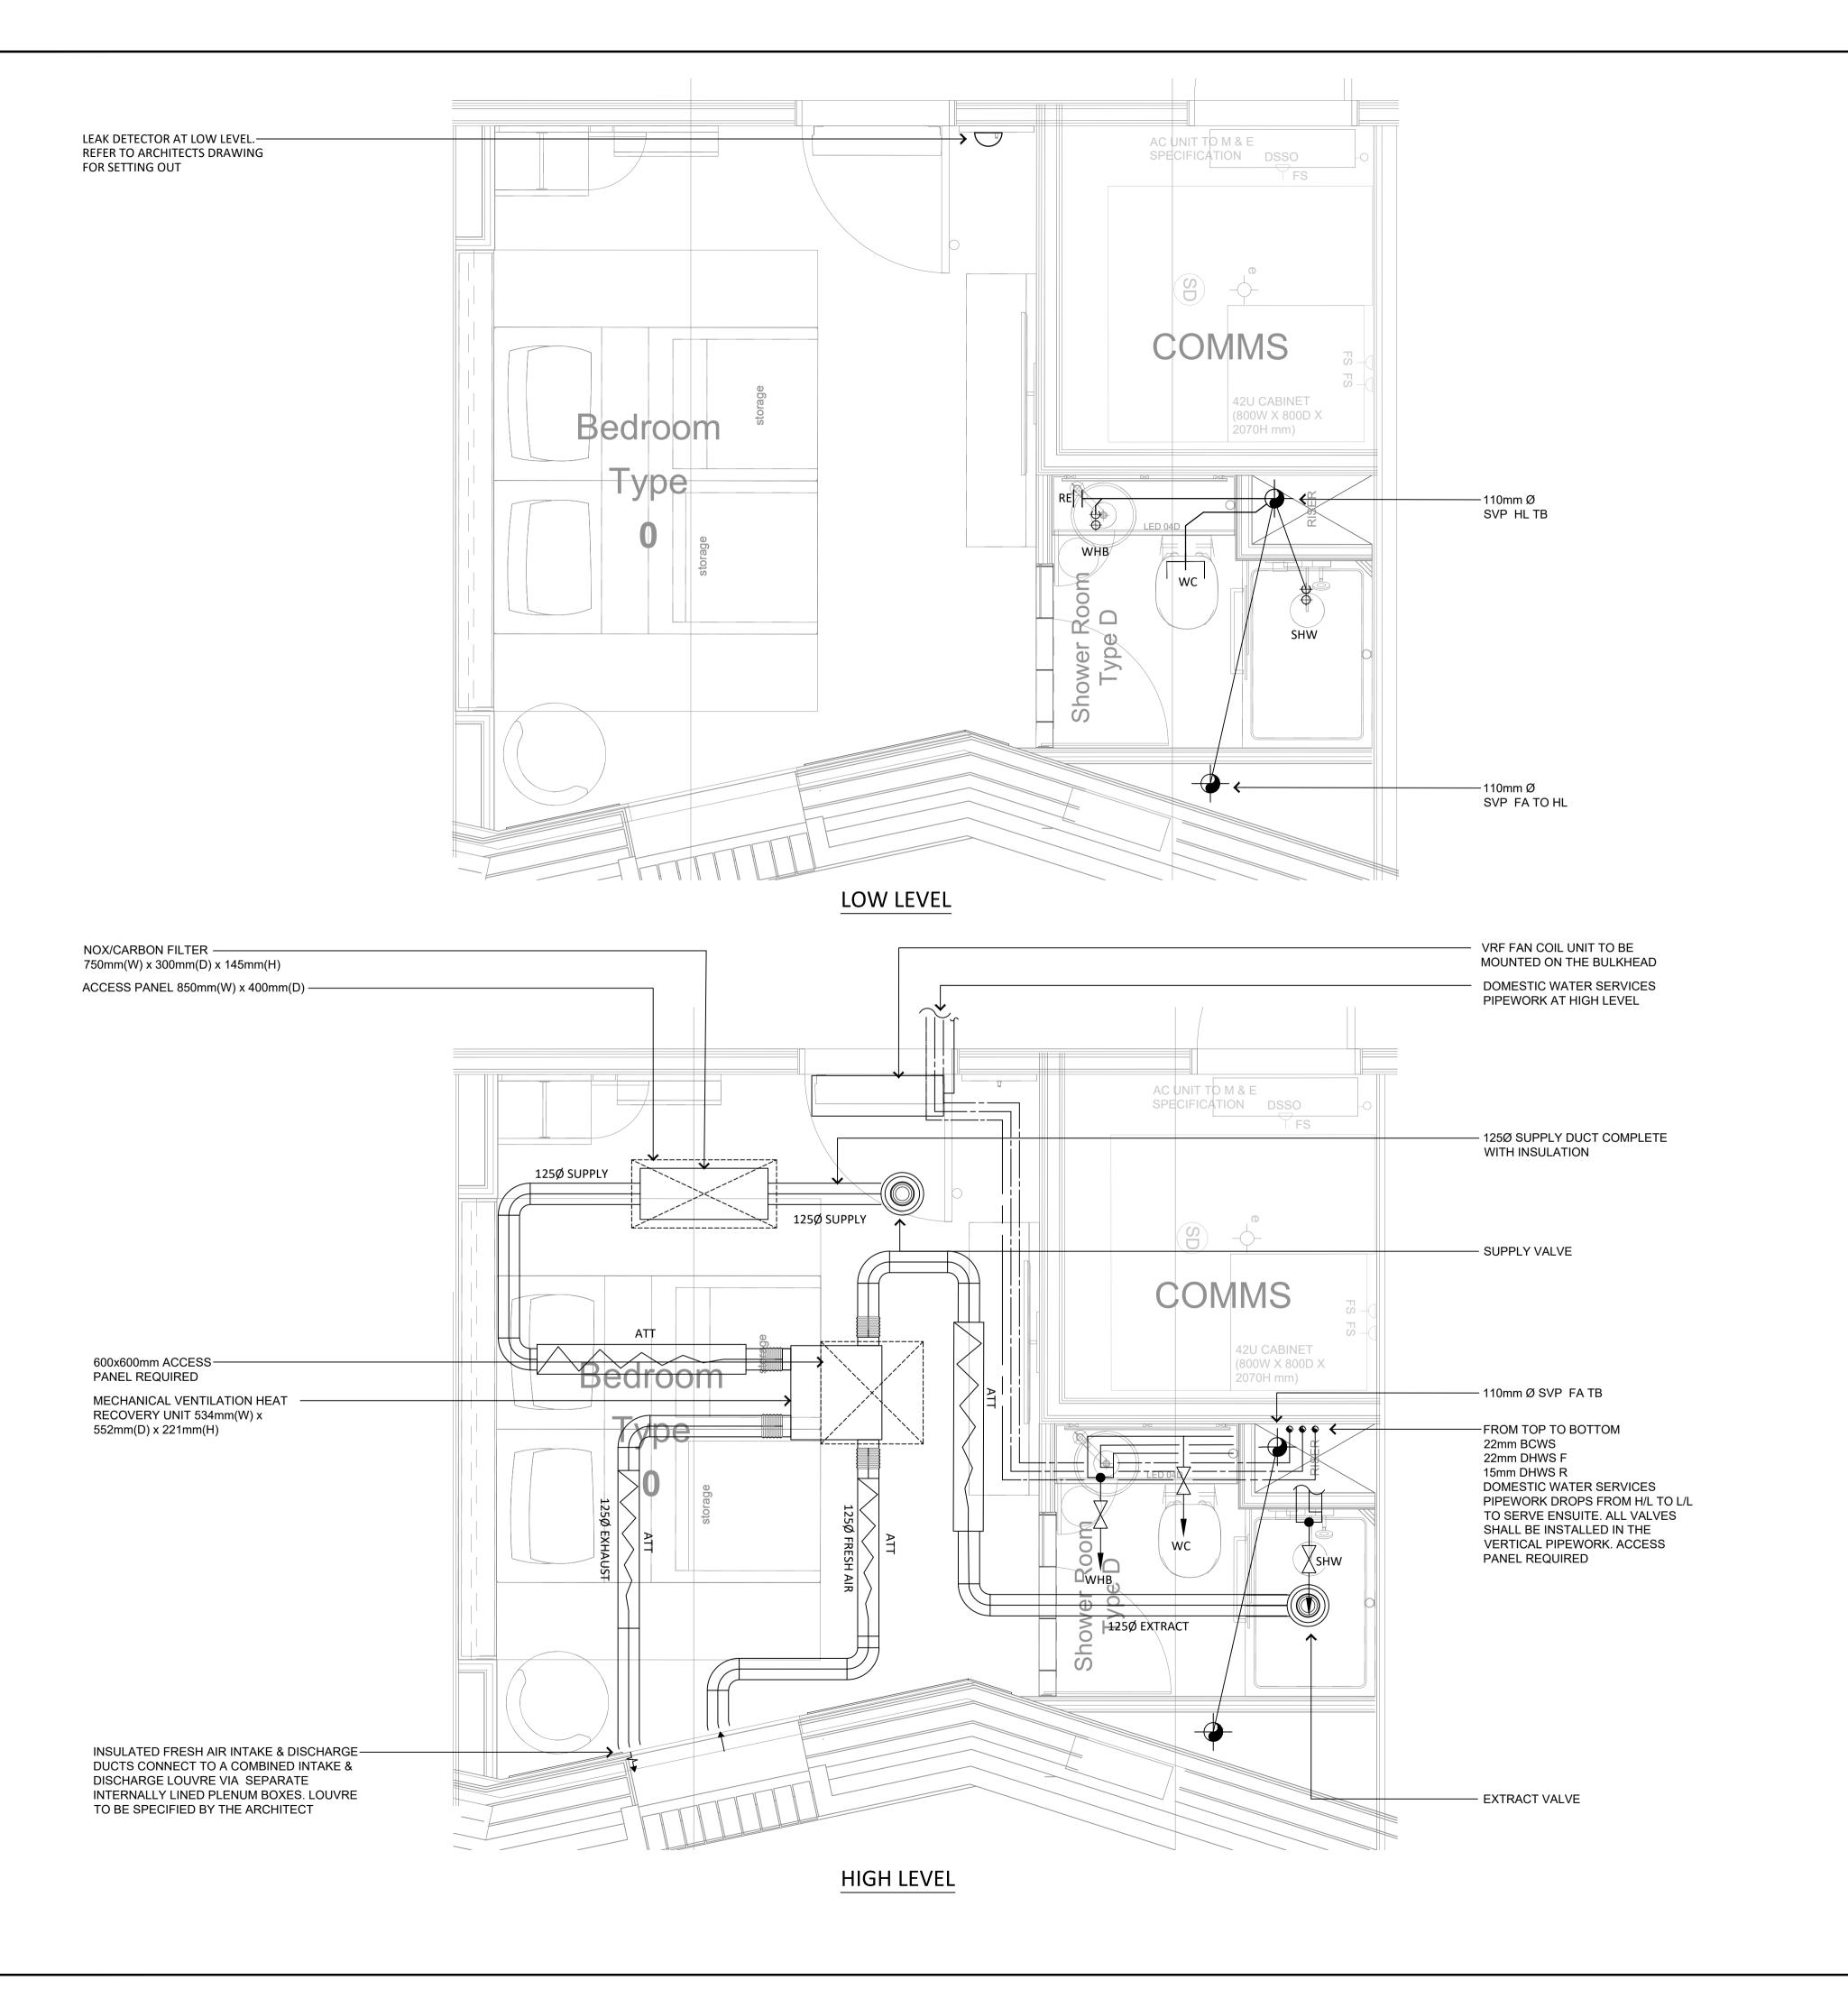

## **DEMAR HOLDINGS**

Projec

115 - 119 CAMDEN HIGH STREET

TYPICAL HOTEL ROOM TYPE 5.4
HIGH AND LOW LEVEL
MECHANICAL SERVICES LAYOUT

| Drawn:                    | Chkd/Appd:                               | Date:    |  |
|---------------------------|------------------------------------------|----------|--|
| JTC                       | AP                                       | 01.08.19 |  |
| Cad File:<br>3187-PSH-H-T | Cad File:<br>3187-PSH-H-TY-DR-M-8026.DWG |          |  |
| Drawing Number:           |                                          | Rev:     |  |
| 3187-PSH-H-T\             | C3                                       |          |  |