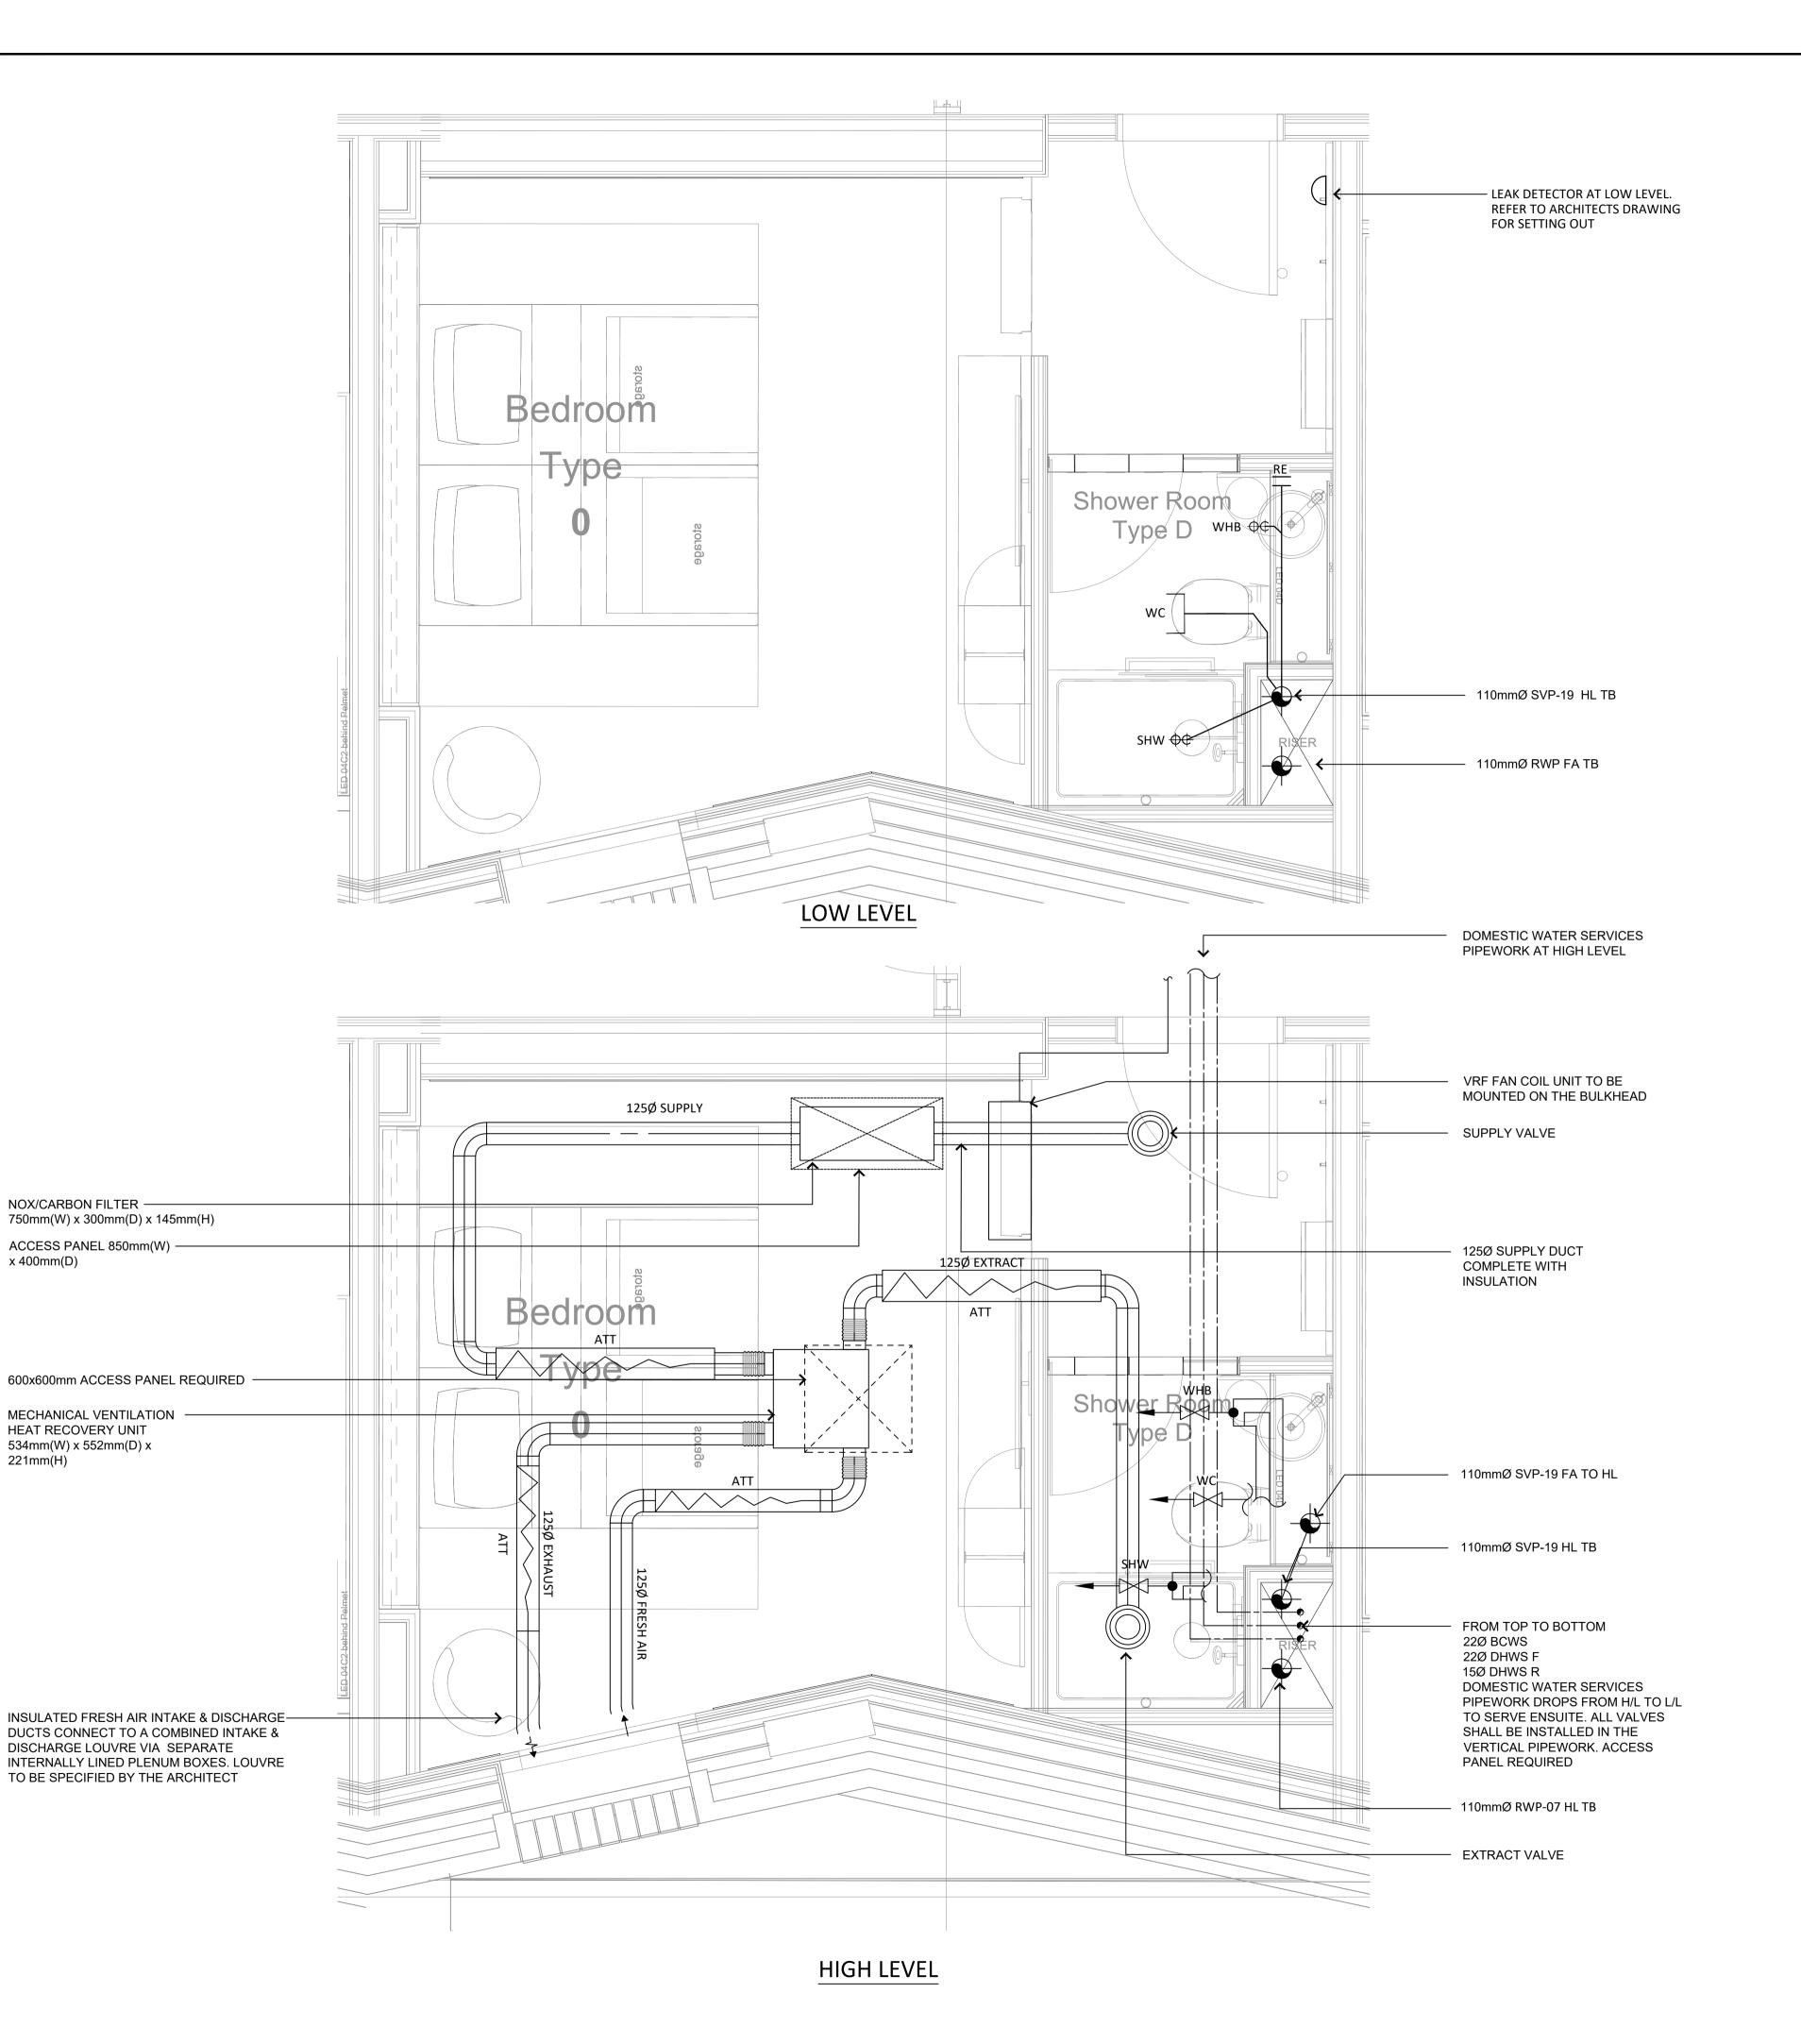

NOX/CARBON FILTER -

HEAT RECOVERY UNIT 534mm(W) x 552mm(D) x

221mm(H)

x 400mm(D)

NOTES:

- 1. THIS DRAWING MUST NOT BE USED FOR CONSTRUCTION OR INSTALLATION PURPOSES UNLESS EXPRESSLY STATED.
- 2. ALL INFORMATION AND LAYOUT ON THIS DRAWING IS SUBJECT TO SITE DIMENSION CHECKS. DO NOT SCALE FROM THIS DRAWING ALWAYS WORK TO NOTED DIMENSIONS.
- 3. ALL DIMENSIONS ARE IN MILLIMETERS UNLESS NOTED OTHERWISE.
- 4. ALL DIMENSIONS MUST BE VERIFIED ON SITE BEFORE COMPLETING SHOP DRAWINGS OR SETTING OUT THE WORKS.
- 5. THIS DRAWING IS TO BE READ IN CONJUNCTION WITH ALL RELEVANT ARCHITECTS, STRUCTURAL ENGINEERS, MEP CONSULTANT DRAWINGS AND SPECIFICATIONS.
- 6. ANY DISCREPANCIES BETWEEN DRAWINGS AND SPECIFICATION OR RELATED DOCUMENT, THE ENGINEER SHALL BE NOTIFIED IN WRITING FOR VERIFICATION OF DISCREPANCY.
- 7. SERVICE PENETRATIONS WITHIN FIRE RATED PARTITIONS SHALL BE FIRE STOPPED IN ACCORDANCE WITH THE SPECIFICATION.