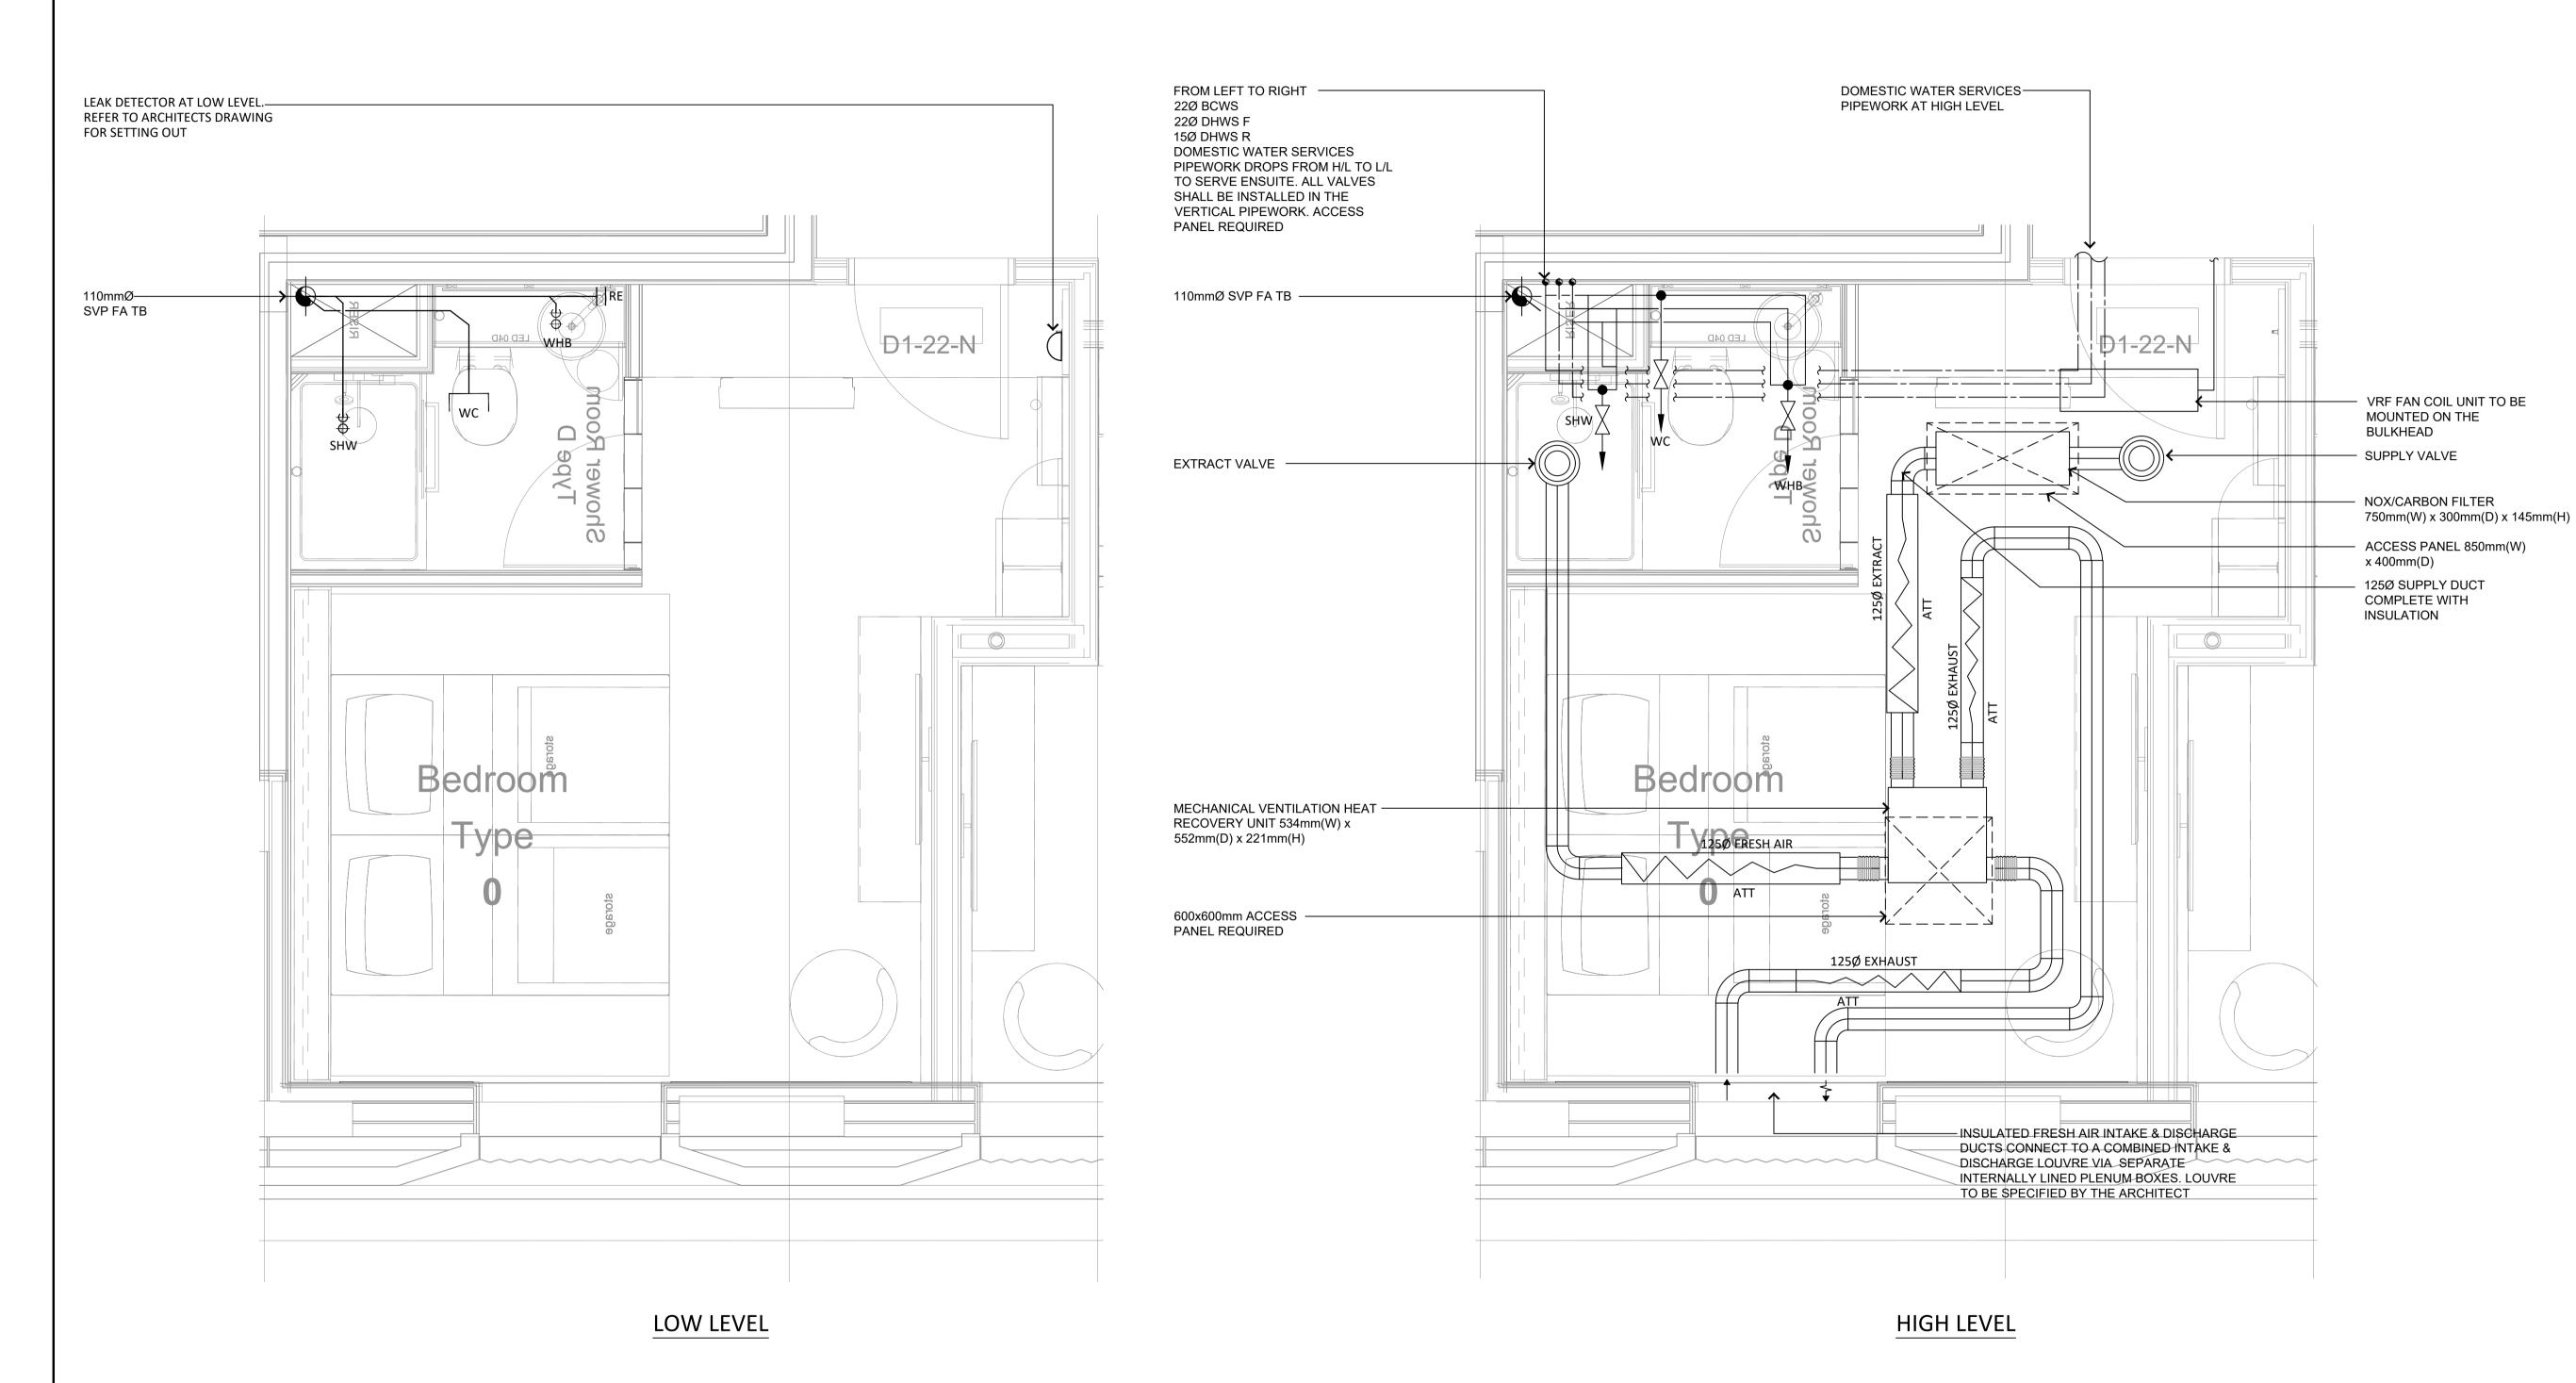

## DEMAR HOLDINGS

Project:

115 - 119 CAMDEN HIGH STREET

Title:

TYPICAL HOTEL ROOM TYPE 5.1 HIGH AND LOW LEVEL MECHANICAL SERVICES LAYOUT

| Drawn:<br>JTC           | Chkd/Appd:<br>AP            | Date: 01.08.19 |  |
|-------------------------|-----------------------------|----------------|--|
| Cad File:               | Cad File:                   |                |  |
| 3187-PSH-H-TY           | 3187-PSH-H-TY-DR-M-8022.DWG |                |  |
| Drawing Number:         |                             | Rev:           |  |
| 3187-PSH-H-TY-DR-M-8022 |                             | C3             |  |