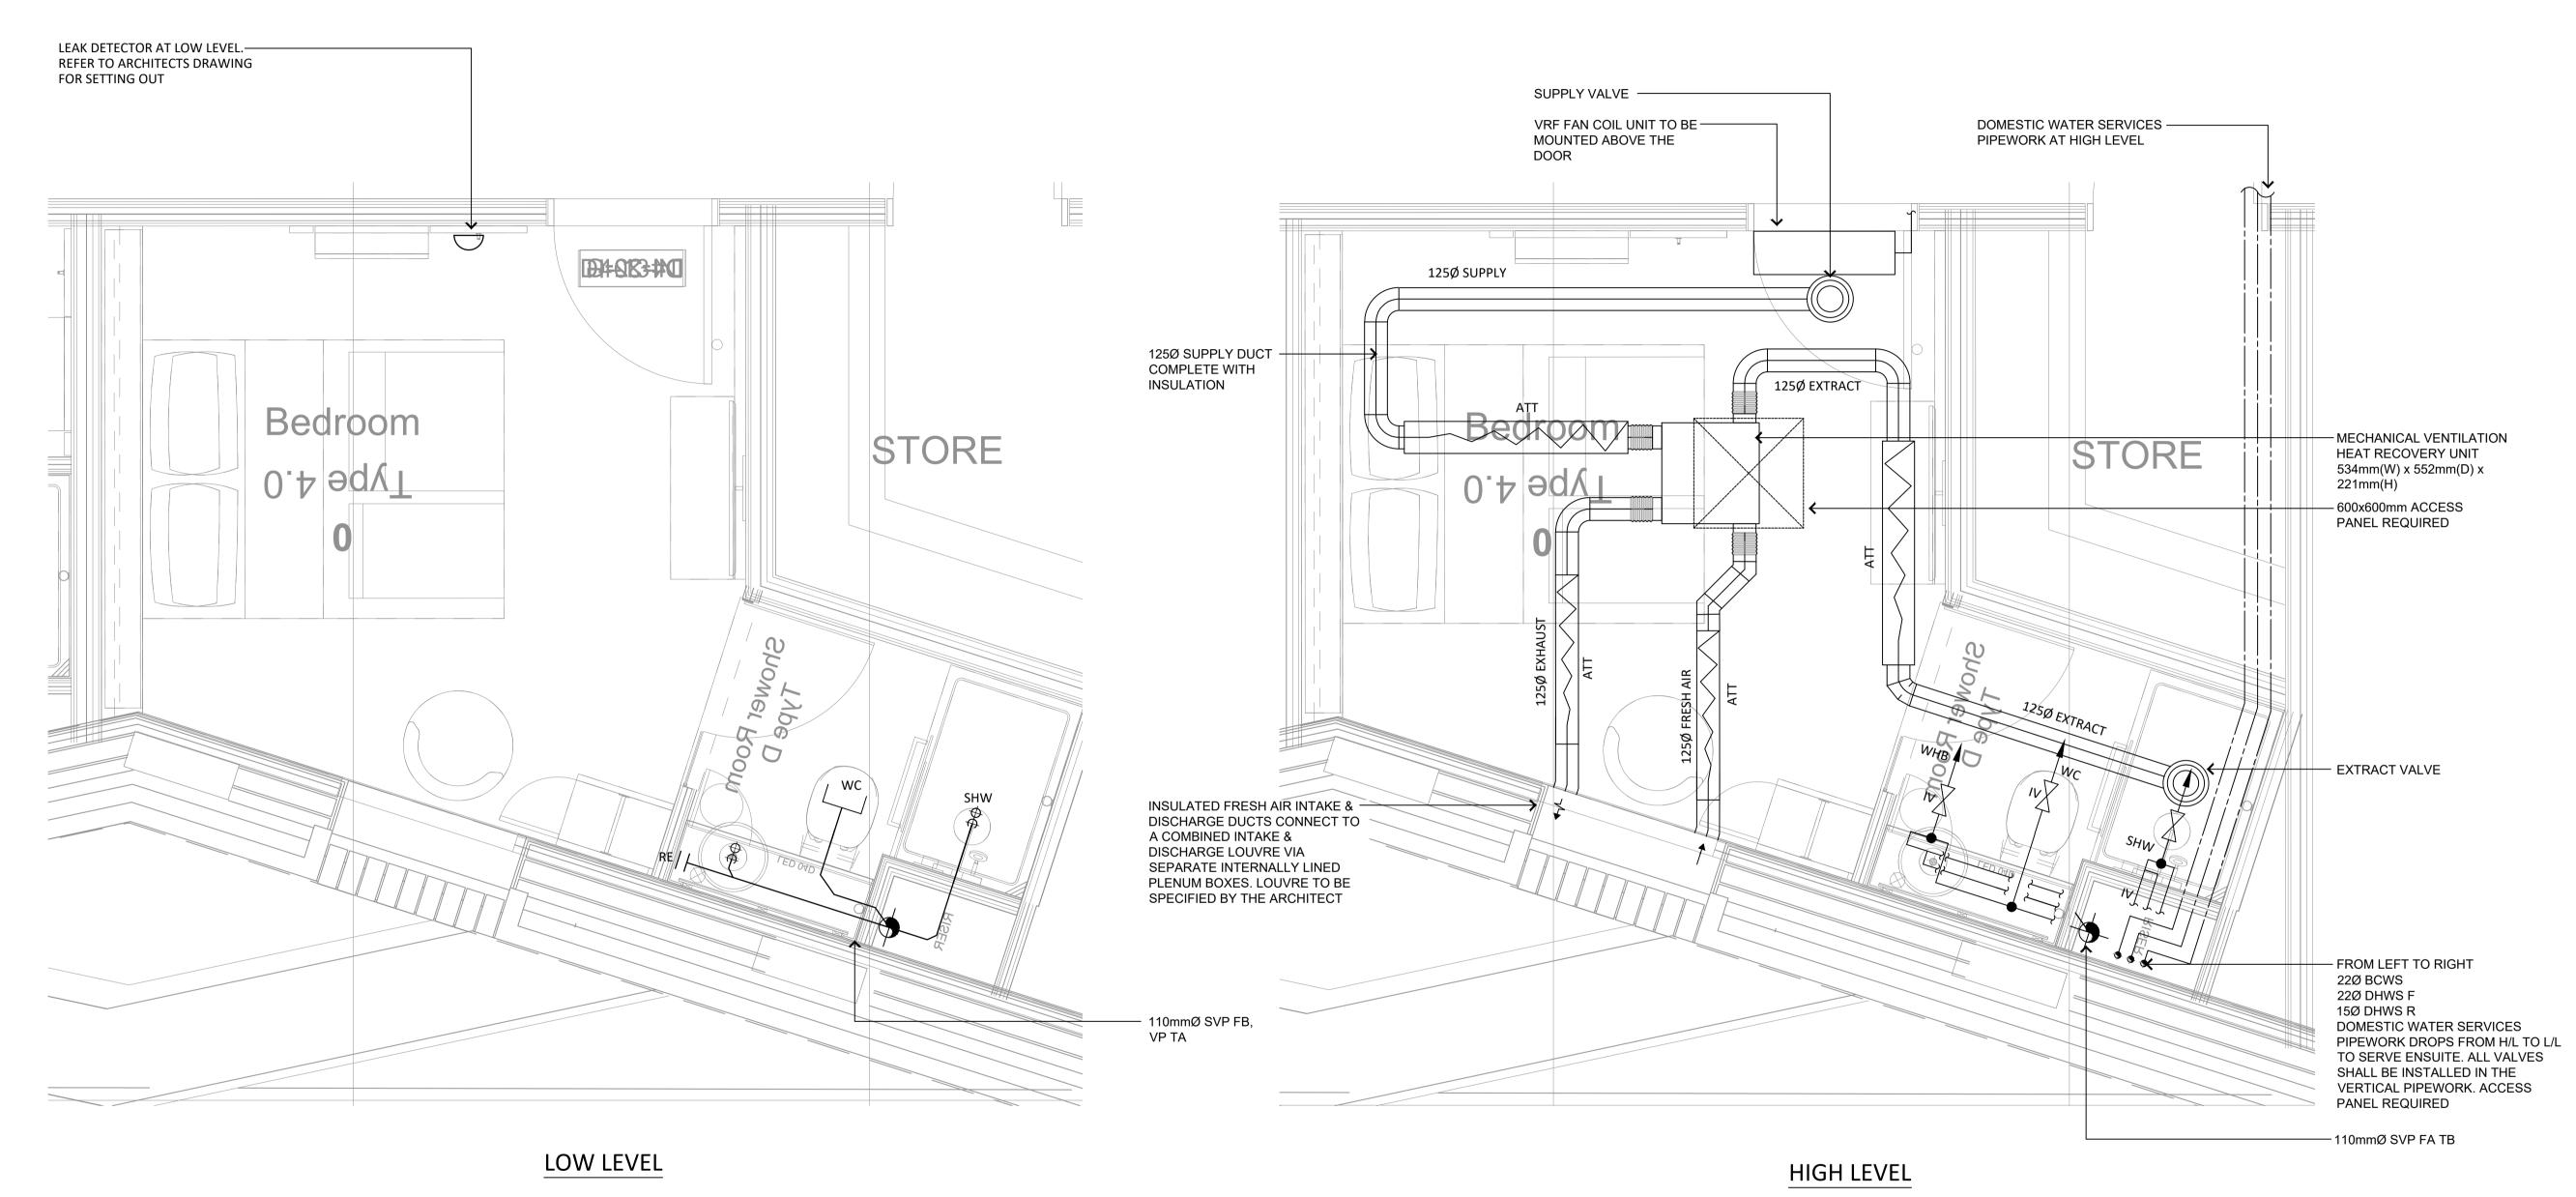

## DEMAR HOLDINGS

Project:

115 - 119 CAMDEN HIGH STREET

Title:

TYPICAL HOTEL ROOM TYPE 4.0
HIGH AND LOW LEVEL
MECHANICAL SERVICES LAYOUT

| Drawn:<br>JTC               | Chkd/Appd:<br>AP                         | Date: 01.08.19 |
|-----------------------------|------------------------------------------|----------------|
| Cad File:<br>3187-PSH-H-1   | Cad File:<br>3187-PSH-H-TY-DR-M-8019.DWG |                |
| Drawing Num<br>3187-PSH-H-T |                                          | Rev:<br>C3     |