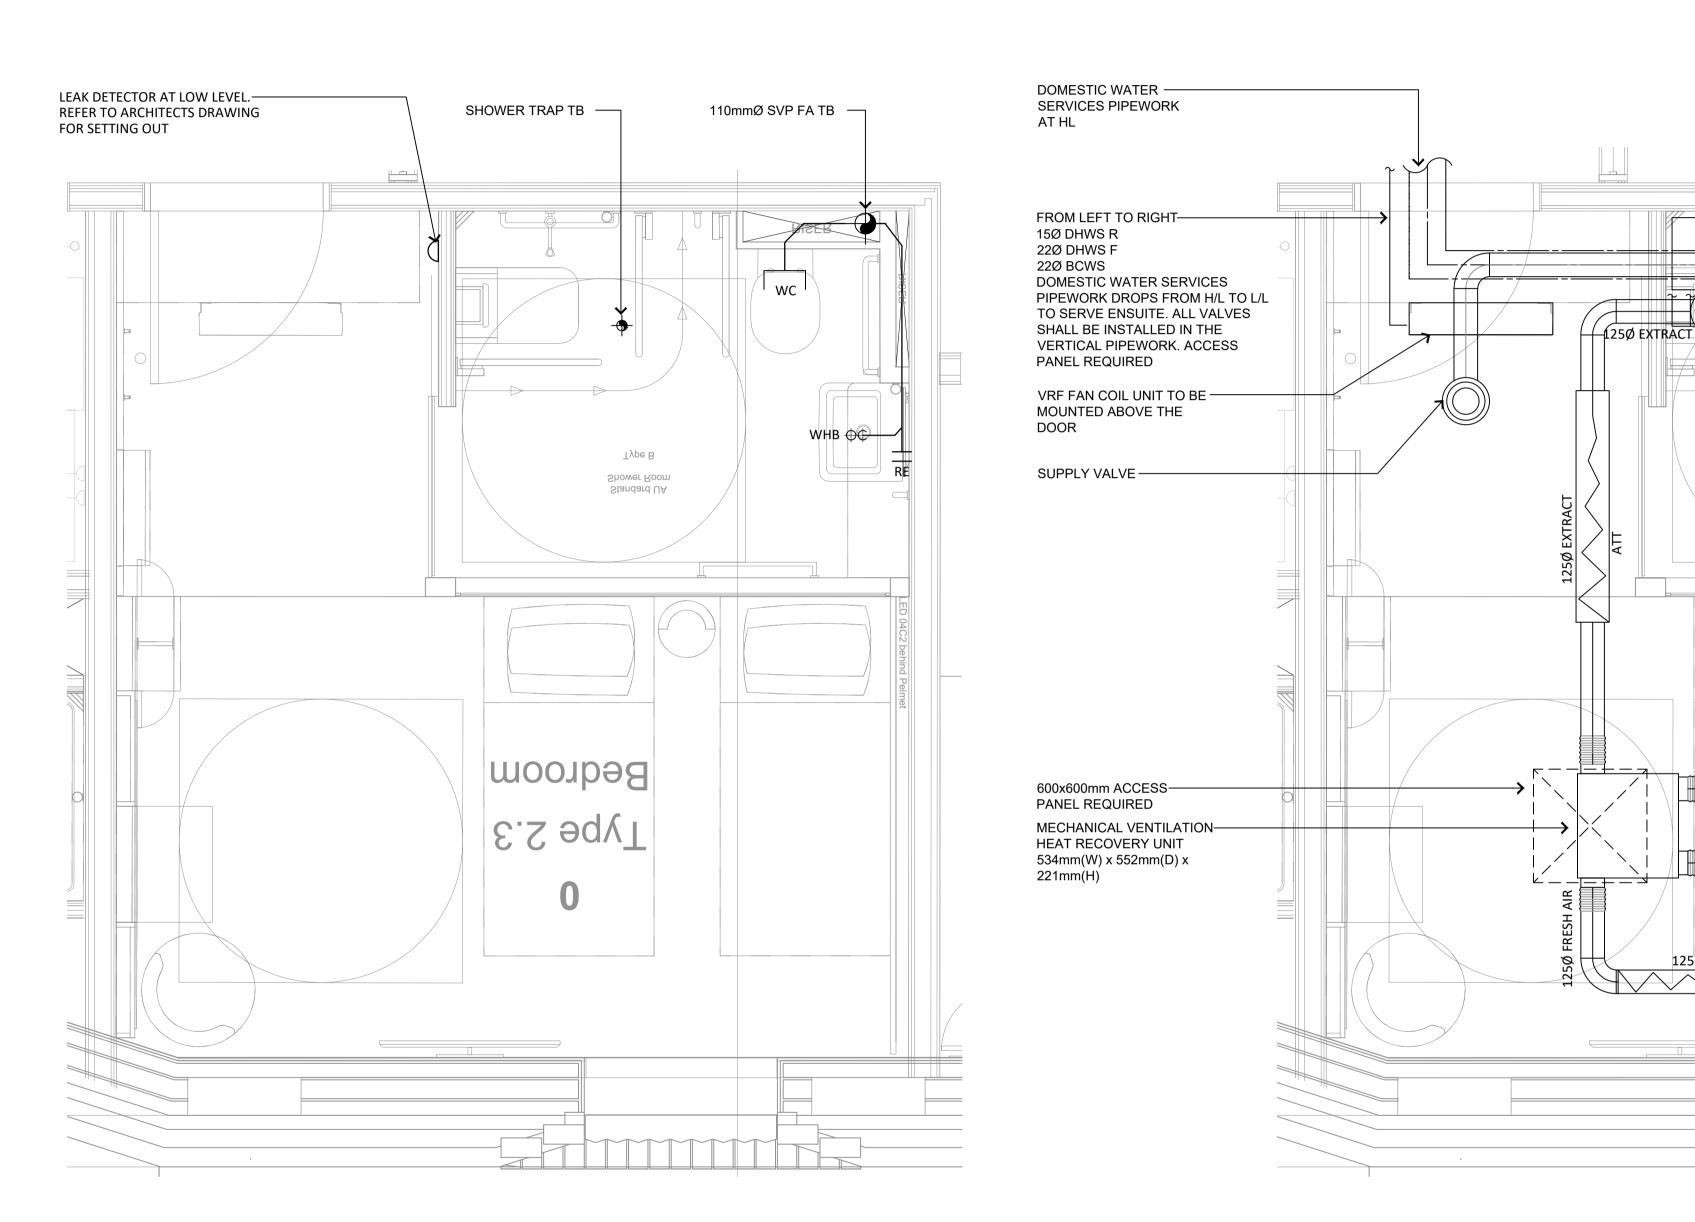

LOW LEVEL HIGH LEVEL

## NOTES:

DOMESTIC WATER SERVICES

DOMESTIC WATER SERVICES
PIPEWORK TO RUN AT LOW

LEVEL WITHIN THE WALL

- 125Ø SUPPLY DUCT

- NOX/CARBON FILTER

x 400mm(D)

- ACCESS PANEL 850mm(W)

750mm(W) x 300mm(D) x 145mm(H)

 INSULATED FRESH AIR INTAKE & DISCHARGE DUCTWORK CONNECT TO A COMBINED INTAKE & DISCHARGE LOUVRE VIA SEPARATE

INTERNALLY LINED PLENUM BOXES. LOUVRE TO BE SPECIFIED BY THE ARCHITECT

COMPLETE WITH

INSULATION

CAVITY,

PIPEWORK TO RUN AT LOW

LEVEL WITHIN THE WALL

- 110mmØ SVP FA TB

CAVITY,

— EXTRACT VALVE

WHB

Type B

Standard UA Shower Room

11425Ø SURPLY

125Ø FRESH AIR

ATT 125Ø EXHAUST

- THIS DRAWING MUST NOT BE USED FOR CONSTRUCTION OR INSTALLATION PURPOSES UNLESS EXPRESSLY STATED.
- ALL INFORMATION AND LAYOUT ON THIS DRAWING IS SUBJECT TO SITE DIMENSION CHECKS. DO NOT SCALE FROM THIS DRAWING ALWAYS WORK TO NOTED DIMENSIONS.
- 3. ALL DIMENSIONS ARE IN MILLIMETERS UNLESS NOTED OTHERWISE.
- 4. ALL DIMENSIONS MUST BE VERIFIED ON SITE BEFORE COMPLETING SHOP DRAWINGS OR SETTING OUT THE WORKS.
- 5. THIS DRAWING IS TO BE READ IN CONJUNCTION WITH ALL RELEVANT ARCHITECTS, STRUCTURAL ENGINEERS, MEP CONSULTANT DRAWINGS AND SPECIFICATIONS.
- 6. ANY DISCREPANCIES BETWEEN DRAWINGS AND SPECIFICATION OR RELATED DOCUMENT, THE ENGINEER SHALL BE NOTIFIED IN WRITING FOR VERIFICATION OF DISCREPANCY.
- 7. SERVICE PENETRATIONS WITHIN FIRE RATED PARTITIONS SHALL BE FIRE STOPPED IN ACCORDANCE WITH THE SPECIFICATION.