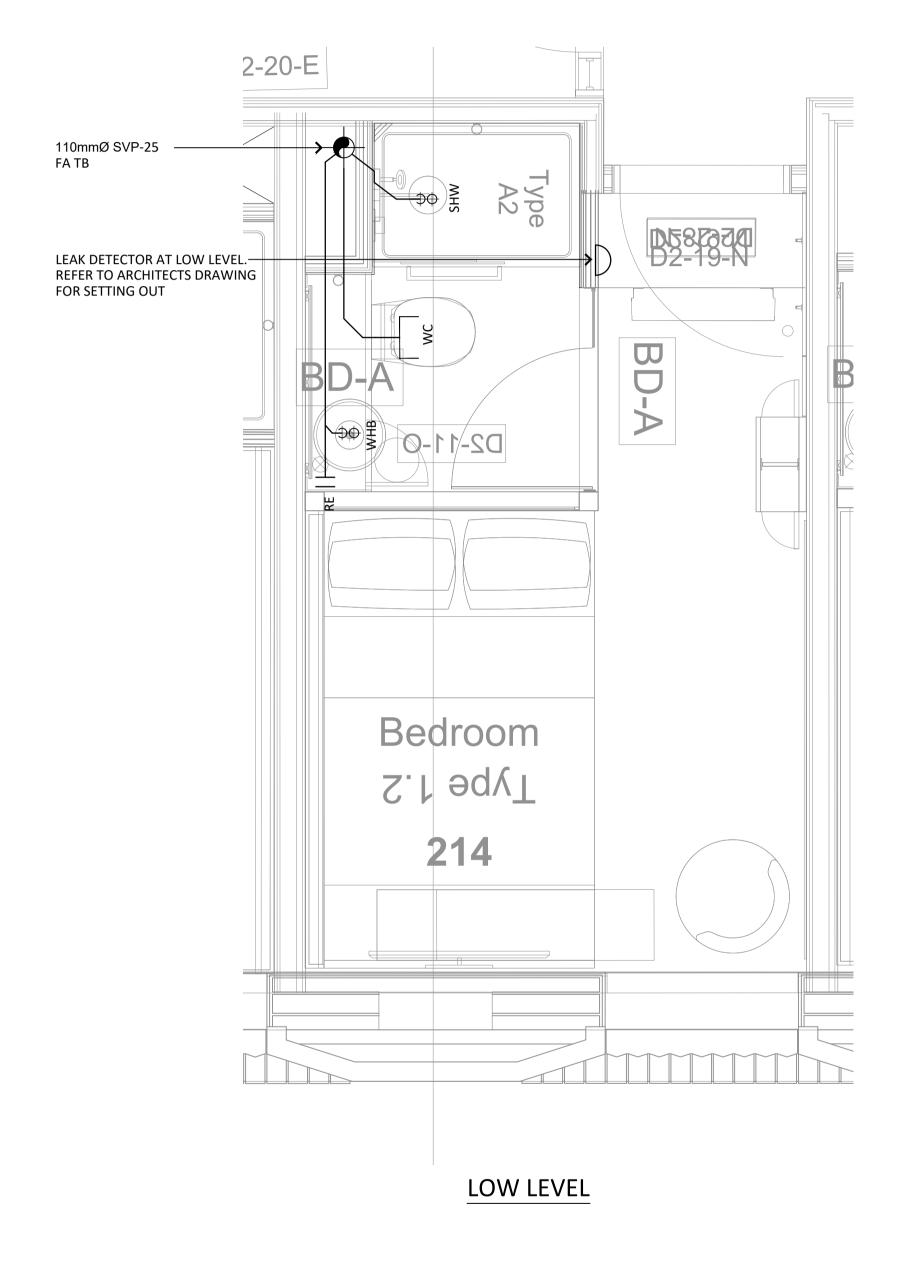

## **DEMAR HOLDINGS**

Projec

115 - 119 CAMDEN HIGH STREET

Title:

TYPICAL HOTEL ROOM 214 TYPE 1.2 HIGH AND LOW LEVEL MECHANICAL SERVICES LAYOUT

| Drawn:<br>JTC      | Chkd/Appd:<br>AP | Date: 01.08.19 |
|--------------------|------------------|----------------|
| Cad File:          | Scale:           |                |
| 3187-PSH-H-TY-DR-I | 1:20@A1          |                |
| Drawing Number:    | Rev:             |                |
| 3187-PSH-H-TY-DR-M | C3               |                |