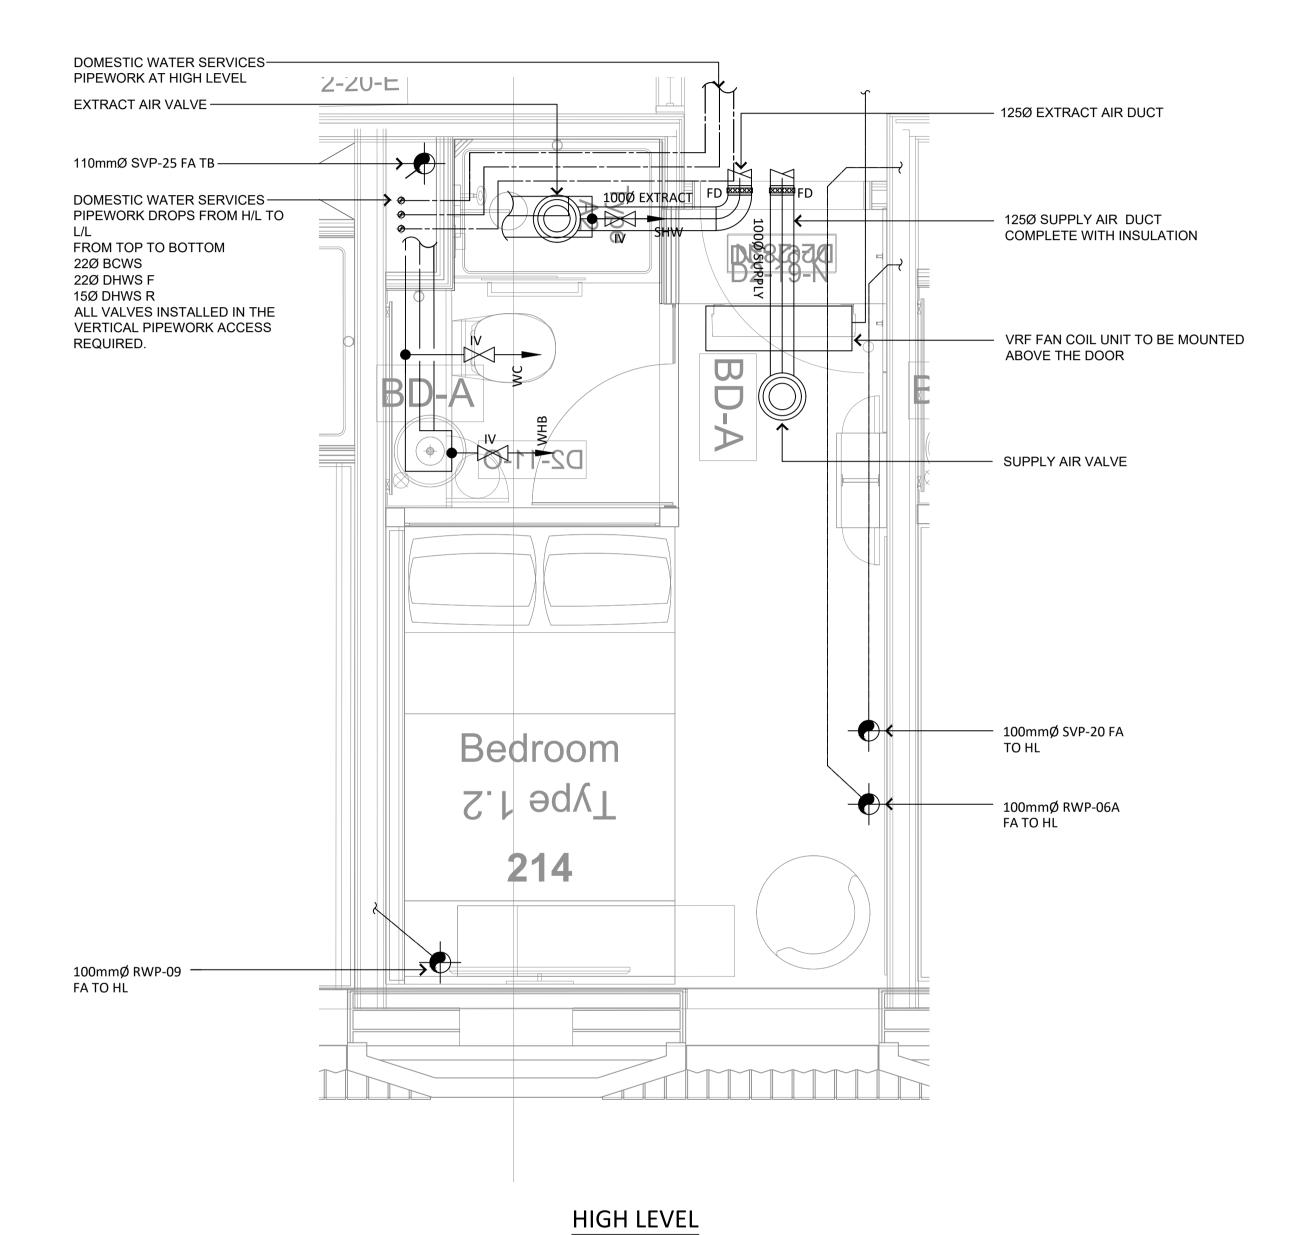

## **DEMAR HOLDINGS**

Projec

115 - 119 CAMDEN HIGH STREET

Title:

TYPICAL HOTEL ROOM 214 TYPE 1.2 HIGH AND LOW LEVEL MECHANICAL SERVICES LAYOUT

| Drawn:<br>JTC      | Chkd/Appd:<br>AP | Date: 01.08.19 |
|--------------------|------------------|----------------|
| Cad File:          | Scale:           |                |
| 3187-PSH-H-TY-DR-I | 1:20@A1          |                |
| Drawing Number:    | Rev:             |                |
| 3187-PSH-H-TY-DR-M | C3               |                |