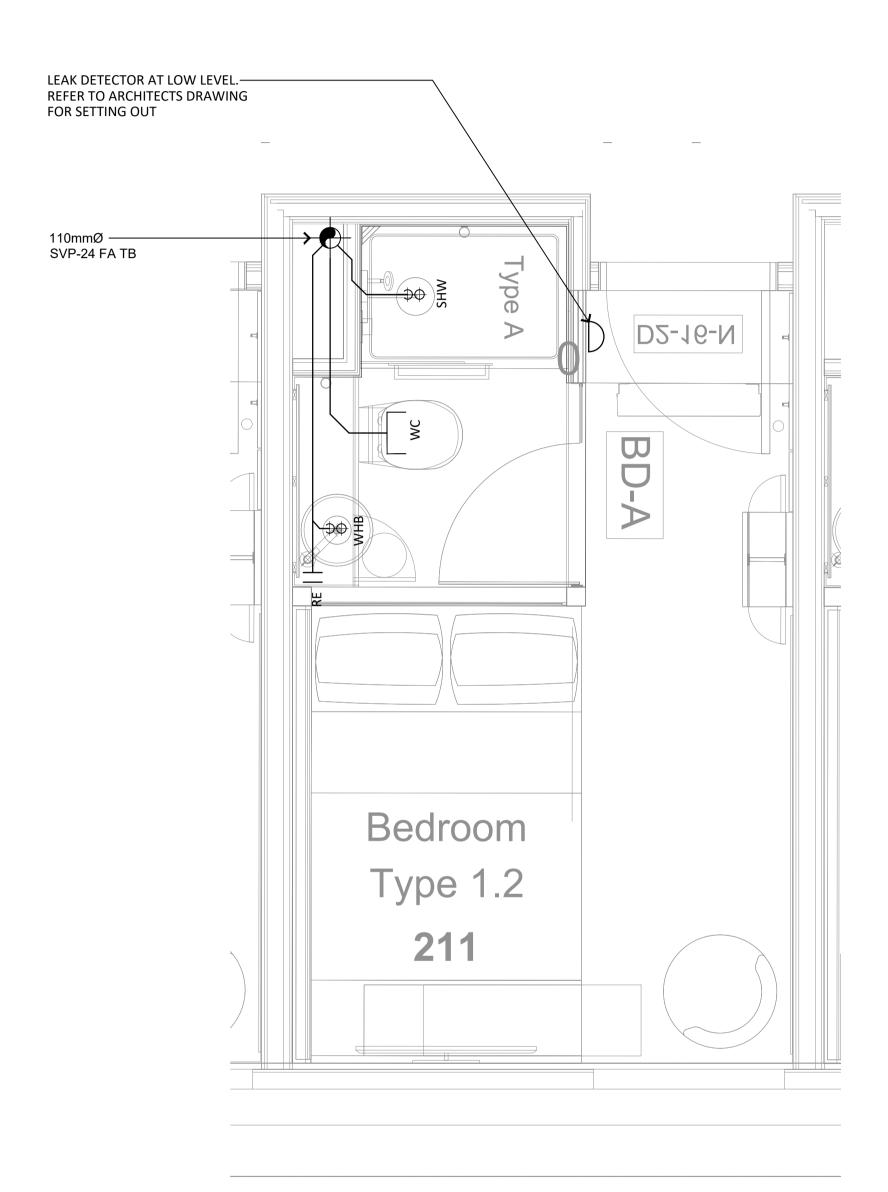

LOW LEVEL HIGH LEVEL

## DOMESTIC WATER SERVICES PIPEWORK AT HIGH LEVEL EXTRACT AIR VALVE — - 125Ø EXTRACT AIR DUCT 110mmØ SVP-24 FA TB — 100Ø EXTRACT DOMESTIC WATER SERVICES -PIPEWORK DROPS FROM H/L TO - 125Ø SUPPLY AIR DUCT COMPLETE WITH INSULATION FROM TOP TO BOTTOM 22Ø BCWS 22Ø DHWS F 15Ø DHWS R ALL VALVES INSTALLED IN THE - VRF FAN COIL UNIT TO BE VERTICAL PIPEWORK ACCESS MOUNTED ABOVE THE DOOR REQUIRED. - SUPPLY AIR VALVE 100mmØ SVP-19A FA TO HL Bedroom Type 1.2 100mmØ RWP-07 FA TO HL 211