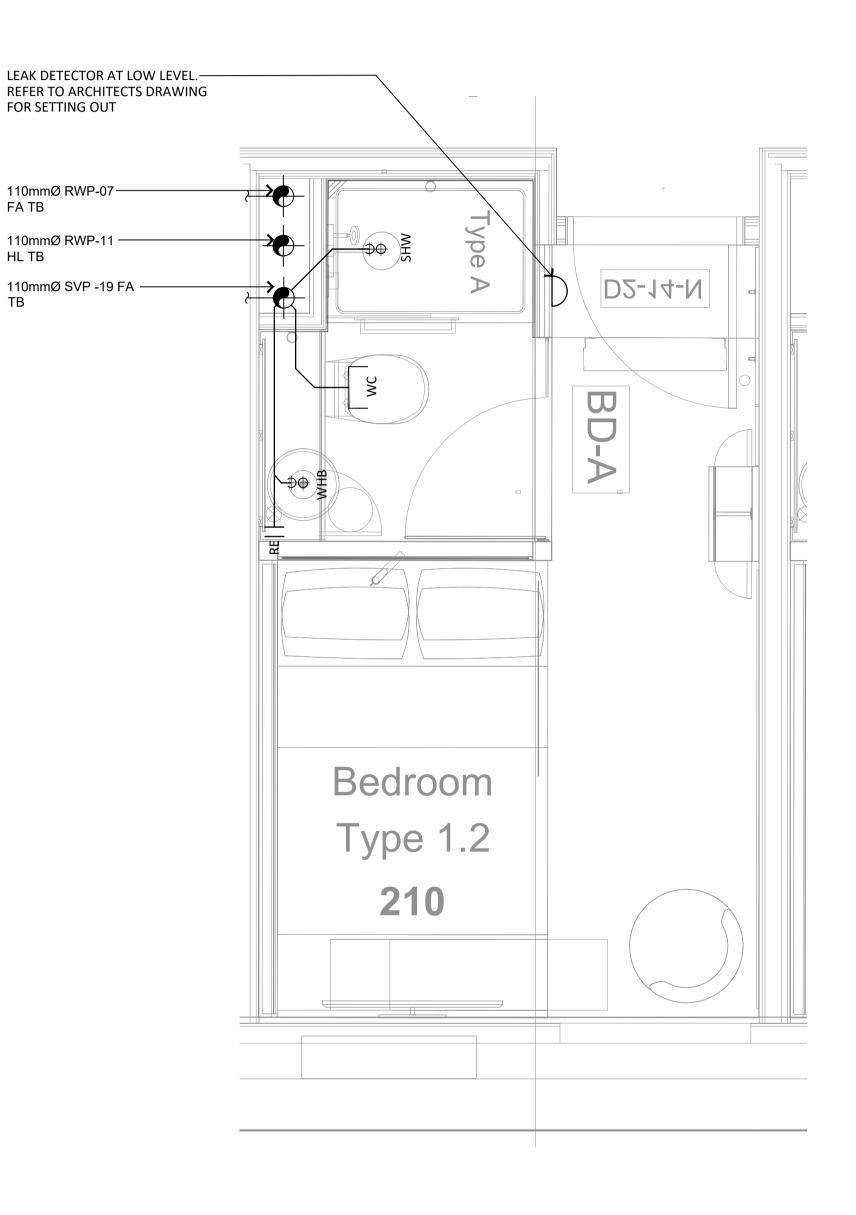

## LOW LEVEL

HIGH LEVEL

- 1. THIS DRAWING MUST NOT BE USED FOR CONSTRUCTION OR INSTALLATION PURPOSES UNLESS EXPRESSLY STATED.
- 2. ALL INFORMATION AND LAYOUT ON THIS DRAWING IS SUBJECT TO SITE DIMENSION CHECKS. DO NOT SCALE FROM THIS DRAWING ALWAYS WORK TO NOTED DIMENSIONS.
- 3. ALL DIMENSIONS ARE IN MILLIMETERS UNLESS NOTED OTHERWISE.
- 4. ALL DIMENSIONS MUST BE VERIFIED ON SITE BEFORE COMPLETING SHOP DRAWINGS OR SETTING OUT THE WORKS.
- 5. THIS DRAWING IS TO BE READ IN CONJUNCTION WITH ALL RELEVANT ARCHITECTS, STRUCTURAL ENGINEERS, MEP CONSULTANT DRAWINGS AND SPECIFICATIONS.
- 6. ANY DISCREPANCIES BETWEEN DRAWINGS AND SPECIFICATION OR RELATED DOCUMENT, THE ENGINEER SHALL BE NOTIFIED IN WRITING FOR VERIFICATION OF DISCREPANCY.
- 7. SERVICE PENETRATIONS WITHIN FIRE RATED PARTITIONS SHALL BE FIRE STOPPED IN ACCORDANCE WITH THE SPECIFICATION.

- 100mmØ RWP-11 FA TO HL