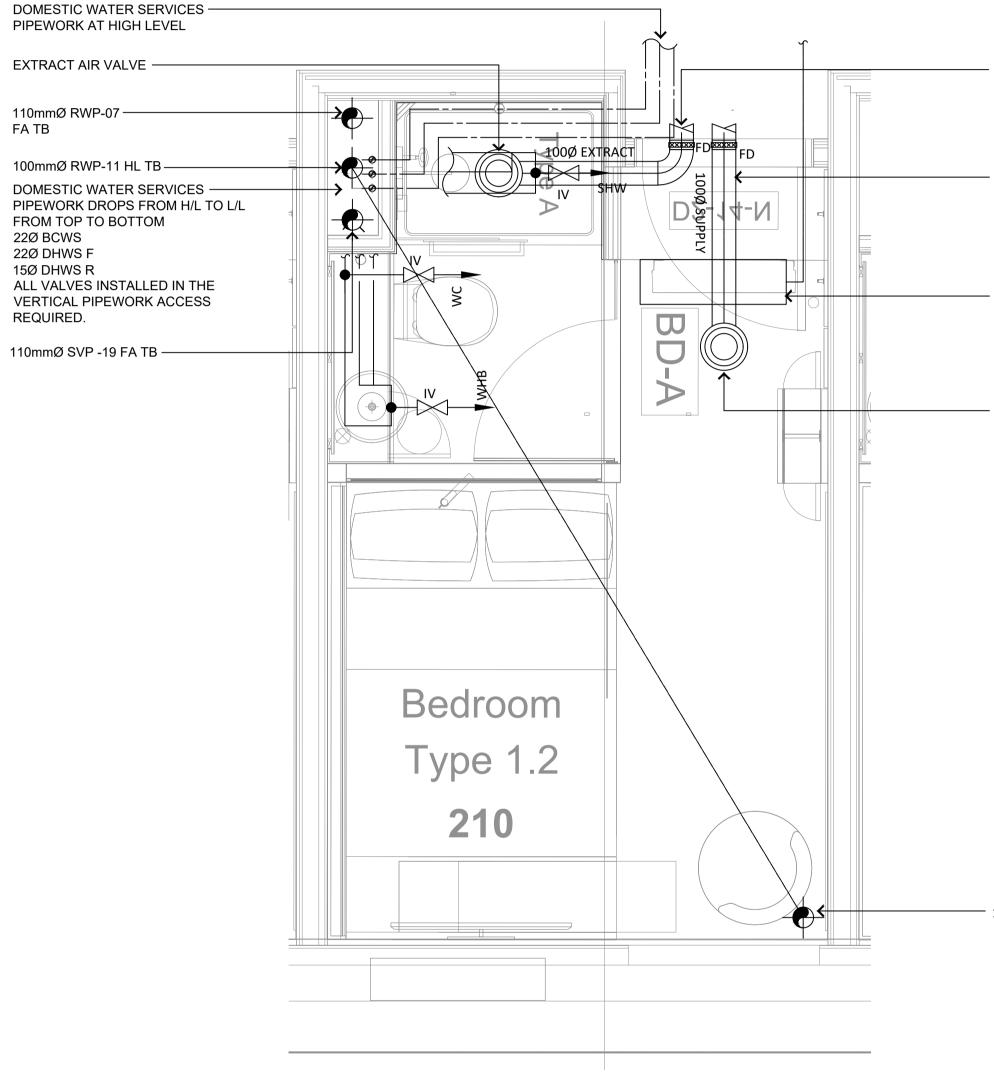

## LOW LEVEL

HIGH LEVEL

- 1. THIS DRAWING MUST NOT BE USED FOR CONSTRUCTION OR INSTALLATION PURPOSES UNLESS EXPRESSLY STATED.
- 2. ALL INFORMATION AND LAYOUT ON THIS DRAWING IS SUBJECT TO SITE DIMENSION CHECKS. DO NOT SCALE FROM THIS DRAWING ALWAYS WORK TO NOTED DIMENSIONS.
- 3. ALL DIMENSIONS ARE IN MILLIMETERS UNLESS NOTED OTHERWISE.
- 4. ALL DIMENSIONS MUST BE VERIFIED ON SITE BEFORE COMPLETING SHOP DRAWINGS OR SETTING OUT THE WORKS.
- 5. THIS DRAWING IS TO BE READ IN CONJUNCTION WITH ALL RELEVANT ARCHITECTS, STRUCTURAL ENGINEERS, MEP CONSULTANT DRAWINGS AND SPECIFICATIONS.
- 6. ANY DISCREPANCIES BETWEEN DRAWINGS AND SPECIFICATION OR RELATED DOCUMENT, THE ENGINEER SHALL BE NOTIFIED IN WRITING FOR VERIFICATION OF DISCREPANCY.
- 7. SERVICE PENETRATIONS WITHIN FIRE RATED PARTITIONS SHALL BE FIRE STOPPED IN ACCORDANCE WITH THE SPECIFICATION.

– 125Ø EXTRACT AIR DUCT

– 125Ø SUPPLY AIR DUCT COMPLETE WITH INSULATION

VRF FAN COIL UNIT TO BE MOUNTED ABOVE THE DOOR

- SUPPLY AIR VALVE

|   | C3       | CONTRACT ISSUE                                   | 23.12.20 |
|---|----------|--------------------------------------------------|----------|
|   | C2       | DRAWING REVISED TO SUIT THE<br>ARCHITECTS LAYOUT | 20.11.20 |
|   | C1       | CONTRACT ISSUE                                   | 31.07.20 |
|   | Т2       | STAGE 4 - TENDER ISSUE                           | 22.11.19 |
|   | T1       | STAGE 4 - TENDER ISSUE                           | 25.10.19 |
| R | levision | Description                                      | Date     |

- 100mmØ RWP-11 FA TO HL