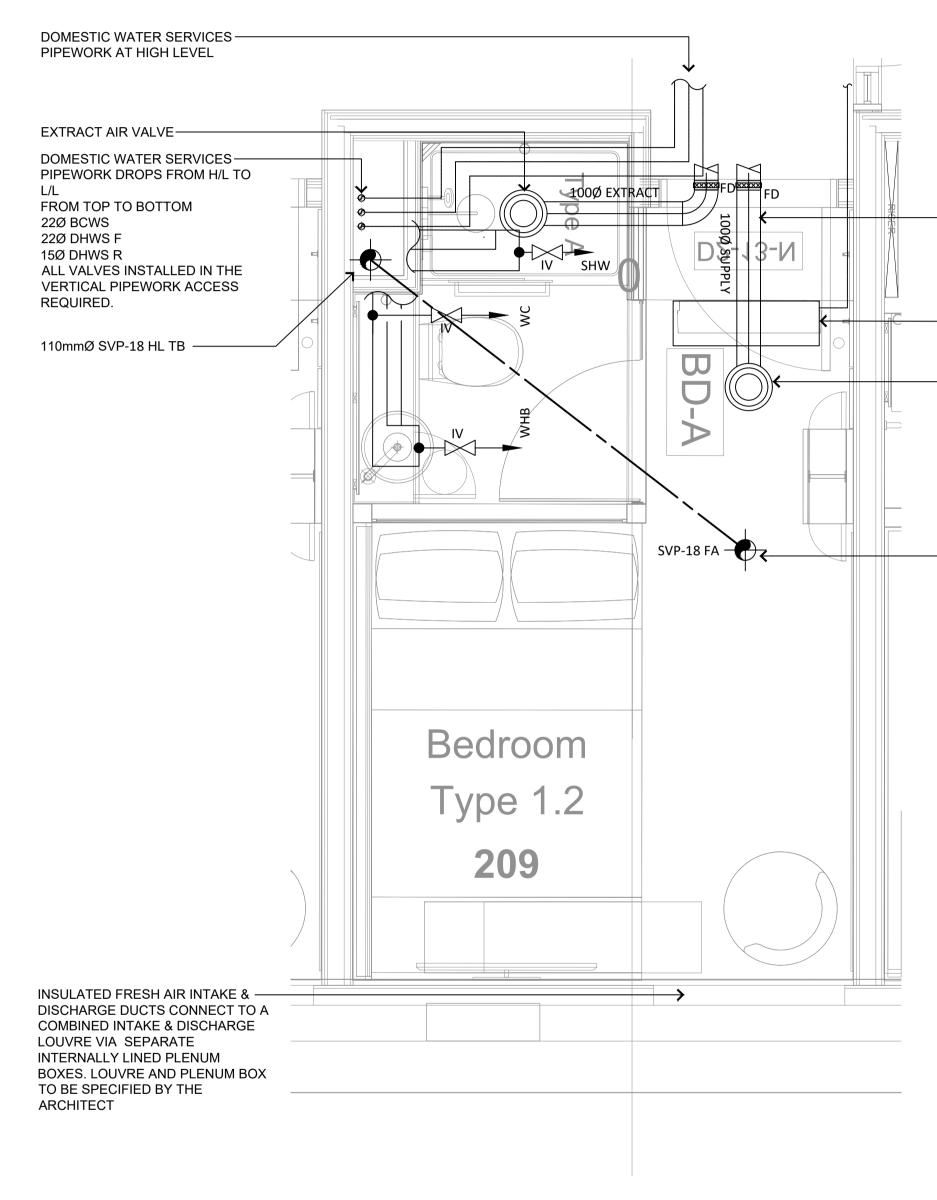

 – 125Ø SUPPLY AIR DUCT COMPLETE WITH INSULATION

- VRF FAN COIL UNIT TO BE MOUNTED ON BULKHEAD

- SUPPLY AIR VALVE

- SVP-18 FA TO HL

| C3                                                                                                                               |                             | RACT ISSUE                                                                           | 23.12.20                                                                   |
|----------------------------------------------------------------------------------------------------------------------------------|-----------------------------|--------------------------------------------------------------------------------------|----------------------------------------------------------------------------|
| C2                                                                                                                               | -                           | EVISED TO SUIT THE<br>TECTS LAYOUT                                                   | 20.11.20                                                                   |
| C1                                                                                                                               | CONTRACT ISSUE              |                                                                                      | 31.07.20                                                                   |
| Т2                                                                                                                               | STAGE 4 - TENDER ISSUE      |                                                                                      | 22.11.19                                                                   |
| T1                                                                                                                               | STAGE 4 - TENDER ISSUE      |                                                                                      | 25.10.19                                                                   |
| Revision Description                                                                                                             |                             | Date                                                                                 |                                                                            |
| Drawing                                                                                                                          |                             | TRACT                                                                                |                                                                            |
| PS                                                                                                                               | SH.                         | www.pshconsu                                                                         | ulting.co.uk                                                               |
| London OfficeWokingham Office4th Floor, Alto Tower,<br>30 Stamford Street,<br>London. SE1 9LQ6 Alexandra Court,<br>Wokingham<br> |                             | t,<br>2SL                                                                            |                                                                            |
| E. info@                                                                                                                         | pshconsulting.co.ul         | E. info@pshconsi                                                                     | intilig.co.uk                                                              |
| Architec<br>MOF                                                                                                                  |                             |                                                                                      | intilig.co.uk                                                              |
| Architec                                                                                                                         | t:<br>RRIS + COMP           |                                                                                      |                                                                            |
| Architec<br>MOF<br>Client:                                                                                                       | RIS + COMP                  | ANY                                                                                  | S                                                                          |
| Architec<br>MOF<br>Client:<br>Project:<br>115 -<br>Title:<br>TYPI<br>HIGH                                                        | CAL HOTEL RC                | ANY<br>HOLDING<br>N HIGH STREET                                                      | GS<br>T                                                                    |
| Architec<br>MOF<br>Client:<br>Project:<br>115 -<br>Title:<br>TYPI<br>HIGH<br>MEC<br>Drawn:                                       | CAL HOTEL RC<br>HANICAL SER | ANY<br>HOLDING<br>N HIGH STREET<br>OOM 209 TYPE 1<br>EVEL<br>VICES LAYOUT            | GS<br>T<br>L.2<br>Date:                                                    |
| Architec<br>MOF<br>Client:<br>Project:<br>115 -<br>Title:<br>TYPI<br>HIGH<br>MEC                                                 | CAL HOTEL RC<br>HANICAL SER | ANY<br>HOLDING<br>N HIGH STREET<br>DOM 209 TYPE 1<br>EVEL<br>VICES LAYOUT            | <b>ЭS</b><br>Т                                                             |
| Architec<br>MOF<br>Client:<br>Client:<br>Title:<br>TYPI<br>HIGH<br>MEC<br>Drawn:<br>JTC<br>Cad File:<br>3187-PS                  | CAL HOTEL RC<br>HANICAL SER | ANY<br>HOLDING<br>N HIGH STREET<br>DOM 209 TYPE 1<br>EVEL<br>VICES LAYOUT<br>//Appd: | <b>S</b><br><b>S</b><br><b>T</b><br><b>1.2</b><br><b>Date:</b><br>D1.08.19 |