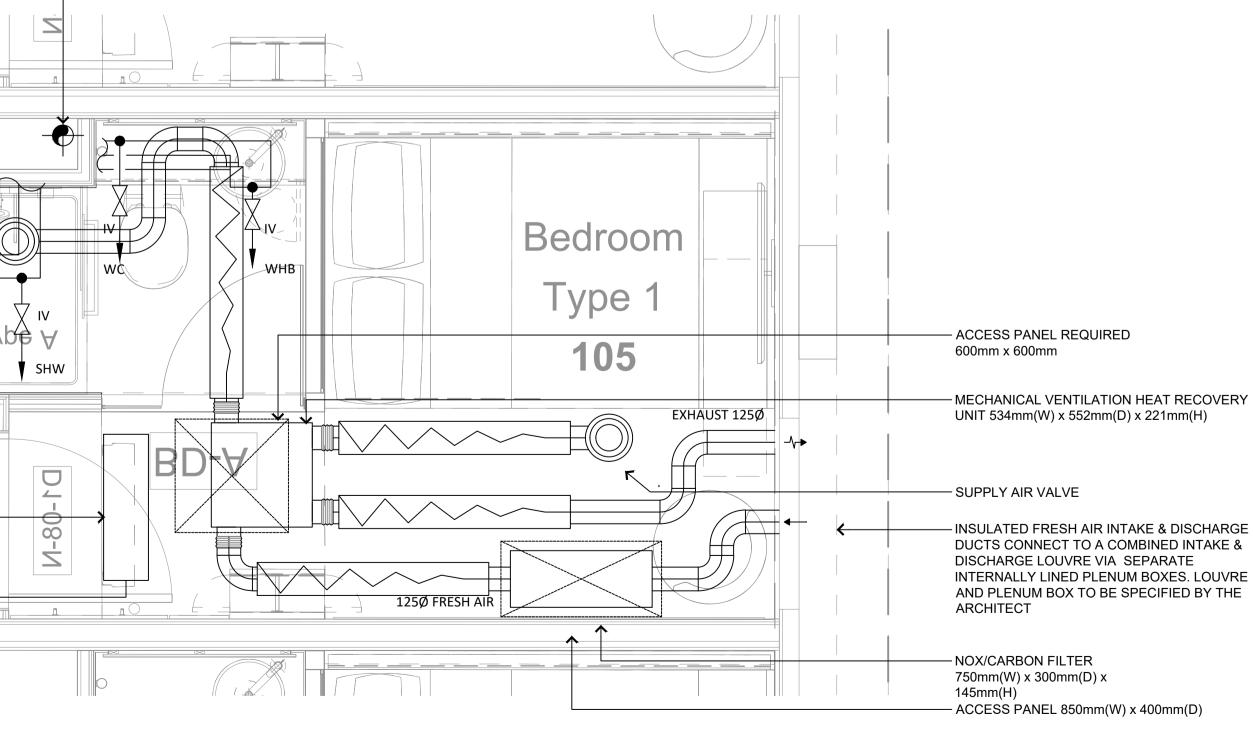

110mmØ SVP F/A T/B— DOMESTIC WATER SERVICES PIPEWORK-DROPS FROM H/L TO L/L FROM LEFT TO RIGHT 22Ø BCWS 22Ø DHWS F 15Ø DHWS R . . . ALL VALVES INSTALLED IN THE VERTICAL PIPEWORK ACCESS REQUIRED. EXTRACT AIR VALVE-DOMESTIC WATER SERVICES -PIPEWORK AT HIGH LEVEL \_ \_\_\_\_ \_ \_ \_ VRF FAN COIL UNIT TO BE MOUNTED -ABOVE THE DOOR 