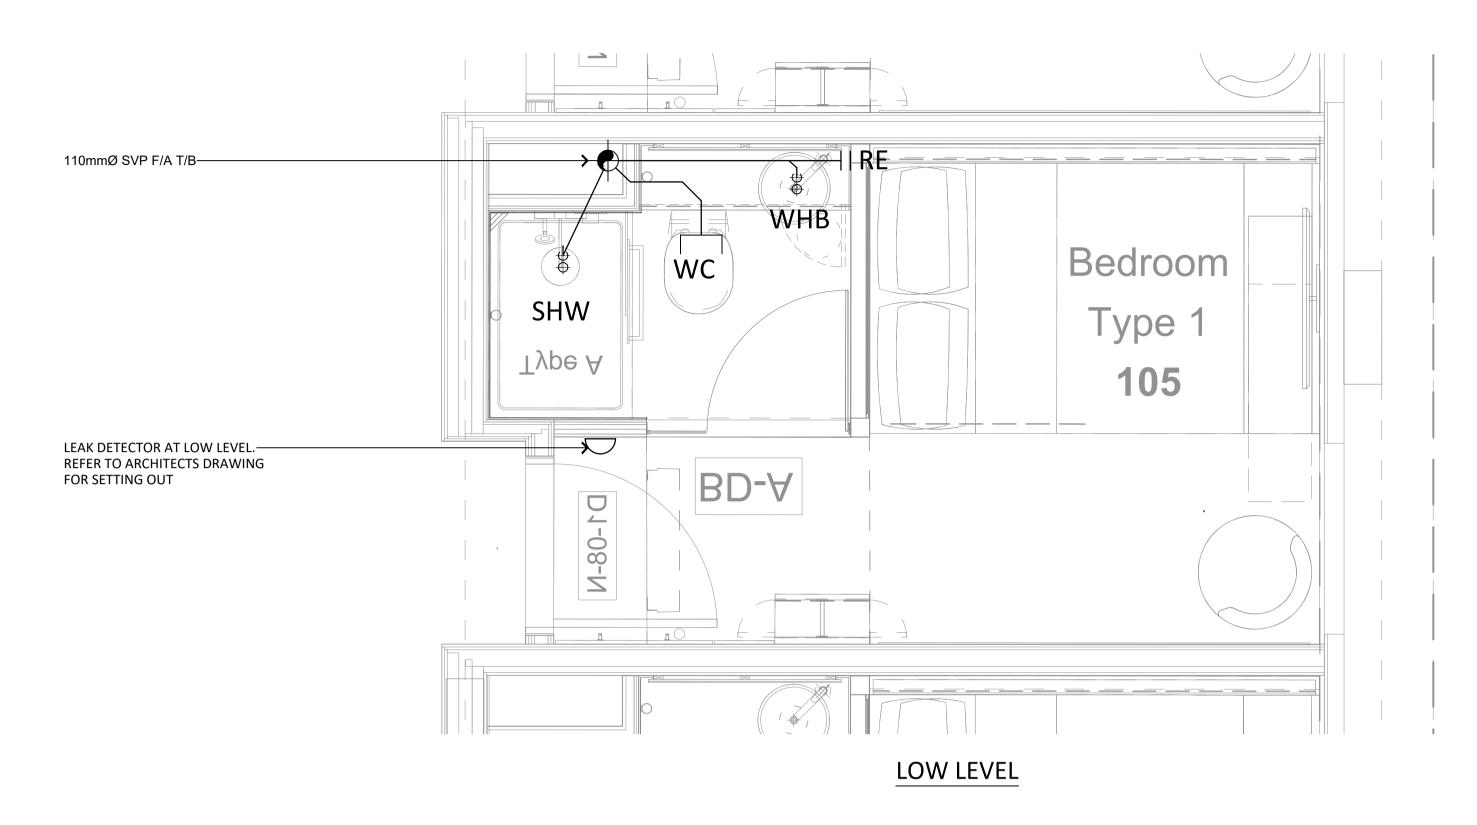

110mmØ SVP F/A T/B— DOMESTIC WATER SERVICES PIPEWORK-DROPS FROM H/L TO L/L FROM LEFT TO RIGHT 22Ø BCWS 22Ø DHWS F 15Ø DHWS R . . . ALL VALVES INSTALLED IN THE VERTICAL PIPEWORK ACCESS REQUIRED. EXTRACT AIR VALVE-DOMESTIC WATER SERVICES -PIPEWORK AT HIGH LEVEL \_ \_\_\_\_ \_ \_ \_ VRF FAN COIL UNIT TO BE MOUNTED -ABOVE THE DOOR 