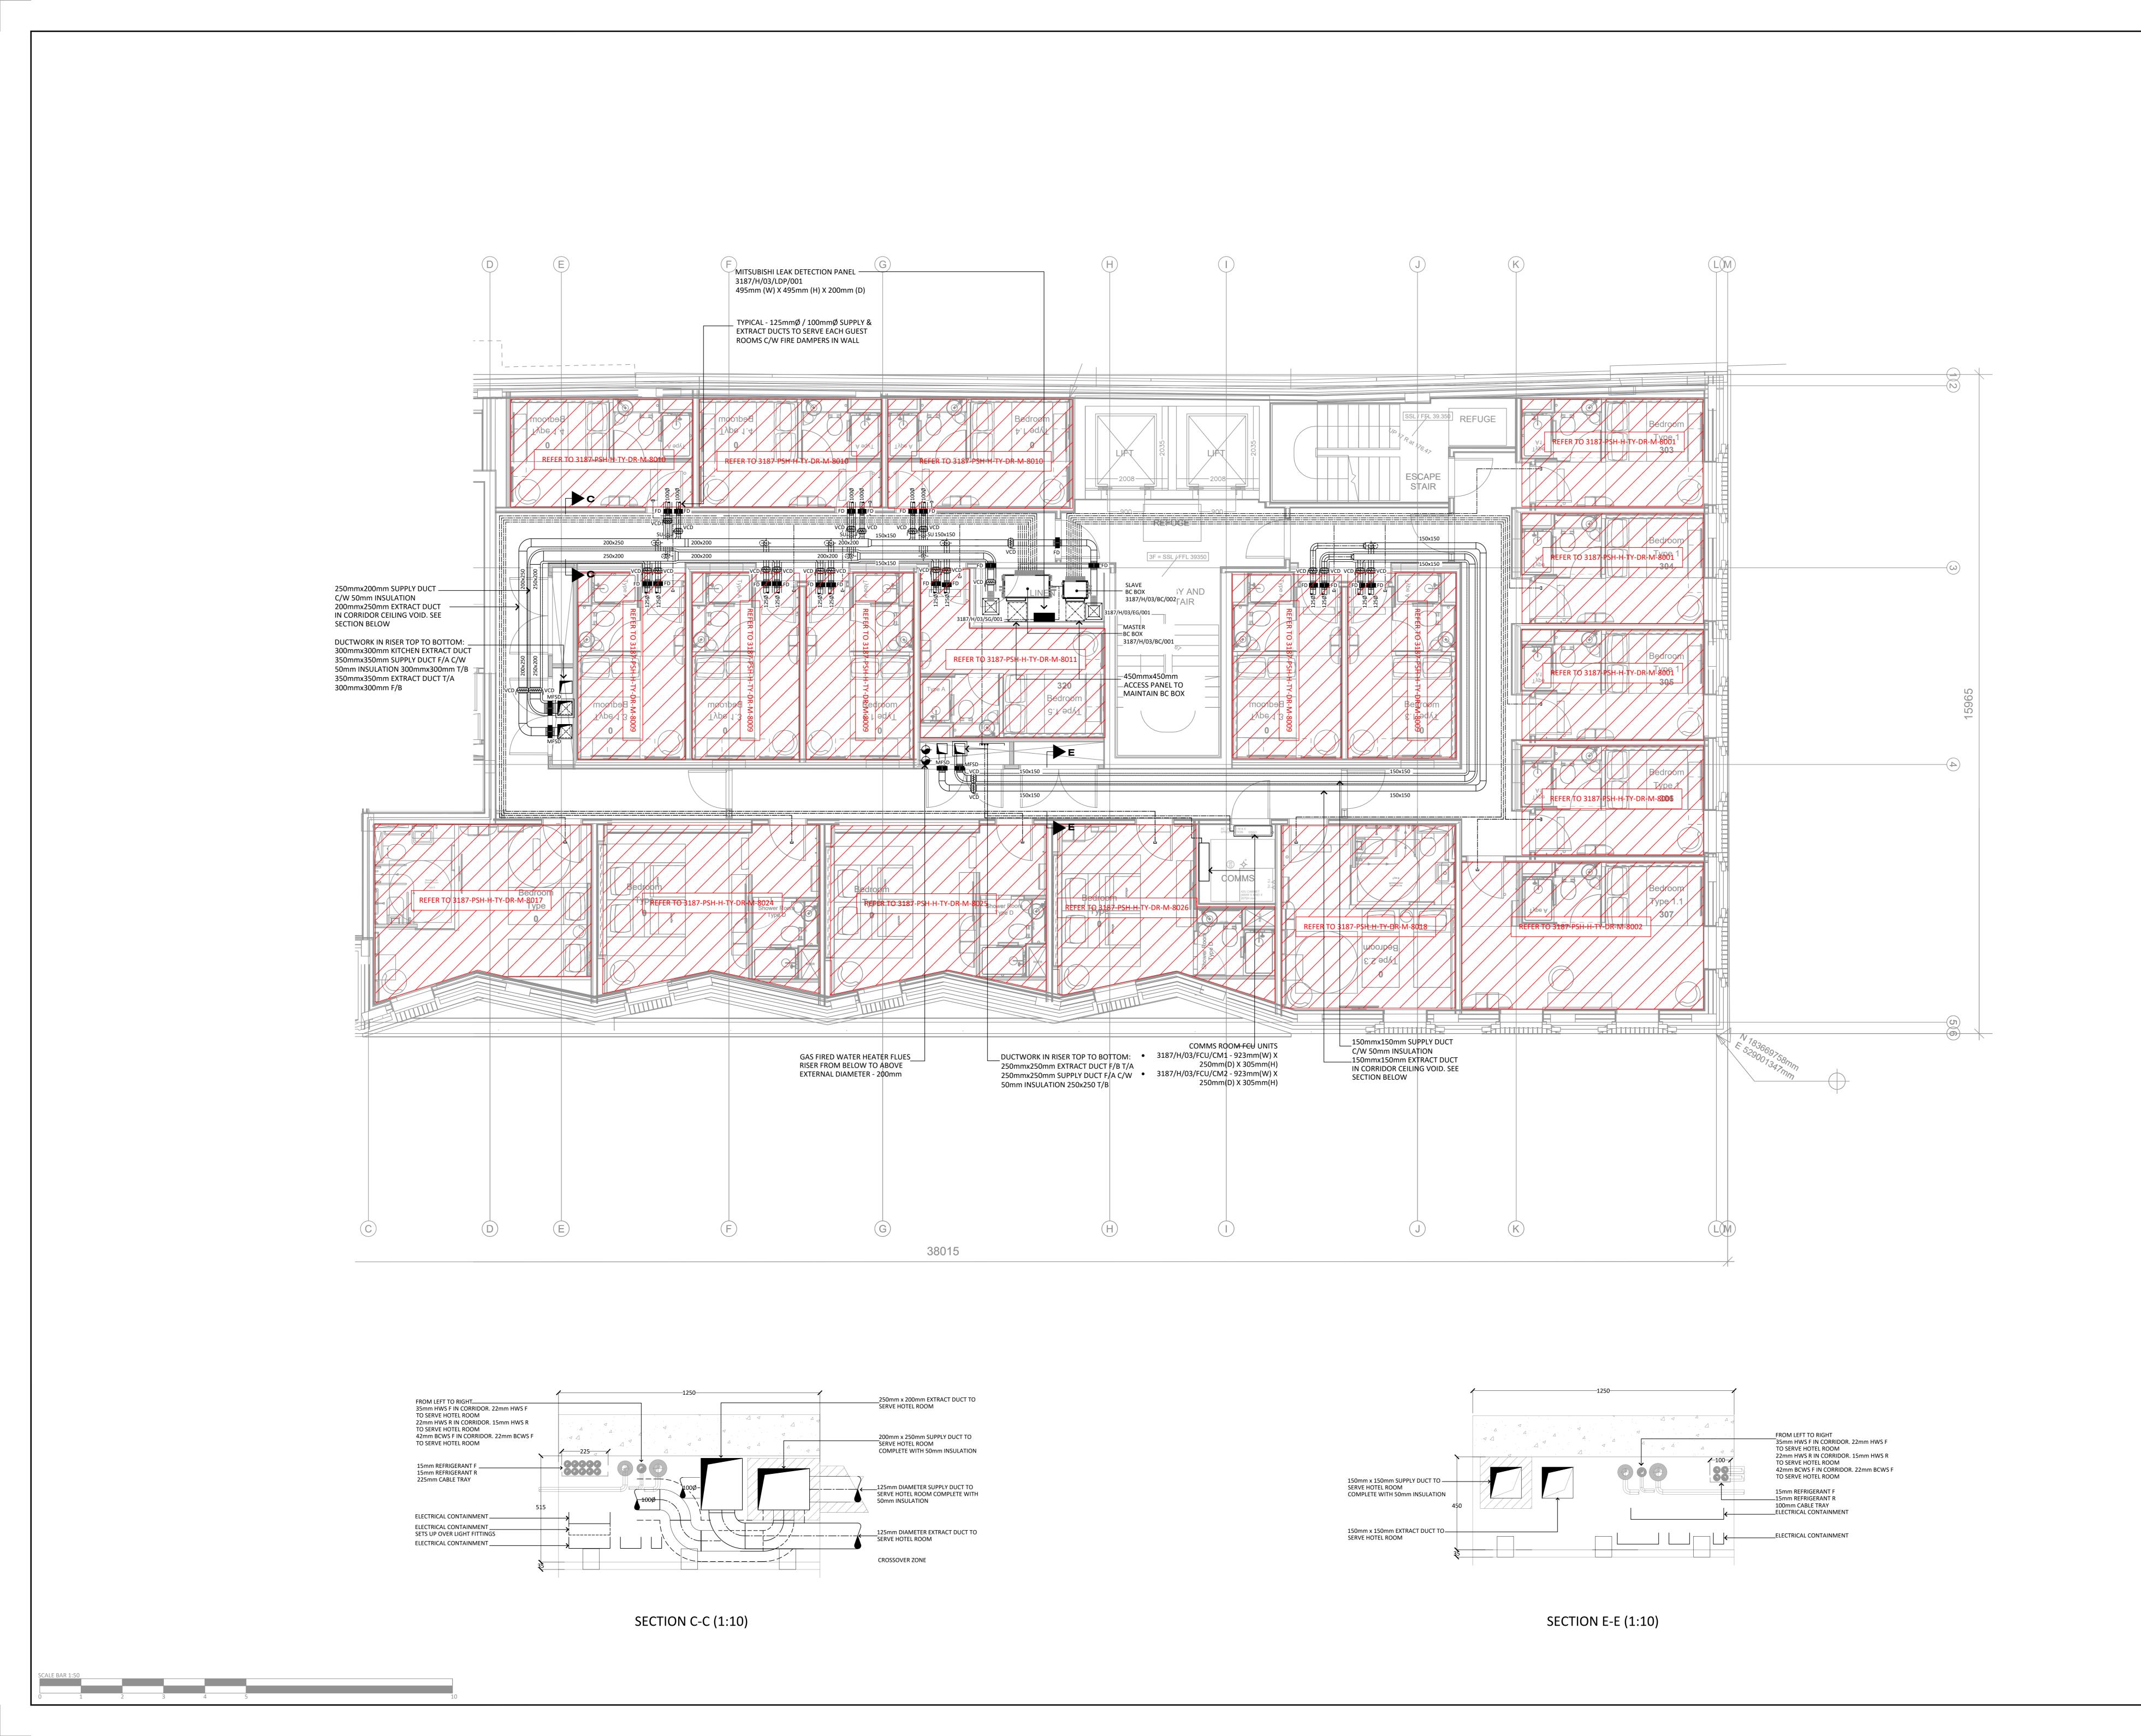

NOTES:

- THIS DRAWING MUST NOT BE USED FOR CONSTRUCTION OR INSTALLATION PURPOSES UNLESS EXPRESSLY STATED.
- ALL INFORMATION AND LAYOUT ON THIS DRAWING IS SUBJECT TO SITE DIMENSION CHECKS. DO NOT SCALE FROM THIS DRAWING ALWAYS WORK TO NOTED DIMENSIONS.
- 3. ALL DIMENSIONS ARE IN MILLIMETERS UNLESS NOTED
- ALL DIMENSIONS MUST BE VERIFIED ON SITE BEFORE COMPLETING SHOP DRAWINGS OR SETTING OUT THE WORKS.
   THIS DRAWING IS TO BE READ IN CONJUNCTION WITH ALL RELEVANT ARCHITECTS, STRUCTURAL ENGINEERS, MEP
- CONSULTANT DRAWINGS AND SPECIFICATIONS.

  6. ANY DISCREPANCIES BETWEEN DRAWINGS AND SPECIFICATION OR RELATED DOCUMENT, THE ENGINEER SHALL BE NOTIFIED IN WRITING FOR VERIFICATION OF DISCREPANCY.
- 9. ALL SERVICES PENETRATIONS THROUGH FIRE RATED PARTITIONS SHALL BE SLEEVED AND FIRE STOPPED.10. ALL DUCTWORK SHALL BE FIRE RATED FOR STABILITY AND INTEGRITY.
- 11. REFRIGERANT PIPEWORK SHALL DISTRIBUTE WITHIN CORRIDOR CEILING VOIDS ON GALVANISED STEEL CABLE TRAY,

MORRIS + COMPANY

..

DEMAR HOLDINGS

115 - 119 CAMDEN HIGH STREET

Title:
THIRD FLOOR
MECHANICAL SERVICES DUCTWORK
LAYOUT

CDL MB 21.04.19

Cad File: Scale: 3187-PSH-H-03-DR-M-7009.DWG 1:50@A0

Drawing Number: Rev: 3187-PSH-H-03-DR-M-7009 C3