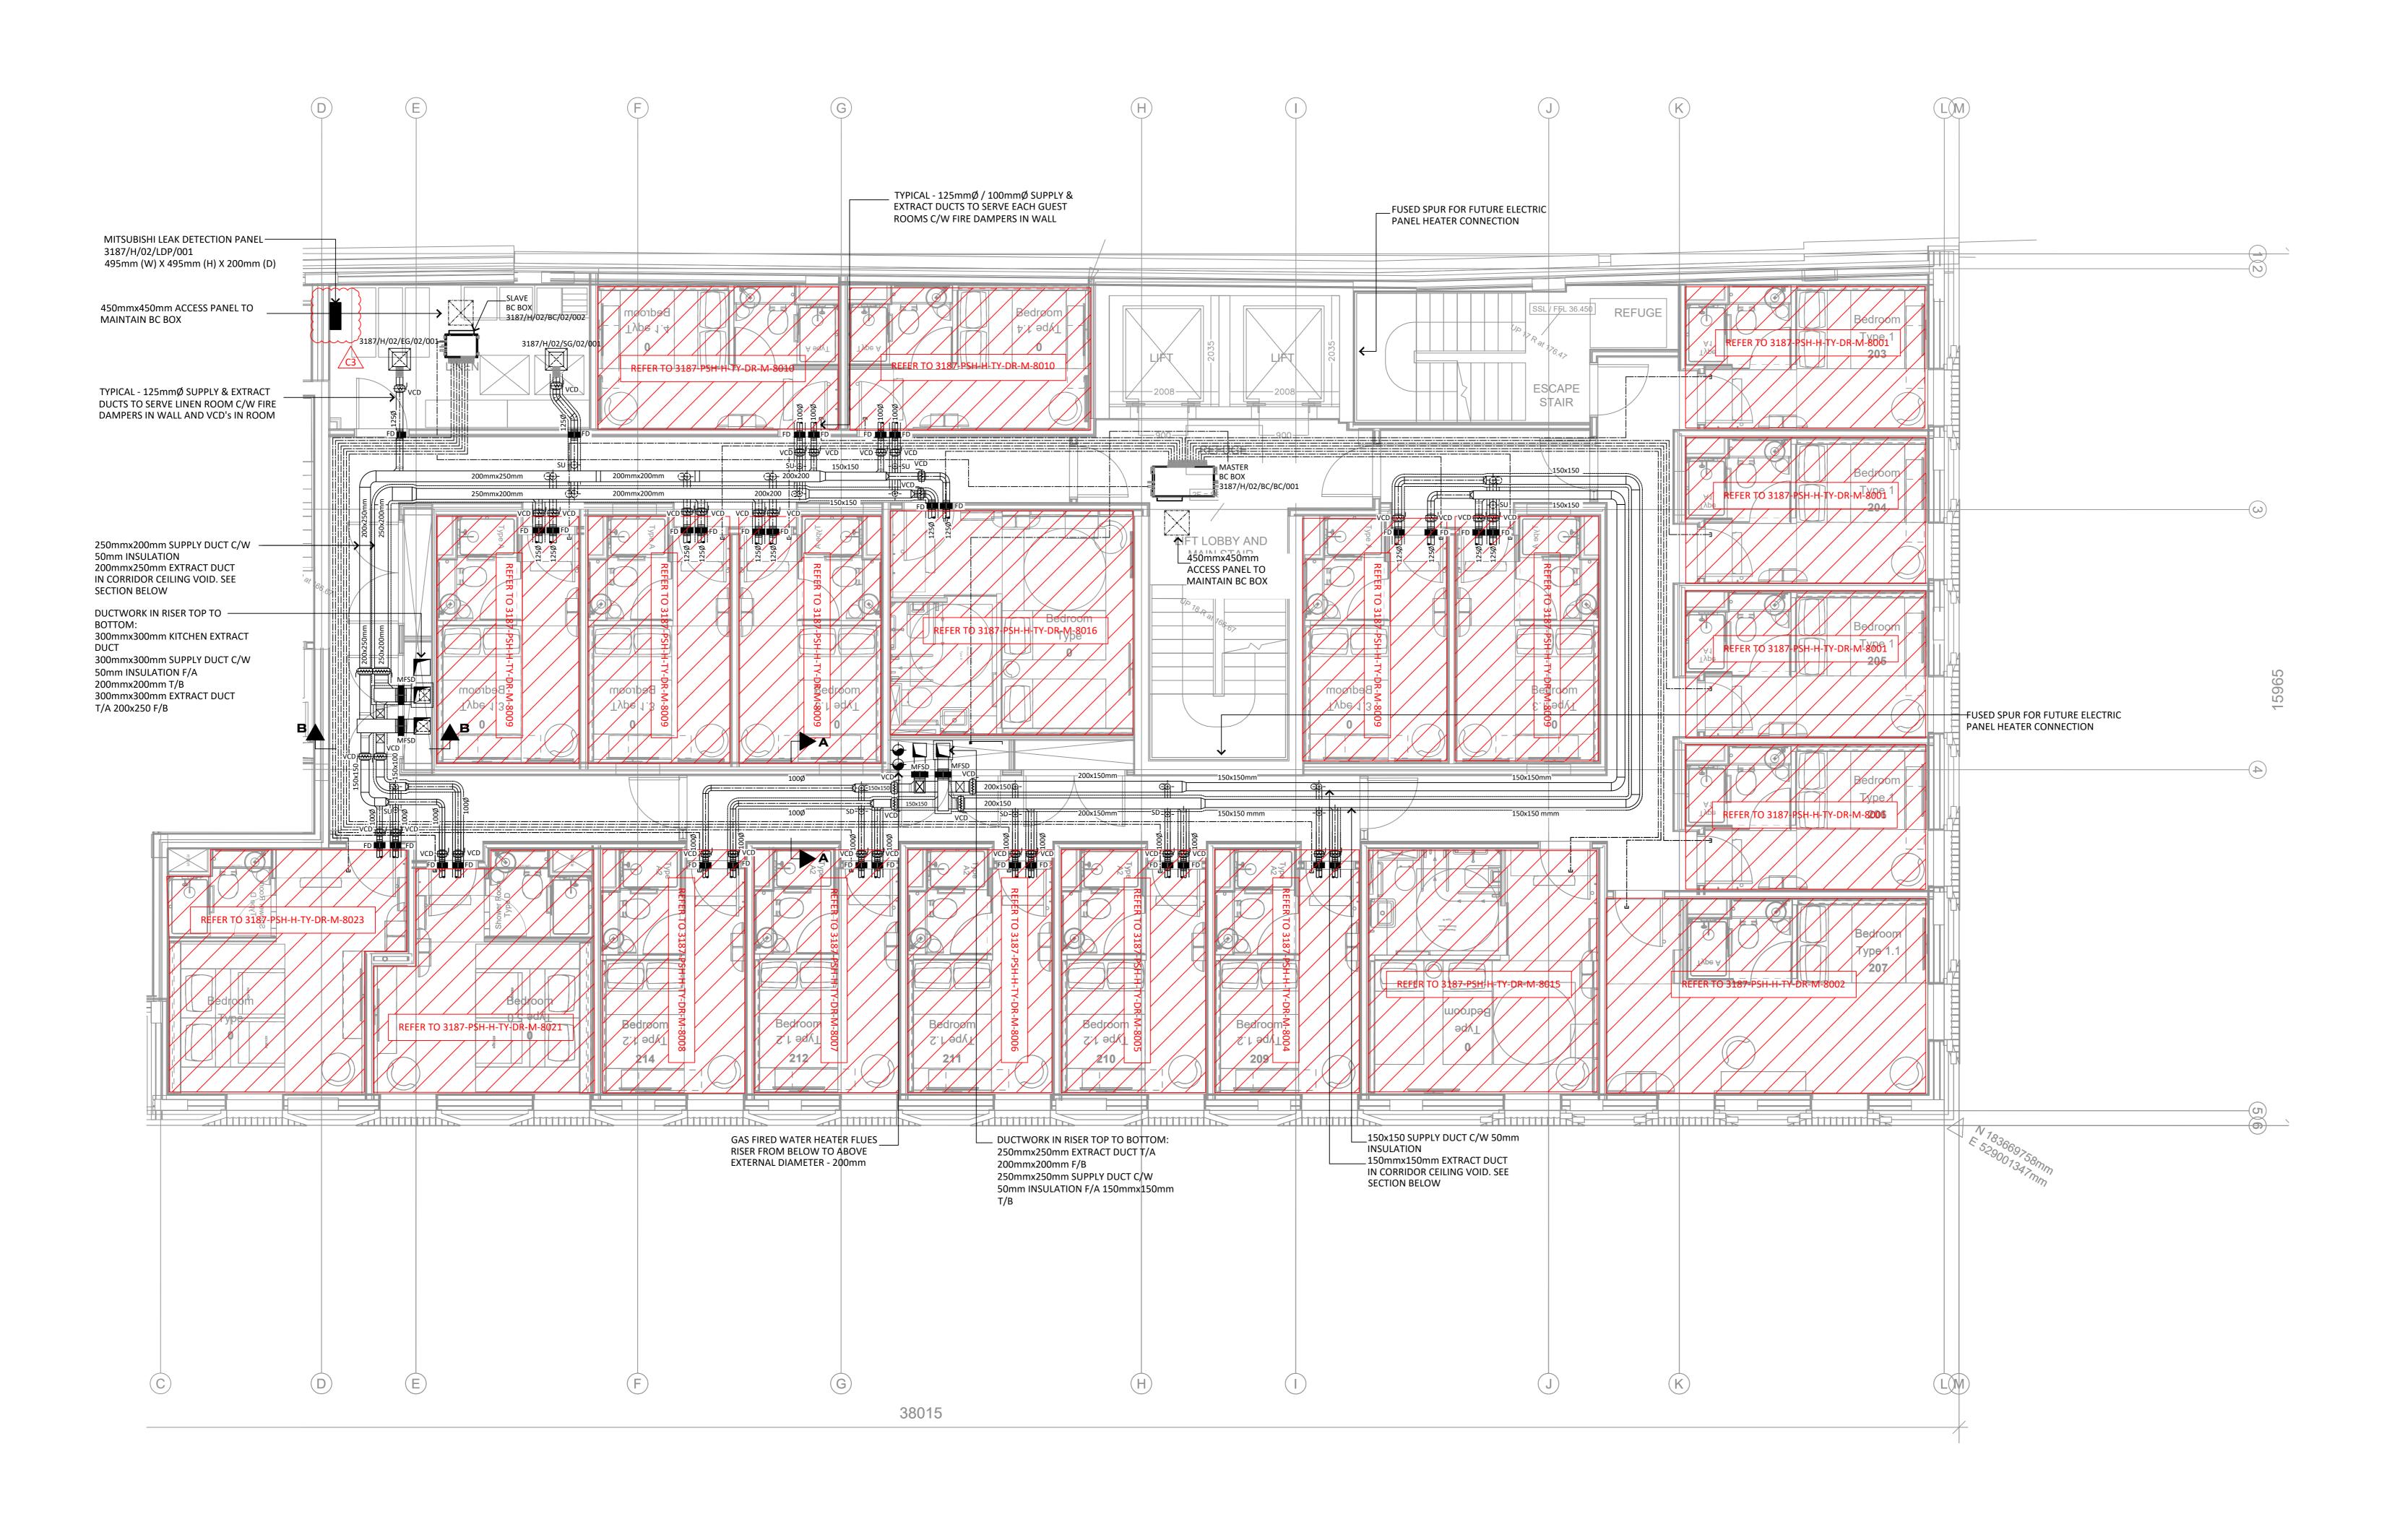

## NOTES:

- 1. THIS DRAWING MUST NOT BE USED FOR CONSTRUCTION OR INSTALLATION PURPOSES UNLESS EXPRESSLY STATED.
- 2. ALL INFORMATION AND LAYOUT ON THIS DRAWING IS SUBJECT TO SITE DIMENSION CHECKS. DO NOT SCALE FROM THIS DRAWING ALWAYS WORK TO NOTED DIMENSIONS.
- 3. ALL DIMENSIONS ARE IN MILLIMETERS UNLESS NOTED
- OTHERWISE. 4. ALL DIMENSIONS MUST BE VERIFIED ON SITE BEFORE
- COMPLETING SHOP DRAWINGS OR SETTING OUT THE WORKS. 5. THIS DRAWING IS TO BE READ IN CONJUNCTION WITH ALL RELEVANT ARCHITECTS, STRUCTURAL ENGINEERS, MEP
- CONSULTANT DRAWINGS AND SPECIFICATIONS.
- 6. ANY DISCREPANCIES BETWEEN DRAWINGS AND SPECIFICATION OR RELATED DOCUMENT, THE ENGINEER SHALL BE NOTIFIED IN WRITING FOR VERIFICATION OF DISCREPANCY.
- ALL SERVICES PENETRATIONS THROUGH FIRE RATED PARTITIONS SHALL BE SLEEVED AND FIRE STOPPED. 10. ALL DUCTWORK SHALL BE FIRE RATED FOR STABILITY AND INTEGRITY.

11. REFRIGERANT PIPEWORK SHALL DISTRIBUTE WITHIN CORRIDOR CEILING VOIDS ON GALVANISED STEEL CABLE TRAY,

| Drawing Status: |                                                  |          |  |
|-----------------|--------------------------------------------------|----------|--|
| Revision        | Description                                      | Date     |  |
| P1              | STAGE 3 - PRELIMINARY ISSUE                      | 16.08.19 |  |
| T1              | STAGE 4 TENDER ISSUE                             | 25.10.19 |  |
| T2              | STAGE 4 TENDER ISSUE                             | 22.11.19 |  |
| C1              | CONTRACT ISSUE                                   | 31.07.20 |  |
| C2              | DRAWING REVISED TO SUIT THE<br>ARCHITECTS LAYOUT | 20.11.20 |  |
| C3              | REVISED FOR CONTRACT ISSUE                       | 23.12.20 |  |