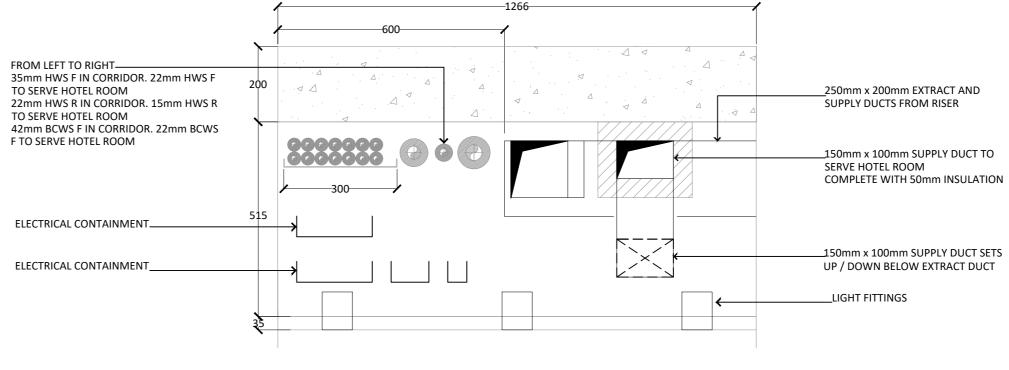

SECTION A-A (1:10)

28mm HWS F IN CORRIDOR. 22mm HWS F TO SERVE HOTEL ROOM 15mm HWS R IN CORRIDOR. 15mm HWS R TO SERVE HOTEL ROOM 35mm BCWS F IN CORRIDOR. 22mm BCWS F TO SERVE HOTEL ROOM -15mm REFRIGERANT F 15mm REFRIGERANT R 150mm CABLE TRAY

- 100mmØ SUPPLY DUCT C/W 50mm INSULATION 100mmØ EXTRACT DUCT TO SERVE HOTEL ROOM C/W FD's IN WALL - ELECTRICAL CONTAINMENT SET ABOVE LIGHT FITTINGS - ELECTRICAL CONTAINMENT 

SECTION B-B (1:10)