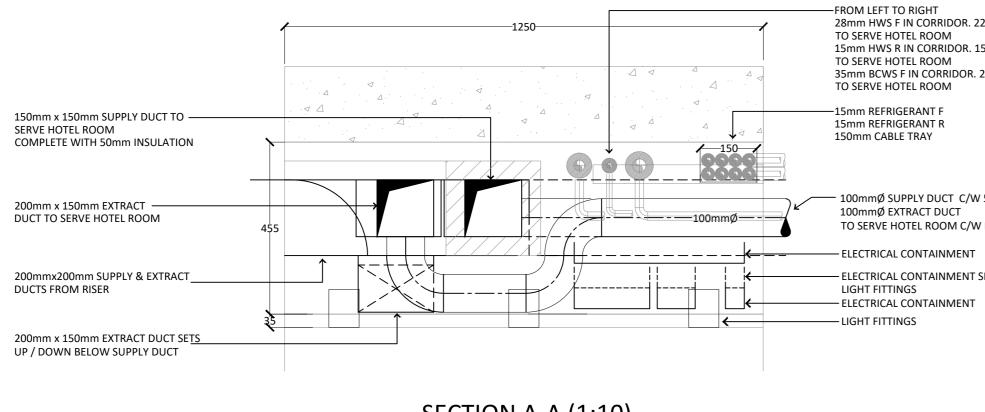

SECTION A-A (1:10)

28mm HWS F IN CORRIDOR. 22mm HWS F TO SERVE HOTEL ROOM 15mm HWS R IN CORRIDOR. 15mm HWS R TO SERVE HOTEL ROOM 35mm BCWS F IN CORRIDOR. 22mm BCWS F TO SERVE HOTEL ROOM -15mm REFRIGERANT F 15mm REFRIGERANT R 150mm CABLE TRAY

- 100mmØ SUPPLY DUCT C/W 50mm INSULATION 100mmØ EXTRACT DUCT TO SERVE HOTEL ROOM C/W FD's IN WALL - ELECTRICAL CONTAINMENT SET ABOVE LIGHT FITTINGS - ELECTRICAL CONTAINMENT 

SECTION B-B (1:10)