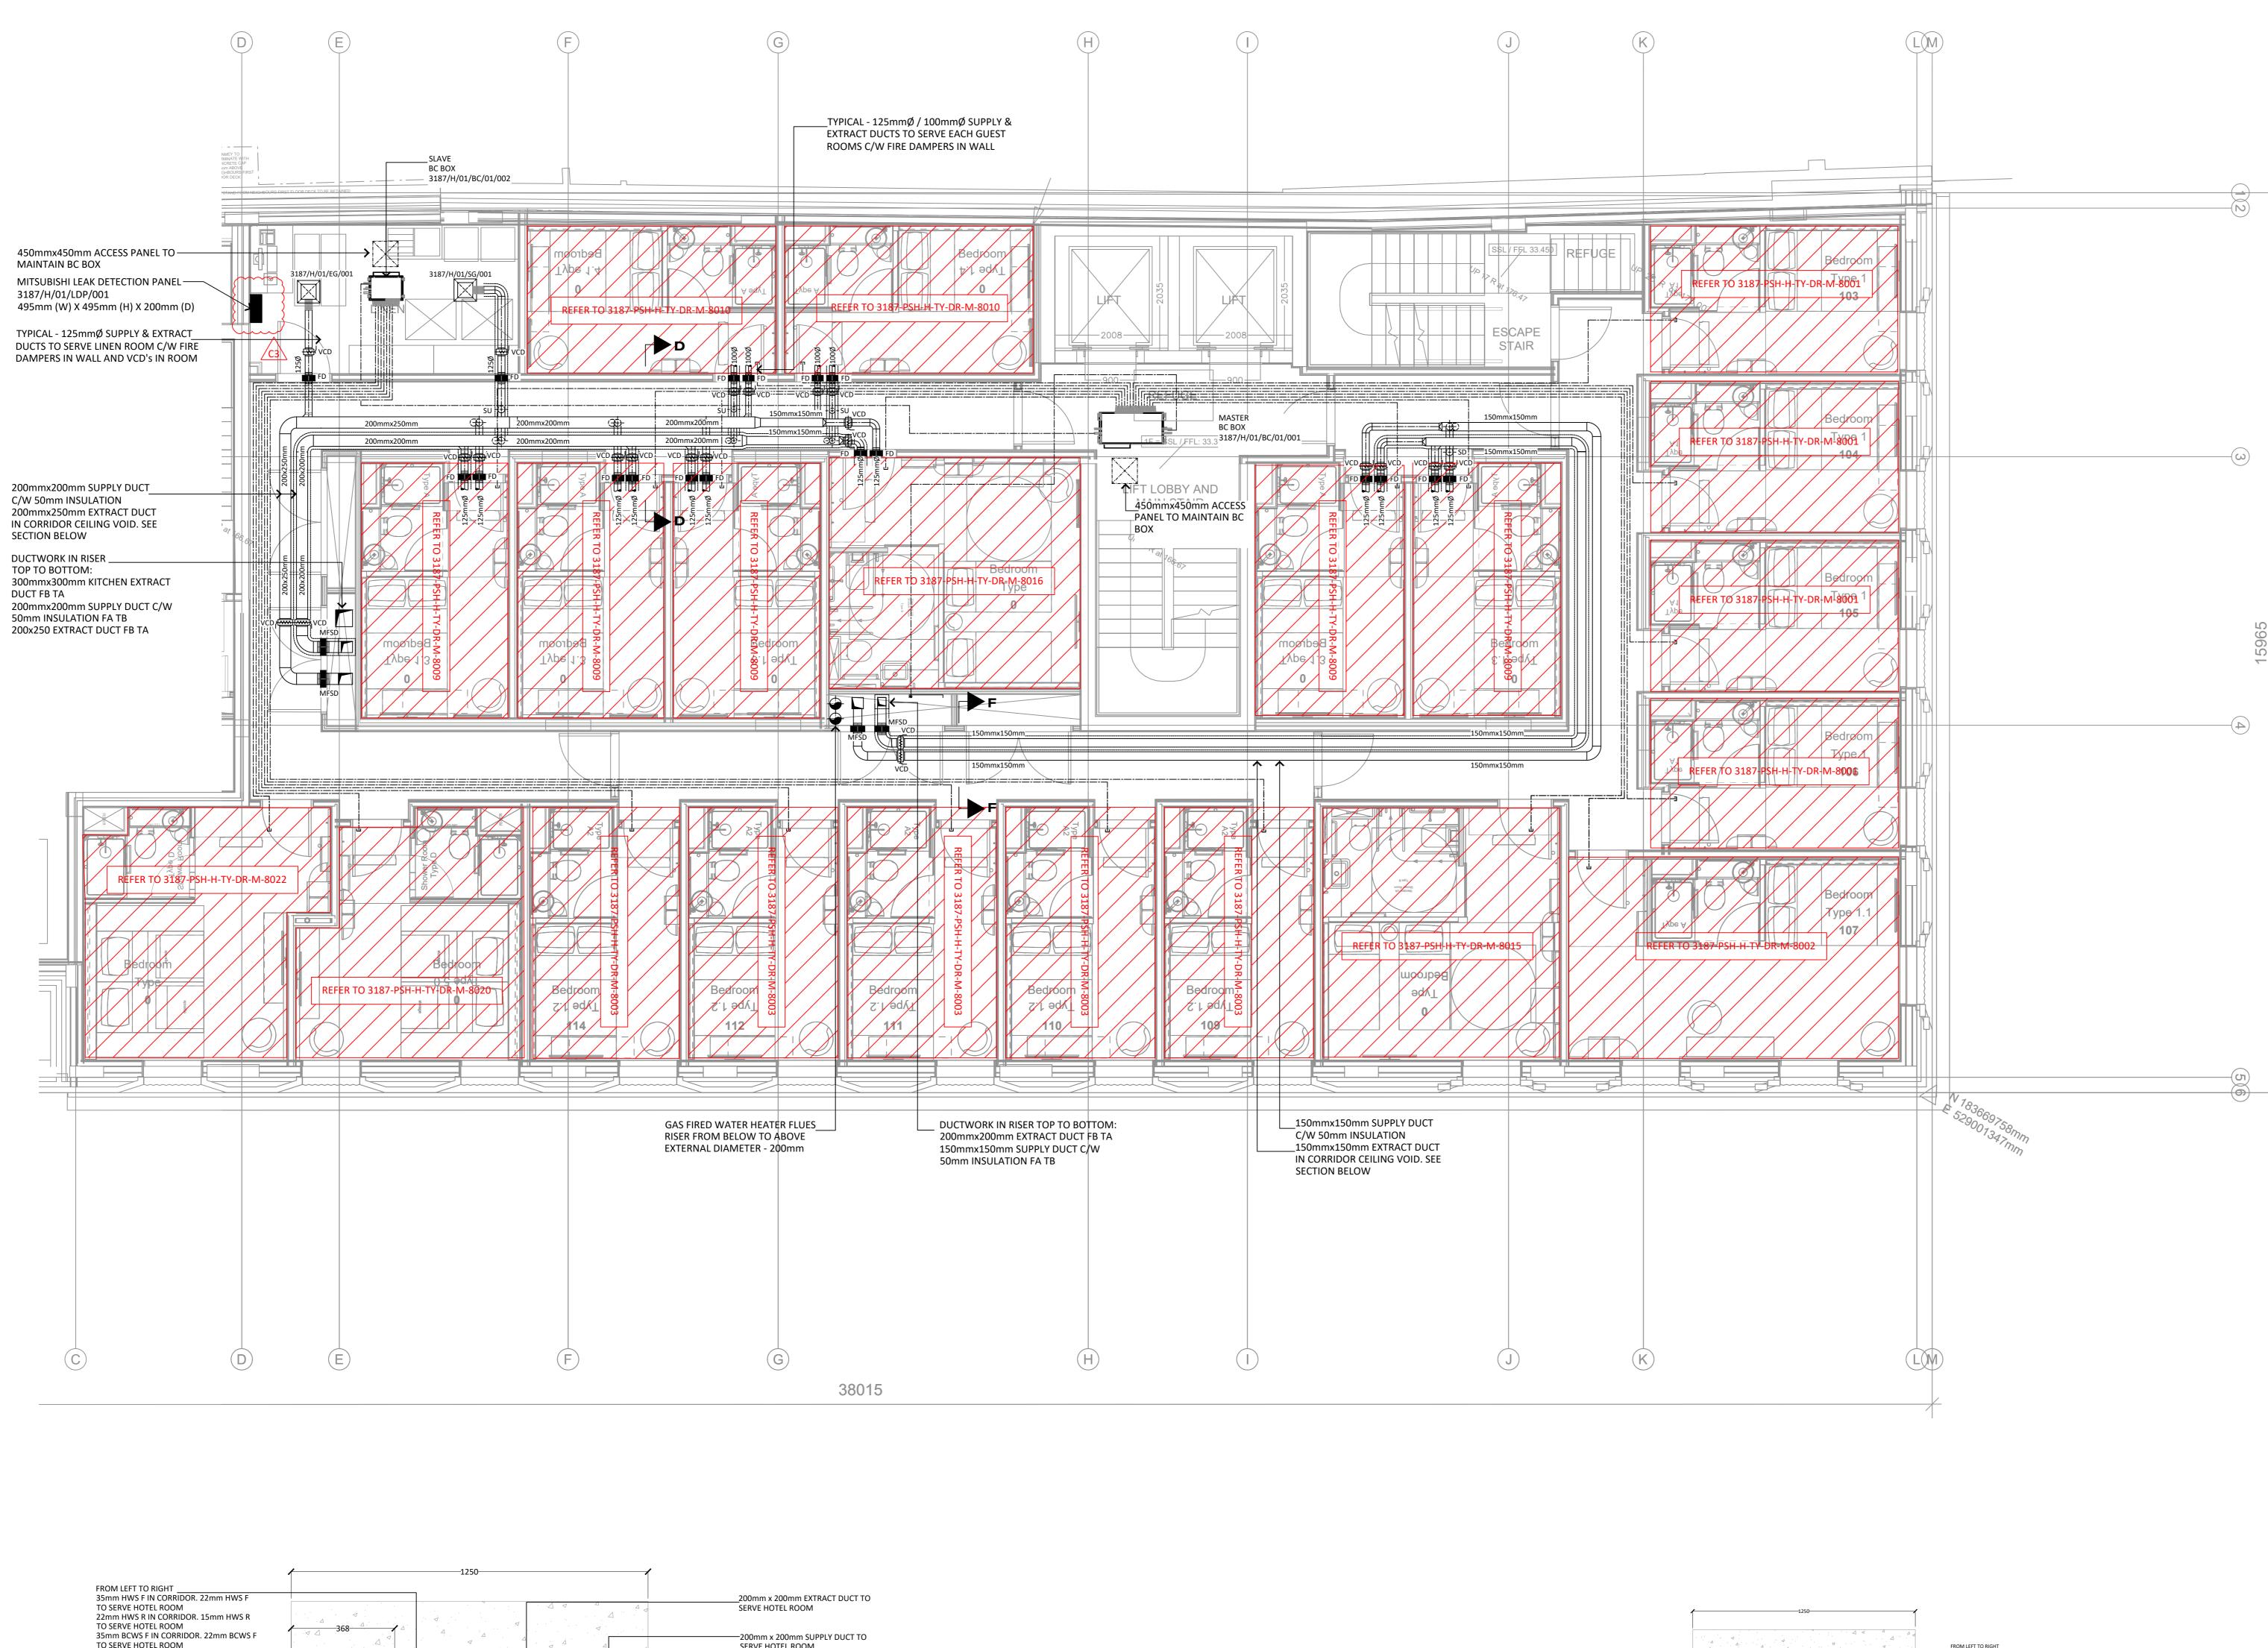

## NOTES:

- 1. THIS DRAWING MUST NOT BE USED FOR CONSTRUCTION OR INSTALLATION PURPOSES UNLESS EXPRESSLY STATED.
- 2. ALL INFORMATION AND LAYOUT ON THIS DRAWING IS SUBJECT TO SITE DIMENSION CHECKS. DO NOT SCALE FROM THIS DRAWING ALWAYS WORK TO NOTED DIMENSIONS.
- 3. ALL DIMENSIONS ARE IN MILLIMETERS UNLESS NOTED
- OTHERWISE. 4. ALL DIMENSIONS MUST BE VERIFIED ON SITE BEFORE
- COMPLETING SHOP DRAWINGS OR SETTING OUT THE WORKS. 5. THIS DRAWING IS TO BE READ IN CONJUNCTION WITH ALL RELEVANT ARCHITECTS, STRUCTURAL ENGINEERS, MEP
- CONSULTANT DRAWINGS AND SPECIFICATIONS. 6. ANY DISCREPANCIES BETWEEN DRAWINGS AND SPECIFICATION
- OR RELATED DOCUMENT, THE ENGINEER SHALL BE NOTIFIED IN WRITING FOR VERIFICATION OF DISCREPANCY. ALL SERVICES PENETRATIONS THROUGH FIRE RATED PARTITIONS SHALL BE SLEEVED AND FIRE STOPPED.

10. ALL DUCTWORK SHALL BE FIRE RATED FOR STABILITY AND INTEGRITY.

11. REFRIGERANT PIPEWORK SHALL DISTRIBUTE WITHIN CORRIDOR CEILING VOIDS ON GALVANISED STEEL CABLE TRAY,

| C1 CONTRACT ISSUE 31.07   T2 STAGE 4 TENDER ISSUE 22.11   T1 STAGE 4 TENDER ISSUE 25.10   P1 STAGE 3 - PRELIMINARY ISSUE 16.08   Revision Description Date   Drawing Status: CONTRACT CONTRACT                                                                                                                                                                                                                                                                                                                                                                                                                                                                                                                                                                                                                                                                                                                  | C3                                                                               | REVISED FOR CO                           |                                     | 22 42 20                      |  |
|-----------------------------------------------------------------------------------------------------------------------------------------------------------------------------------------------------------------------------------------------------------------------------------------------------------------------------------------------------------------------------------------------------------------------------------------------------------------------------------------------------------------------------------------------------------------------------------------------------------------------------------------------------------------------------------------------------------------------------------------------------------------------------------------------------------------------------------------------------------------------------------------------------------------|----------------------------------------------------------------------------------|------------------------------------------|-------------------------------------|-------------------------------|--|
| C2 ARCHITECTS LAYOUT 20.11.   C1 CONTRACT ISSUE 31.07   T2 STAGE 4 TENDER ISSUE 22.11   T1 STAGE 4 TENDER ISSUE 25.10   P1 STAGE 3 - PRELIMINARY ISSUE 16.08   Revision Description Date   Drawing Status: Wokingham Office   4th Floor, Alto Tower, 30 Stamford Street, London SE1 9LQ Wokingham Berkshire. RG40 2SL   T. 0203 039 3840 T. 0118 977 4747   E. info@pshconsulting.co.uk T. o118 977 4747   First FLOOR First FLOOR   MCCHANICAL SERVICES DUCTWORK LAYOUT |                                                                                  |                                          | JNTRACTISSUE                        | 23.12.20                      |  |
| C1 CONTRACT ISSUE 31.07.   T2 STAGE 4 TENDER ISSUE 22.11   T1 STAGE 4 TENDER ISSUE 25.10   P1 STAGE 3 - PRELIMINARY ISSUE 16.08   Revision Description Date   Drawing Status: CONTRACT   London Office www.pshconsulting.co.u   4th Floor, Alto Tower,<br>30 Stamford Street,<br>London SE1 9LQ Wokingham Office   C. 003 039 3840 Wokingham   E. info@pshconsulting.co.uk Setsifize. RG40 2SL   Architect: MORRIS + COMPANY   Client: DEMAR HOLDINGS   Project: 115 - 119 CAMDEN HIGH STREET   Title: FIRST FLOOR   MECHANICAL SERVICES DUCTWORK<br>LAYOUT                                                                                                                                                                                                                                                                                                                                                     | C2                                                                               |                                          |                                     | 20.11.20                      |  |
| T1 STAGE 4 TENDER ISSUE 25.10   P1 STAGE 3 - PRELIMINARY ISSUE 16.08   Revision Description Date   Drawing Status: CONTRACT   Voww.pshconsulting.co.u   Vokingham Office   4th Floor, Alto Tower,<br>30 Stamford Street,<br>London, SE1 9LQ Wokingham   T. 0203 039 3840 E. info@pshconsulting.co.uk Vokingham   Berkshire. RG40 2SL T. 0118 977 4747 E. info@pshconsulting.co.uk   Architect:   MORRIS + COMPANY Client:   DEMAR HOLDINGS   Project:   115 - 119 CAMDEN HIGH STREET Title:   FIRST FLOOR MECHANICAL SERVICES DUCTWORK   MECHANICAL SERVICES DUCTWORK LAYOUT                                                                                                                                                                                                                                                                                                                                    | C1                                                                               |                                          |                                     | 31.07.20                      |  |
| P1 STAGE 3 - PRELIMINARY ISSUE 16.08   Revision Description Date   Drawing Status: CONTRACT   Vww.pshconsulting.co.u   Volting the floor, Alto Tower, 30 Stamford Street, London. SE1 9LQ   London Office Wokingham Office   4th Floor, Alto Tower, 30 Stamford Street, London. SE1 9LQ Wokingham Office   6 Alexandra Court, Wokingham   Berkshire. RG40 2SL T. 0118 977 4747   E. info@pshconsulting.co.uk E. info@pshconsulting.co.ul   Architect:   MORRIS + COMPANY   Client:   DEMAR HOLDINGS   Project:   115 - 119 CAMDEN HIGH STREET   Title:   FIRST FLOOR   MECHANICAL SERVICES DUCTWORK   LAYOUT                                                                                                                                                                                                                                                                                                    | T2                                                                               | STAGE 4 TENDER ISSUE                     |                                     | 22.11.19                      |  |
| Revision Description Date   Drawing Status: CONTRACT   CONTRACT Vww.pshconsulting.co.ul   Iondon Office www.pshconsulting.co.ul   4th Floor, Alto Tower, Wokingham Office   4th Floor, Alto Tower, Berkshire. RG40 2SL   1 outs 977 4747 E. info@pshconsulting.co.ul   Architect: MORRIS + COMPANY   Client: DEMAAR HOLDINGS   Project: 115 - 119 CAMDEN HIGH STREET   Title: FIRST FLOOR   MCHANICAL SERVICES DUCTWORK   LAYOUT                                                                                                                                                                                                                                                                                                                                                                                                                                                                                | T1                                                                               | STAGE 4 TENDER ISSUE                     |                                     | 25.10.19                      |  |
| Drawing Status:<br>CONTRACT<br>PSH.<br>Nondon Office<br>4th Floor, Alto Tower,<br>30 Stamford Street,<br>London. SE1 9LQ<br>T. 0203 039 3840<br>E. info@pshconsulting.co.uk<br>Architect:<br>MORRIS + COMPANY<br>Client:<br>DEMAAR HOLDINGS<br>Project:<br>115 - 119 CAMDEN HIGH STREET<br>Title:<br>FIRST FLOOR<br>MECHANICAL SERVICES DUCTWORK<br>LAYOUT                                                                                                                                                                                                                                                                                                                                                                                                                                                                                                                                                      | P1                                                                               | STAGE 3 - PREL                           | IMINARY ISSUE                       | 16.08.19                      |  |
| CCONTRACT<br>PSH.<br>www.pshconsulting.co.uk<br>Nodingham Office<br>4th Floor, Alto Tower,<br>30 Stamford Street,<br>London. SE1 9LQ<br>7. 0203 039 3840<br>E. info@pshconsulting.co.uk<br>NoRRIS 977 4747<br>E. info@pshconsulting.co.uk<br>Architect:<br>MORRIS + COMPANY<br>Client:<br>DEMAR HOLDINGS<br>Project:<br>115 - 119 CAMDEN HIGH STREET<br>Title:<br>FIRST FLOOR<br>MECHANICAL SERVICES DUCTWORK<br>LAYOUT                                                                                                                                                                                                                                                                                                                                                                                                                                                                                         | Revision                                                                         | Description                              |                                     | Date                          |  |
| London Office Wokingham Office   4th Floor, Alto Tower, 6 Alexandra Court,   30 Stamford Street, Wokingham   London. SE1 9LQ Berkshire. RG40 2SL   T. 0203 039 3840 T. 0118 977 4747   E. info@pshconsulting.co.uk E. info@pshconsulting.co.ul   Architect: MORRIS + COMPANY   Client: DEMAR HOLDINGS   Project: 115 - 119 CAMDEN HIGH STREET   Title: FIRST FLOOR   MECHANICAL SERVICES DUCTWORK   LAYOUT                                                                                                                                                                                                                                                                                                                                                                                                                                                                                                      | Drawing                                                                          |                                          | RACT                                |                               |  |
| 4th Floor, Alto Tower, 6 Alexandra Court,<br>30 Stamford Street, Wokingham<br>London. SE1 9LQ Berkshire. RG40 2SL<br>T. 0203 039 3840 T. 0118 977 4747<br>E. info@pshconsulting.co.uk E. info@pshconsulting.co.ul<br>Architect:<br>MORRIS + COMPANY<br>Client:<br>DEMAR HOLDINGS<br>Project:<br>115 - 119 CAMDEN HIGH STREET<br>Title:<br>FIRST FLOOR<br>MECHANICAL SERVICES DUCTWORK<br>LAYOUT                                                                                                                                                                                                                                                                                                                                                                                                                                                                                                                 | PSH www.pshconsulting.co.uk                                                      |                                          |                                     |                               |  |
| DEMAR HOLDINGS<br>Project:<br>115 - 119 CAMDEN HIGH STREET<br>Title:<br>FIRST FLOOR<br>MECHANICAL SERVICES DUCTWORK<br>LAYOUT                                                                                                                                                                                                                                                                                                                                                                                                                                                                                                                                                                                                                                                                                                                                                                                   | T. 0203<br>E. info@<br>Architect                                                 | 039 3840<br>pshconsulting.co.uk          | T. 0118 977 4747<br>E. info@pshcons |                               |  |
| Title:<br>FIRST FLOOR<br>MECHANICAL SERVICES DUCTWORK<br>LAYOUT                                                                                                                                                                                                                                                                                                                                                                                                                                                                                                                                                                                                                                                                                                                                                                                                                                                 | Client                                                                           |                                          |                                     |                               |  |
| Drawn: Chkd/Appd: Date:                                                                                                                                                                                                                                                                                                                                                                                                                                                                                                                                                                                                                                                                                                                                                                                                                                                                                         | Project:                                                                         |                                          |                                     |                               |  |
| CDL MB 21.04.19                                                                                                                                                                                                                                                                                                                                                                                                                                                                                                                                                                                                                                                                                                                                                                                                                                                                                                 | Project:<br>115 -<br>Title:<br>FIRS <sup>-</sup><br>MEC                          | - 119 CAMDEN<br>F FLOOR<br>HANICAL SERVI | HIGH STREE                          | T                             |  |
| Cad File:   Scale:     3187-PSH-H-01-DR-M-7005.DWG   1:50@A0                                                                                                                                                                                                                                                                                                                                                                                                                                                                                                                                                                                                                                                                                                                                                                                                                                                    | Project:<br>115 -<br>Title:<br>FIRS <sup>-</sup><br>MEC<br>LAYC<br>Drawn:<br>CDL | FLOOR<br>HANICAL SERVI<br>UT             | HIGH STREE                          | T<br>DRK<br>Date:<br>21.04.19 |  |