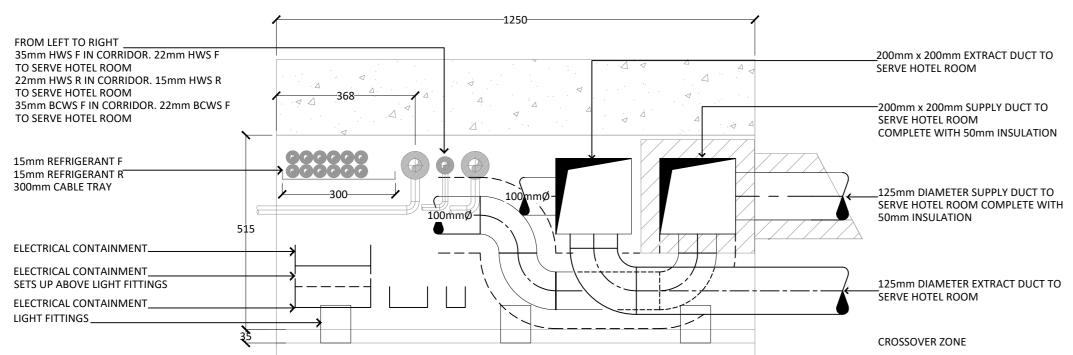

SECTION D-D (1:10)

SECTION F-F (1:10)

/E HOTEL ROOM IWS R IN CORRIDOR. 15mm HWS R

TM BCWS F IN CORRIDOR. 22mm BCWS F RVE HOTEL ROOM

LOOmm CABLE TRAY

ELECTRICAL CONTAINMENT

150mm x 150mm SUPPLY DUCT TO\_\_\_\_\_ SERVE HOTEL ROOM COMPLETE WITH 50mm INSULATION

150mm x 150mm EXTRACT DUC SERVE HOTEL ROOM