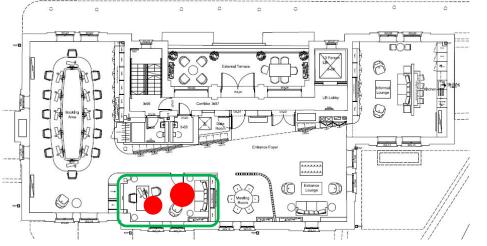

#### Meeting Room

#### Suitable Product

Laser Round fixed recessed luminaire.

Wide Flood optic 56°. 3000K, CRI 90, DALI.

#### Lighting Design Proposal

Recessed Fixed Super Comfort Laser: the LEDs are set a long way back to minimize glare and guarantee a high level of visual comfort providing comfortable lighting in the meeting room.