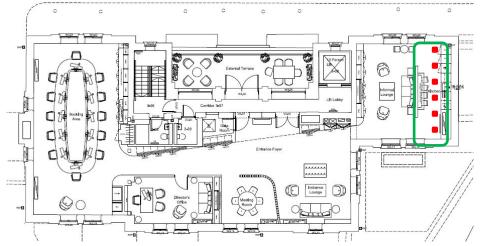

# Entrance Foyer and Entrance Lounge

#### **Suitable Products**

Laser Blade Square miniaturised recessed luminaire for single LED. Flood optic 32°. 3000K, CRI 90, DALI dimmable

44

12

35x35

Laser Blade Rectangular miniaturised recessed luminaire with 5 optical elements. Wide Flood optic 48°. 3000K, CRI 95, DALI dimmable

#### **Lighting Design Proposal**

Square miniaturised recessed luminaire for single LED.

High visual comfort with precise circular distribution without punctiform effect.

Dramatic lighting effect without over illuminating the space, following the concept of the Paris offices.