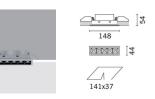

#### **Suitable Products**

Laser Blade Square miniaturised recessed luminaire for single LED. Flood optic 32°. 3000K, CRI 90, DALI dimmable

44

12

35x35

Laser Blade Rectangular miniaturised recessed luminaire with 5 optical elements. Wide Flood optic 48°. 3000K, CRI 95, DALI dimmable

#### Suitable Products

Laser Blade Square miniaturised recessed luminaire for single LED. Flood optic 32°. 3000K, CRI 90, DALI dimmable

-14

44

12

35x35

Laser Blade Rectangular miniaturised recessed luminaire with 5 optical elements. Wide Flood optic 48°. 3000K, CRI 95, DALI dimmable