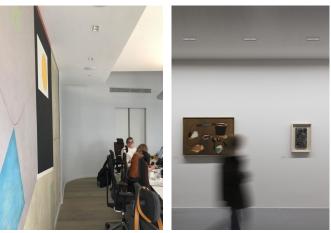

#### Suitable Products

Laser Blade Wall Washer Longitudinal Glare Control. Miniaturized recessed linear luminaire. 3000K, CRI 95, DALI dimmable. White / Black finish TBC.

#### Lighting Design Proposal

Asymmetrical optic system designed to achieve effective light distribution onto the wall where the model photographs are displayed and avoid any shadow zones near the ceiling. The black polycarbonate perimeter frame is designed to significantly reduce the effect of longitudinal glare.