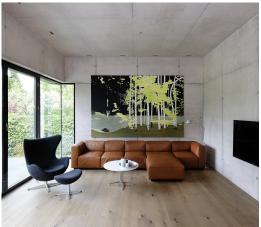

#### **Lighting Design Proposal**

The Isola translates the concept of lightweight and elegance into light. A discrete aura emission creates a floating effect across the ceiling. Three extremely compact circular shapes with an elegant design can be dimmed via DALI to adjust the light levels as desired. Controlled luminance with a micro-prismatic diffuser screen ensures high luminous efficiency and perfect luminance control at UGR<19, with dual emission (UP/DOWN). Different luminaire sizes can be installed throughout the Booking area to provide sufficient lighting for the office environment.