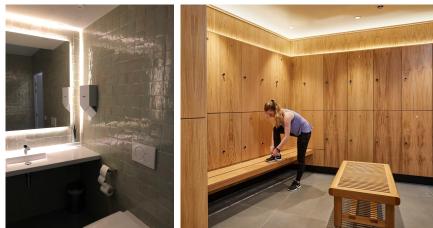

#### Suitable Products

Underscore 15 Linear lighting product 3000K, CRI 80, DALI dimmable

Laser Round fixed recessed luminaire. Wide Flood optic 56°. 3000K, CRI 90, DALI. White/white finish TBC.

#### Lighting Design Proposal

High output LEDstrip creating a glow/halo lighting effect behind the mirror.

Recessed Fixed Super Comfort Laser: the LEDs are set a long way back to minimize glare and guarantee a high level of visual comfort.