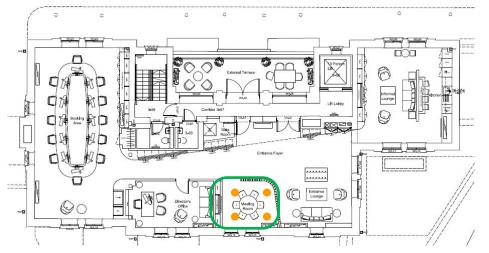

#### Meeting Room

#### Suitable Product

Laser Round fixed recessed luminaire.

Wide Flood optic 56°. 3000K, CRI 90, DALI.

#### Lighting Design Proposal

Recessed Fixed Super Comfort Laser: the LEDs are set a long way back to minimize glare and guarantee a high level of visual comfort providing comfortable lighting in the meeting room.