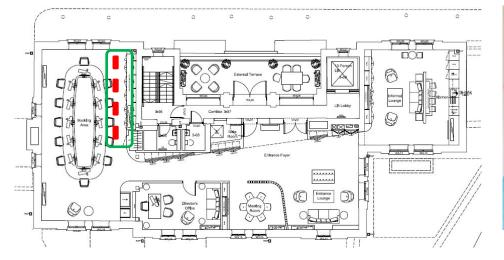

#### Suitable Product

Isola Aura Round luminaire for ceiling-mounted installation with option of recessed or pendant installation. General Lighting Up/Down. Sizes: Ø597x89mm, Ø887x89mm, Ø1157x89mm. 3000K, CRI 90. DALI dimmable. White finish TBC.

#### **Lighting Design Proposal**

The Isola translates the concept of lightweight and elegance into light. A discrete aura emission creates a floating effect across the ceiling. Three extremely compact circular shapes with an elegant design can be dimmed via DALI to adjust the light levels as desired. Controlled luminance with a micro-prismatic diffuser screen ensures high luminous efficiency and perfect luminance control at UGR<19, with dual emission (UP/DOWN). Different luminaire sizes can be installed throughout the Booking area to provide sufficient lighting for the office environment.