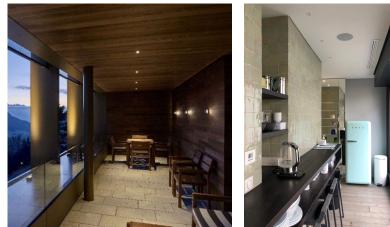

# Entrance Foyer and Entrance Lounge

#### **Suitable Products**

Laser Blade Square miniaturised recessed luminaire for single LED. Flood optic 32°. 3000K, CRI 90, DALI dimmable

44

12

35x35

Laser Blade Rectangular miniaturised recessed luminaire with 5 optical elements. Wide Flood optic 48°. 3000K, CRI 95, DALI dimmable

#### **Lighting Design Proposal**

Square miniaturised recessed luminaire for single LED.

High visual comfort with precise circular distribution without punctiform effect.

Dramatic lighting effect without over illuminating the space, following the concept of the Paris offices.