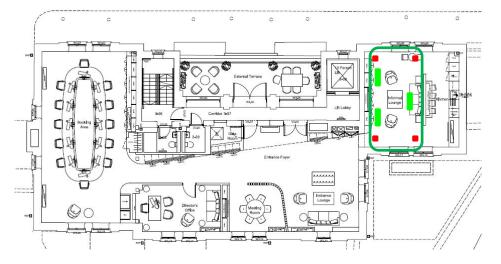

# Entrance Foyer and Entrance Lounge

#### **Suitable Products**

Laser Blade Square miniaturised recessed luminaire for single LED. Flood optic 32°. 3000K, CRI 90, DALI dimmable

44

12

35x35

Laser Blade Rectangular miniaturised recessed luminaire with 5 optical elements. Wide Flood optic 48°. 3000K, CRI 95, DALI dimmable

#### **Lighting Design Proposal**

Square miniaturised recessed luminaire for single LED.

High visual comfort with precise circular distribution without punctiform effect.

Dramatic lighting effect without over illuminating the space, following the concept of the Paris offices.