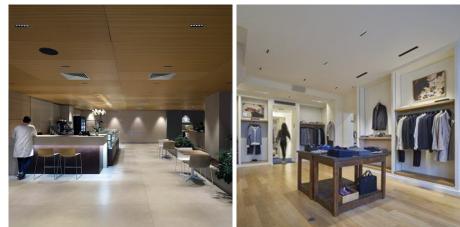

#### **Lighting Design Proposal**

The Isola translates the concept of lightweight and elegance into light. A discrete aura emission creates a floating effect across the ceiling. Three extremely compact circular shapes with an elegant design can be dimmed via DALI to adjust the light levels as desired. Controlled luminance with a micro-prismatic diffuser screen ensures high luminous efficiency and perfect luminance control at UGR<19, with dual emission (UP/DOWN). Different luminaire sizes can be installed throughout the Booking area to provide sufficient lighting for the office environment.