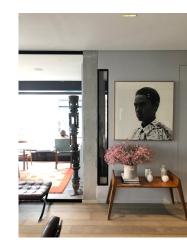

#### Lighting Design Proposal

Asymmetrical optic system designed to achieve effective light distribution onto the wall where the model photographs are displayed and avoid any shadow zones near the ceiling. The black polycarbonate perimeter frame is designed to significantly reduce the effect of longitudinal glare.