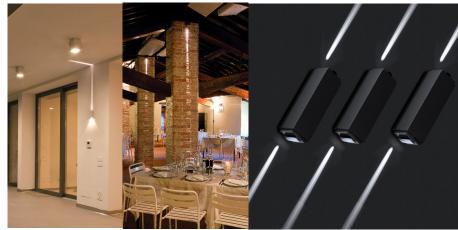

#### Suitable Product

**iPro** Wall mounted luminaire. Flood optic 32°. 3000K, CRI 80, On/Off

Palco In Out Spotlight for outdoor installation on spike for ground/garden application. 3000K CRI 80 medium optic 26°, On/Off.

#### **Lighting Design Proposal**

**Wall mounted luminaires:** Subtle lines to provide some decorative lighting on the external terrace columns and walls using wall mounted luminaires with Up and Down light emission. Option for wide flood or spot optic or a combination of both optics for the uplighting and downlighting element.