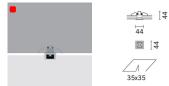

#### **Suitable Products**

Laser Blade Square miniaturised recessed luminaire for single LED. Flood optic 32°. 3000K, CRI 90, DALI dimmable

44

12

35x35

Laser Blade Rectangular miniaturised recessed luminaire with 5 optical elements. Wide Flood optic 48°. 3000K, CRI 95, DALI dimmable

#### **Lighting Design Proposal**

Square miniaturised recessed luminaire for single LED.

High visual comfort with precise circular distribution without punctiform effect.

Dramatic lighting effect without over illuminating the space, following the concept of the Paris offices.