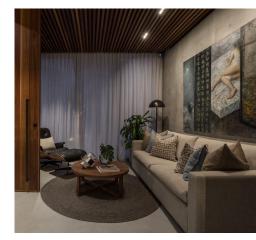

# Entrance Foyer and Entrance Lounge

#### **Lighting Design Proposal**

Square miniaturised recessed luminaire for single LED.

High visual comfort with precise circular distribution without punctiform effect.

Dramatic lighting effect without over illuminating the space, following the concept of the Paris offices.