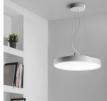

#### Suitable Product

Isola Aura Round luminaire for ceiling-mounted installation with option of recessed or pendant installation. General Lighting Up/Down. Sizes: Ø597x89mm, Ø887x89mm, Ø1157x89mm. 3000K, CRI 90. DALI dimmable. White finish TBC.

#### **Lighting Design Proposal**

The Isola translates the concept of lightweight and elegance into light. A discrete aura emission creates a floating effect across the ceiling. Three extremely compact circular shapes with an elegant design can be dimmed via DALI to adjust the light levels as desired. Controlled luminance with a micro-prismatic diffuser screen ensures high luminous efficiency and perfect luminance control at UGR<19, with dual emission (UP/DOWN). Different luminaire sizes can be installed throughout the Booking area to provide sufficient lighting for the office environment.