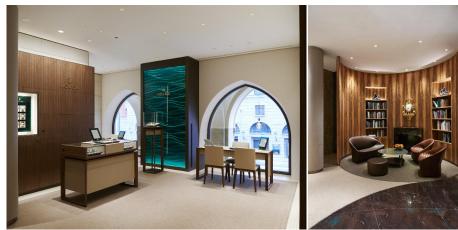

#### Director's Office

iGuzzini

#### Suitable Product

**Isola Aura** Round luminaire for ceiling-mounted installation with option of recessed or pendant installation. General Lighting Up/Down. Sizes: Ø597x89mm, Ø887x89mm, Ø1157x89mm. 3000K, CRI 90. DALI dimmable. White finish TBC.

#### **Lighting Design Proposal**

The Isola translates the concept of lightweight and elegance into light. A discrete aura emission creates a floating effect across the ceiling. Three extremely compact circular shapes with an elegant design can be dimmed via DALI to adjust the light levels as desired. Controlled luminance with a micro-prismatic diffuser screen ensures high luminous efficiency and perfect luminance control at UGR<19, with dual emission (UP/DOWN). Different luminaire sizes can be installed throughout the Booking area to provide sufficient lighting for the office environment.