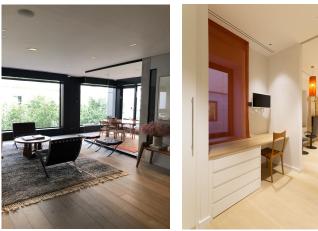

#### **Lighting Design Proposal**

The Isola translates the concept of lightweight and elegance into light. A discrete aura emission creates a floating effect across the ceiling. Three extremely compact circular shapes with an elegant design can be dimmed via DALI to adjust the light levels as desired. Controlled luminance with a micro-prismatic diffuser screen ensures high luminous efficiency and perfect luminance control at UGR<19, with dual emission (UP/DOWN). Different luminaire sizes can be installed throughout the Booking area to provide sufficient lighting for the office environment.