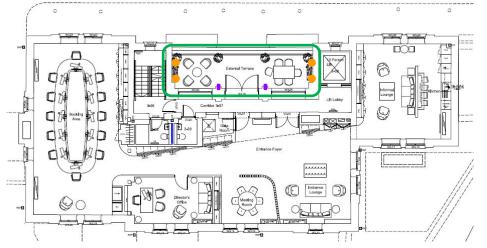

#### **External Terrace**

iGuzzini

#### Suitable Product

**iPro** Wall mounted luminaire. Flood optic 32°. 3000K, CRI 80, On/Off

Palco In Out Spotlight for outdoor installation on spike for ground/garden application. 3000K CRI 80 medium optic 26°, On/Off.

#### **Lighting Design Proposal**

**Wall mounted luminaires:** Subtle lines to provide some decorative lighting on the external terrace columns and walls using wall mounted luminaires with Up and Down light emission. Option for wide flood or spot optic or a combination of both optics for the uplighting and downlighting element.

**Outdoor projectors with spike** within planters to provide some additional light allowing the luminaires to be aimed to the side walls.