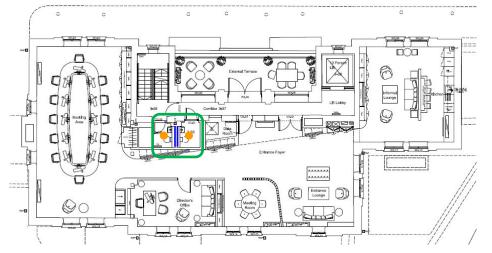

# Entrance Foyer and Entrance Lounge

#### **Suitable Products**

Laser Blade Square miniaturised recessed luminaire for single LED. Flood optic 32°. 3000K, CRI 90, DALI dimmable

44

12

35x35

Laser Blade Rectangular miniaturised recessed luminaire with 5 optical elements. Wide Flood optic 48°. 3000K, CRI 95, DALI dimmable

#### **Lighting Design Proposal**

Square miniaturised recessed luminaire for single LED.

High visual comfort with precise circular distribution without punctiform effect.

Dramatic lighting effect without over illuminating the space, following the concept of the Paris offices.