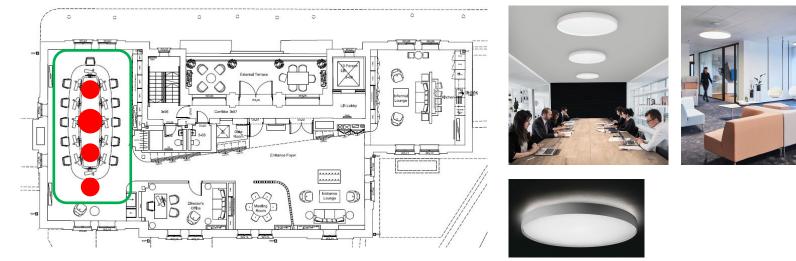

#### Suitable Product

Isola Aura Round luminaire for ceiling-mounted installation with option of recessed or pendant installation. General Lighting Up/Down. Sizes: Ø597x89mm, Ø887x89mm, Ø1157x89mm. 3000K, CRI 90. DALI dimmable. White finish TBC.

#### **Lighting Design Proposal**

The Isola translates the concept of lightweight and elegance into light. A discrete aura emission creates a floating effect across the ceiling. Three extremely compact circular shapes with an elegant design can be dimmed via DALI to adjust the light levels as desired. Controlled luminance with a micro-prismatic diffuser screen ensures high luminous efficiency and perfect luminance control at UGR<19, with dual emission (UP/DOWN). Different luminaire sizes can be installed throughout the Booking area to provide sufficient lighting for the office environment.