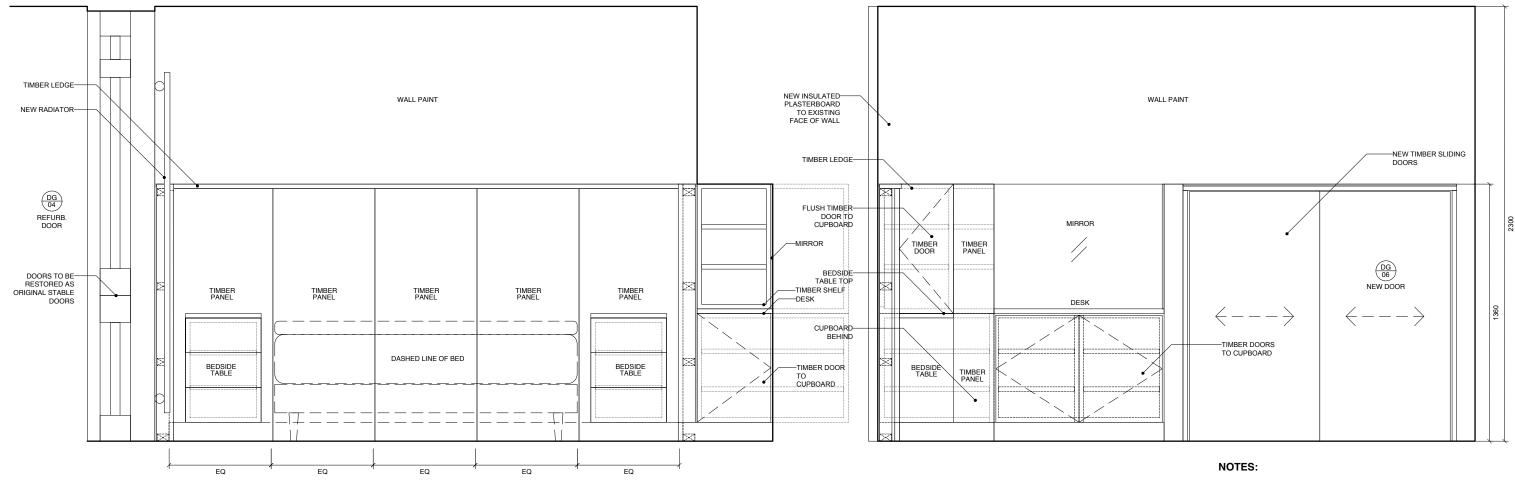

BEDROOM ELEVATION C

BEDROOM ELEVATION B

| DO NOT SCALE FROM DRAWINGS. ALL DIMENSIONS ARE |
|------------------------------------------------|
| TO BE CHECKED ON SITE. INFORM ARCHITECT OF ANY |
| DISCREPANCIES BETWEEN DRAWINGS AND SITE        |
| DIMENSIONS AS SOON AS POSSIBLE.                |
|                                                |

SCALE BAR (M)

| 0 0.2 0.6                       |                |
|---------------------------------|----------------|
| ZMINKOWSKA DE BO                | ISE ARCHITECTS |
| PROJECT NAME:<br>18 SPEDAN CLOS | SE             |
| DRAWING NAME:<br>BEDROOM ELEV   | ATIONS         |
| DRAWING STATUS:                 |                |
| PLANNING                        |                |
| DRAWING NUMBER:                 | REVISION:      |
| 2112.312                        |                |
| DATE:                           | SCALE:         |
| APRIL 2022                      | 1:20 @ A3      |
|                                 |                |