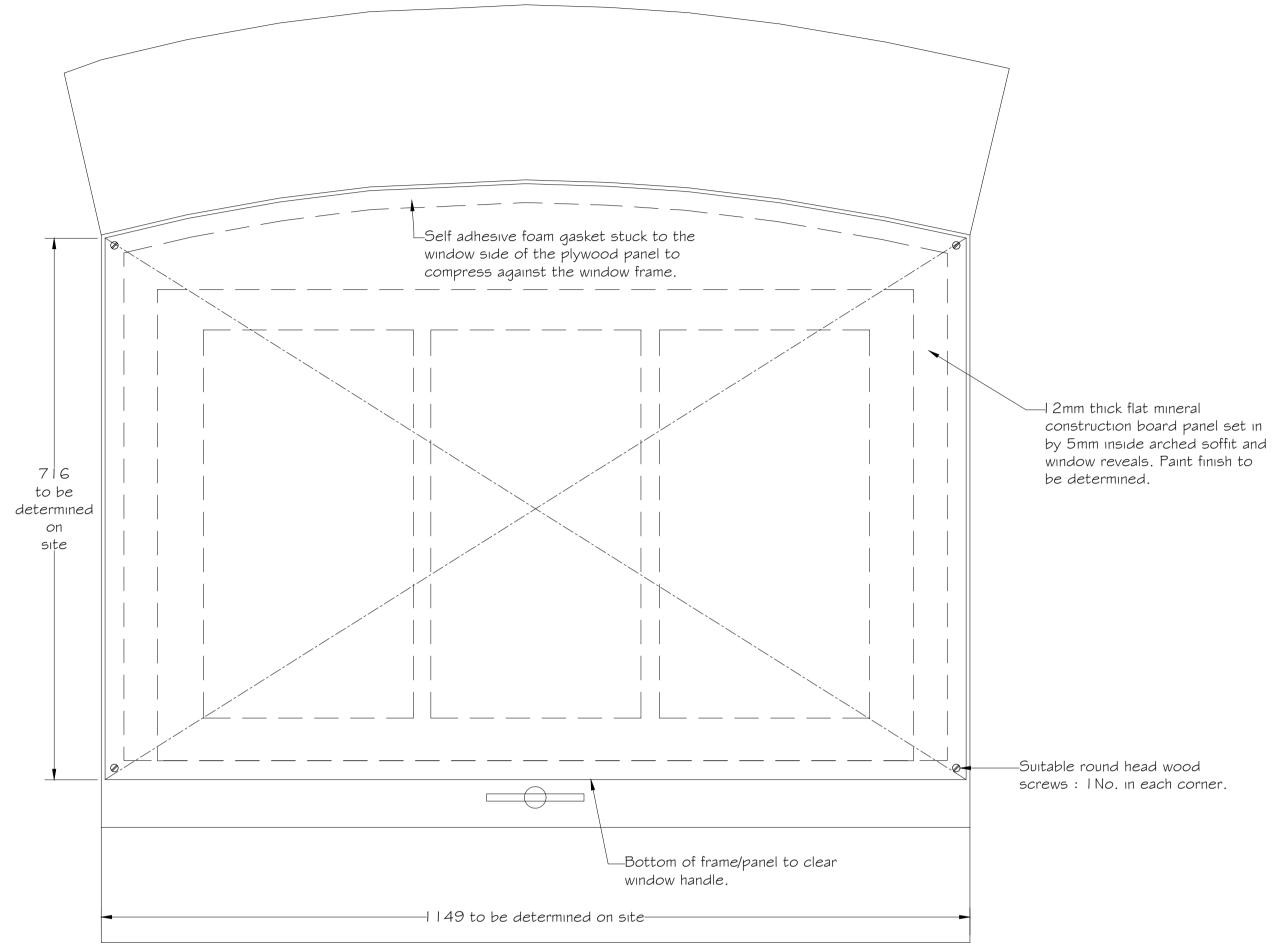

DO NOT SCALE THIS DRAWING ALL DIMENSIONS MUST BE CHECKED ON SITE BEFORE WORK COMMENCES

WINDOW CLADDING 1.5 scale

| 10. | Ву                     | Revision  |                                | Date |
|-----|------------------------|-----------|--------------------------------|------|
|     |                        |           |                                |      |
|     |                        |           |                                |      |
|     |                        |           |                                |      |
|     |                        |           |                                |      |
|     |                        |           |                                |      |
|     |                        |           |                                |      |
|     |                        |           |                                |      |
|     |                        |           |                                |      |
|     |                        |           |                                |      |
|     |                        |           |                                |      |
|     |                        |           |                                |      |
|     |                        |           |                                |      |
|     |                        |           |                                |      |
|     |                        |           |                                |      |
|     |                        |           |                                |      |
|     |                        |           |                                |      |
|     |                        |           |                                |      |
|     |                        |           |                                |      |
| Job | Title                  |           |                                | '    |
|     | Cc                     | amder     | )                              |      |
|     |                        |           |                                |      |
|     |                        |           |                                |      |
|     | wing<br><b>\ \ /  </b> |           | / PANEL DETAI                  | 1 C  |
|     | <b>V</b> V I           | NDON      | FANLL DLIAI                    | LS   |
|     |                        |           |                                |      |
| Sco | nle                    |           | Drawing No.                    | Rev. |
| Ĭ   | .5°                    | ) A1      |                                |      |
| Dra | wn b                   | y Date    | 22-714-05 Refer to Drawing No. |      |
| F   | Peter                  | 14 Apr 22 |                                |      |
|     | 3 ishop                |           |                                |      |
|     |                        |           |                                |      |
|     |                        |           |                                |      |
|     |                        |           | ERBISHOPF                      |      |
|     |                        | 11//00    | DLAND BREEZE - 166 CASTLE HILL |      |