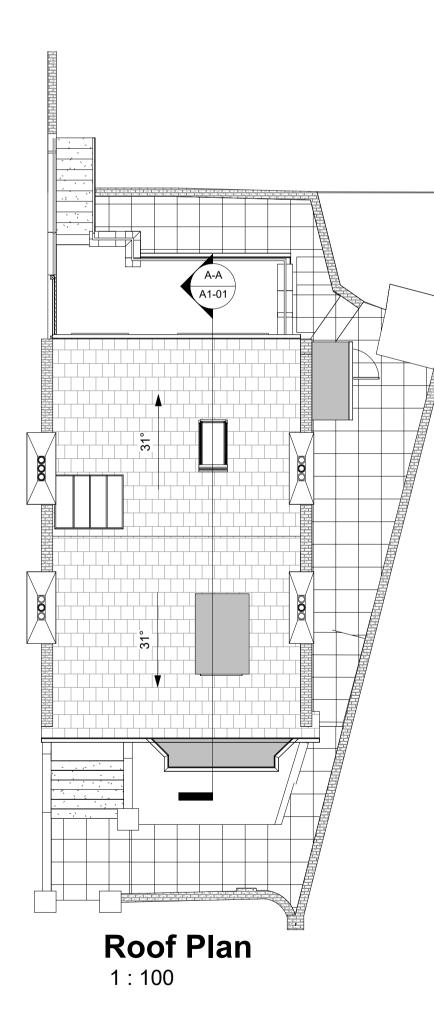

|                    | 6 Crossfield Road Belsize Park London NW3<br>4NS |            |           |             |  |
| TITLE                    |                    | SCALE (@ A1)<br>1 : 100                          |            |           | PROJECT No. |  |
| Existing Elevations & 3D |                    | DRAWN BY                                         | CHECKED BY | DATE      | REV         |  |
|                          | SHEET NUMBER A1-01 | Plan City                                        | Plan City  | 18/03/202 |             |  |



Ground Floor Plan 1:100



## **Third Floor Plan** 1:100

| Rev | Description | Date            |
|-----|-------------|-----------------|
|     |             |                 |
|     | Rev         | Rev Description |



First floor Plan









Second Floor Plan

| 1 | 1 | 1 | n | () |
|---|---|---|---|----|
|   | • |   | U | U  |
|   |   |   |   |    |

|                               |        | _                       |             | CLIENT Esco Glazing & Construction Ltd<br>6 Crossfield Road Belsize Park London NW3<br>4NS |                         |                   |    |     |
|-------------------------------|--------|-------------------------|-------------|--------------------------------------------------------------------------------------------|-------------------------|-------------------|----|-----|
| 4m<br>00 @ A                  | 6m<br> | 8m                      | 10m<br>     |                                                                                            |                         |