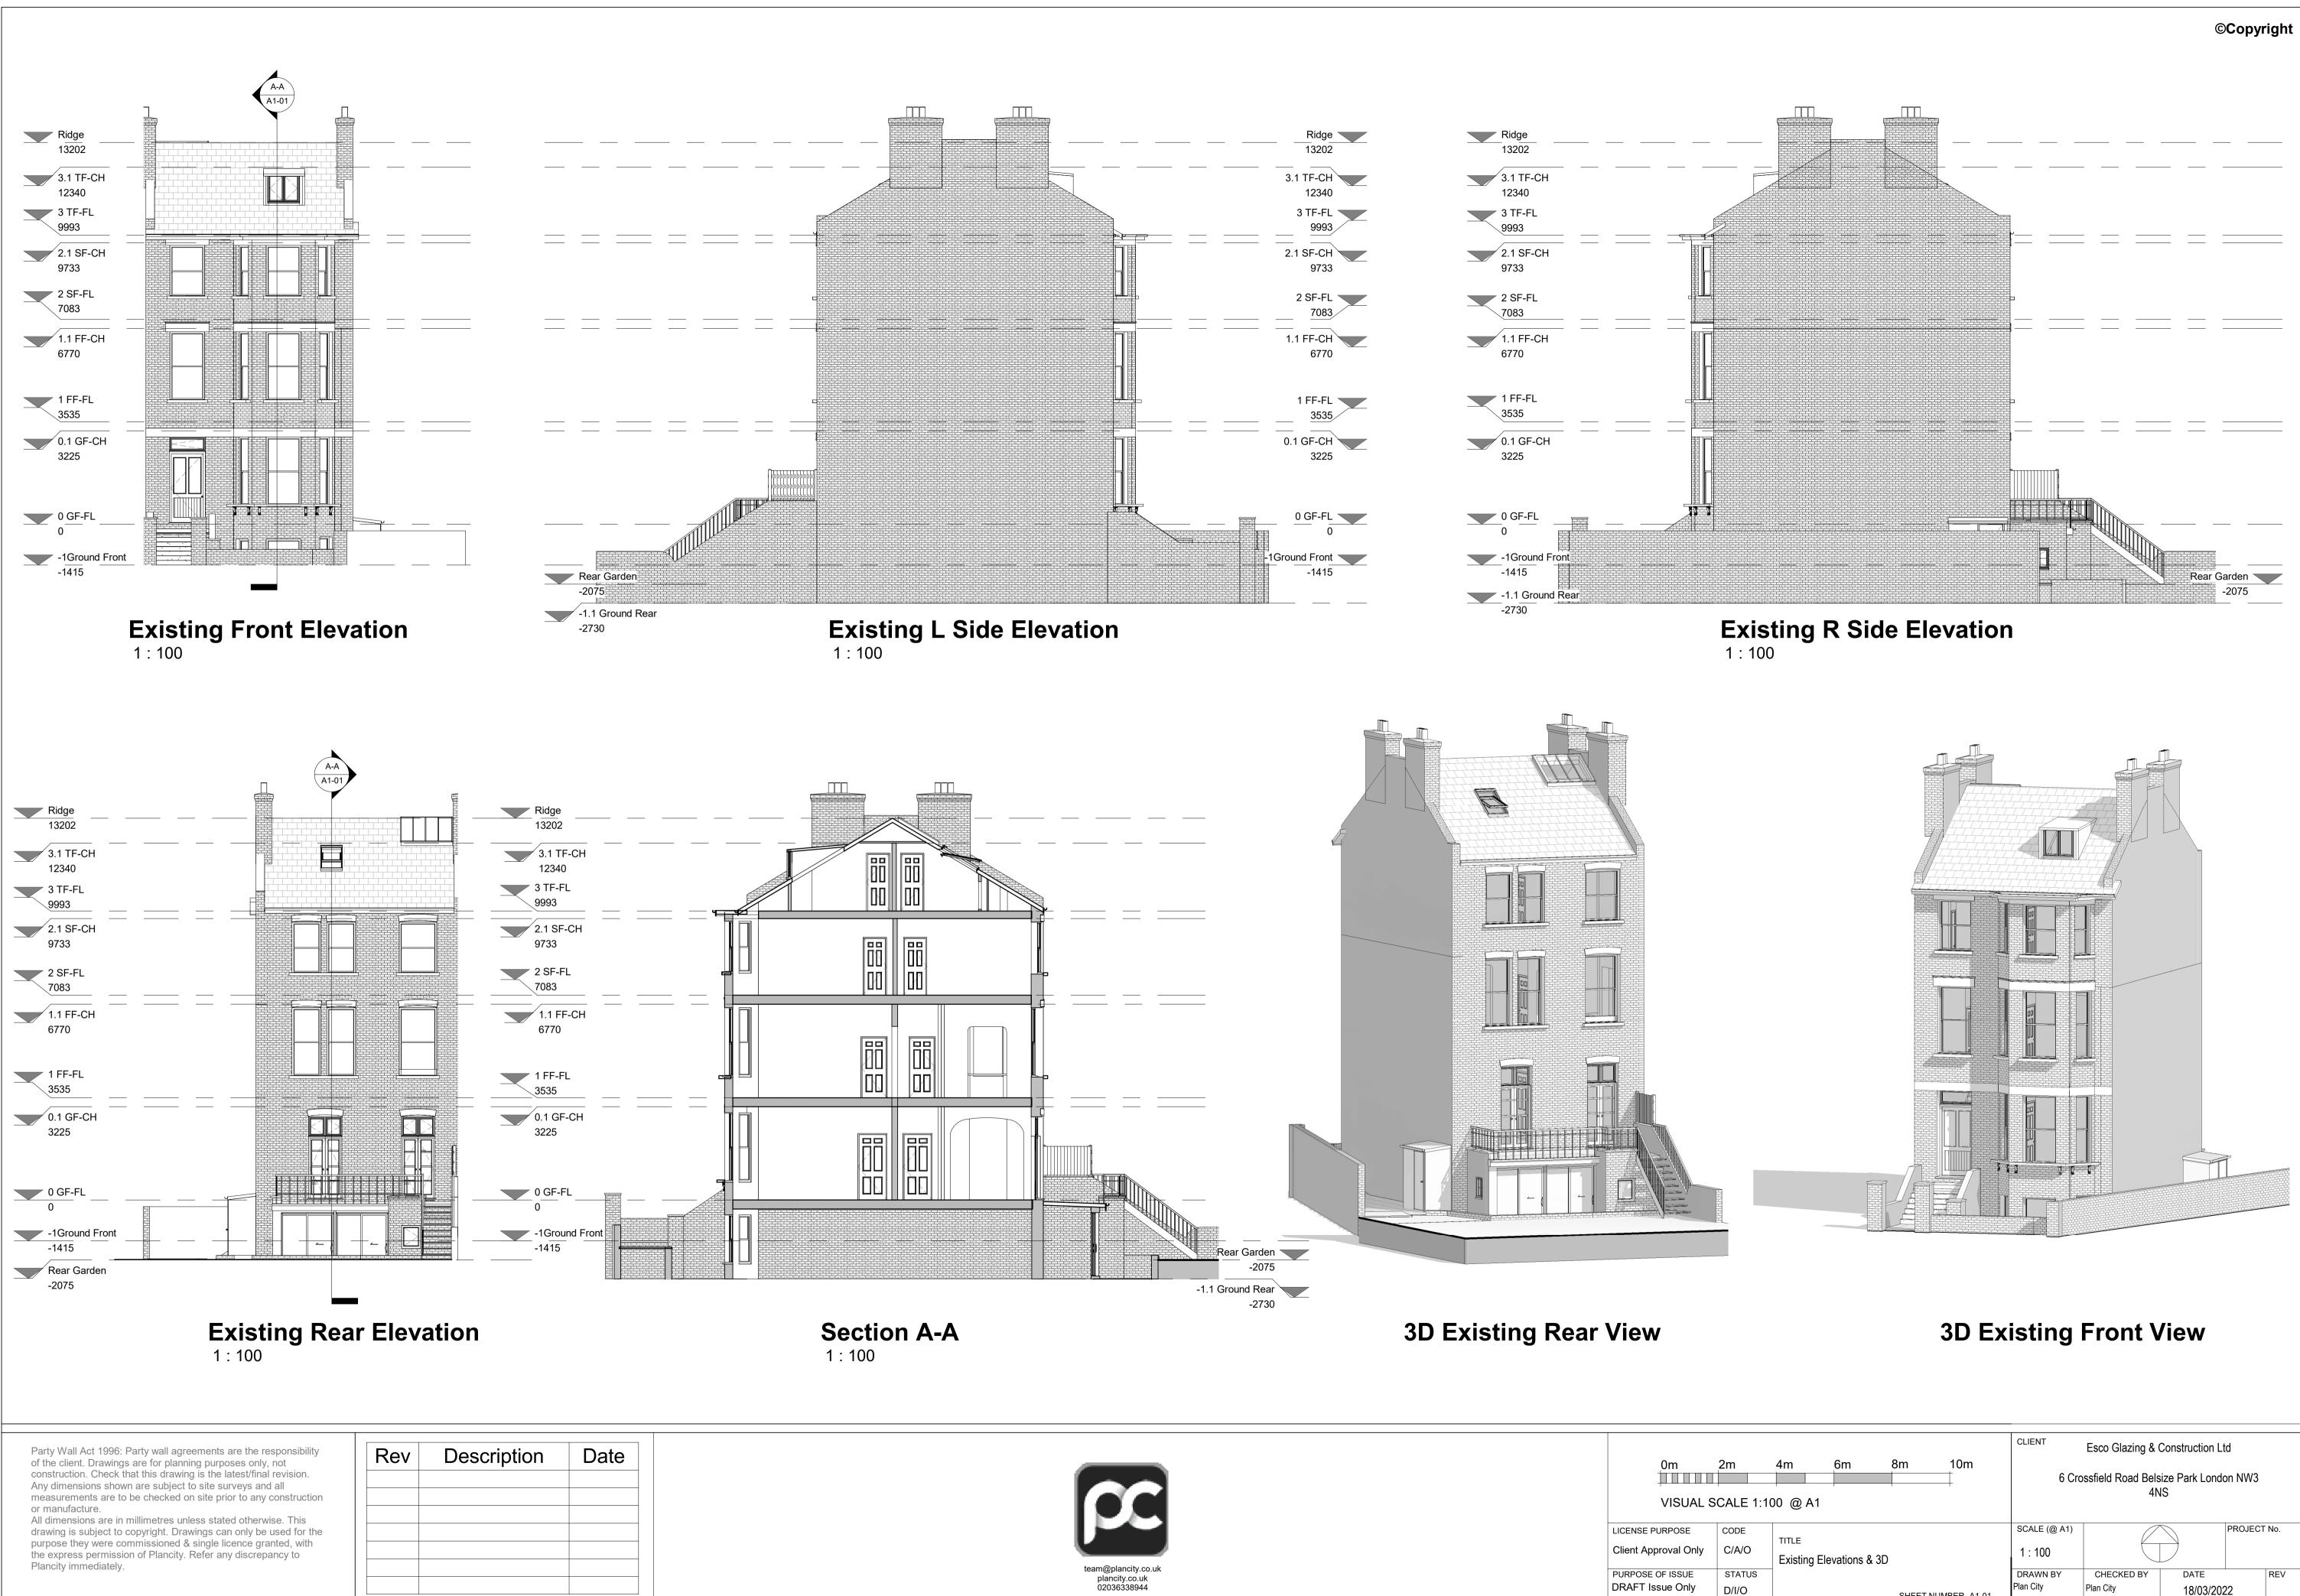

| 0m<br>VISUAL S     | 2m<br>CALE 1:10 | <br> |
|--------------------|-----------------|------|
| ENSE PURPOSE       | CODE            |      |
| ient Approval Only | C/A/O           |      |
| RPOSE OF ISSUE     | STATUS          |      |
| RAFT Issue Only    | D/I/O           |      |

| 4m 6m                    | 8m 10m             | CLIENT Esco Glazing & Construction Ltd           |            |           |             |  |
|--------------------------|--------------------|--------------------------------------------------|------------|-----------|-------------|--|
| 00 @ A1                  |                    | 6 Crossfield Road Belsize Park London NW3<br>4NS |            |           |             |  |
| TITLE                    |                    | SCALE (@ A1)<br>1 : 100                          |            |           | PROJECT No. |  |
| Existing Elevations & 3D |                    | DRAWN BY                                         | CHECKED BY | DATE      | REV         |  |
|                          | SHEET NUMBER A1-01 | Plan City                                        | Plan City  | 18/03/202 |             |  |