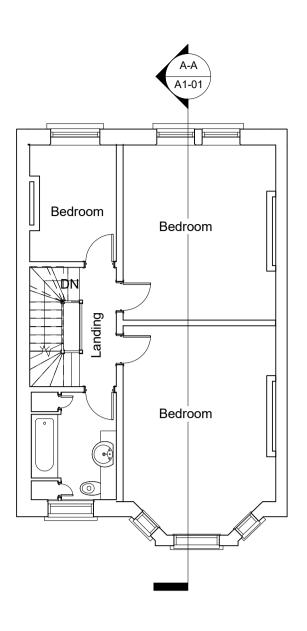

Second Floor Plan

| 1 | 1 | 1 | n | () |
|---|---|---|---|----|
|   | • |   | U | U  |
|   |   |   |   |    |

|                               |        | _                       |             | CLIENT Esco Glazing & Construction Ltd<br>6 Crossfield Road Belsize Park London NW3<br>4NS |                         |                   |    |     |
|-------------------------------|--------|-------------------------|-------------|--------------------------------------------------------------------------------------------|-------------------------|-------------------|----|-----|
| 4m<br>00 @ A                  | 6m<br> | 8m                      | 10m<br>     |                                                                                            |                         |                   |    |     |
| TITLE<br>Existing Floor Plans |        | SCALE (@ A1)<br>1 : 100 |             |                                                                                            |                         | PROJECT No.       |    |     |
|                               |        | SHEET N                 | JMBER A1-02 | DRAWN BY<br>Plan City                                                                      | CHECKED BY<br>Plan City | DATE<br>18/03/202 | 22 | REV |