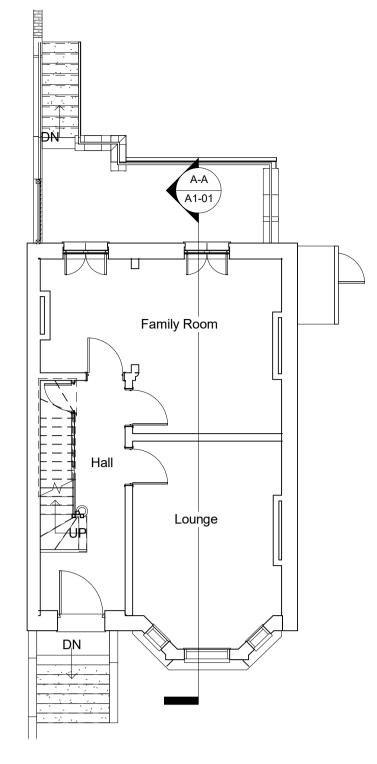

co Glazing & Construction Ltd           |            |           |             |  |
|--------------------------|--------------------|--------------------------------------------------|------------|-----------|-------------|--|
| 00 @ A1                  |                    | 6 Crossfield Road Belsize Park London NW3<br>4NS |            |           |             |  |
| TITLE                    |                    | SCALE (@ A1)<br>1 : 100                          |            |           | PROJECT No. |  |
| Existing Elevations & 3D |                    | DRAWN BY                                         | CHECKED BY | DATE      | REV         |  |
|                          | SHEET NUMBER A1-01 | Plan City                                        | Plan City  | 18/03/202 |             |  |



Ground Floor Plan 1:100



## **Third Floor Plan** 1:100

| Rev | Description | Date            |
|-----|-------------|-----------------|
|     |             |                 |
|     | Rev         | Rev Description |



First floor Plan









Second Floor Plan

| 1 | 1 | 1 | n | () |
|---|---|---|---|----|
|   | • |   | U | U  |
|   |   |   |   |    |

|                               |        | _                       |             | CLIENT Esco Glazing & Construction Ltd<br>6 Crossfield Road Belsize Park London NW3<br>4NS |                         |                   |    |     |
|-------------------------------|--------|-------------------------|-------------|--------------------------------------------------------------------------------------------|-------------------------|-----