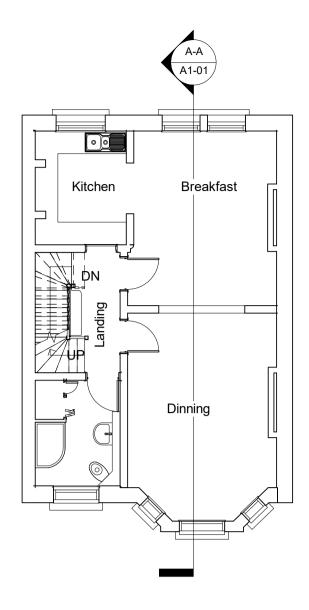

Second Floor Plan

| 1 | 1 | 1 | n | () |
|---|---|---|---|----|
|   | • |   | U | U  |
|   |   |   |   |    |

|                               |        | _                       |             | CLIENT Esco Glazing & Construction Ltd<br>6 Crossfield Road Belsize Park London NW3<br>4NS |                         |                   |    |     |
|-------------------------------|--------|-------------------------|-------------|--------------------------------------------------------------------------------------------|-------------------------|-------------------|----|-----|
| 4m<br>00 @ A                  | 6m<br> | 8m                      | 10m<br>     |                                                                                            |                         |                   |    |     |
| TITLE<br>Existing Floor Plans |        | SCALE (@ A1)<br>1 : 100 |             |                                                                                            |                         | PROJECT No.       |    |     |
|                               |        | SHEET N                 | JMBER A1-02 | DRAWN BY<br>Plan City                                                                      | CHECKED BY<br>Plan City | DATE<br>18/03/202 | 22 | REV |