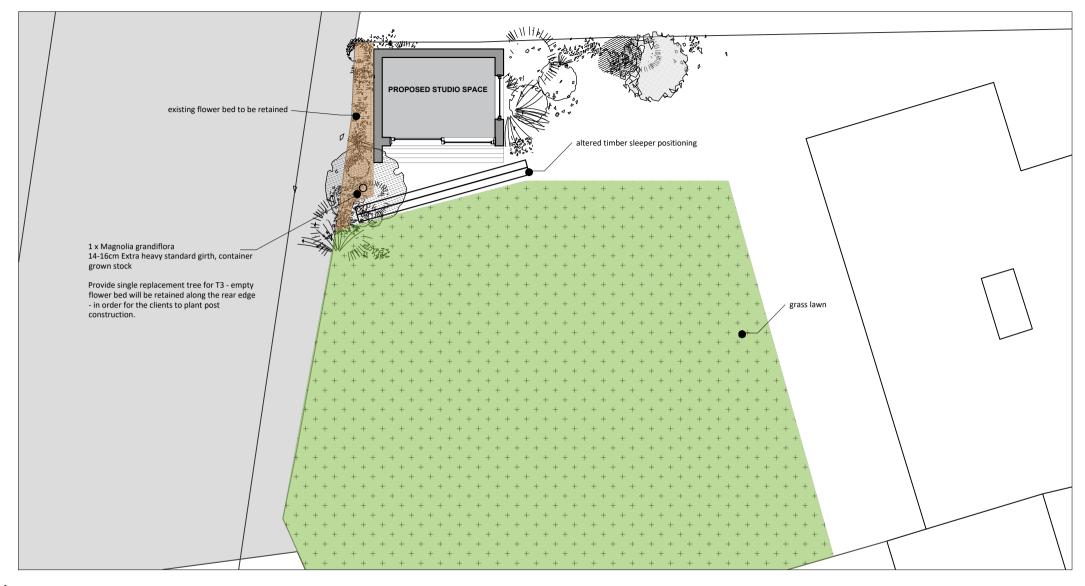

## LANDSCAPE PROPOSAL SCALE 1:100

| 0 | 1 | 2 | 5 | 10M |
|---|---|---|---|-----|
|   |   |   |   |     |

| DRAWING            | NOTES | DRAWN BY       | CHECKED BY | SCALE      | DATE     |
|--------------------|-------|----------------|------------|------------|----------|
| LANDSCAPE PROPOSAL |       | ls             |            | 1/100 @ A4 | 13.04.22 |
| STATUS             |       | DRAWING NUMBER |            |            | REVISION |
| STATUS<br>PLANNING |       | 2132.PL        | 04         |            | -        |

| PROJECT           | SITE ADDRESS                    |                         |                                                                                       |
|-------------------|---------------------------------|-------------------------|---------------------------------------------------------------------------------------|
| SEEMA SHAH        | 31 DOWNSIDE CRESCENT,<br>LONDON | eco <b>space</b>        | 5A/6A ILIFFE YARD<br>LONDON SE17 3QA                                                  |
| STAGE<br>PLANNING | NW3 2AN                         | architecture, naturally | T: 0 2 0 7 7 0 3 4 0 0 4<br>F: 0 2 0 7 7 0 8 4 7 5 0<br>E: info @ ecospacestudios.com |