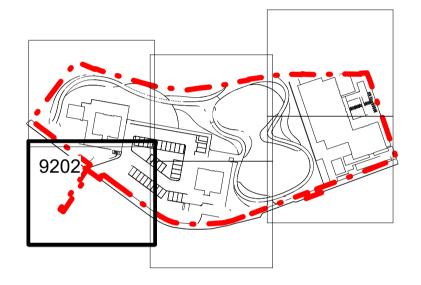

## LOCATION PLAN

Detailed Hard landscape Plan 2 of 6

| Scale                       | Date     | Checked  | Drawn |  |
|-----------------------------|----------|----------|-------|--|
| As indicated@A1             | 07/10/20 | MB       | JC    |  |
| Drawing No.                 |          | Revision |       |  |
| 440300 -FAB-S1-XX-DR-L-9202 |          |          |       |  |