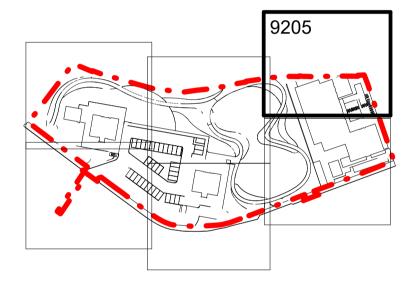

## LOCATION PLAN



## Notes 1. 2.

This drawing is the property of fabrik ltd. It must not be copied or reproduced without written consent. Only figured dimensions are to be taken from this drawing. All contractors must visit site and be responsible for taking and checking all dimensions related to the works shown on the drawing. A detailed play strategy will be developed in accordance with residents in line with Condition 14 of 2013/4678/P the Hybrid Planning Consent This drawing uses colour. Do not rely on a monochrome copy



First Floor 4-8 Emerson Street London SE1 9DU

T : 0207 620 1453 F : 0207 261 9126 E : london@fabrikuk.com \_W : \_\_\_\_www.fabrikuk.com\_\_\_\_\_

Abbey Area Phase 02 for WATES Construction for the London Borough of Camden

## Detailed Hard landscape Plan 5 of 6

| Date Checked