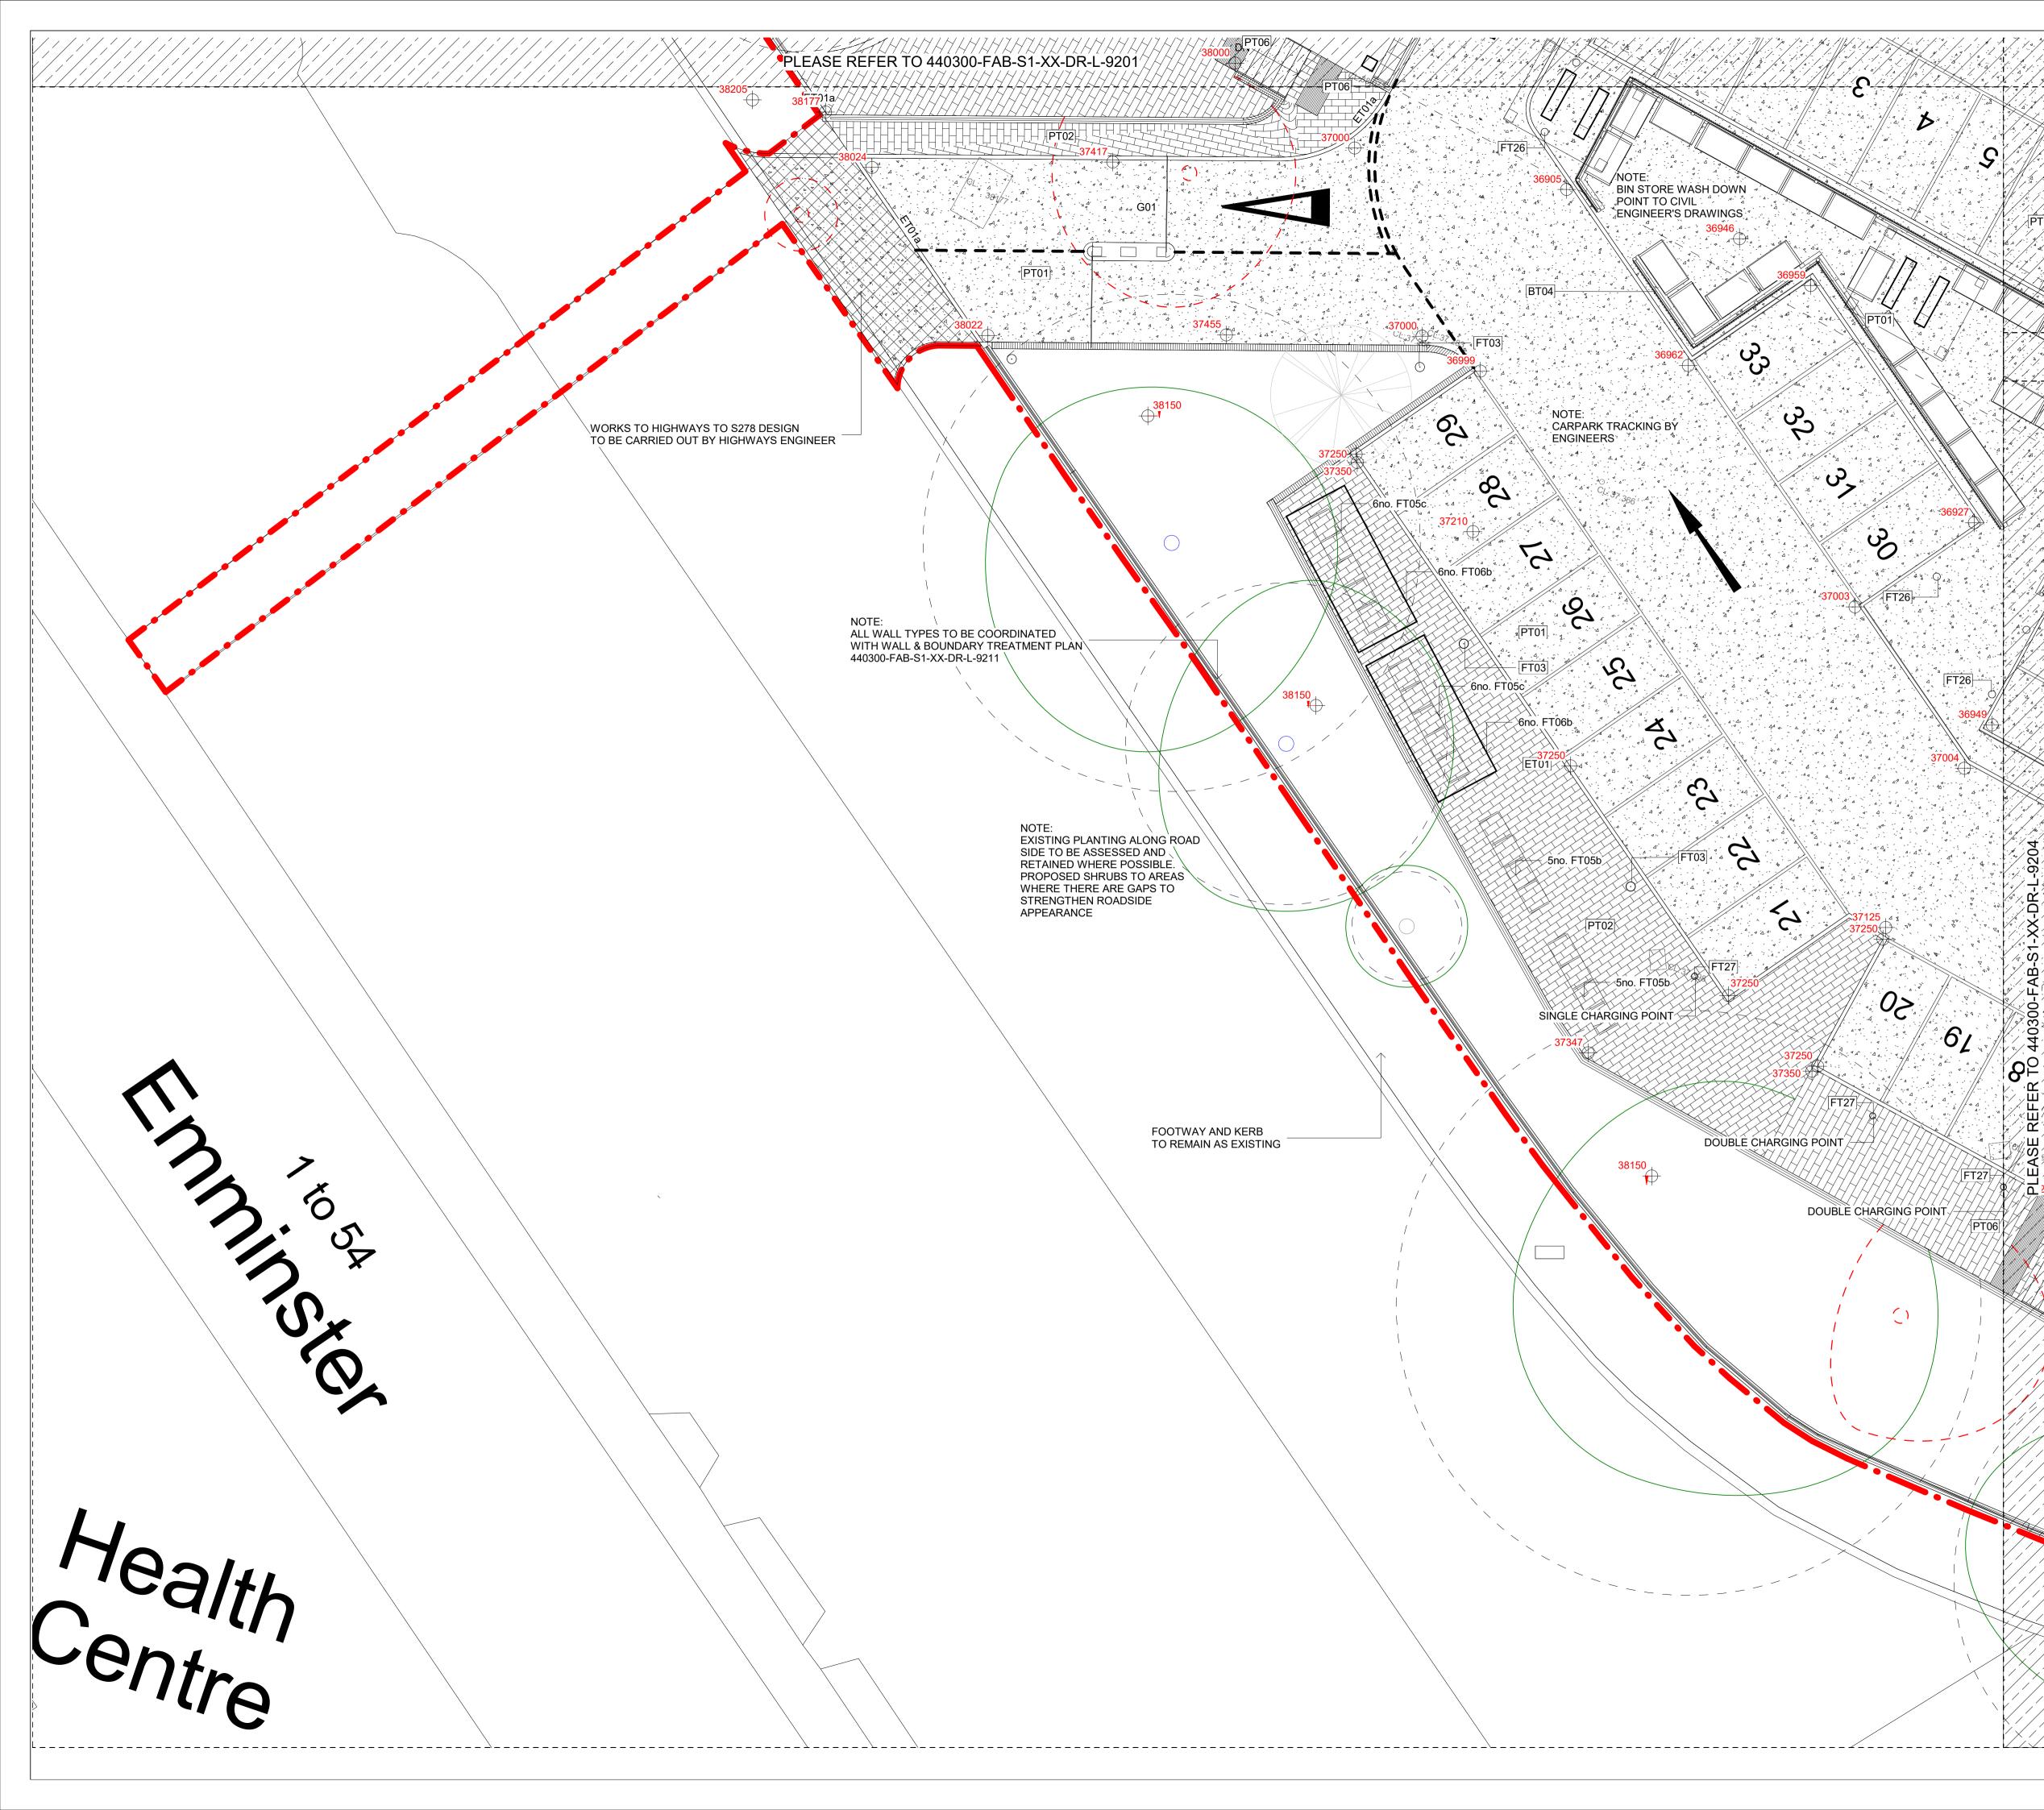

Detailed Hard landscape Plan 2 of 6

| Scale                       | Date     | Checked  | Drawn |  |
|-----------------------------|----------|----------|-------|--|
| As indicated@A1             | 07/10/20 | MB       | JC    |  |
| Drawing No.                 |          | Revision |       |  |
| 440300 -FAB-S1-XX-DR-L-9202 |          |          |       |  |