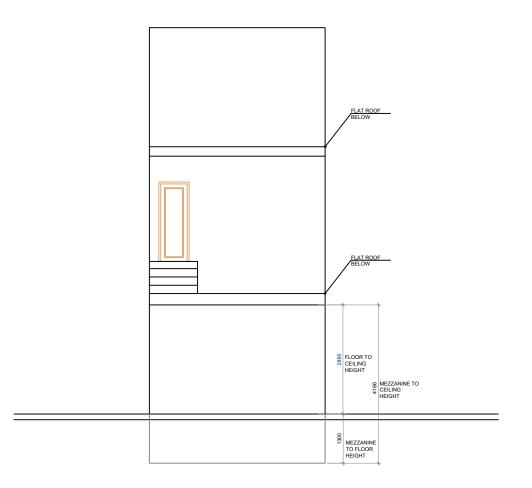

Scale

10 PROPOSED FRONT ELEVATION

SCALE 1:100 @ A3

11 PROPOSED REAR ELEVATION SCALE 1:100 @ A3

12 PROPOSED R.H SIDE ELEVATION SCALE 1:100 @ A3

13 PROPOSED R.H SIDE ELEVATION

10M

General Notes:

Client ID: 1760605467

| Drawing Tit     | Drawing Title Date: 21.04.2022 |                    |  |  |  |  |
|-----------------|--------------------------------|--------------------|--|--|--|--|
| PROPO           | PROPOSED ELEVATIONS            |                    |  |  |  |  |
| Scale           | Scale                          |                    |  |  |  |  |
| 1:10            | AJ                             |                    |  |  |  |  |
| Drawn By:<br>FK | Checked By:<br>SM              | Approved By:<br>MO |  |  |  |  |
| Drawing No      | Revisions                      |                    |  |  |  |  |
| SB21/           | 00                             |                    |  |  |  |  |