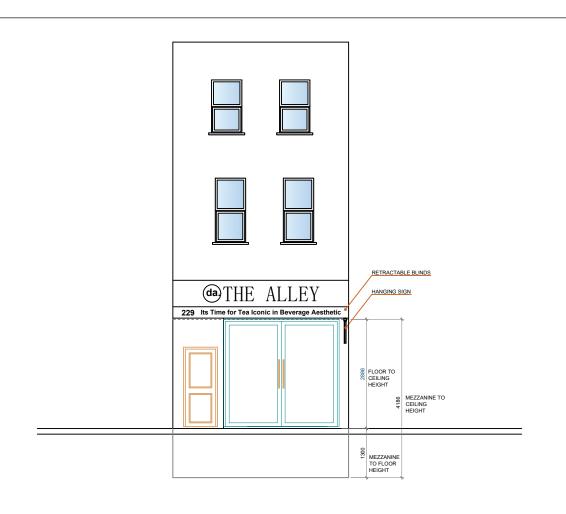

Scale

10 PROPOSED FRONT ELEVATION

SCALE 1:100 @ A3

11 PROPOSED REAR ELEVATION SCALE 1:100 @ A3

12 PROPOSED R.H SIDE ELEVATION SCALE 1:100 @ A3

13 PROPOSED R.H SIDE ELEVATION

10M

General Notes:

Client ID: 1760605467

| Drawing Tit     | Drawing Title Date: 21.04.2022 |                    |  |  |  |  |
|-----------------|--------------------------------|--------------------|--|--|--|--|
| PROPO           | PROPOSED ELEVATIONS            |                    |  |  |  |  |
| Scale           | Scale                          |                    |  |  |  |  |
| 1:10            | AJ                             |                    |  |  |  |  |
| Drawn By:<br>FK | Checked By:<br>SM              | Approved By:<br>MO |  |  |  |  |
| Drawing No      | Revisions                      |                    |  |  |  |  |
| SB21/           | 00                             |                    |  |  |  |  |