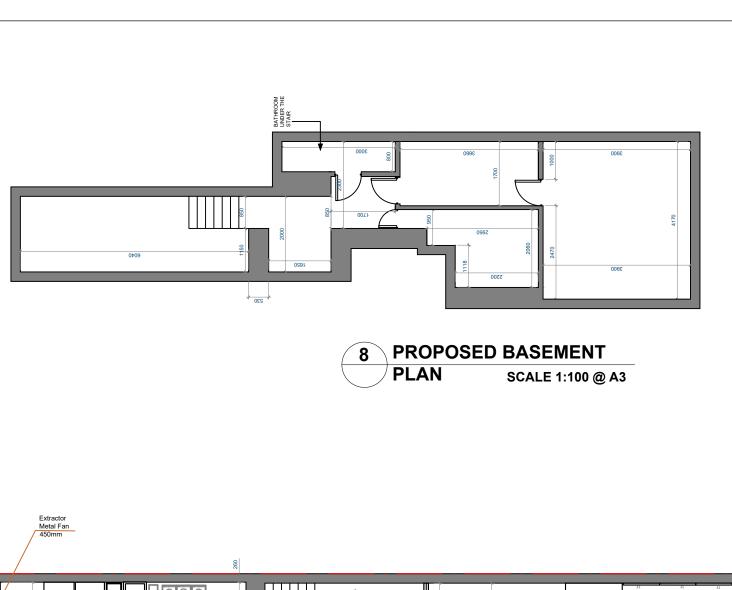

The copyright of this drawing is held by Statim Build. No unauthorized use or copies are permitted without our consent.

10M

229 Camden High Street, London NW1 7BU, ÚK Client ID: 1760605467 Drawing Title Date: 21.04.2022 PROPOSED BASEMENT AND GROUND FLOOR PLAN А3 1:100 Drawn By: Checked By: SM Approved By: MO Drawing No. SB21/BH/005