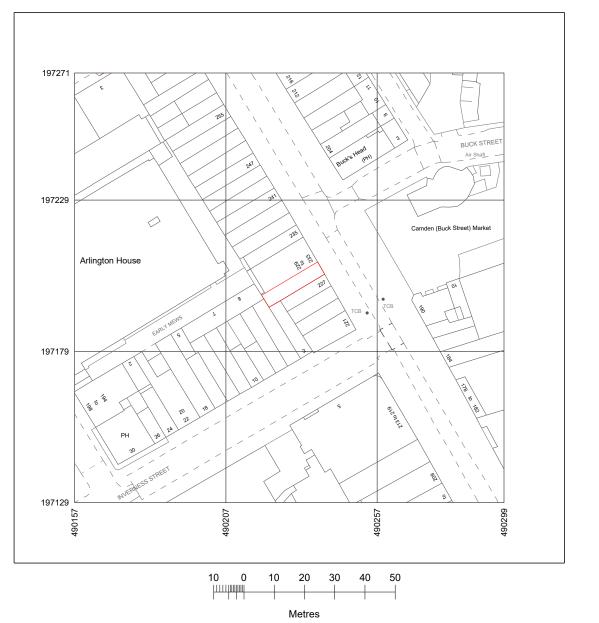

## 01 LOCATION PLAN

Produced on 26 July 2021 from the Ordnance Survey National Geographic Database and incorporating surveyed revision available at this date. This map shows the area bounded by 525403,190980 525403,191122 525545,191122 525545,190980

 $\label{lem:continuous} \textbf{Reproduction in whole or part is prohibited without the prior permission of Ordnance Survey}.$ 

 $Crown\ copyright\ 2021.\ Supplied\ by\ copla\ Itd\ trading\ as\ UKPlanning Maps.com\ a\ licensed\ Ordnance\ Survey\ partner\ (100054135).$ 

Data licenced for 1 year, expiring 22 NOVEMBER 2022. Unique plan reference: v2c/403158/546879

General Notes:

All dimensions are in millimeters unless noted otherwise.

All dimensions to be verified on site.