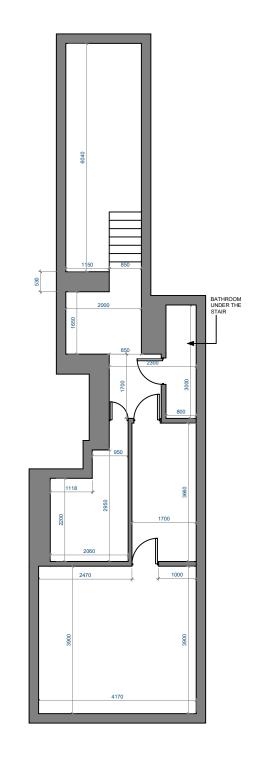

Client:
Bin He

Project Title:
CONVERSION OF SOUVENIR SHOP TO BUBBLE TEA SHOP

Project Address:
229 Camden High Street,
London NW1 7BU, UK

1760605467

Client ID:

4 BASEMENT EXISTING PLAN SCALE 1:100 @ A3 **5** GROUND FLOOR EXISTING PLAN SCALE 1:100 @ A3

Client: Bin He

Project Title:

CONVERSION OF SOUVENIR SHOP TO BUBBLE TEA SHOP

Project Address:

229 Camden High Street, London NW1 7BU, UK

Client ID:

1760605467

| 1 | Drawing Tit                             | le  | Date        | 21.0 | 04.2022            |  |
|---|-----------------------------------------|-----|-------------|------|--------------------|--|
|   | EXISTING BASEMENT AND GROUND FLOOR PLAN |     |             |      |                    |  |
|   | Scale                                   | 4.7 |             |      |                    |  |
|   | 1:100                                   |     |             |      | A3                 |  |
|   | Drawn By:<br>FK                         | Ch  | ecked<br>SM | Ву:  | Approved By:<br>MO |  |
|   | Drawing No.                             |     |             |      | Revisions          |  |