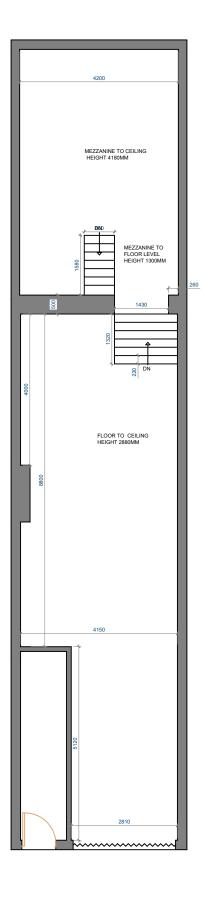

229 Camden High Street, London NW1 7BU, UK

Client ID:

1760605467

**PLAN** 

9 PROPOSED GROUND FLOOR

SCALE 1:100 @ A3

General Notes:

otherwise.

on site.

All dimensions are in millimeters unless noted

All dimensions to be verified

For any discrepancies and

omissions, it is recipient's responsibility to verify the same specifically with the

designer.