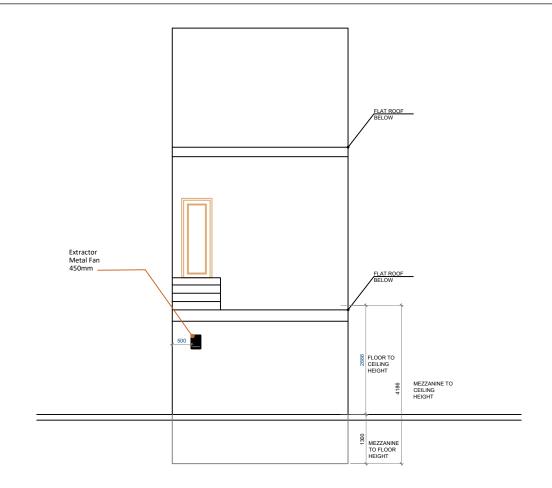

Scale

10 PROPOSED FRONT ELEVATION

SCALE 1:100 @ A3

11 PROPOSED REAR ELEVATION SCALE 1:100 @ A3

12 PROPOSED R.H SIDE ELEVATION SCALE 1:100 @ A3

13 PROPOSED R.H SIDE ELEVATION

10M

General Notes:

Client ID: 1760605467

| Drawing Tit     | Drawing Title Date: 21.04.2022 |                    |  |  |  |  |
|-----------------|--------------------------------|--------------------|--|--|--|--|
| PROPO           | PROPOSED ELEVATIONS            |                    |  |  |  |  |
| Scale           | Scale                          |                    |  |  |  |  |
| 1:10            | AJ                             |                    |  |  |  |  |
| Drawn By:<br>FK | Checked By:<br>SM              | Approved By:<br>MO |  |  |  |  |
| Drawing No      | Revisions                      |                    |  |  |  |  |
| SB21/           | 00                             |                    |  |  |  |  |