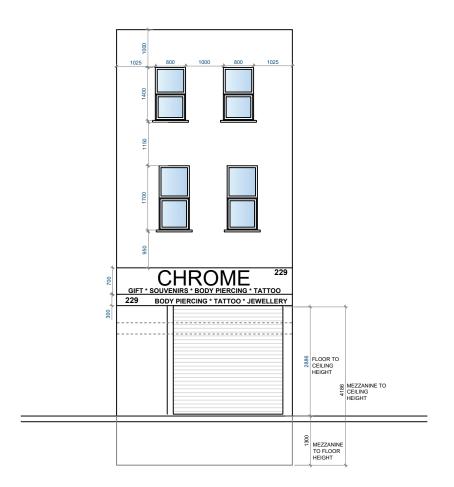

Scale

10 PROPOSED FRONT ELEVATION

SCALE 1:100 @ A3

11 PROPOSED REAR ELEVATION SCALE 1:100 @ A3

12 PROPOSED R.H SIDE ELEVATION SCALE 1:100 @ A3

13 PROPOSED R.H SIDE ELEVATION

10M

General Notes:

All dimensions are in millimeters unless noted otherwise.

All dimensions to be verified on site.

For any discrepancies and omissions, it is recipient's responsibility to verify the same specifically with the designer.