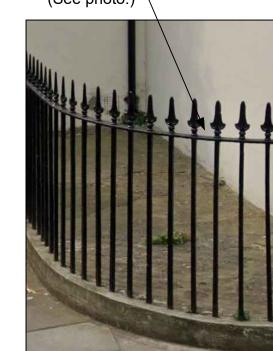

## **Existing Location of** Railings

Frederick Street and Ampton Street (See photo.)

NOTES:

DO NOT SCALE FROM THIS DRAWING

ALL DIMENSIONS ARE TO BE CHECKED ON SITE PRIOR TO WORK COMMENCING OR PREPARATIONS OF SHOP WORKING DRAWINGS. ANY DISCREPANCIES SHOULD BE NOTIFIED IMMEDIATELY.