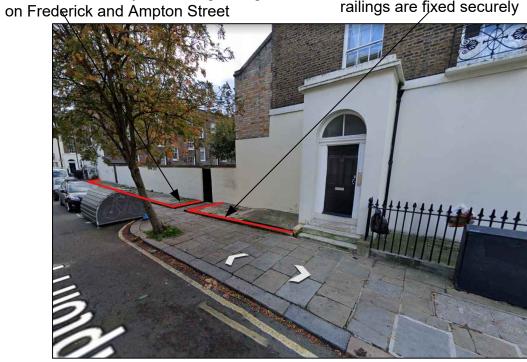

## Existing

Remedial works to York stone paving will be carried out to ensure railings are fixed securely

## **Existing Location of** Railings

Frederick Street and Ampton Street (See photo.)

NOTES:

DO NOT SCALE FROM THIS DRAWING

ALL DIMENSIONS ARE TO BE CHECKED ON SITE PRIOR TO WORK COMMENCING OR PREPARATIONS OF SHOP WORKING DRAWINGS. ANY DISCREPANCIES SHOULD BE NOTIFIED IMMEDIATELY.