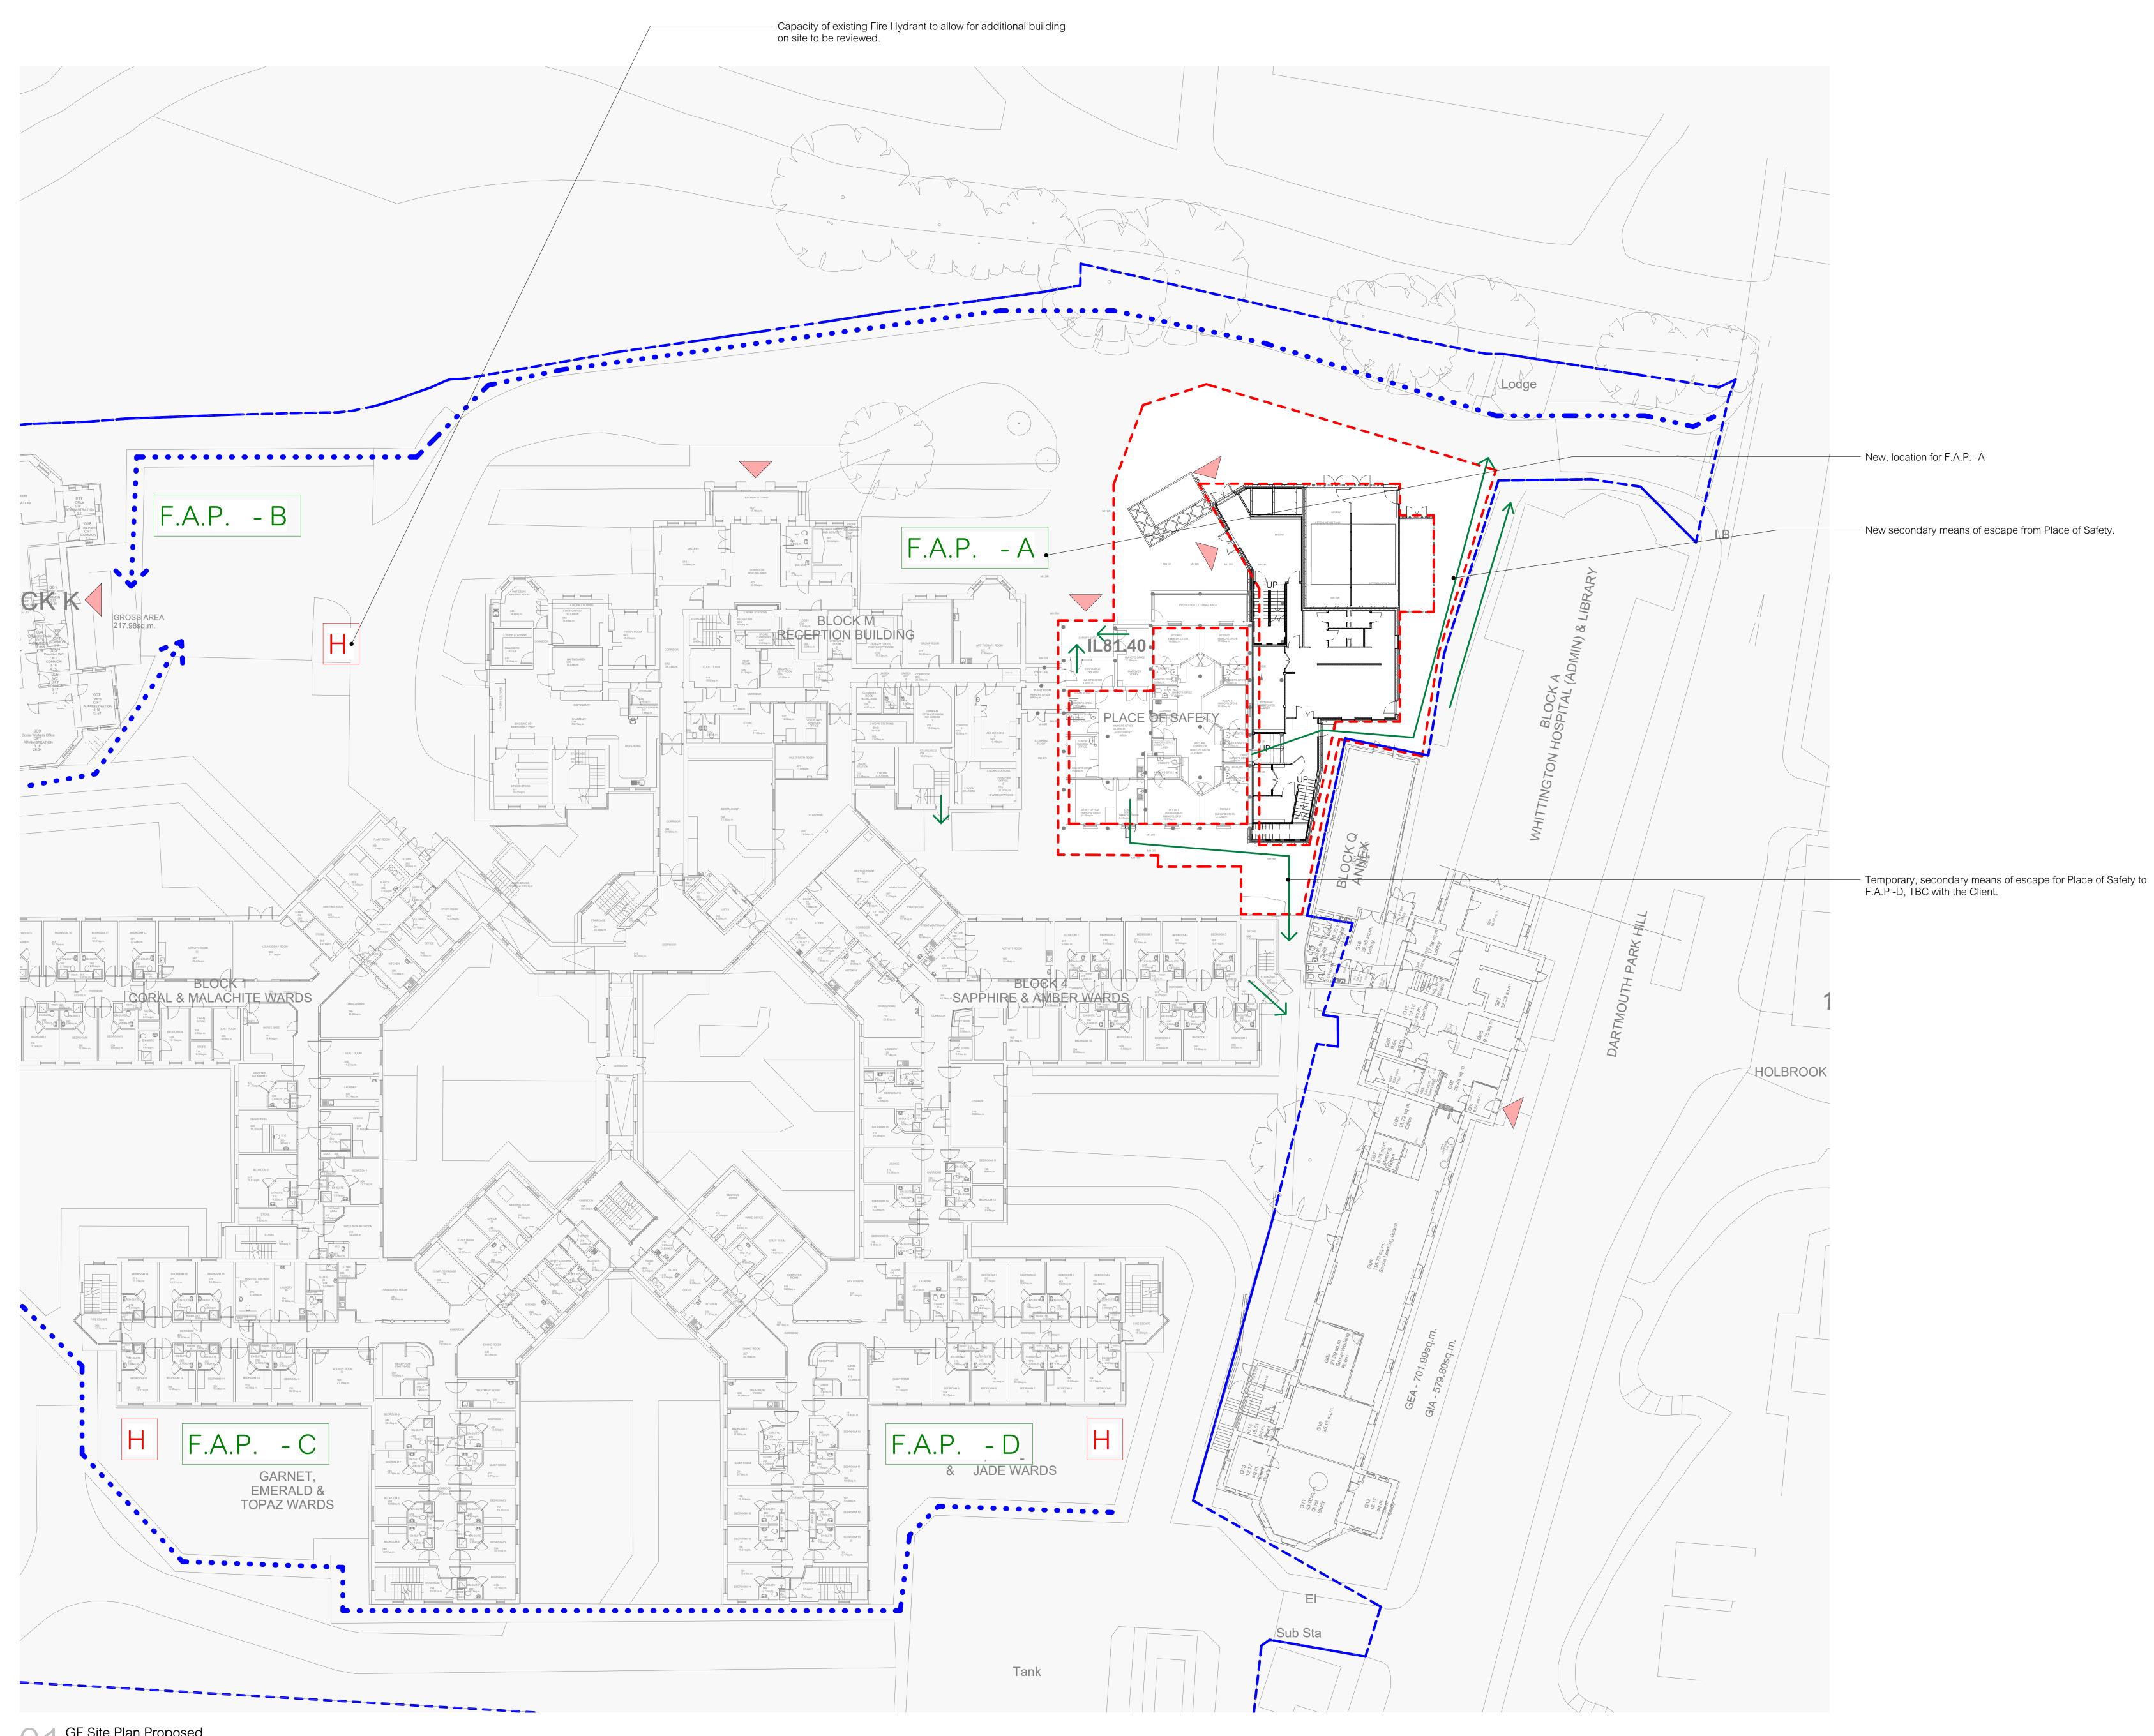

**GF Site Plan Proposed** 1 : 200

Main Entry Points

Main Entry Points

---- Pedestrian Route

Fire Hydrand

Fire Assembly Point

XC 29.03.22 CT Stage 4 P1 Issue 01 Revision History

30.03.22 CT Updated for Full Planning Application. Draft Issue. XB01.03.22CTPreliminary Issue of Information to Contractor for coordination on 7 March 2022XA18.02.22CTPreliminary Stage 3 Issue for Trust's sign-off.RevisionDateRevised by