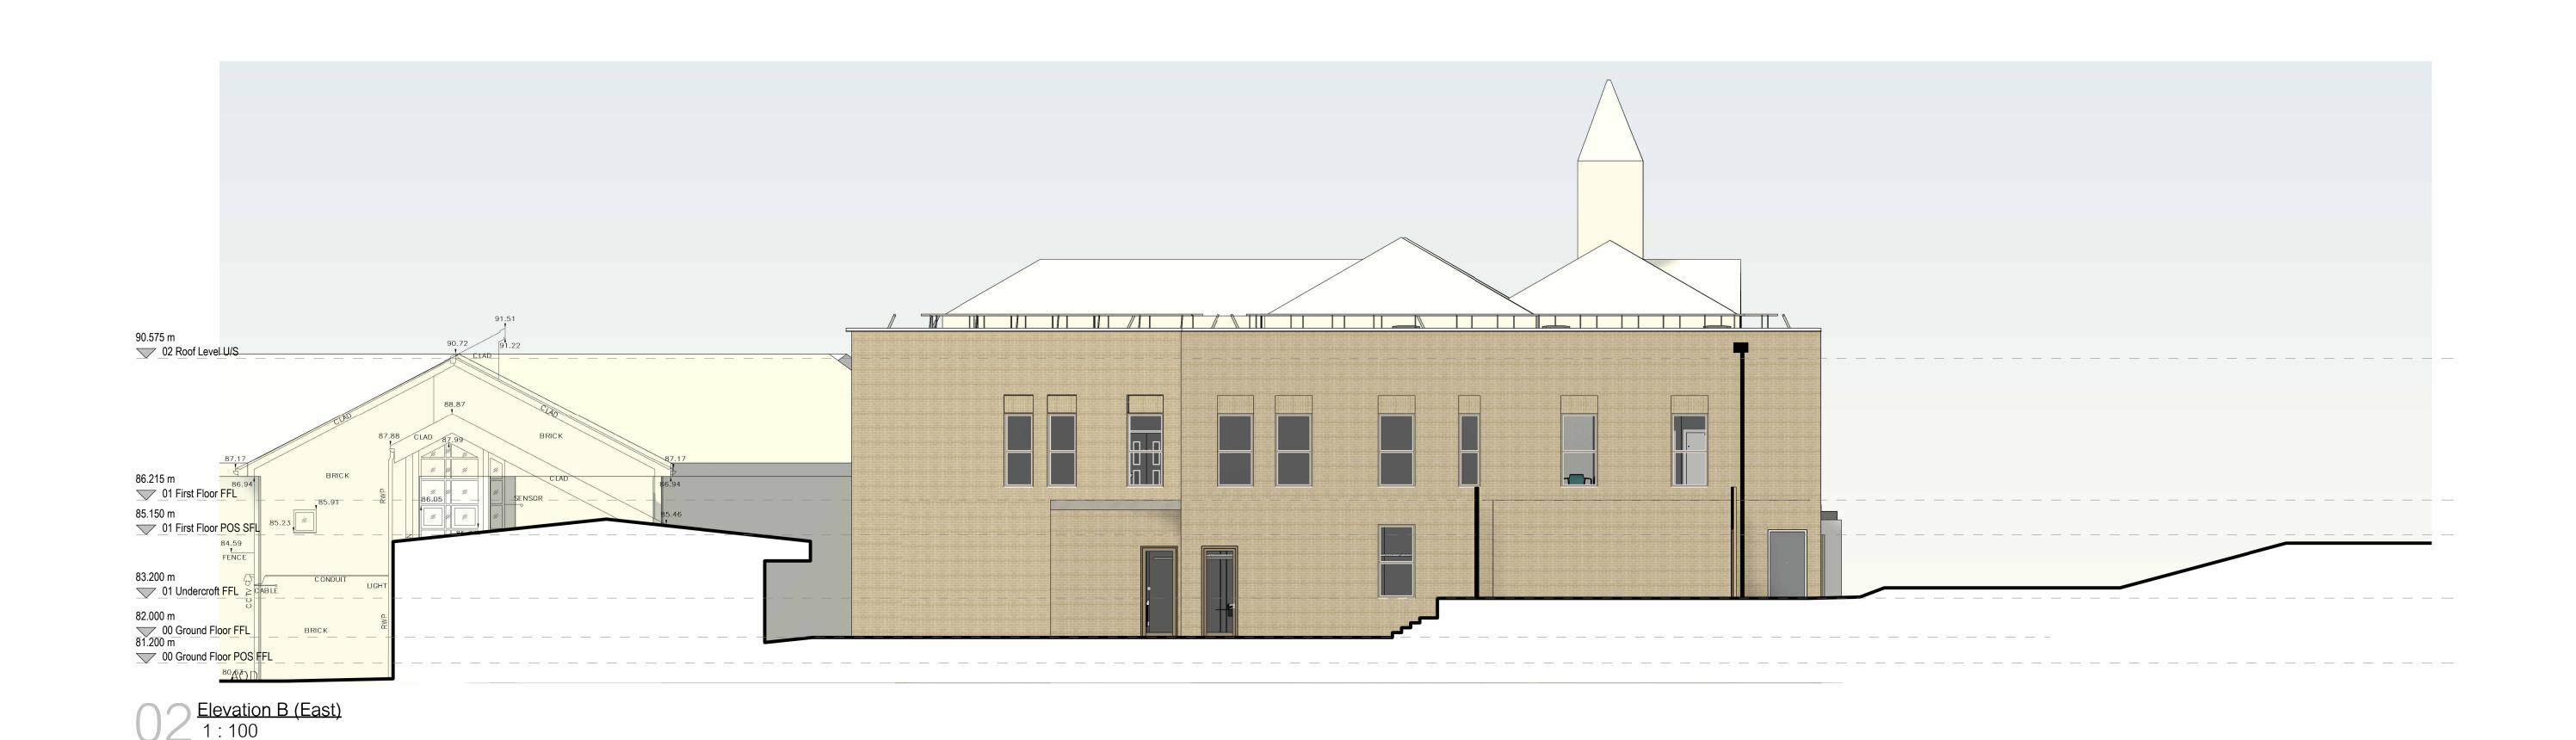

## Existing and Proposed Elevations (E)

Issued for PLANNING

revision date

Issued for Planning.

07.04.22

hunters project number: client project number: scale: drawn by checked length of the M10021 - As indicated @ A0 CT

M10021- HUN- ZZ- XX- DR- A- 07-0202

5m 10m

Scale: 1:100

All drawings are to be printed in colour.

model ref: C:\Revit Local\M10021-HUN-M2-01-0060-MHCASConceptPreferredVE\_c.tarlev.rvt

Use figured dimensions only. All levels and dimensions to be checked on site. This drawing is to be read in conjunction with all other relevant drawings and specifications. Hunters is a trading name of Hunter & Partners Limited. © Hunter & Partners Limited. All rights reserved.