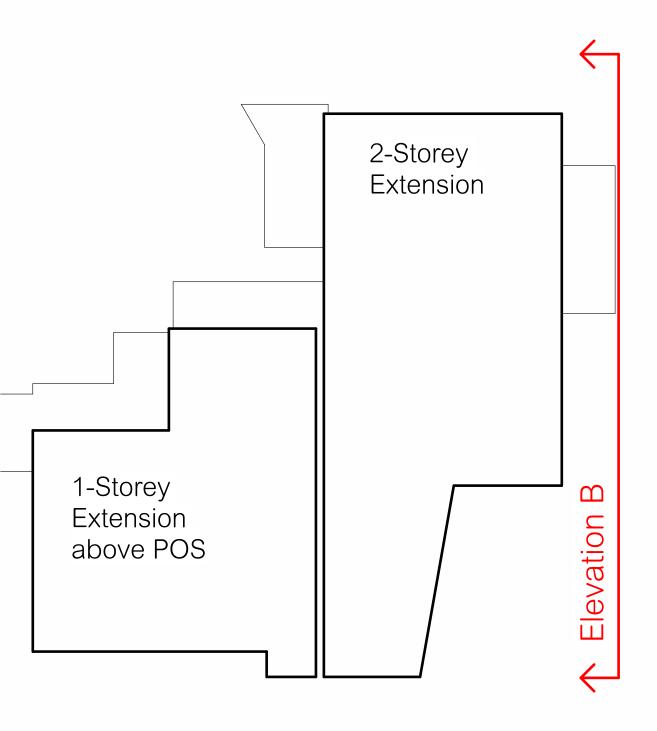

## Existing and Proposed Elevations (E)

Issued for PLANNING

revision date

Issued for Planning.

07.04.22

hunters project number: client project number: scale: drawn by checked length of the M10021 - As indicated @ A0 CT

M10021- HUN- ZZ- XX- DR- A- 07-0202

5m 10m

Scale: 1:100

All drawings are to be printed in colour.

model ref: C:\Revit Local\M10021-HUN-M2-01-0060-MHCASConceptPreferredVE\_c.tarlev.rvt

Use figured dimensions only. All levels and dimensions to be checked on site. This drawing is to be read in conjunction with all other relevant drawings and specifications. Hunters is a trading name of Hunter & Partners Limited. © Hunter & Partners Limited. All rights reserved.