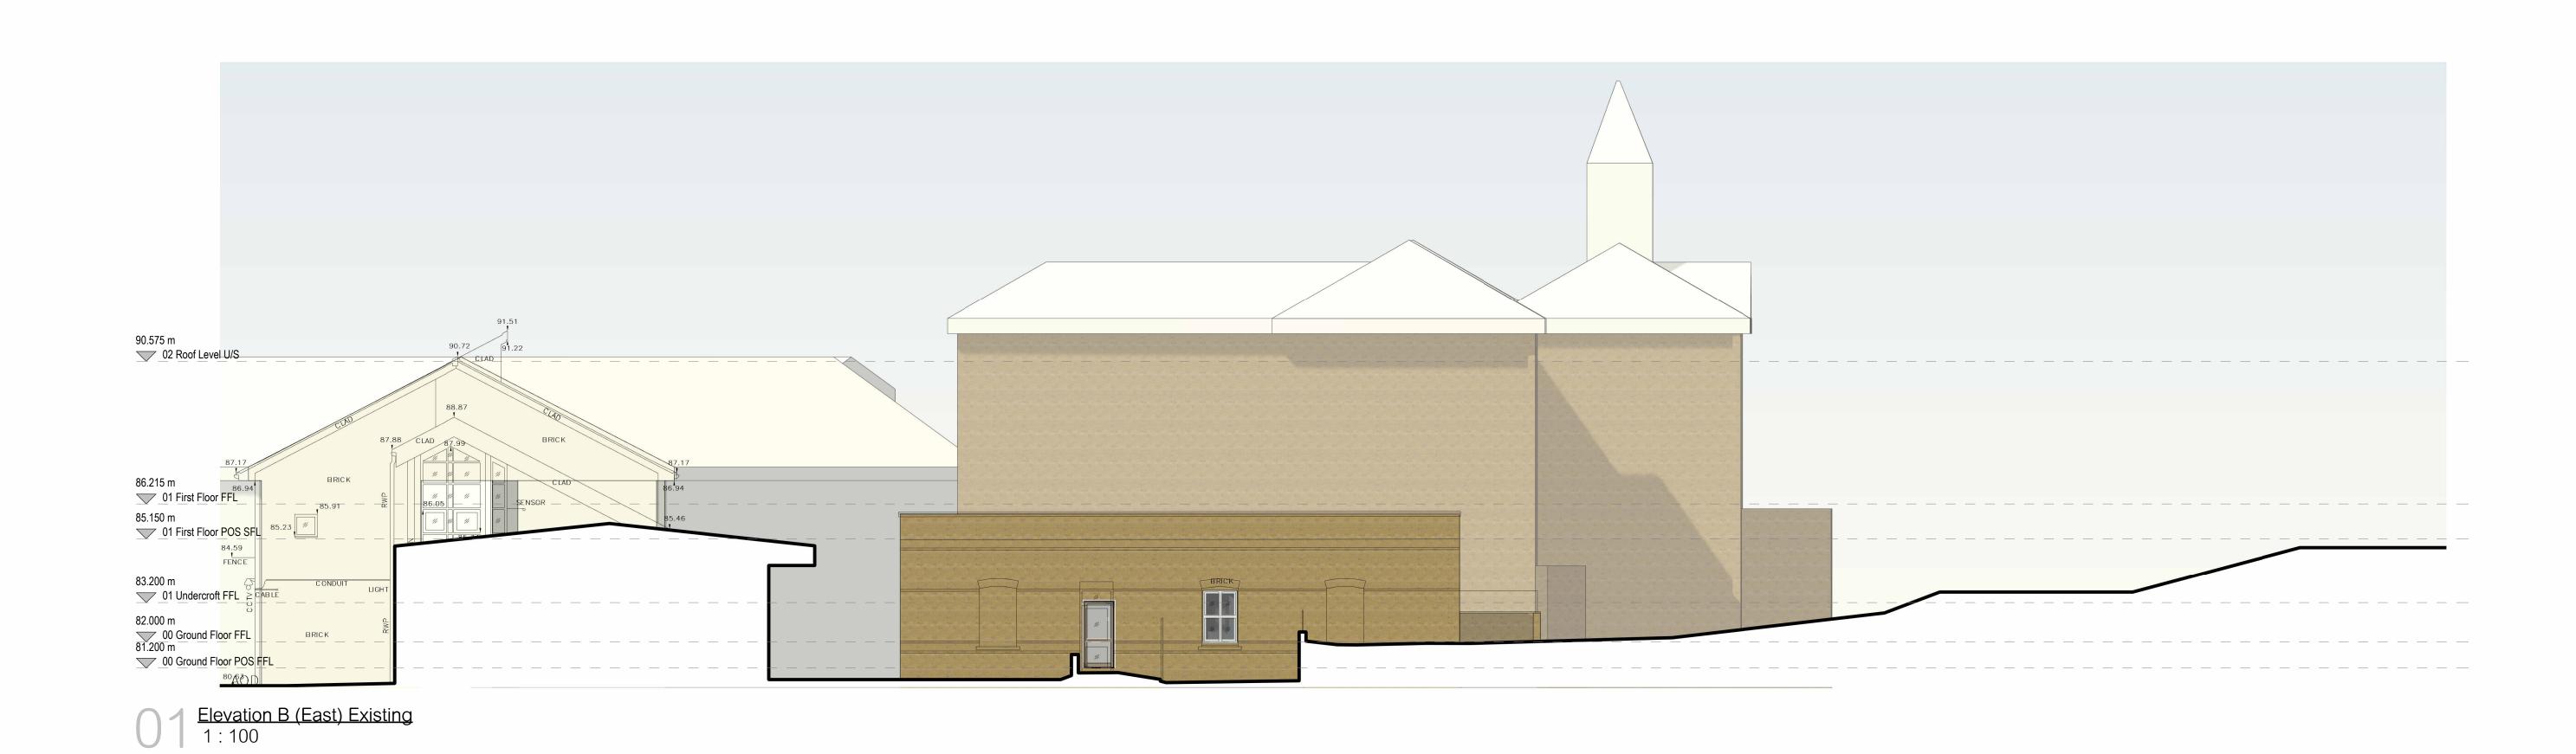

## Existing and Proposed Elevations (E)

Issued for PLANNING

revision date

Issued for Planning.

07.04.22

hunters project number: client project number: scale: drawn by checked length of the M10021 - As indicated @ A0 CT

M10021- HUN- ZZ- XX- DR- A- 07-0202

5m 10m

Scale: 1:100

All drawings are to be printed in colour.

model ref: C:\Revit Local\M10021-HUN-M2-01-0060-MHCASConceptPreferredVE\_c.tarlev.rvt

Use figured dimensions only. All levels and dimensions to be checked on site. This drawing is to be read in conjunction with all other relevant drawings and specifications. Hunters is a trading name of Hunter & Partners Limited. © Hunter & Partners Limited. All rights reserved.