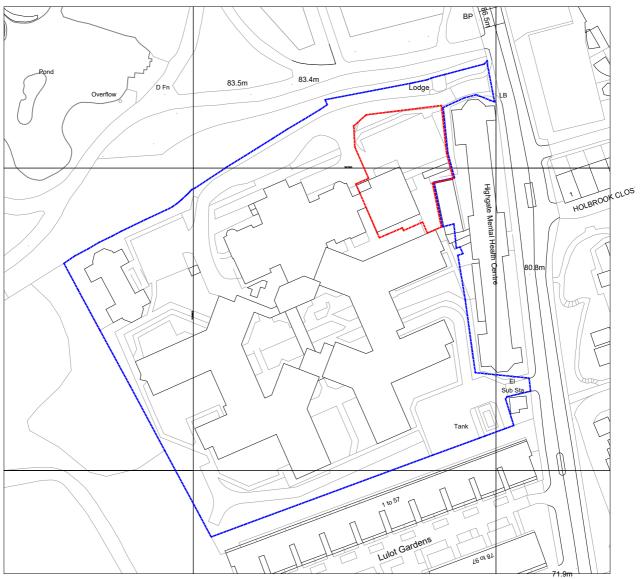

Ordnance Survey, (c) Crown Copyright 2021. All rights reserved. Licence number 100022432

10m 20m 50m 100m

Location Plan 1:1250

project name:

## MHCAS, HIGHGATE HOSPITAL

drawing reference:

Location Plan

date: 04.04.2022

1250@A4

sheet scale: drawn:

CT

job number:

checked:

M10021

M10021-HUN-ZZ-00-DR-A-01-0300 -XA

status:

**PLANNING** 

Use figured dimensions only. All levels and dimensions to be checked on site. This drawing is to be read in conjunction with all other relevant drawings and specifications.