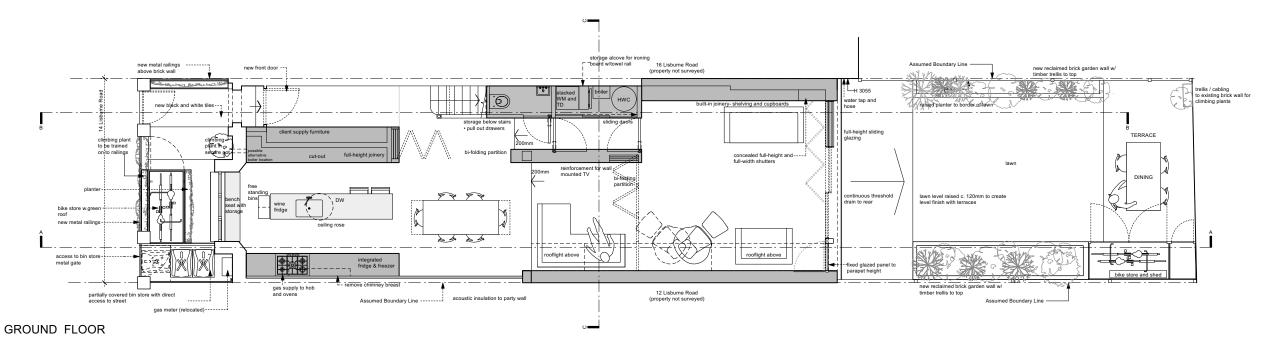

## DRAWING INFORMATION

All dimensions to be checked on site.

Do not scale, except for planning purposes

**Grenier Residence** 14 Lisburne Road, London, NW3 2NR

**Ground Floor and First Floor** proposed

1:100 @ A3 and 1:50 @ A1