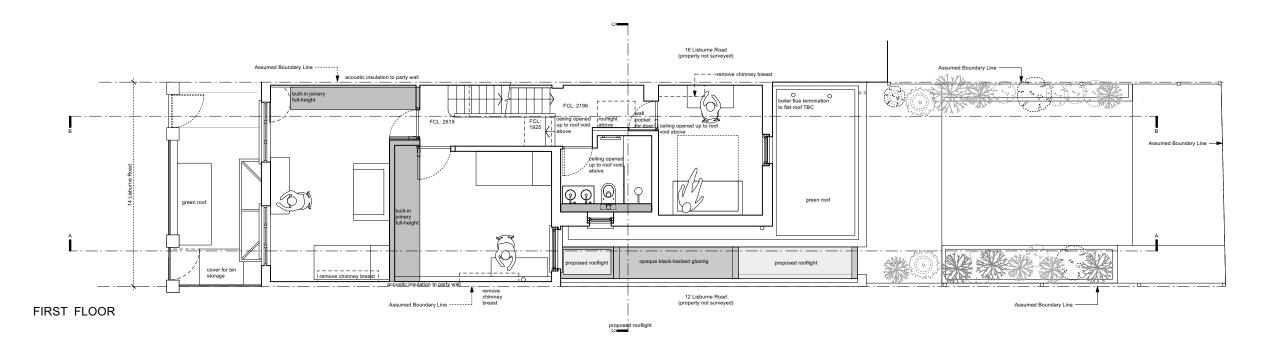

## DRAWING INFORMATION

All dimensions to be checked on site.

Do not scale, except for planning purposes

**Grenier Residence** 14 Lisburne Road, London, NW3 2NR

**Ground Floor and First Floor** proposed

1:100 @ A3 and 1:50 @ A1