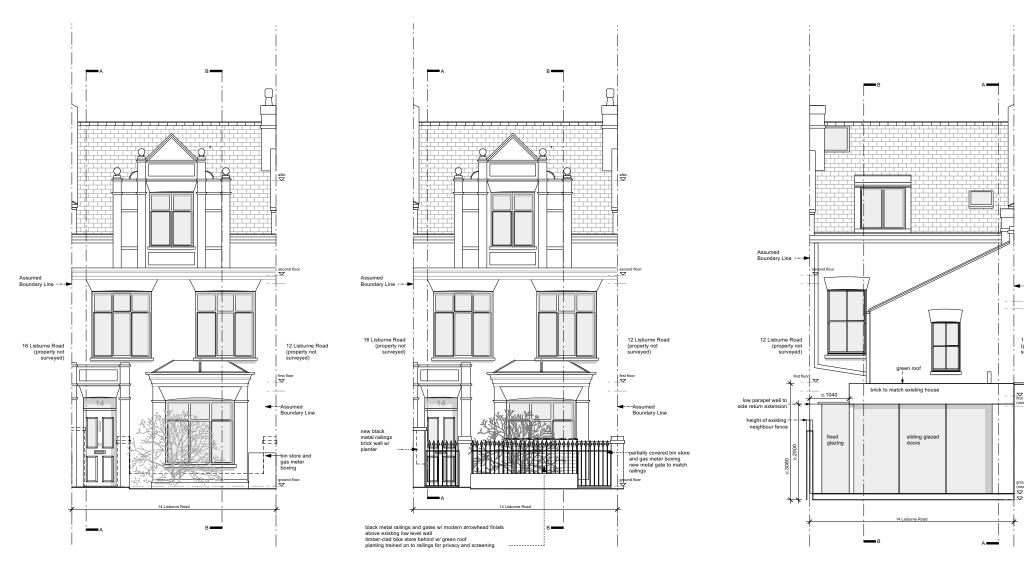

PROPOSED FRONT ELEVATION PROPOSED REAR ELEVATION

## DRAWING INFORMATION

All dimensions to be checked on site.

Do not scale, except for planning purposes

Grenier Residence 14 Lisburne Road, London, NW3 2NR

Front and Rear Elevations

proposed

1:100 @ A3 and 1:50 @ A1