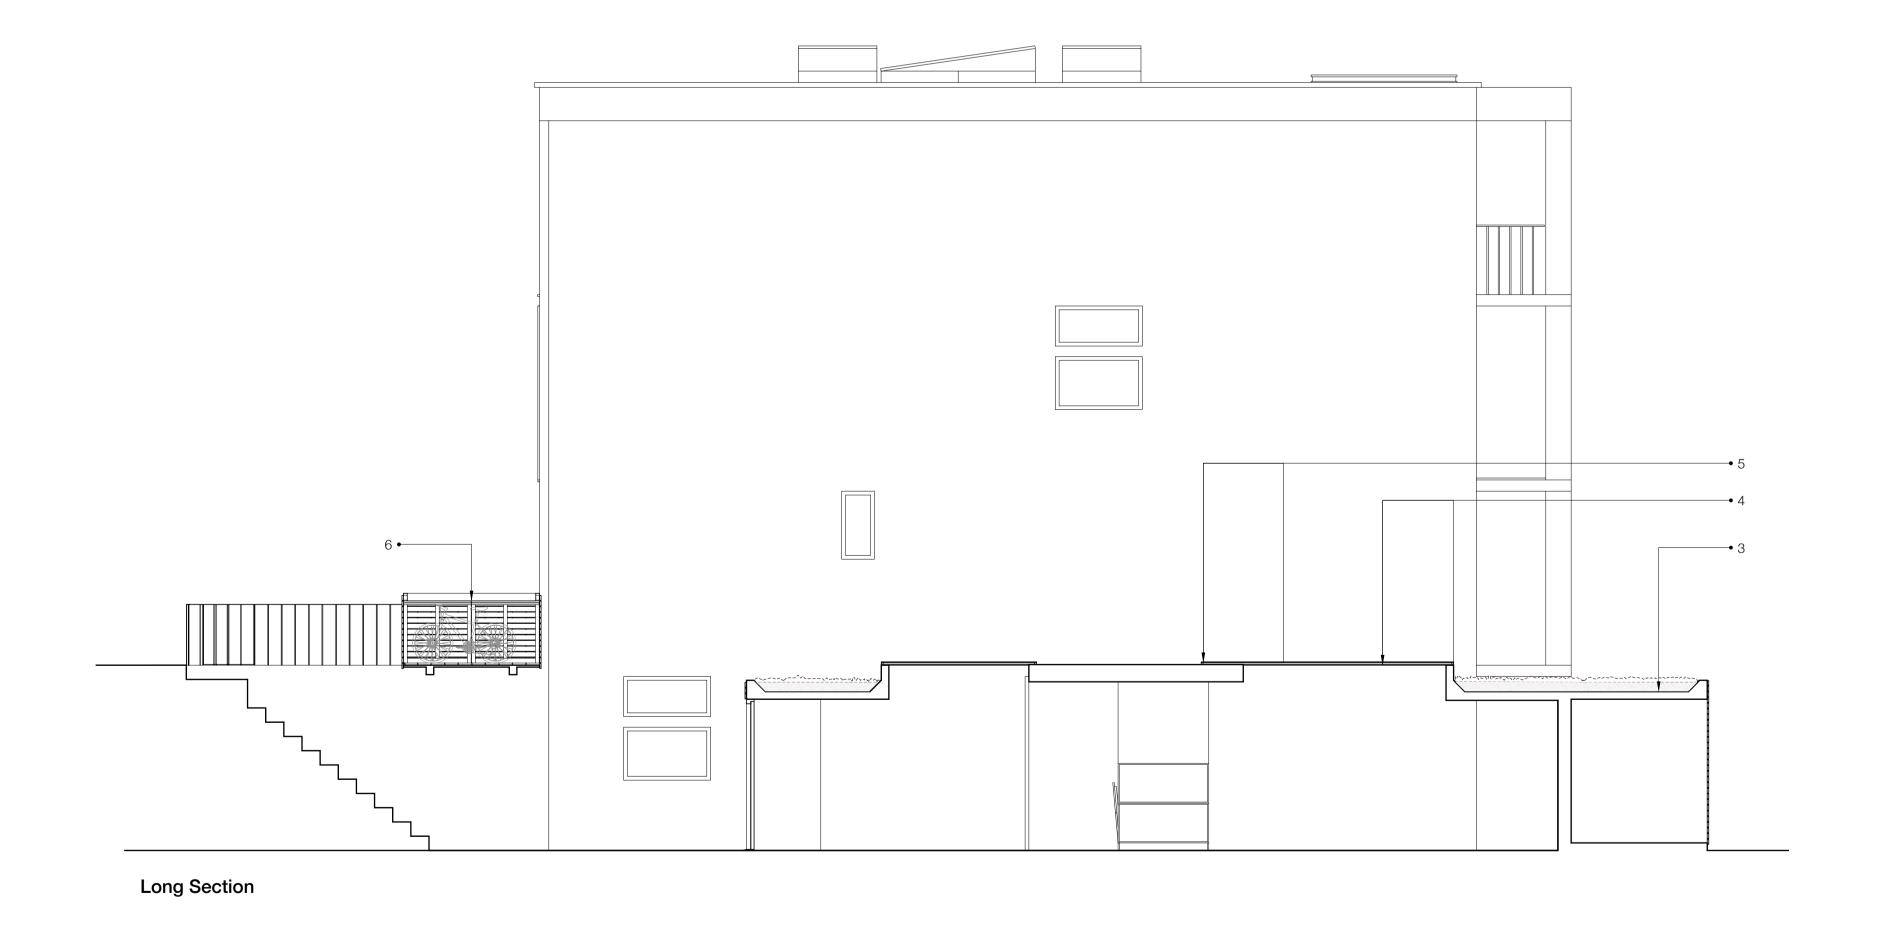

- horizontally
  sedum roof to side extension
  fixed glazed roof light to side extension
  location of extract fan and ductwork from kitchen 6 bicycle store in hardwood with western red cedar cladding