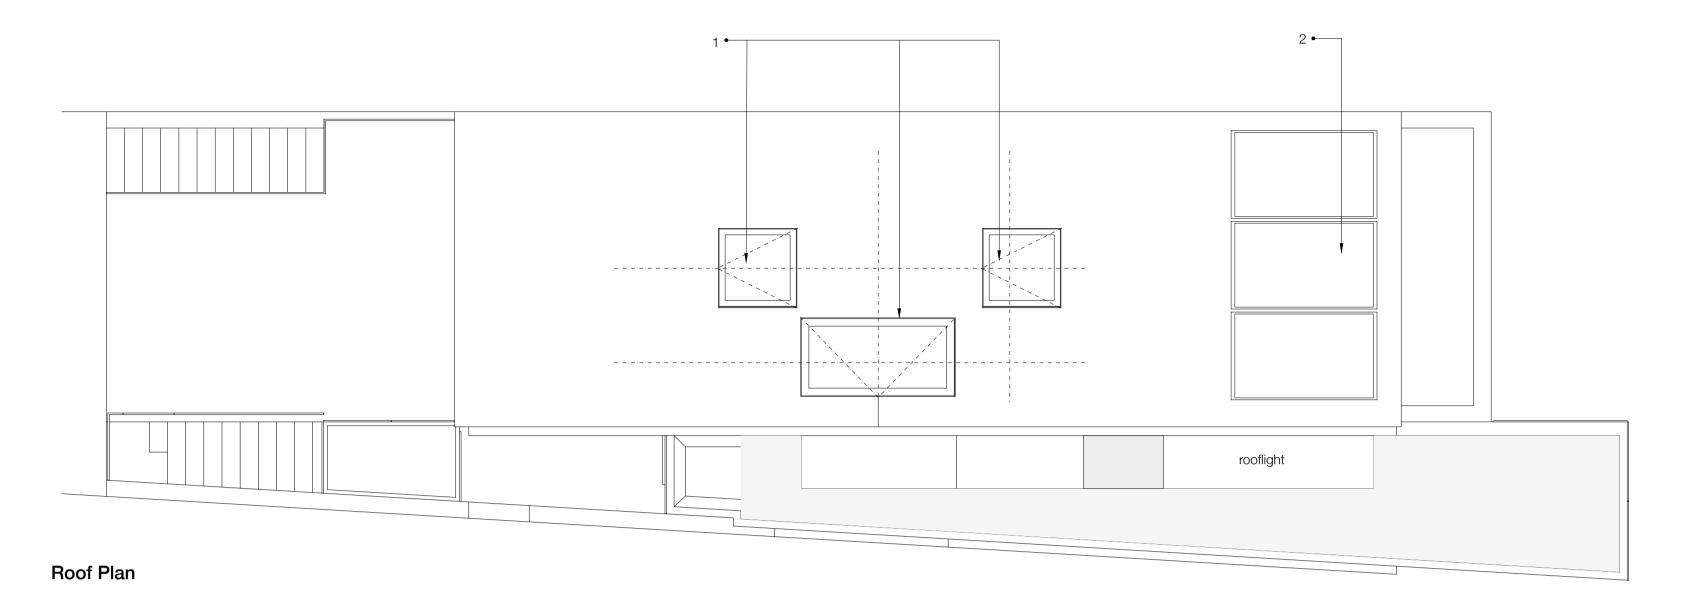

NOTES

- This drawing copyright Barnaby Gunning 2022 Do not scale from this drawing. Dimensions to be verified on site prior to construction. Unless otherwise indicated, all dimensions are in millimetres.
- roof lights
   valiant autoTherm solar hot water panels laid

- horizontally
  sedum roof to side extension
  fixed glazed roof light to side extension
  location of extract fan and ductwork from kitchen 6 bicycle store in hardwood with western red cedar cladding