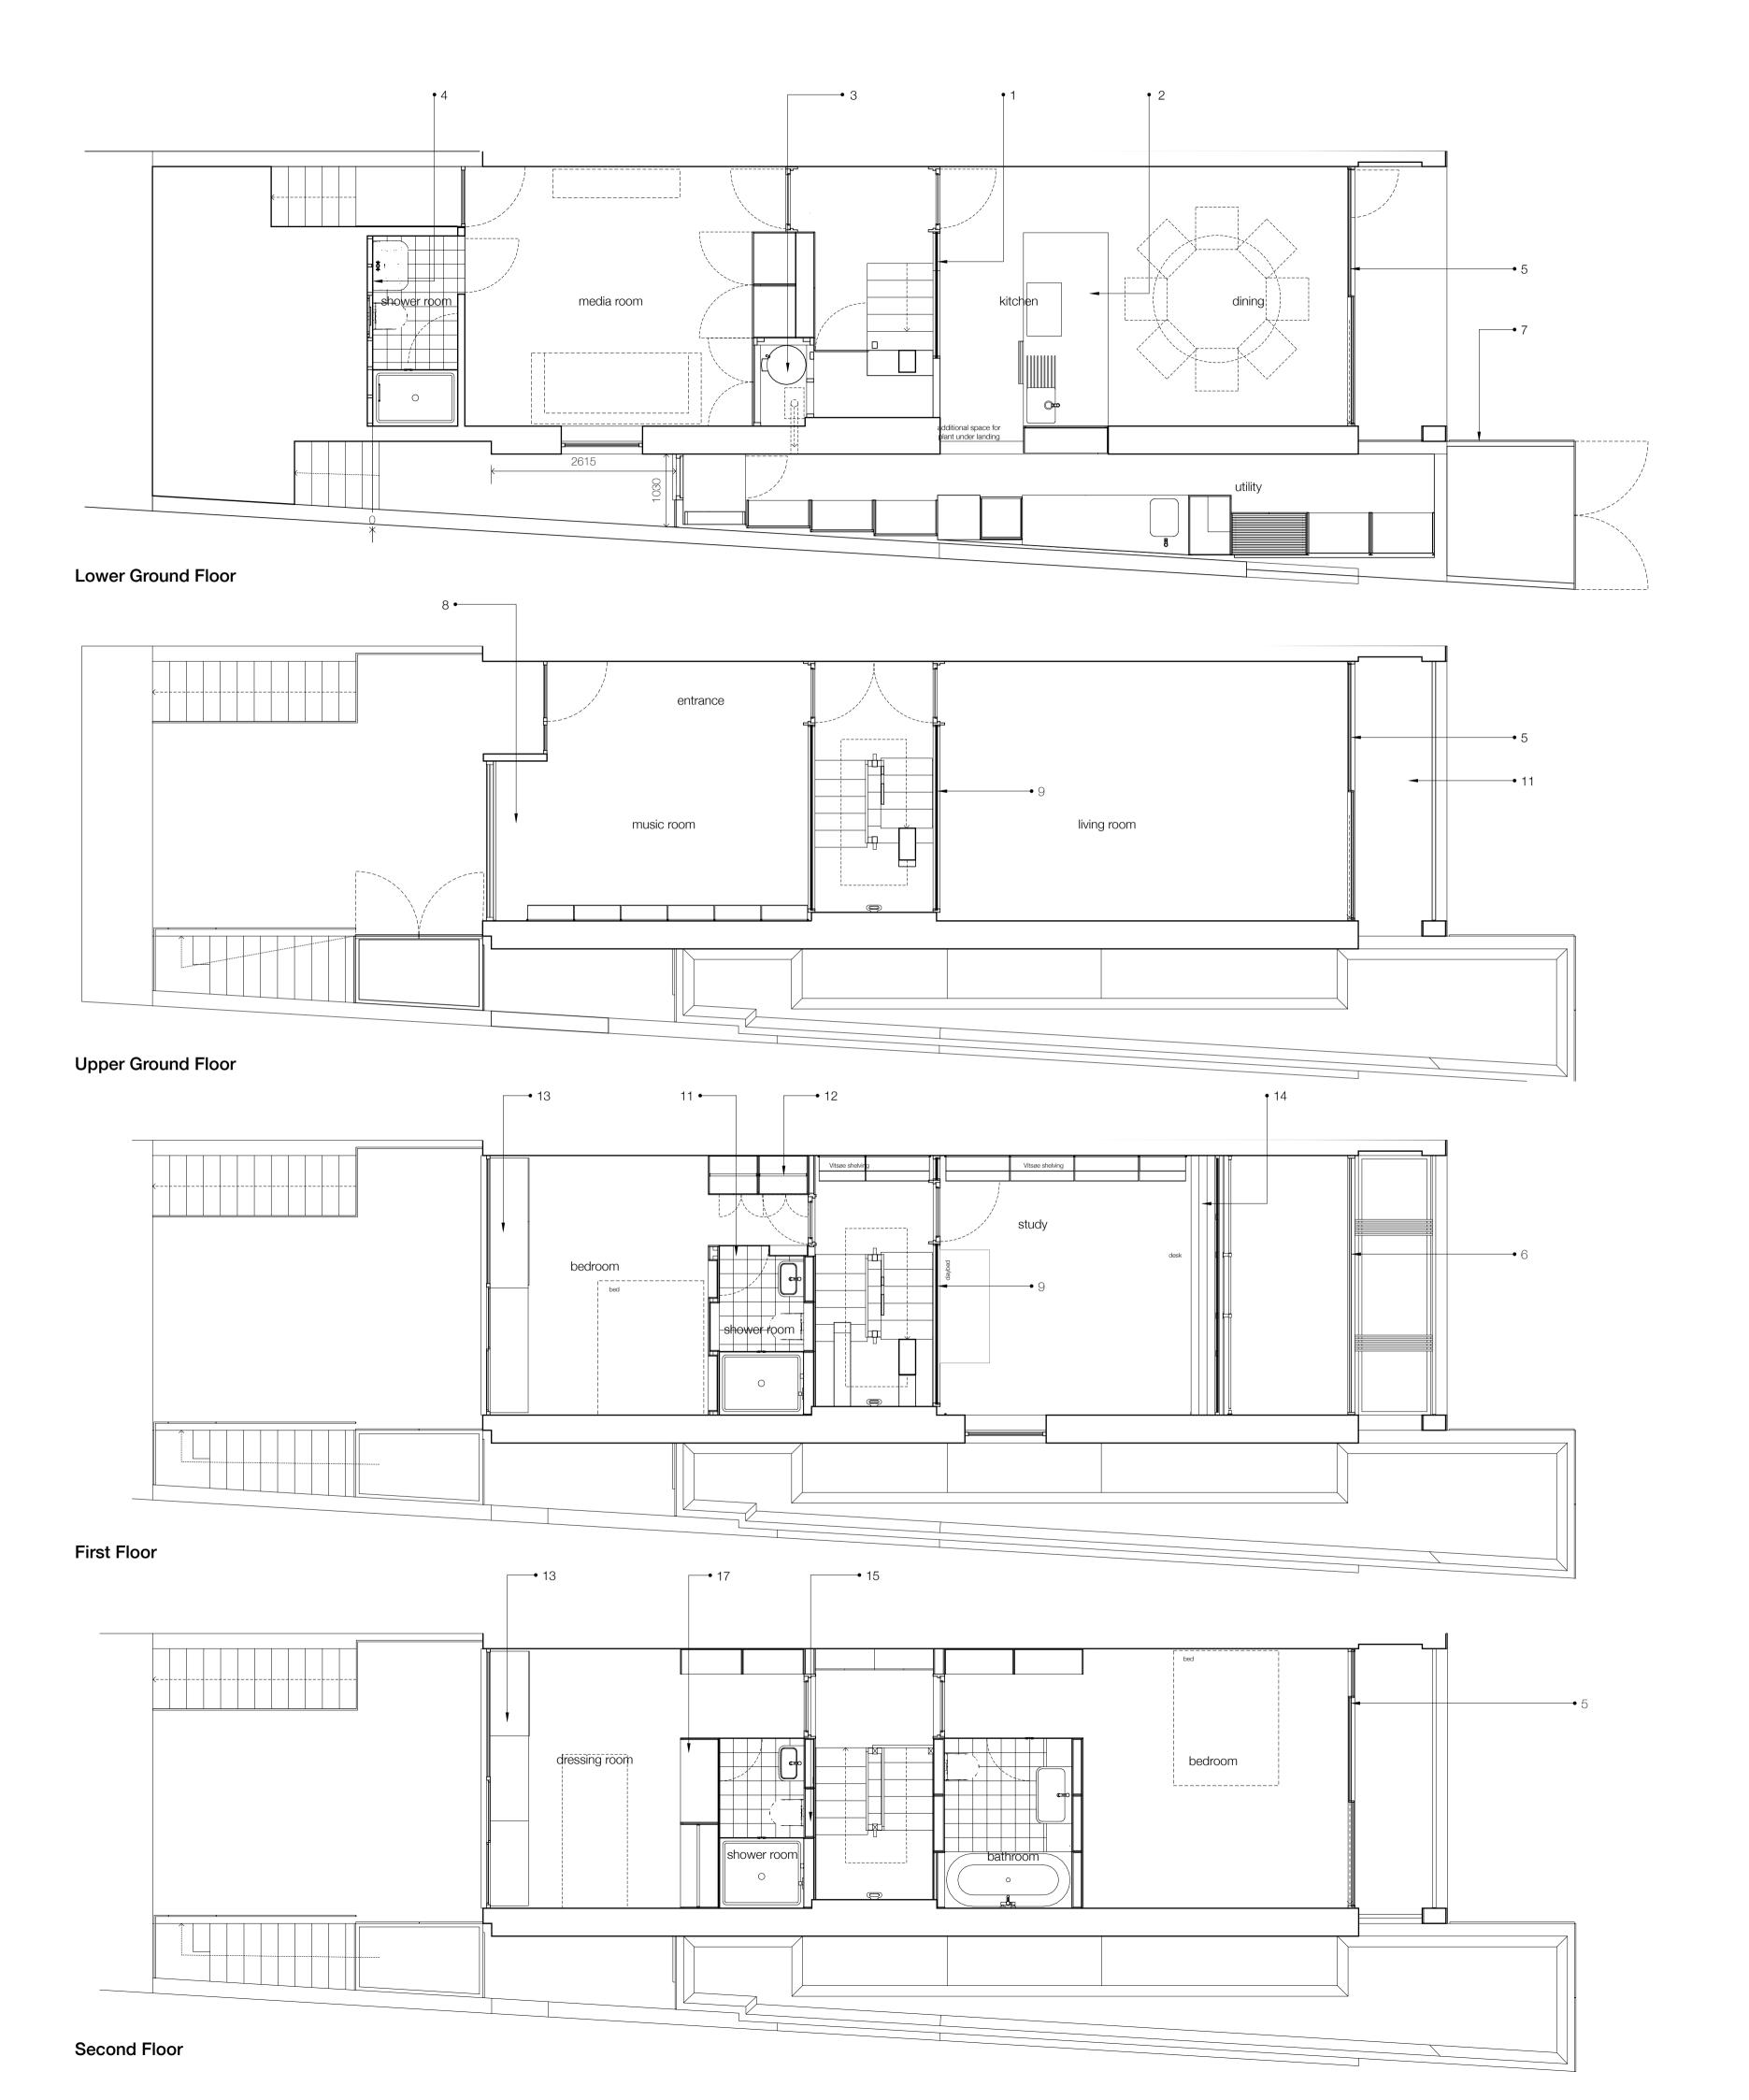

NOTES

- © This drawing copyright Barnaby Gunning 2022
  Do not scale from this drawing. Dimensions to be verified on site prior to construction.
  Unless otherwise indicated, all dimensions are in millimetres.
- 1 30 minute fire rated partition with glazed upper
- kitchen joinerystud framed enclosure for central heating and hot
- 4 lining to conceal services to shower room
- sliding doors
- fixed glazing garden shed with western red cedar cladding
- window seat
- 9 30 minute fire rated glazed screen with solid timber fire rated door
- 10 existing balcony refurbished11 shower room constructed in joinery

- 12 utility room joinery 13 window set and drawrers
- 14 existing bench refurbished
- 15 combined vanity unit and bath enclosure 16 cupboard unit
- wardrobe joinery

09/04/2022 H Issued for Planning

description

scale: 1:50@A1 purpose: CONSTRUCTION