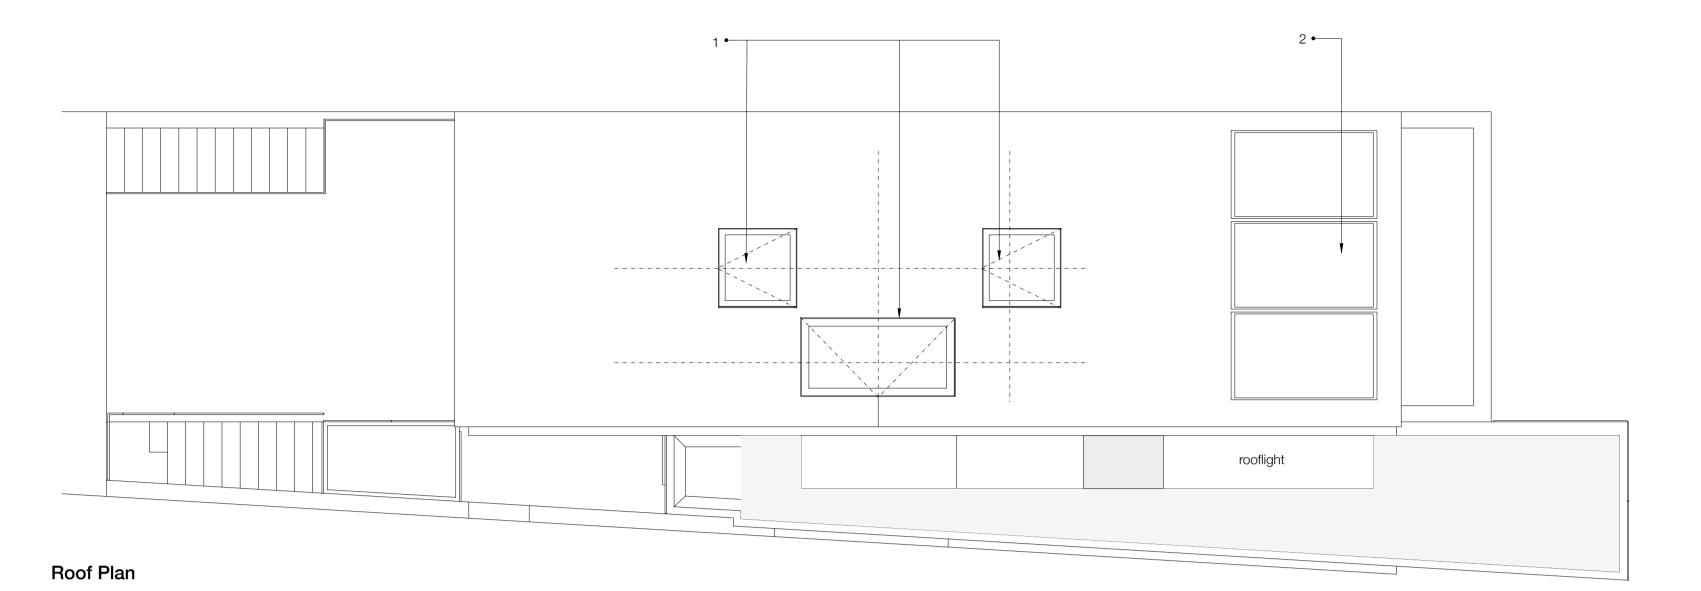

NOTES

- This drawing copyright Barnaby Gunning 2022 Do not scale from this drawing. Dimensions to be verified on site prior to construction. Unless otherwise indicated, all dimensions are in millimetres.
- roof lights
   valiant autoTherm solar hot water panels laid
- horizontally
  sedum roof to side extension
  fixed glazed roof light to side extension
  location of extract fan and ductwork from kitchen
- 6 bicycle store in hardwood with western red cedar cladding

Roof Plan + Long Section Existing 1:50@A1

CONSTRUCTION