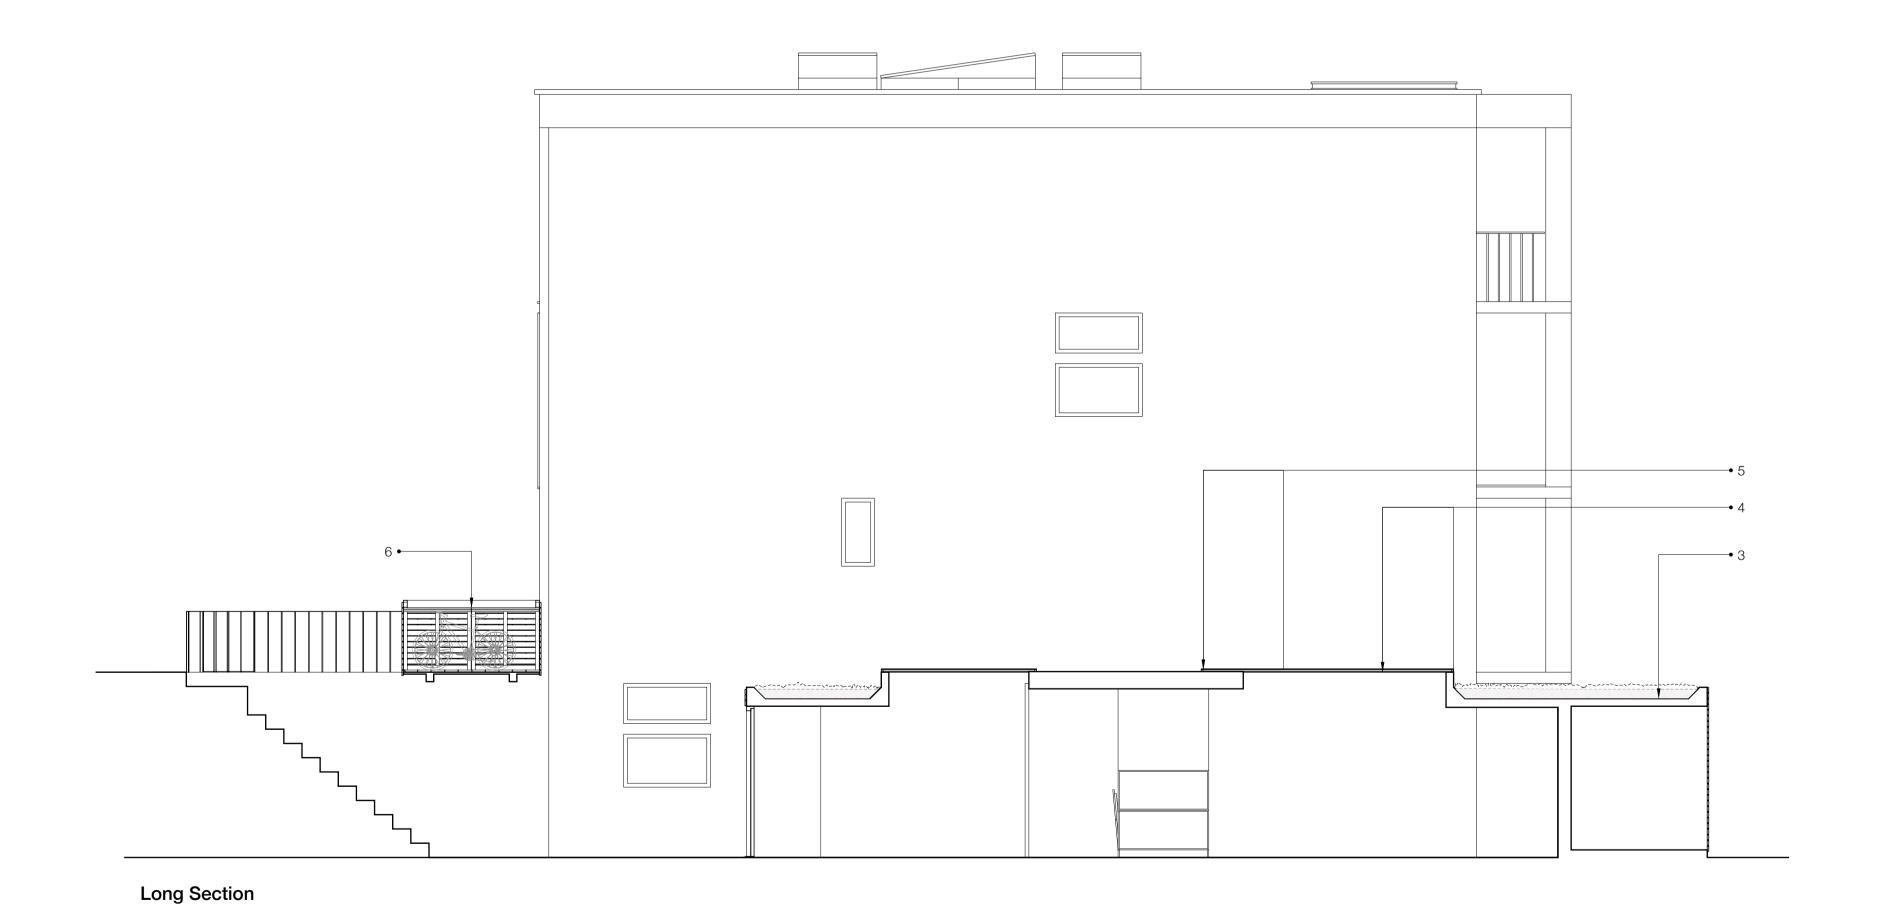

NOTES

- This drawing copyright Barnaby Gunning 2022 Do not scale from this drawing. Dimensions to be verified on site prior to construction. Unless otherwise indicated, all dimensions are in millimetres.
- roof lights
   valiant autoTherm solar hot water panels laid
- horizontally
  sedum roof to side extension
  fixed glazed roof light to side extension
  location of extract fan and ductwork from kitchen
- 6 bicycle store in hardwood with western red cedar cladding

Roof Plan + Long Section Existing 1:50@A1

CONSTRUCTION