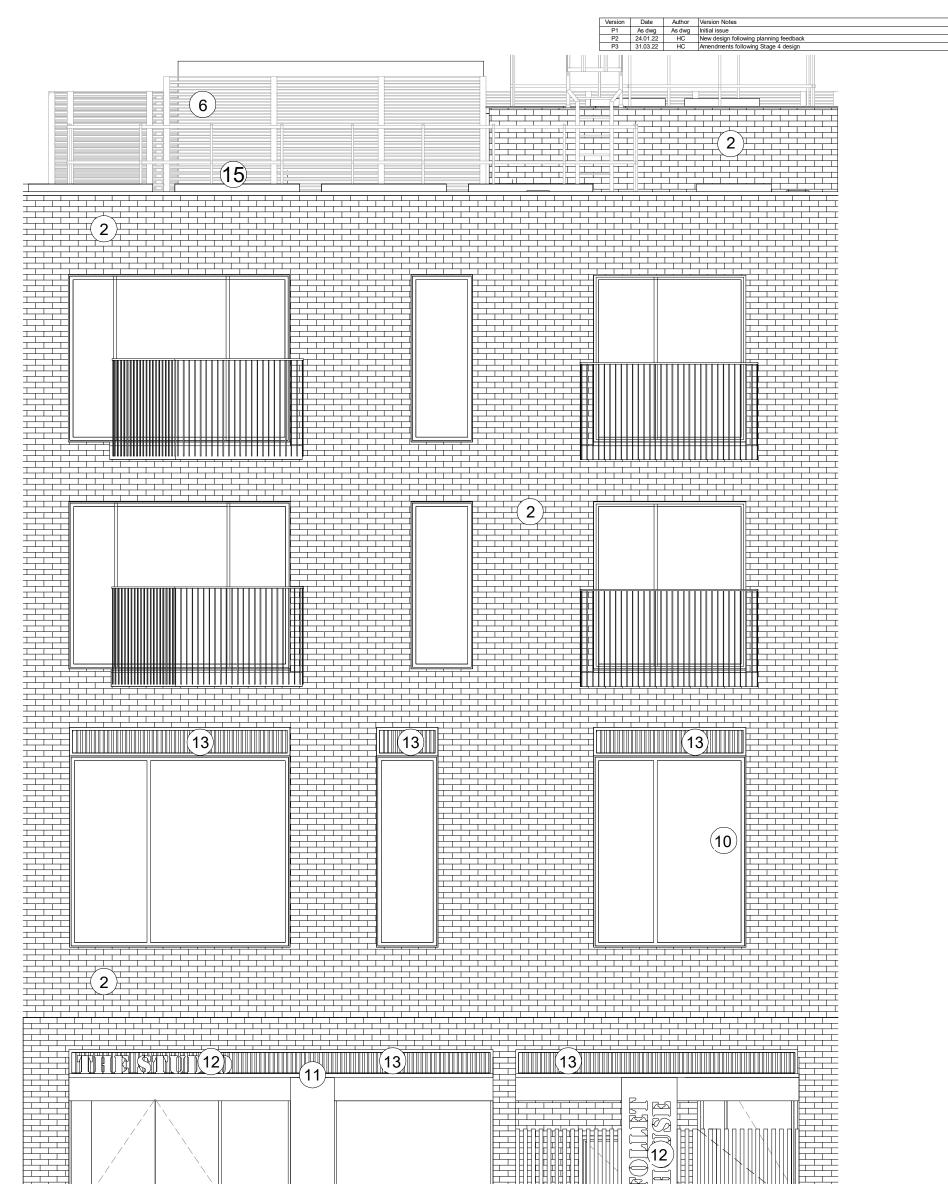

3

|   |                                  | 7        |                         | )    | (10)                                       |                                                                                                      |
|---|----------------------------------|----------|-------------------------|------|--------------------------------------------|------------------------------------------------------------------------------------------------------|
|   | 1 Leeke Street De<br>Scale: 1:50 | etail El | evation                 |      |                                            | SCALE:1:50                                                                                           |
| 1 | Existing Brickwork               | 7        | Glazed entrance         | (13) | Metal louvre                               | 0 0.5m 1m 2m                                                                                         |
| 2 | Brick slips                      | 8        | Metal gate              | (14) | Standing seam metal cladding               | PLANNING                                                                                             |
| 3 | Existing canopy                  | 9        | Concrete upstand        | (15) | Photovoltaic cell                          | Orbit Architects                                                                                     |
| 4 | Profiled facade                  | (10)     | Metal framed window     | (16) | Metal screen                               | Field & Leeke Street, WC1X                                                                           |
| 5 | Railing to match existing        | (11)     | Canopy                  | (17) | Dry riser inlet                            | As indicated@A3 01.03.22 HC 1878-D01-41 P3                                                           |
| 6 | Plant louvre                     | (12)     | Metal panel and signage | 18   | Railing to match existing with mesh behind | DO NOT SCALE FROM THIS DRAWING: Verify all dimensions on site COC COC COC COC COC COC COC COC COC CO |