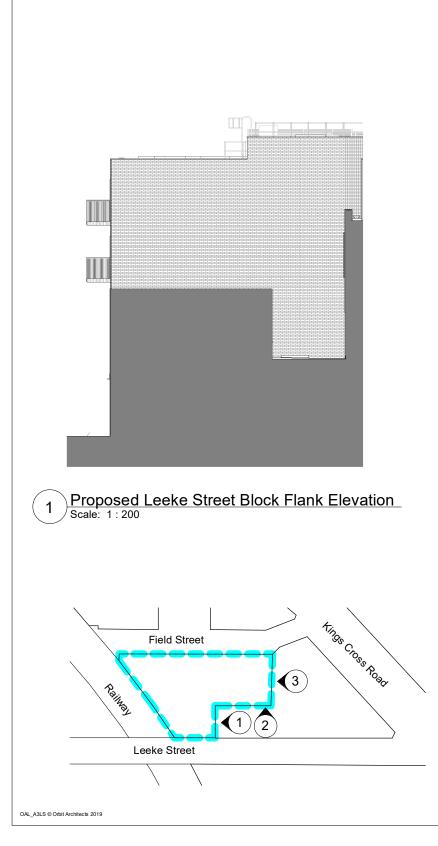

|
| P5      | 31.03.22 | нс     | Materials and colours updated folowing<br>planning consultations |



| Version | Date     | Author | Version Notes                                                    |
|---------|----------|--------|------------------------------------------------------------------|
| P1      | As dwg   | As dwg | Initial issue                                                    |
| P2      | 13.09.21 | HC     | Omission of terrace to Flat 23                                   |
| P3      | 24.01.22 | HC     | New design following planning feedback                           |
| P4      | 07.02.22 | HC     | Updates following further planning<br>feedback                   |
| P5      | 31.03.22 | HC     | Materials and colours updated folowing<br>planning consultations |





2 Proposed Field Street Block Rear Elevation Scale: 1:200



| Version | Date     | Author | Version Notes                                                    |  |
|---------|----------|--------|------------------------------------------------------------------|--|
| P1      | As dwg   | As dwg | Initial issue                                                    |  |
| P2      | 13.09.21 | HC     | Omission of terrace to Flat 23                                   |  |
| P3      | 24.01.22 | HC     | New design following planning feedback                           |  |
| P4      | 07.02.22 | HC     | Updates following further planning<br>feedback                   |  |
| P5      | 31.03.22 | HC     | Materials and colours updated folowing<br>planning consultations |  |



3





|   |