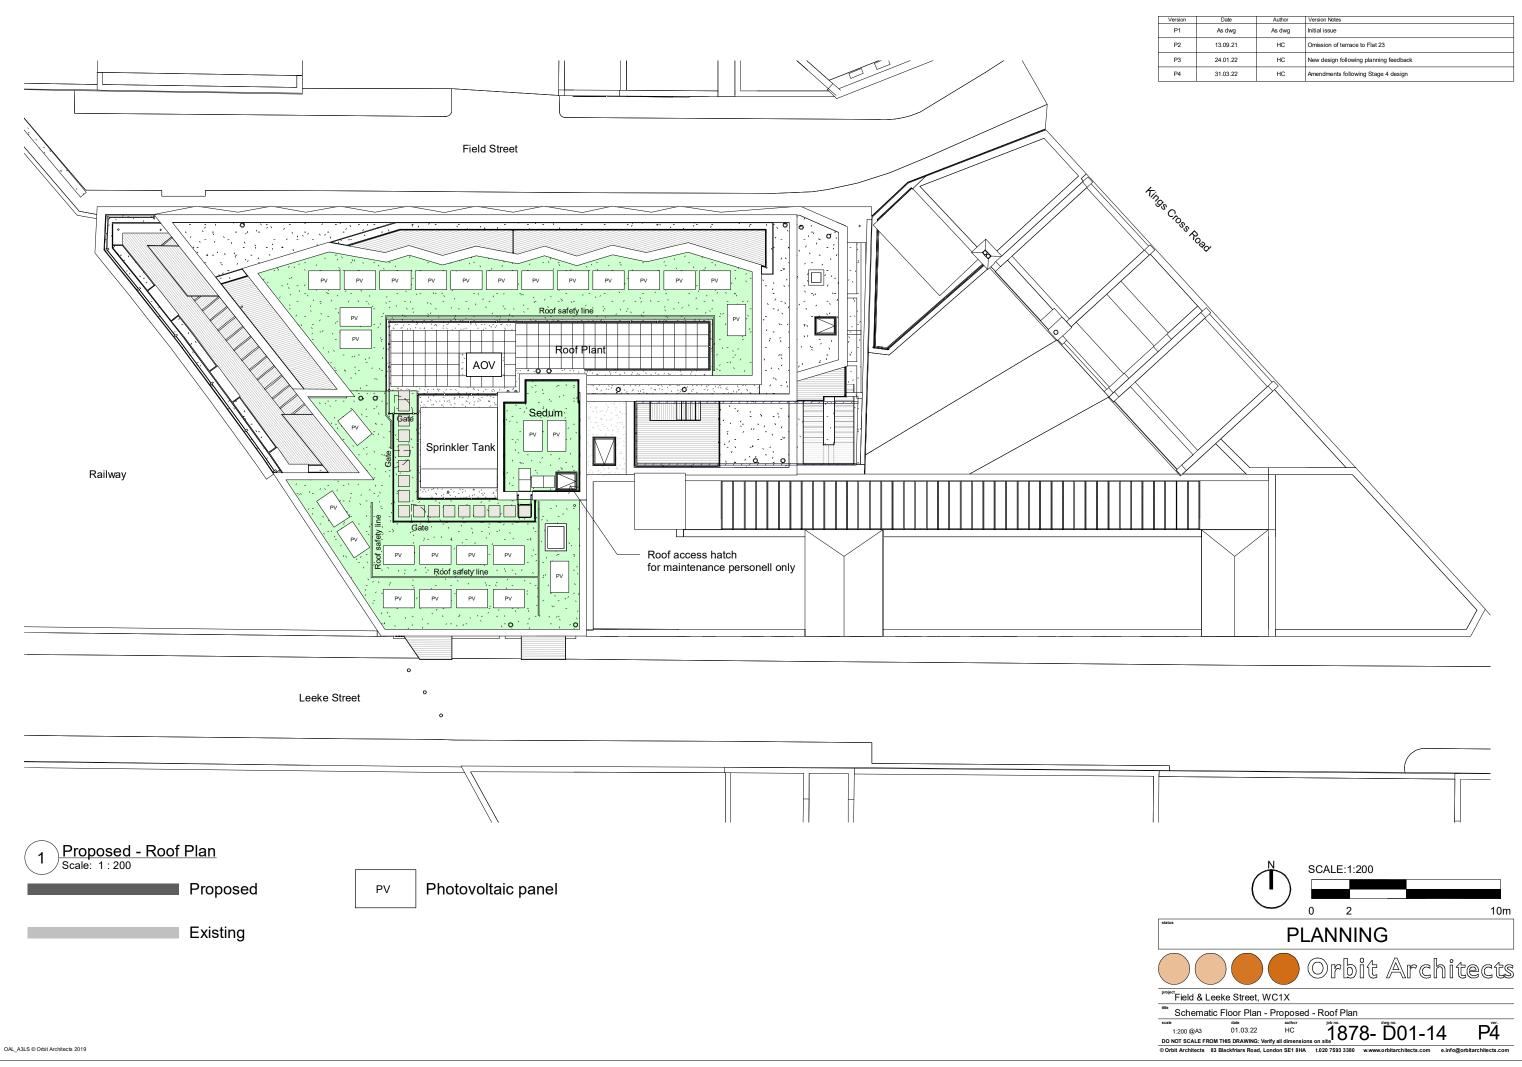

| Version | Date     | Author | Version Notes                          |
|---------|----------|--------|----------------------------------------|
| P1      | As dwg   | As dwg | Initial issue                          |
| P2      | 13.09.21 | HC     | Omission of terrace to Flat 23         |
| P3      | 24.01.22 | HC     | New design following planning feedback |
| P4      | 31.03.22 | HC     | Amendments following Stage 4 design    |
|         |          |        |                                        |