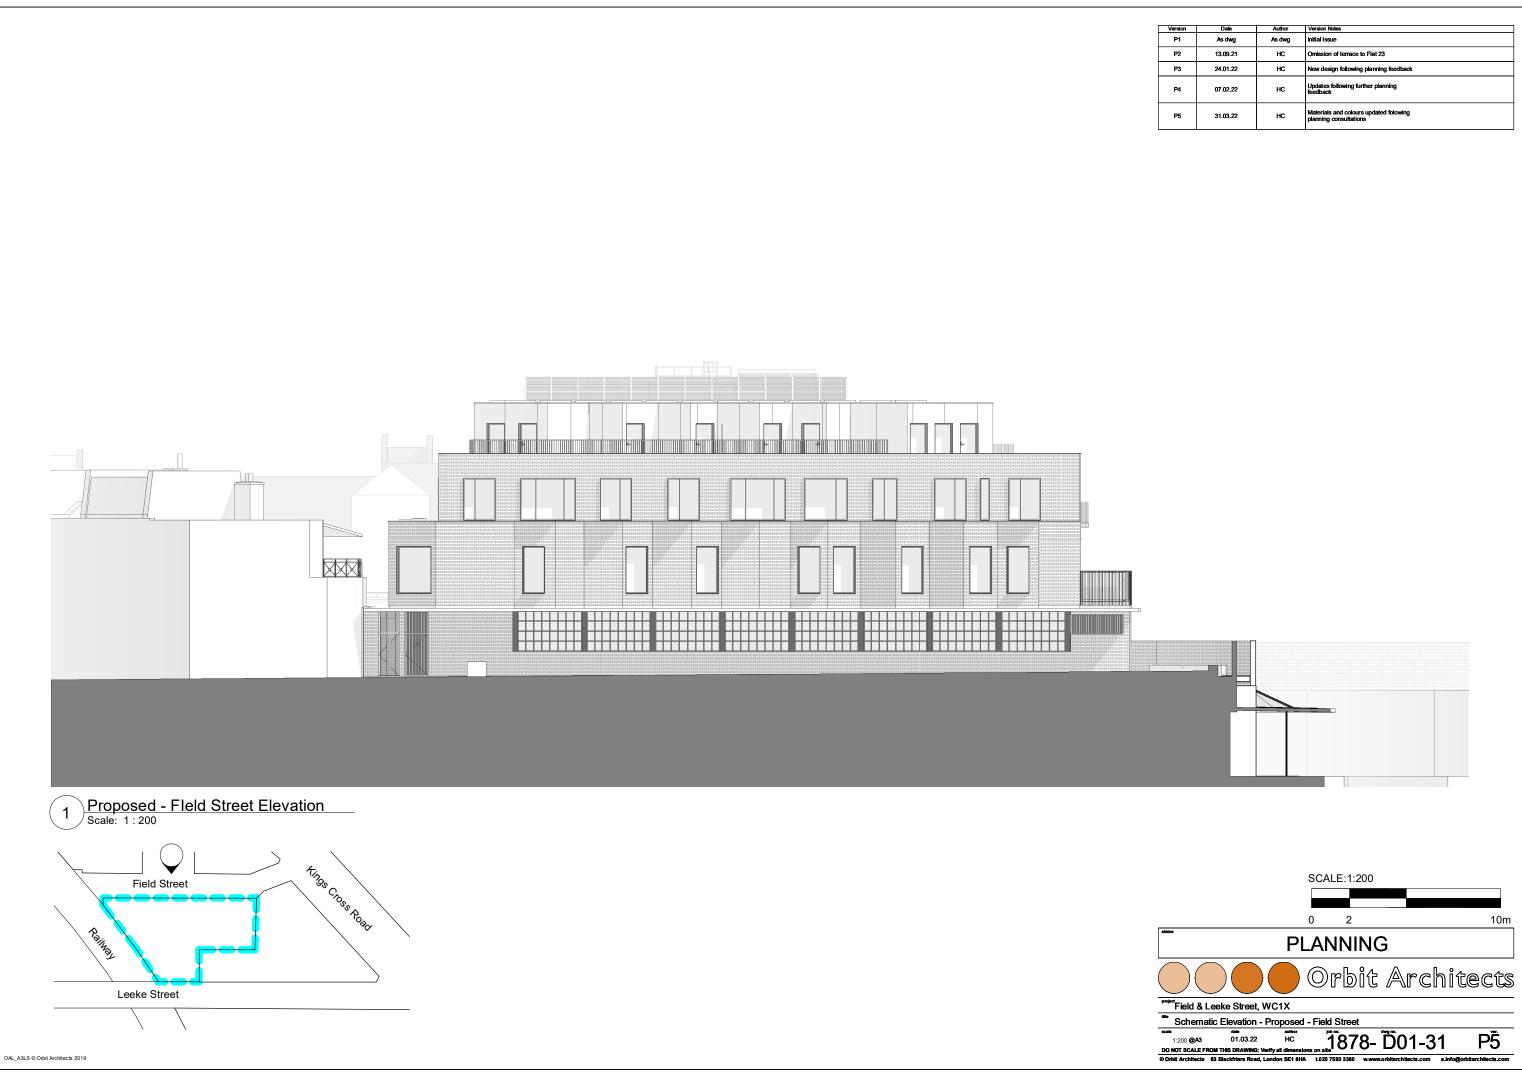

2 Proposed Field Street Block Rear Elevation Scale: 1:200

| Version | Date     | Author | Version Notes                                                    |  |
|---------|----------|--------|------------------------------------------------------------------|--|
| P1      | As dwg   | As dwg | Initial issue                                                    |  |
| P2      | 13.09.21 | HC     | Omission of terrace to Flat 23                                   |  |
| P3      | 24.01.22 | HC     | New design following planning feedback                           |  |
| P4      | 07.02.22 | HC     | Updates following further planning<br>feedback                   |  |
| P5      | 31.03.22 | HC     | Materials and colours updated folowing<br>planning consultations |  |