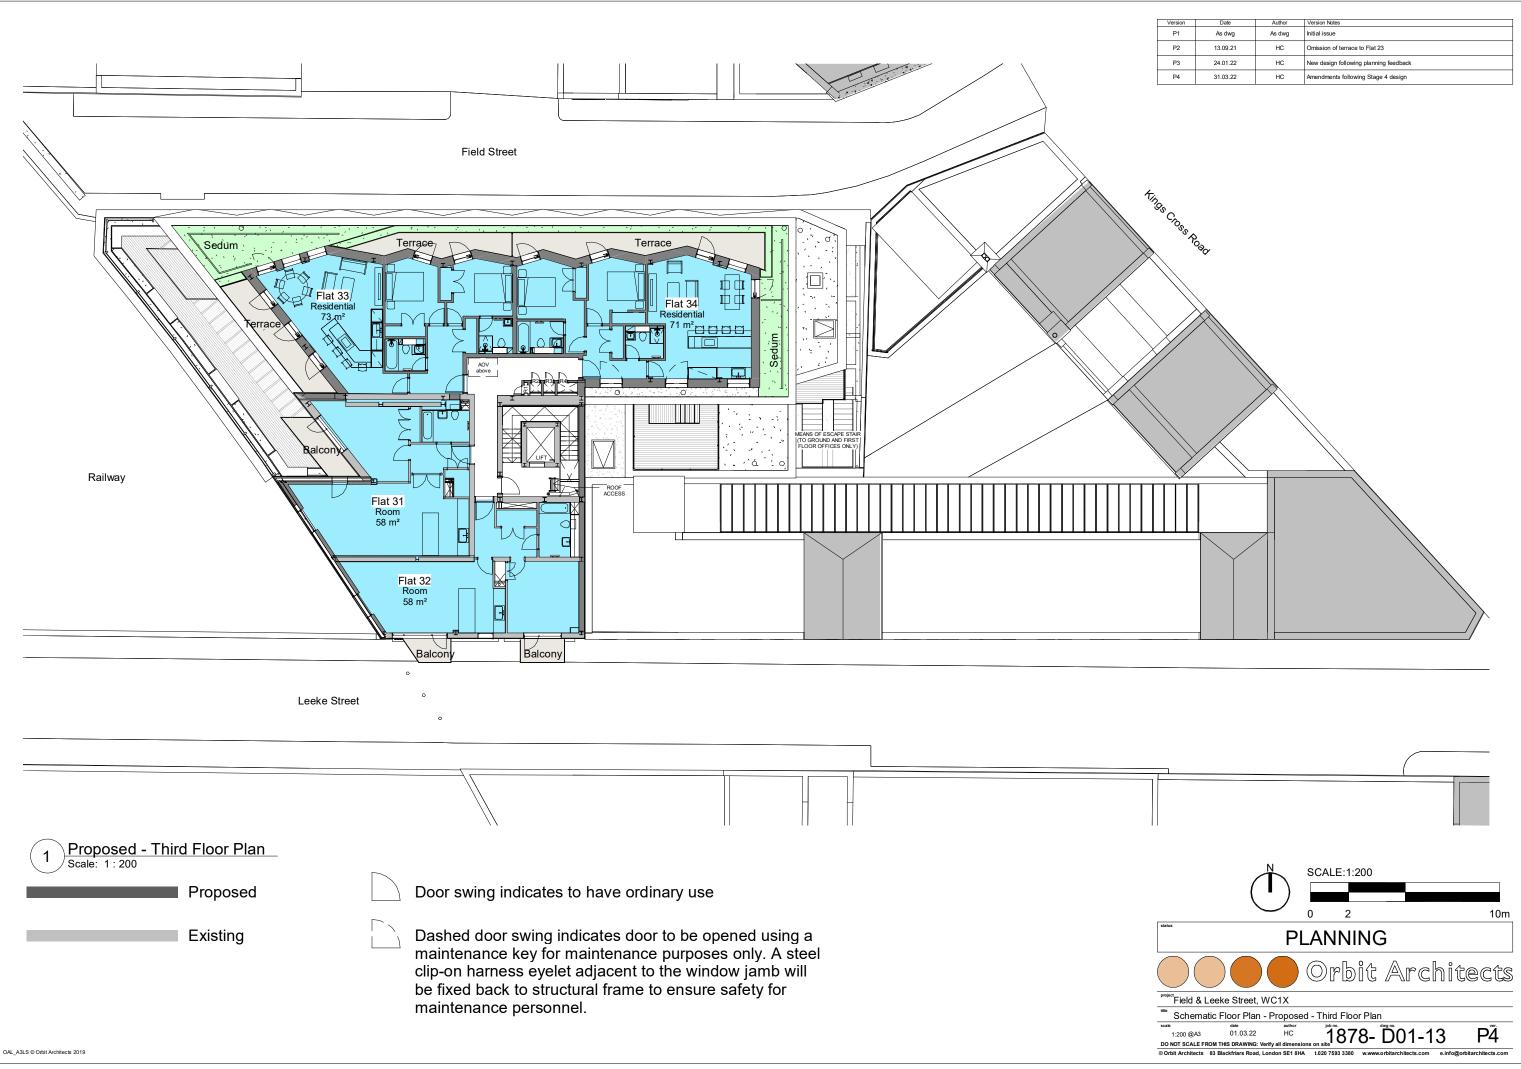

| 13.09.21 | HC     | Omission of terrace to Flat 23         |
| P3      | 24.01.22 | HC     | New design following planning feedback |
| P4      | 31.03.22 | HC     | Amendments following Stage 4 design    |
|         |          |        |                                        |



| Version | Date     | Author | Version Notes                          |
|---------|----------|--------|----------------------------------------|
| P1      | As dwg   | As dwg | Initial issue                          |
| P2      | 13.09.21 | HC     | Omission of terrace to Flat 23         |
| P3      | 24.01.22 | HC     | New design following planning feedback |
| P4      | 31.03.22 | HC     | Amendments following Stage 4 design    |
|         |          |        |                                        |



| Version | Date     | Author | Version Notes                          |
|---------|----------|--------|----------------------------------------|
| P1      | As dwg   | As dwg | Initial issue                          |
| P2      | 13.09.21 | HC     | Omission of terrace to Flat 23         |
| P3      | 24.01.22 | HC     | New design following planning feedback |
| P4      | 31.03.22 | HC     | Amendments following Stage 4 design    |
|         |          |        |                                        |



| Version | Date     | Author | Version Notes                          |
|---------|----------|--------|----------------------------------------|
| P1      | As dwg   | As dwg | Initial issue                          |
| P2      | 13.09.21 | HC     | Omission of terrace to Flat 23