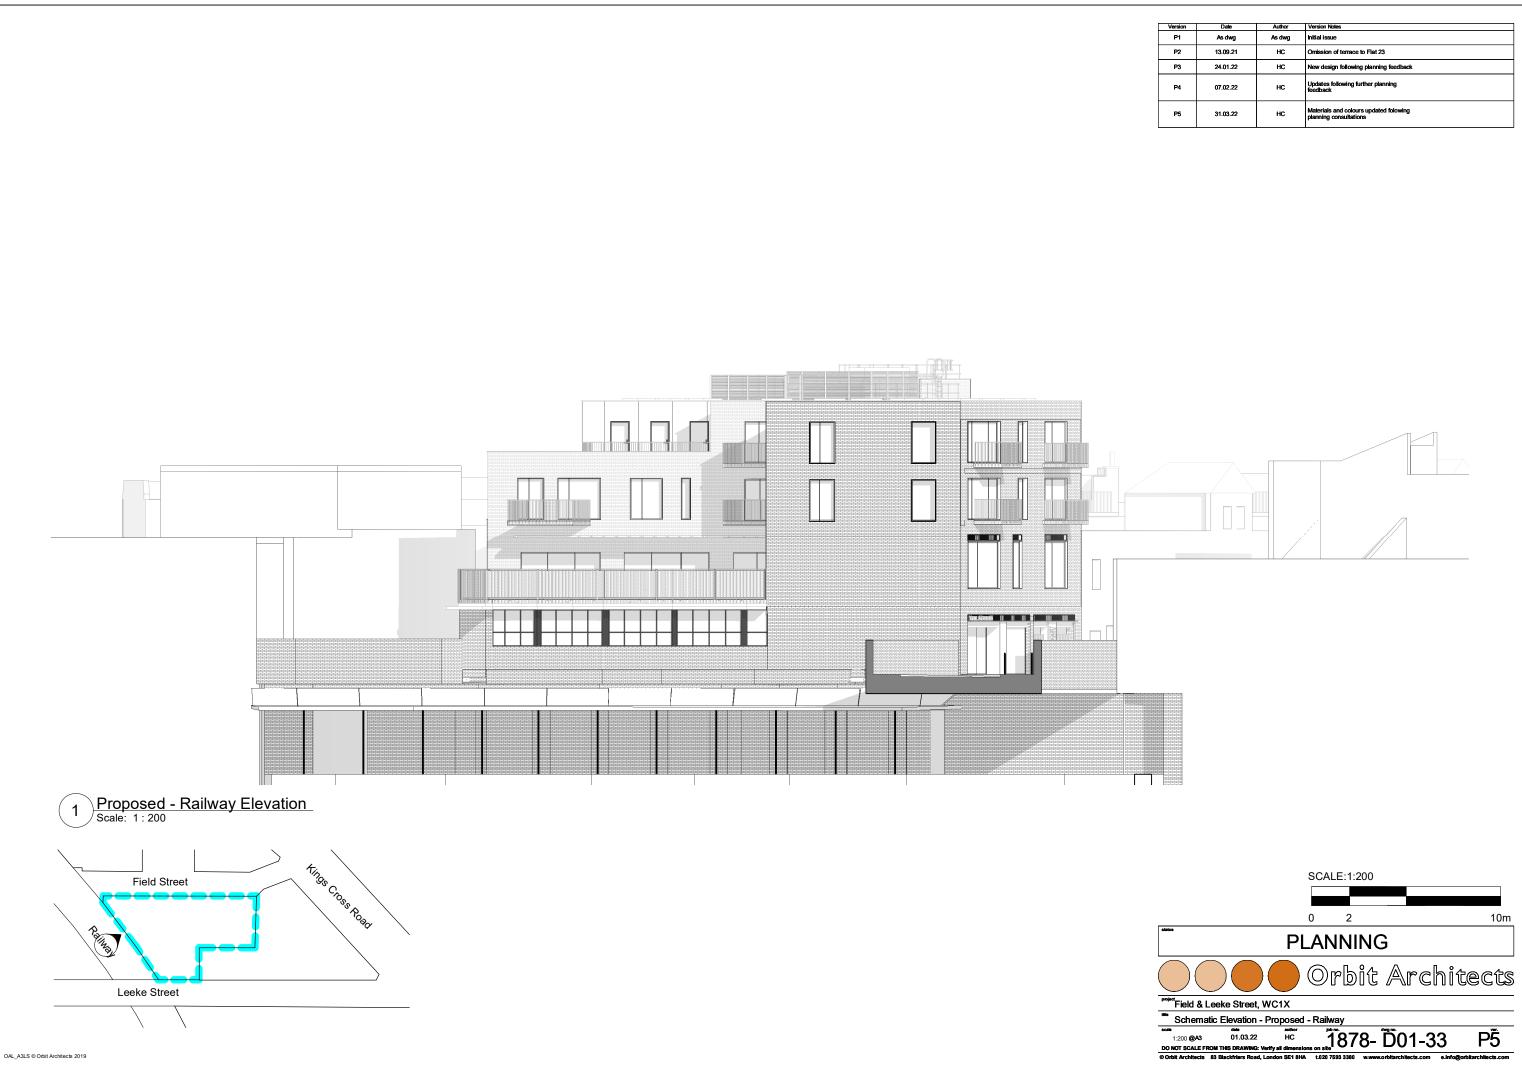

2 Proposed Field Street Block Rear Elevation Scale: 1:200

| Version | Date     | Author | Version Notes                                                    |  |
|---------|----------|--------|------------------------------------------------------------------|--|
| P1      | As dwg   | As dwg | Initial issue                                                    |  |
| P2      | 13.09.21 | HC     | Omission of terrace to Flat 23                                   |  |
| P3      | 24.01.22 | HC     | New design following planning feedback                           |  |
| P4      | 07.02.22 | HC     | Updates following further planning<br>feedback                   |  |
| P5      | 31.03.22 | HC     | Materials and colours updated folowing<br>planning consultations |  |