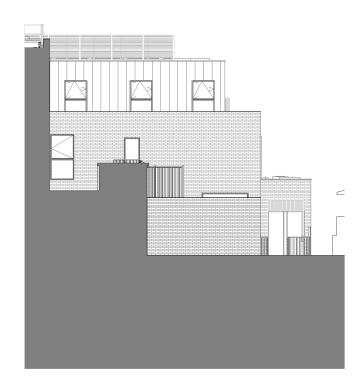

|
| P5      | 31.03.22 | нс     | Materials and colours updated folowing<br>planning consultations |



| Version | Date     | Author | Version Notes                                                    |
|---------|----------|--------|------------------------------------------------------------------|
| P1      | As dwg   | As dwg | Initial issue                                                    |
| P2      | 13.09.21 | HC     | Omission of terrace to Flat 23                                   |
| P3      | 24.01.22 | HC     | New design following planning feedback                           |
| P4      | 07.02.22 | HC     | Updates following further planning<br>feedback                   |
| P5      | 31.03.22 | HC     | Materials and colours updated folowing<br>planning consultations |





2 Proposed Field Street Block Rear Elevation Scale: 1:200



| Version | Date     | Author | Version Notes                                                    |  |
|---------|----------|--------|------------------------------------------------------------------|--|
| P1      | As dwg   | As dwg | Initial issue                                                    |  |
| P2      | 13.09.21 | HC     | Omission of terrace to Flat 23                                   |  |
| P3      | 24.01.22 | HC     | New design following planning feedback                           |  |
| P4      | 07.02.22 | HC     | Updates following further planning<br>feedback                   |  |
| P5      | 31.03.22 | HC     | Materials and colours updated folowing<br>planning consultations |  |



3





|   |