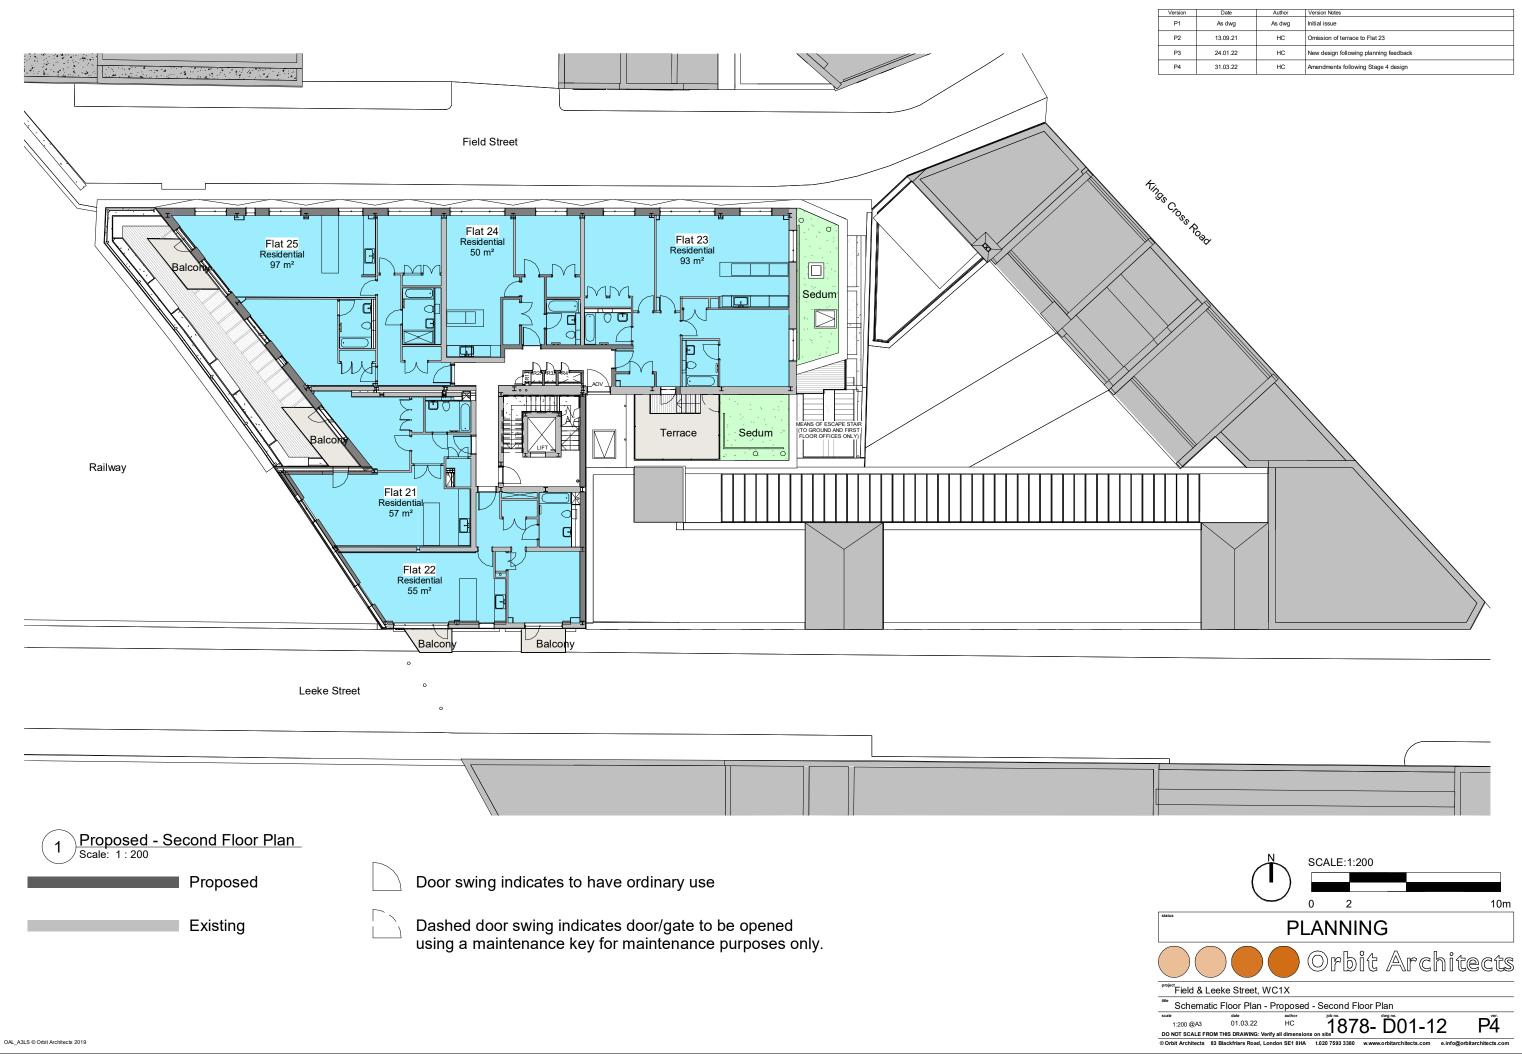

| 13.09.21 | HC     | Omission of terrace to Flat 23         |
| P3      | 24.01.22 | HC     | New design following planning feedback |
| P4      | 31.03.22 | HC     | Amendments following Stage 4 design    |
|         |          |        |                                        |



| Version | Date     | Author | Version Notes                          |
|---------|----------|--------|----------------------------------------|
| P1      | As dwg   | As dwg | Initial issue                          |
| P2      | 13.09.21 | HC     | Omission of terrace to Flat 23         |
| P3      | 24.01.22 | HC     | New design following planning feedback |
| P4      | 31.03.22 | HC     | Amendments following Stage 4 design    |
|         |          |        |                                        |



| Version | Date     | Author | Version Notes                          |
|---------|----------|--------|----------------------------------------|
| P1      | As dwg   | As dwg | Initial issue                          |
| P2      | 13.09.21 | HC     | Omission of terrace to Flat 23         |
| P3      | 24.01.22 | HC     | New design following planning feedback |
| P4      | 31.03.22 | HC     | Amendments following Stage 4 design    |
|         |          |        |                                        |



| Version | Date     | Author | Version Notes                          |
|---------|----------|--------|----------------------------------------|
| P1      | As dwg   | As dwg | Initial issue                          |
| P2      | 13.09.21 | HC     | Omission of terrace to Flat 23