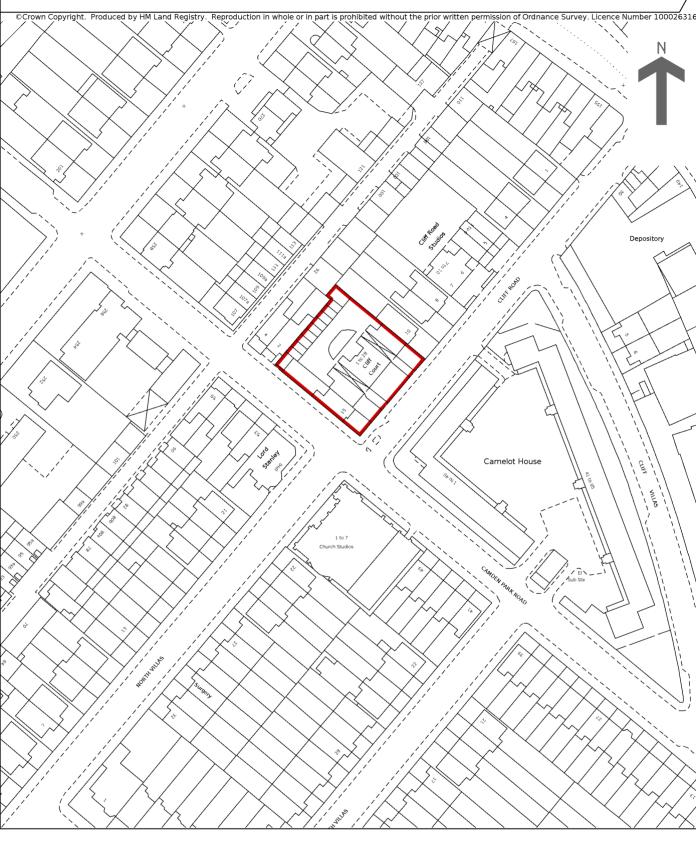

Title number NGL827405 Ordnance Survey map reference TQ2984NE Scale 1:1250 Administrative area Camden

This is a copy of the title plan on 8 APR 2022 at 12:41:55. This copy does not take account of any application made after that time even if still pending in HM Land Registry when this copy was issued.

HM Land Registry endeavours to maintain high quality and scale accuracy of title plan images. The quality and accuracy of any print will depend on your printer, your computer and its print settings. This title plan shows the general position, not the exact line, of the boundaries. It may be subject to distortions in scale. Measurements scaled from this plan may not match measurements between the same points on the ground.