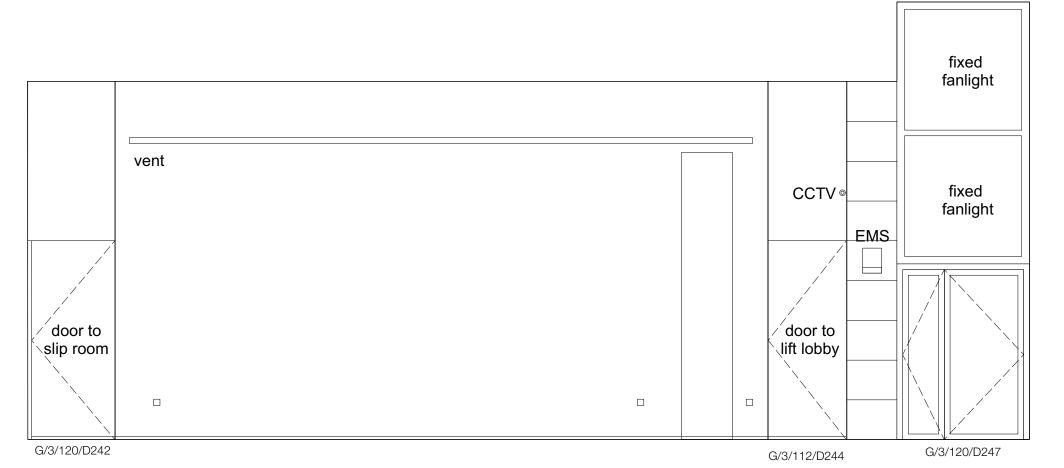

Elevation 1 - North Wall

1:100 at A3

Elevation 2 - East Wall 1:50 at A3

0 0.5 1

3m

| P01    | 09/03/22 | SP | Production Information Stage 4 Draft |
|--------|----------|----|--------------------------------------|
| No     | Date     | Ву | Comments                             |
| Issued |          |    |                                      |
|        |          |    |                                      |

## Existing Internal Elevation of Room 35 - North and East Wall

Drawing Number 631-BM-DJA-DR-A-31001

Revision P01

RIBA Stage DJA Ref 631 As Noted