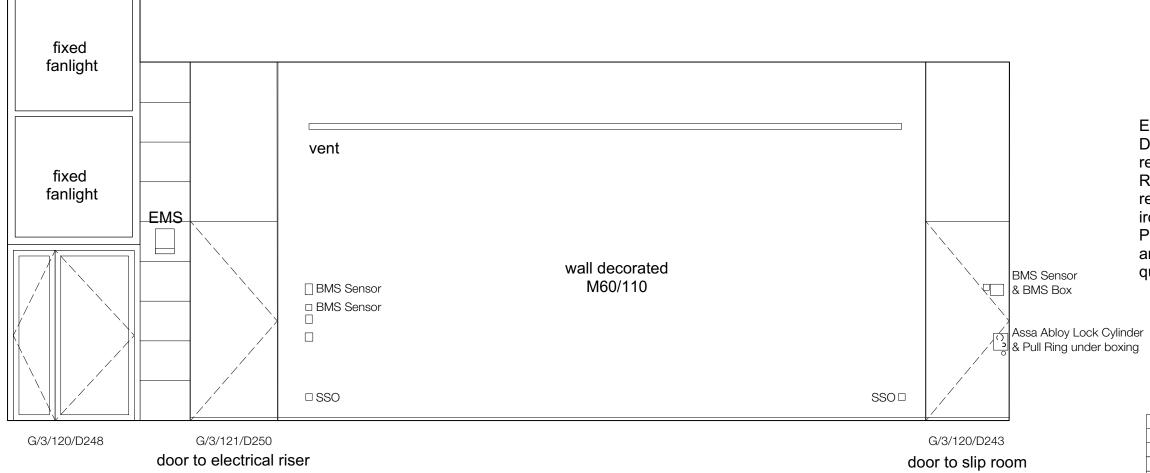

Elevation 3 - West Wall

Existing flush timber fire doors D250 and D243 are to be carefully removed and overhauled. Remove existing ironmongery and repair door ready to receive new ironmongery.

Prepare and refurbish door leafs and frames to achieve a high quality painted finish as M60/110