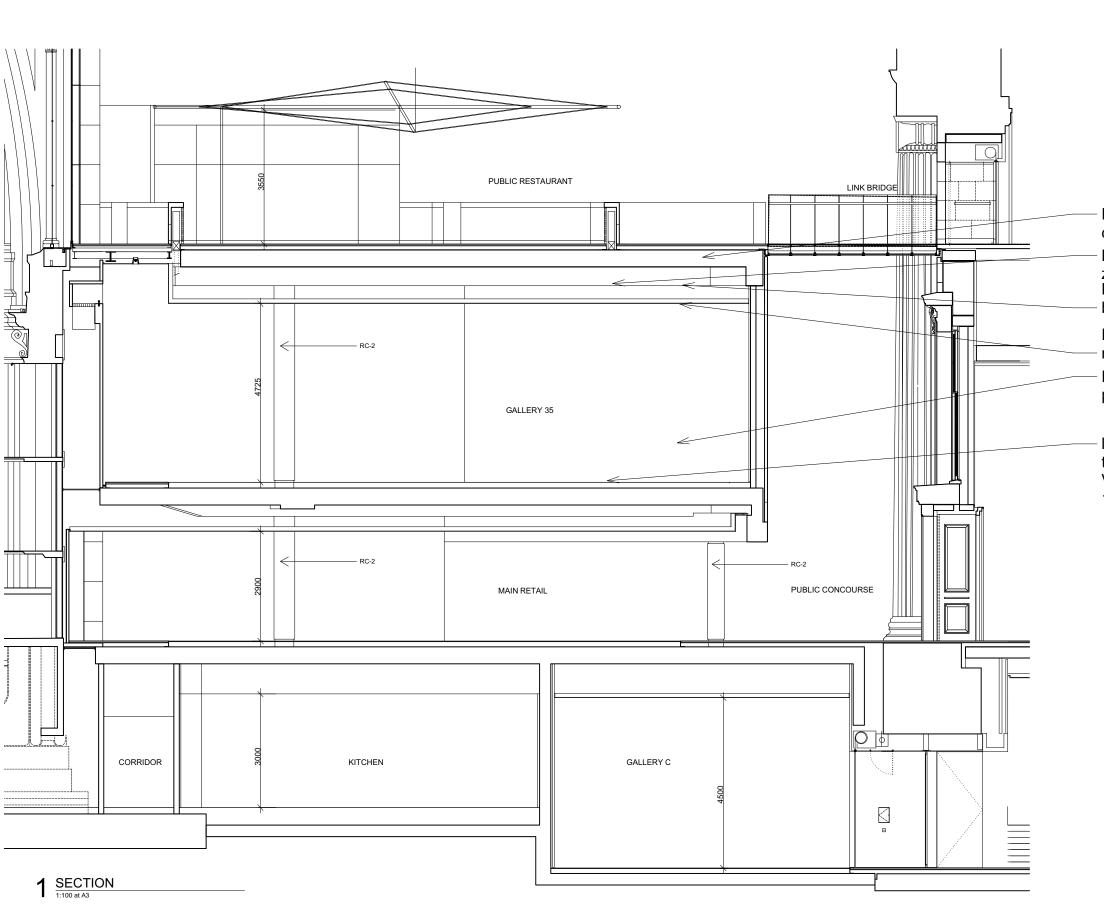

Existing concrete slab with downstand edge beam

Line of existing ductwork installation

Line of existing concrete downstand beam in ceiling void

Existing suspended plasterboard ceiling with recessed lighting track

Existing painted plasterboard walls

line of existing suspended timber floor, cork finish.
Void depth varies, approx
110-150mm TBC

| ĺ | P03    | 09/03/22 | SP | Production Information Stage 4 Draft |  |
|---|--------|----------|----|--------------------------------------|--|
|   | No     | Date     | Ву | Comments                             |  |
|   | Issued |          |    |                                      |  |