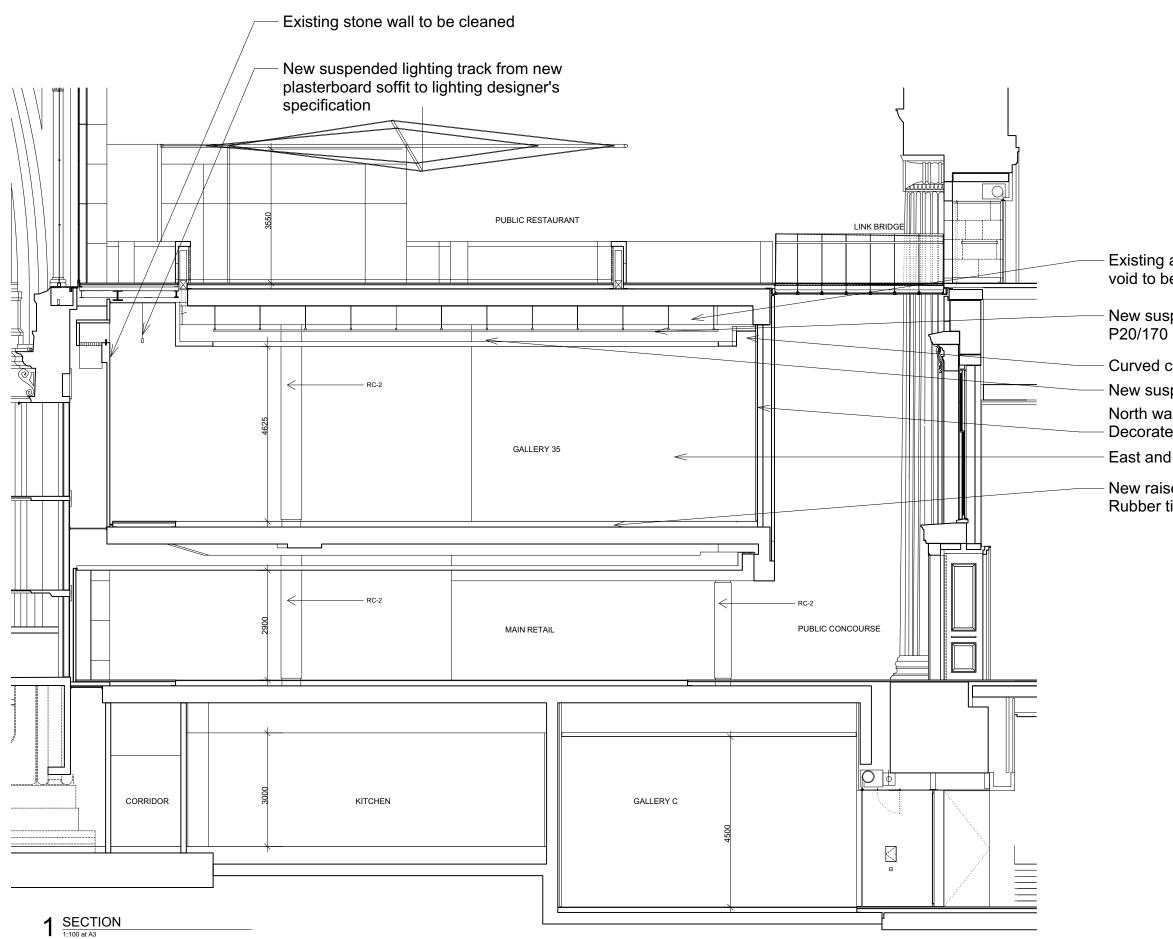

- Existing air handling ductwork installation in ceiling void to be retained and clad, matt black finish as P20

New suspended unistrut attachment grid as P20/170

Curved cove detail to ceiling line

New suspended raft ceiling with 12 no slots as K10/230 North wall (curved) relined as K10/205

Decorate as M60/110

East and west gallery walls Decorated as M60/110

New raised access floor K41/130 Rubber tile finish M50/150

| 0                                                                                                                                                                                                                              | 1              | 2                      |                  | 3                                    | 4        |  | <u>5</u> m |     |  |
|--------------------------------------------------------------------------------------------------------------------------------------------------------------------------------------------------------------------------------|----------------|------------------------|------------------|--------------------------------------|----------|--|------------|-----|--|
|                                                                                                                                                                                                                                |                |                        |                  |                                      |          |  |            |     |  |
| P05                                                                                                                                                                                                                            | 210322         | 2                      | SP               | P Notation amended                   |          |  |            |     |  |
| P04                                                                                                                                                                                                                            | 160322         |                        | SP               | Production Information Stage 4 Draft |          |  |            |     |  |
| No                                                                                                                                                                                                                             | No Date        |                        | By               | Comments                             |          |  |            |     |  |
| Issued                                                                                                                                                                                                                         | Issued         |                        |                  |                                      |          |  |            |     |  |
| Statu                                                                                                                                                                                                                          | Status         |                        | Purpose of Issue |                                      |          |  |            |     |  |
| -                                                                                                                                                                                                                              |                | Production Information |                  |                                      |          |  |            |     |  |
| BRITISH MUSEUM<br>ROOM 35 REFURBISHMENT<br>JOSEPH HOTUNG TEMPORARY<br>GALLERY<br>Dannatt Johnson Architects<br>Unit 1 The Wireworks 77 Great Suffolk Street London SE1 0BU<br>Tel (020) 7357 7100 Email dja@djarchitects.co.uk |                |                        |                  |                                      |          |  |            |     |  |
| Proposed Section through Room 35                                                                                                                                                                                               |                |                        |                  |                                      |          |  |            |     |  |
| Draw                                                                                                                                                                                                                           | Drawing Number |                        |                  |                                      |          |  | Revision   |     |  |
| 631-BM-DJA-DR-A-20001 P05                                                                                                                                                                                                      |                |                        |                  |                                      |          |  |            | P05 |  |
| RIBA                                                                                                                                                                                                                           | Stage          | DJA F                  | Ref              | Sca                                  | ale(s)   |  |            |     |  |
| 4                                                                                                                                                                                                                              | 4              | 631                    |                  | 1:                                   | 1:100 A3 |  |            |     |  |
|                                                                                                                                                                                                                                |                |                        |                  |                                      |          |  |            |     |  |