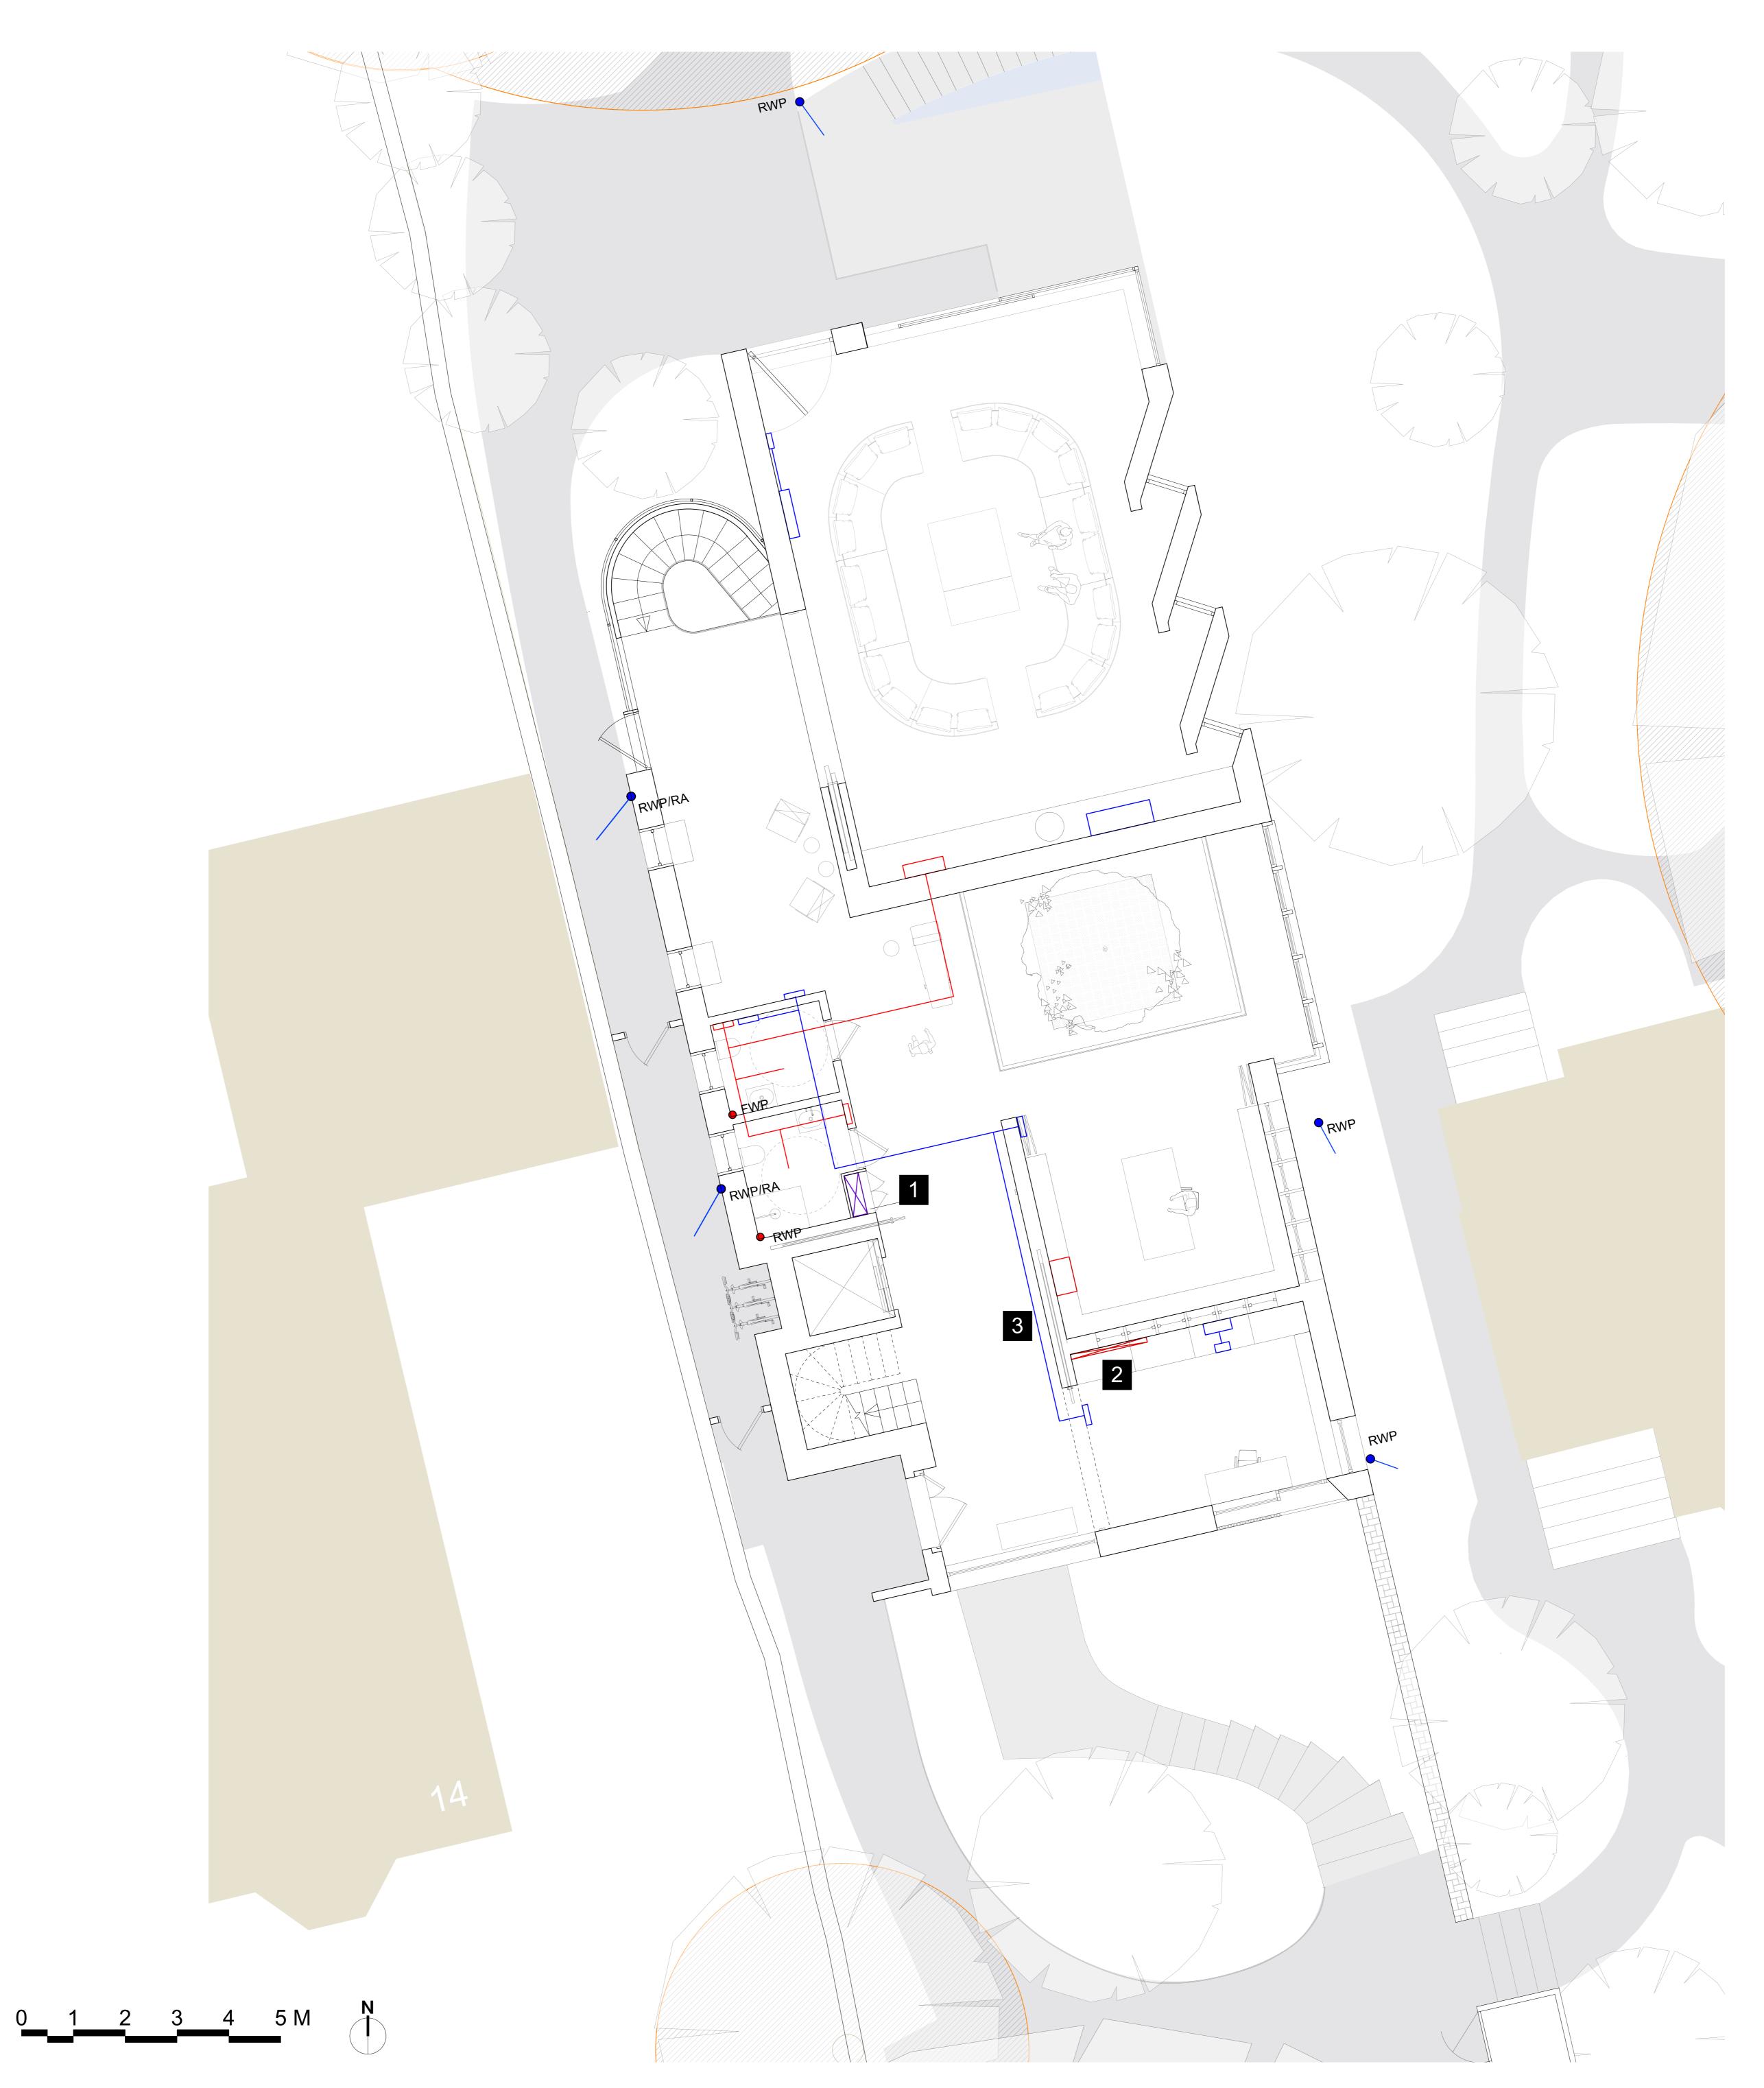

| 1 Riser 1100mm<br>Includes:<br>Comms tray, C<br>Hot & Cold wa<br>Soil pipe<br>Fire<br>AC/ Vent<br>Supply & Extra         | Cable tray<br>ter pipes                                    |  | ] |
|--------------------------------------------------------------------------------------------------------------------------|------------------------------------------------------------|--|---|
| 2 Heating Manifolds                                                                                                      |                                                            |  | ] |
| 3 Supply & Extract Ducts at H/L:<br>300mm x 150mm                                                                        |                                                            |  |   |
| DRAINAGE LEGEND                                                                                                          |                                                            |  |   |
| New FW Drain   New SW Drain   New Combined Water Drain   Existing SW Drain   Existing FW Drain   Existing Combined Drain |                                                            |  |   |
| RWP                                                                                                                      | Rainwater Down Pipe                                        |  |   |
|                                                                                                                          | Foul Waste Pipe                                            |  |   |
| CD/BS                                                                                                                    | CD/BS Channel Drain / Brick Slot                           |  |   |
|                                                                                                                          |                                                            |  |   |
| \$1                                                                                                                      | Surface Water Manhole Chamber                              |  |   |
| F1                                                                                                                       | Foul Water Manhole Chamber                                 |  |   |
| FWPC                                                                                                                     | Foul Water Pump                                            |  |   |
| SWPC                                                                                                                     | Surface Water Pump                                         |  |   |
|                                                                                                                          | Cavity drain pump (Details and location TBC by specialist) |  |   |
|                                                                                                                          | Permeable paving                                           |  |   |

Design coordination for strategic M&E design by Seneca with below ground drainage by Price & Myers

1 Proposed UGF Plan Services Coordination Scale @ A0 1:50 Scale @ A2 1:100

12B Keats Grove, Hampstead London, NW3 2RN Project No. 1169\_12BKG

51 architecture 1a Cobham Mews, London NW1 9SB + 44 [0] 203 355 1205

Planning

Proposed UGF Plan Services Coordination

Scale 1:50 @ A0 Drawn by EM. 02/2022