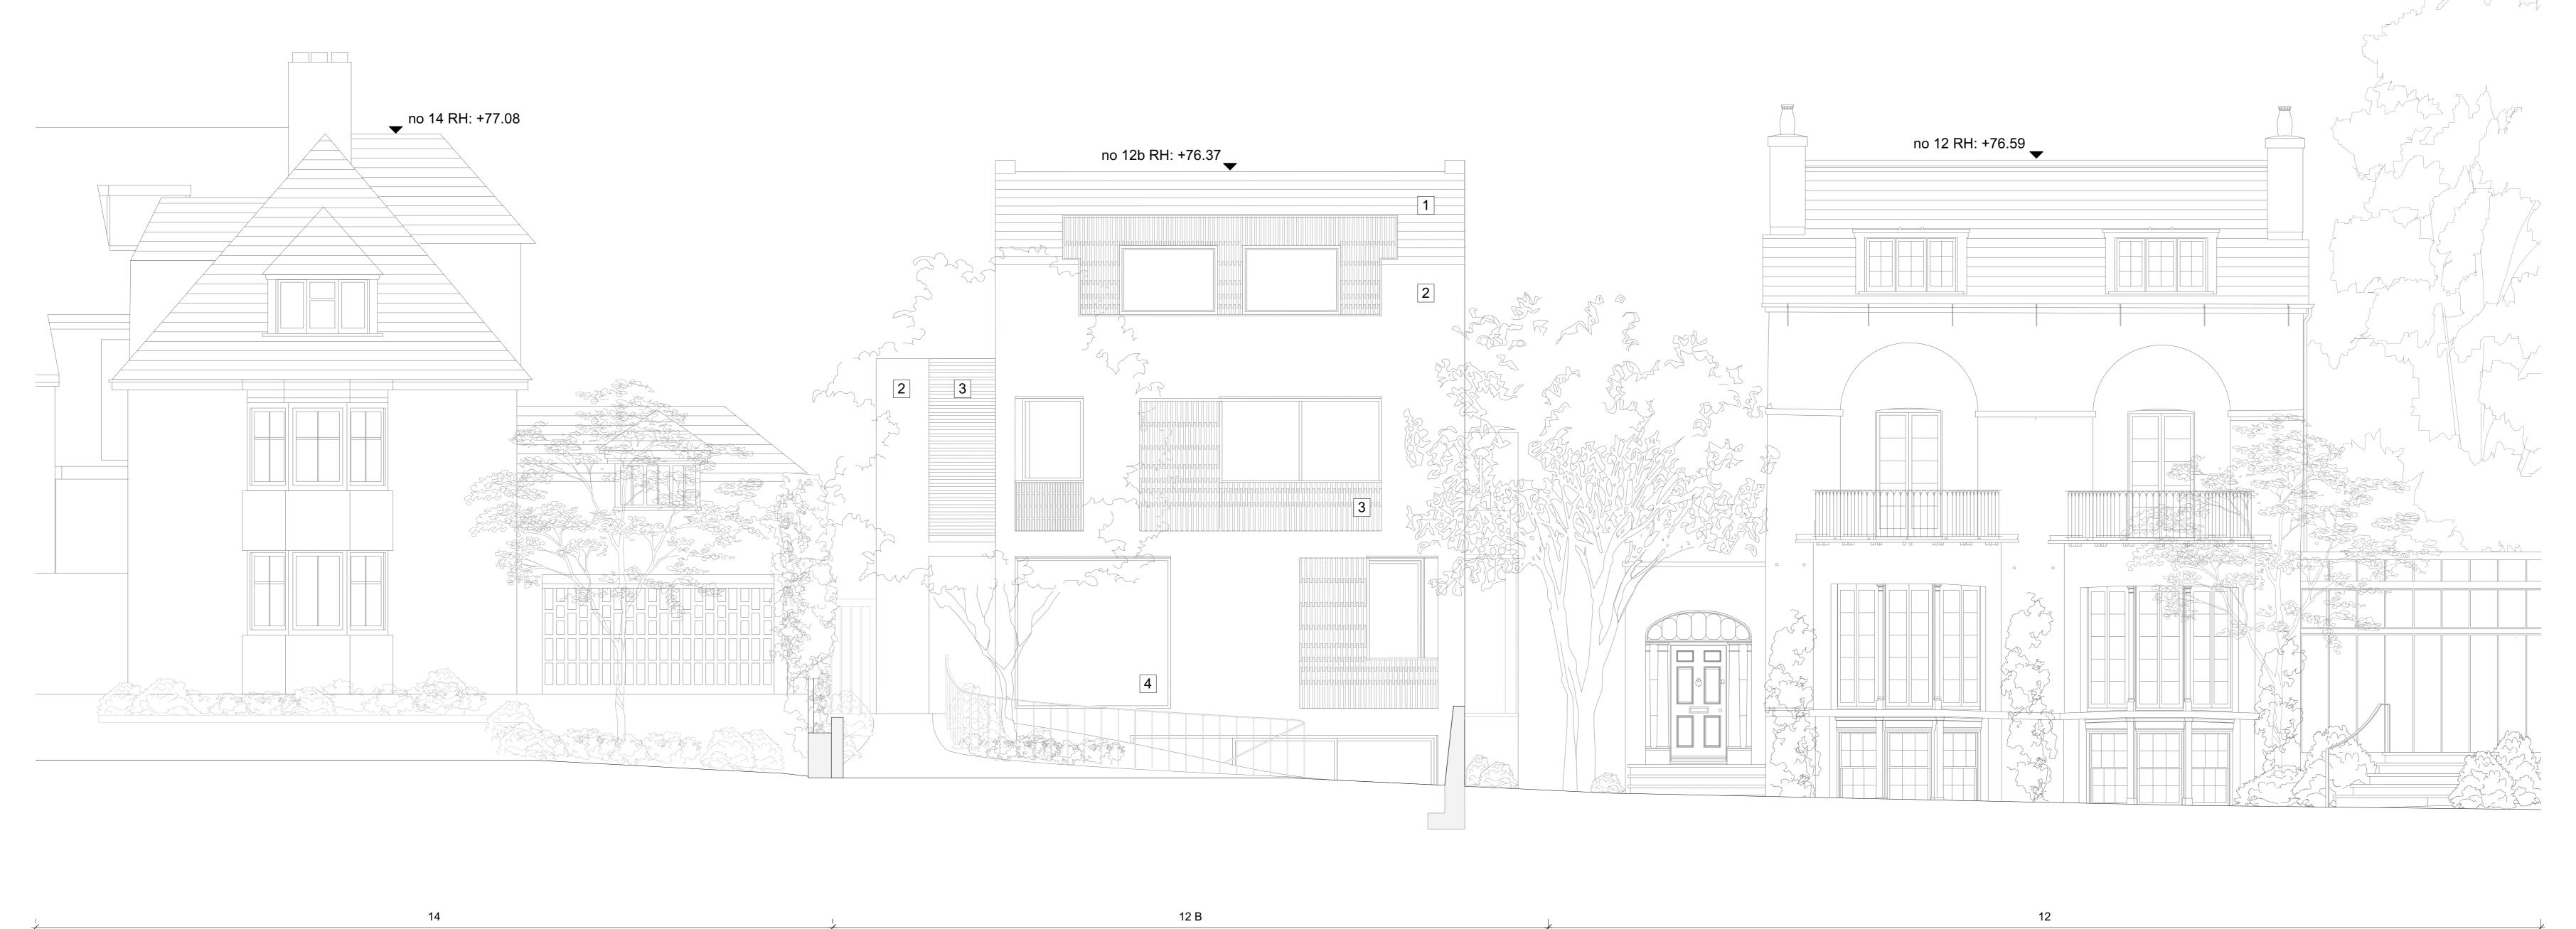

Petersen Tegl Cover Tile C11 White Petersen Tegl Kolumba Brick K11 White Bespoke glazed ceramic brick screen in whites Engineered composite timber and aluminium framed triple glazed casement

windows

2 Location plan: South elevation
Scale: 1:500

Planning

**Proposed** South elevation Garden context
Scale 1:50 @ A0
Drawn by EM 08/2021

Issue Notes: