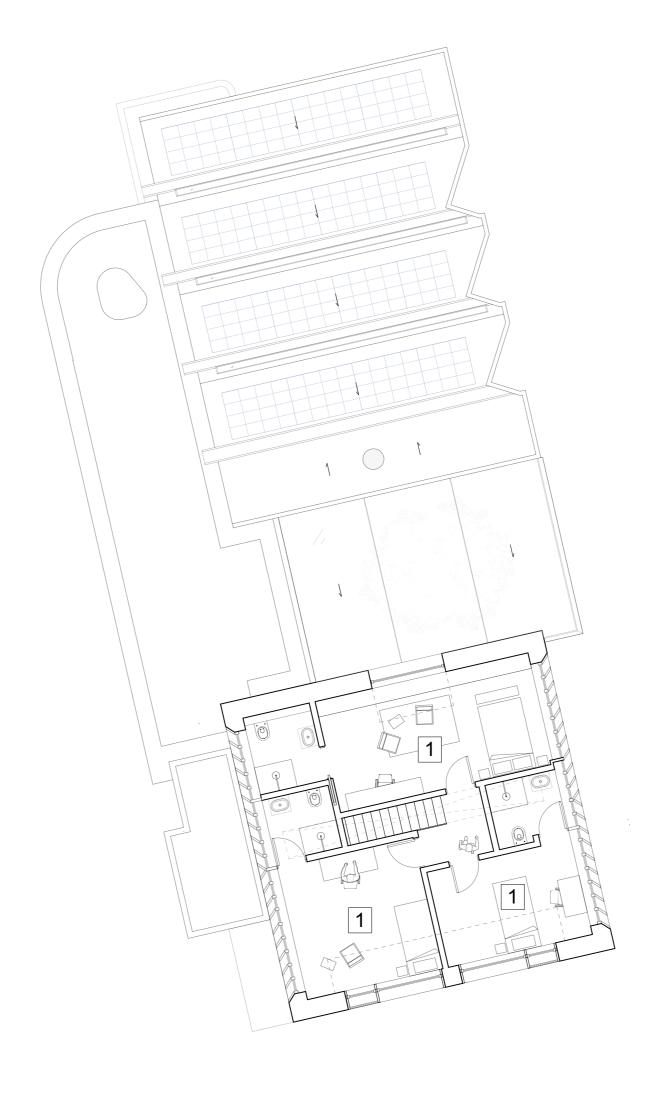

0 2 4 6 8 10 M N

1 Proposed First Floor Plan Scale @ A0 1:100 Scale @ A2 1:200

Study / Bedroom

Accessible Lift

Bauder Wildflower I

2 Proposed Second Floor Plan Scale @ A0 1:100 Scale @ A2 1:200

| $^{\odot}$ 51 architecture. Reproduction in whole or in part is forbidden without written permission of 51 architecture.                                                                                                           |
|------------------------------------------------------------------------------------------------------------------------------------------------------------------------------------------------------------------------------------|
| All dimensions are to be checked on site before any work proceeds. Do not scale this drawing but use only figured dimensions. Any errors or omissions are to be reported to 51 architecture.                                       |
| The Contractor shall submit full size drawings and specifications to 51 architecture for approval, without which, manufacture shall not commence.                                                                                  |
| This drawing is to be read in conjunction with all the relevant consultants' and/or specialists' drawings/documents, and any discrepancies or variations are to be notified to 51 architecture before work commences.              |
| For further information please see other drawings and documents enclosed with this drawing. For information on Structure use Engineer's drawings. For further information on Services use Engineer's and/or Contractor's drawings. |
| Where works are part of a listed building fabric the contractor is to confirm that the works have relevant permissions prior to the commencment of any works.                                                                      |
| NB: All drawings subject to relevant Listed Building Consent<br>and Planning Approval [including conditions] No alterations to<br>be made to the building fabric without hPlanning and Listed<br>Building Consents.                |
|                                                                                                                                                                                                                                    |

|                  | 1 |
|------------------|---|
|                  | 2 |
| r Mat Green Roof | 3 |

12B Keats Grove, Hampstead London, NW3 2RN Project No. 1169\_12BKG

51 architecture 1a Cobham Mews, London NW1 9SB + 44 [0] 203 355 1205