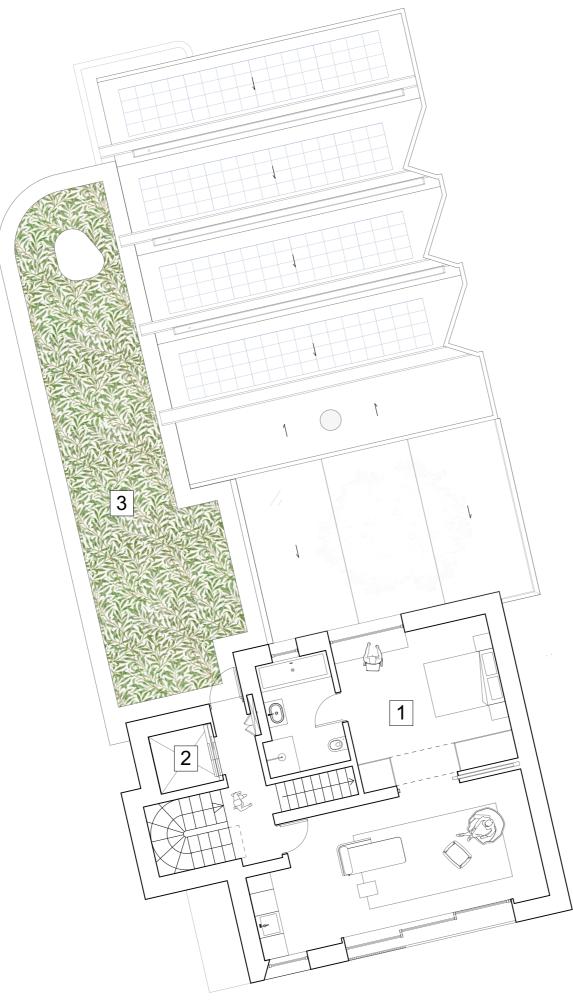

0 2 4 6 8 10 M N

1 Proposed First Floor Plan Scale @ A0 1:100 Scale @ A2 1:200

Study / Bedroom

Accessible Lift

Bauder Wildflower I

2 Proposed Second Floor Plan Scale @ A0 1:100 Scale @ A2 1:200

| $^{\odot}$ 51 architecture. Reproduction in whole or in part is forbidden without written permission of 51 architecture.                                                                                                           |
|------------------------------------------------------------------------------------------------------------------------------------------------------------------------------------------------------------------------------------|
| All dimensions are to be checked on site before any work proceeds. Do not scale this drawing but use only figured dimensions. Any errors or omissions are to be reported to 51 architecture.                                       |
| The Contractor shall submit full size drawings and specifications to 51 architecture for approval, without which, manufacture shall not commence.                                                                                  |
| This drawing is to be read in conjunction with all the relevant consultants' and/or specialists' drawings/documents, and any discrepancies or variations are to be notified to 51 architecture before work commences.              |
| For further information please see other drawings and documents enclosed with this drawing. For information on Structure use Engineer's drawings. For further information on Services use Engineer's and/or Contractor's drawings. |
| Where works are part of a listed building fabric the contractor is to confirm that the works have relevant permissions prior to the commencment of any works.                                                                      |
| NB: All drawings subject to relevant Listed Building Consent<br>and Planning Approval [including conditions] No alterations to<br>be made to the building fabric without hPlanning and Listed<br>Building Consents.                |
|                                                                                                                                                                                                                                    |

|                  | 1 |
|------------------|---|
|                  | 2 |
| r Mat Green Roof | 3 |

12B Keats Grove, Hampstead London, NW3 2RN Project No. 1169\_12BKG

51 architecture 1a Cobham Mews, London NW1 9SB + 44 [0] 203 355 1205