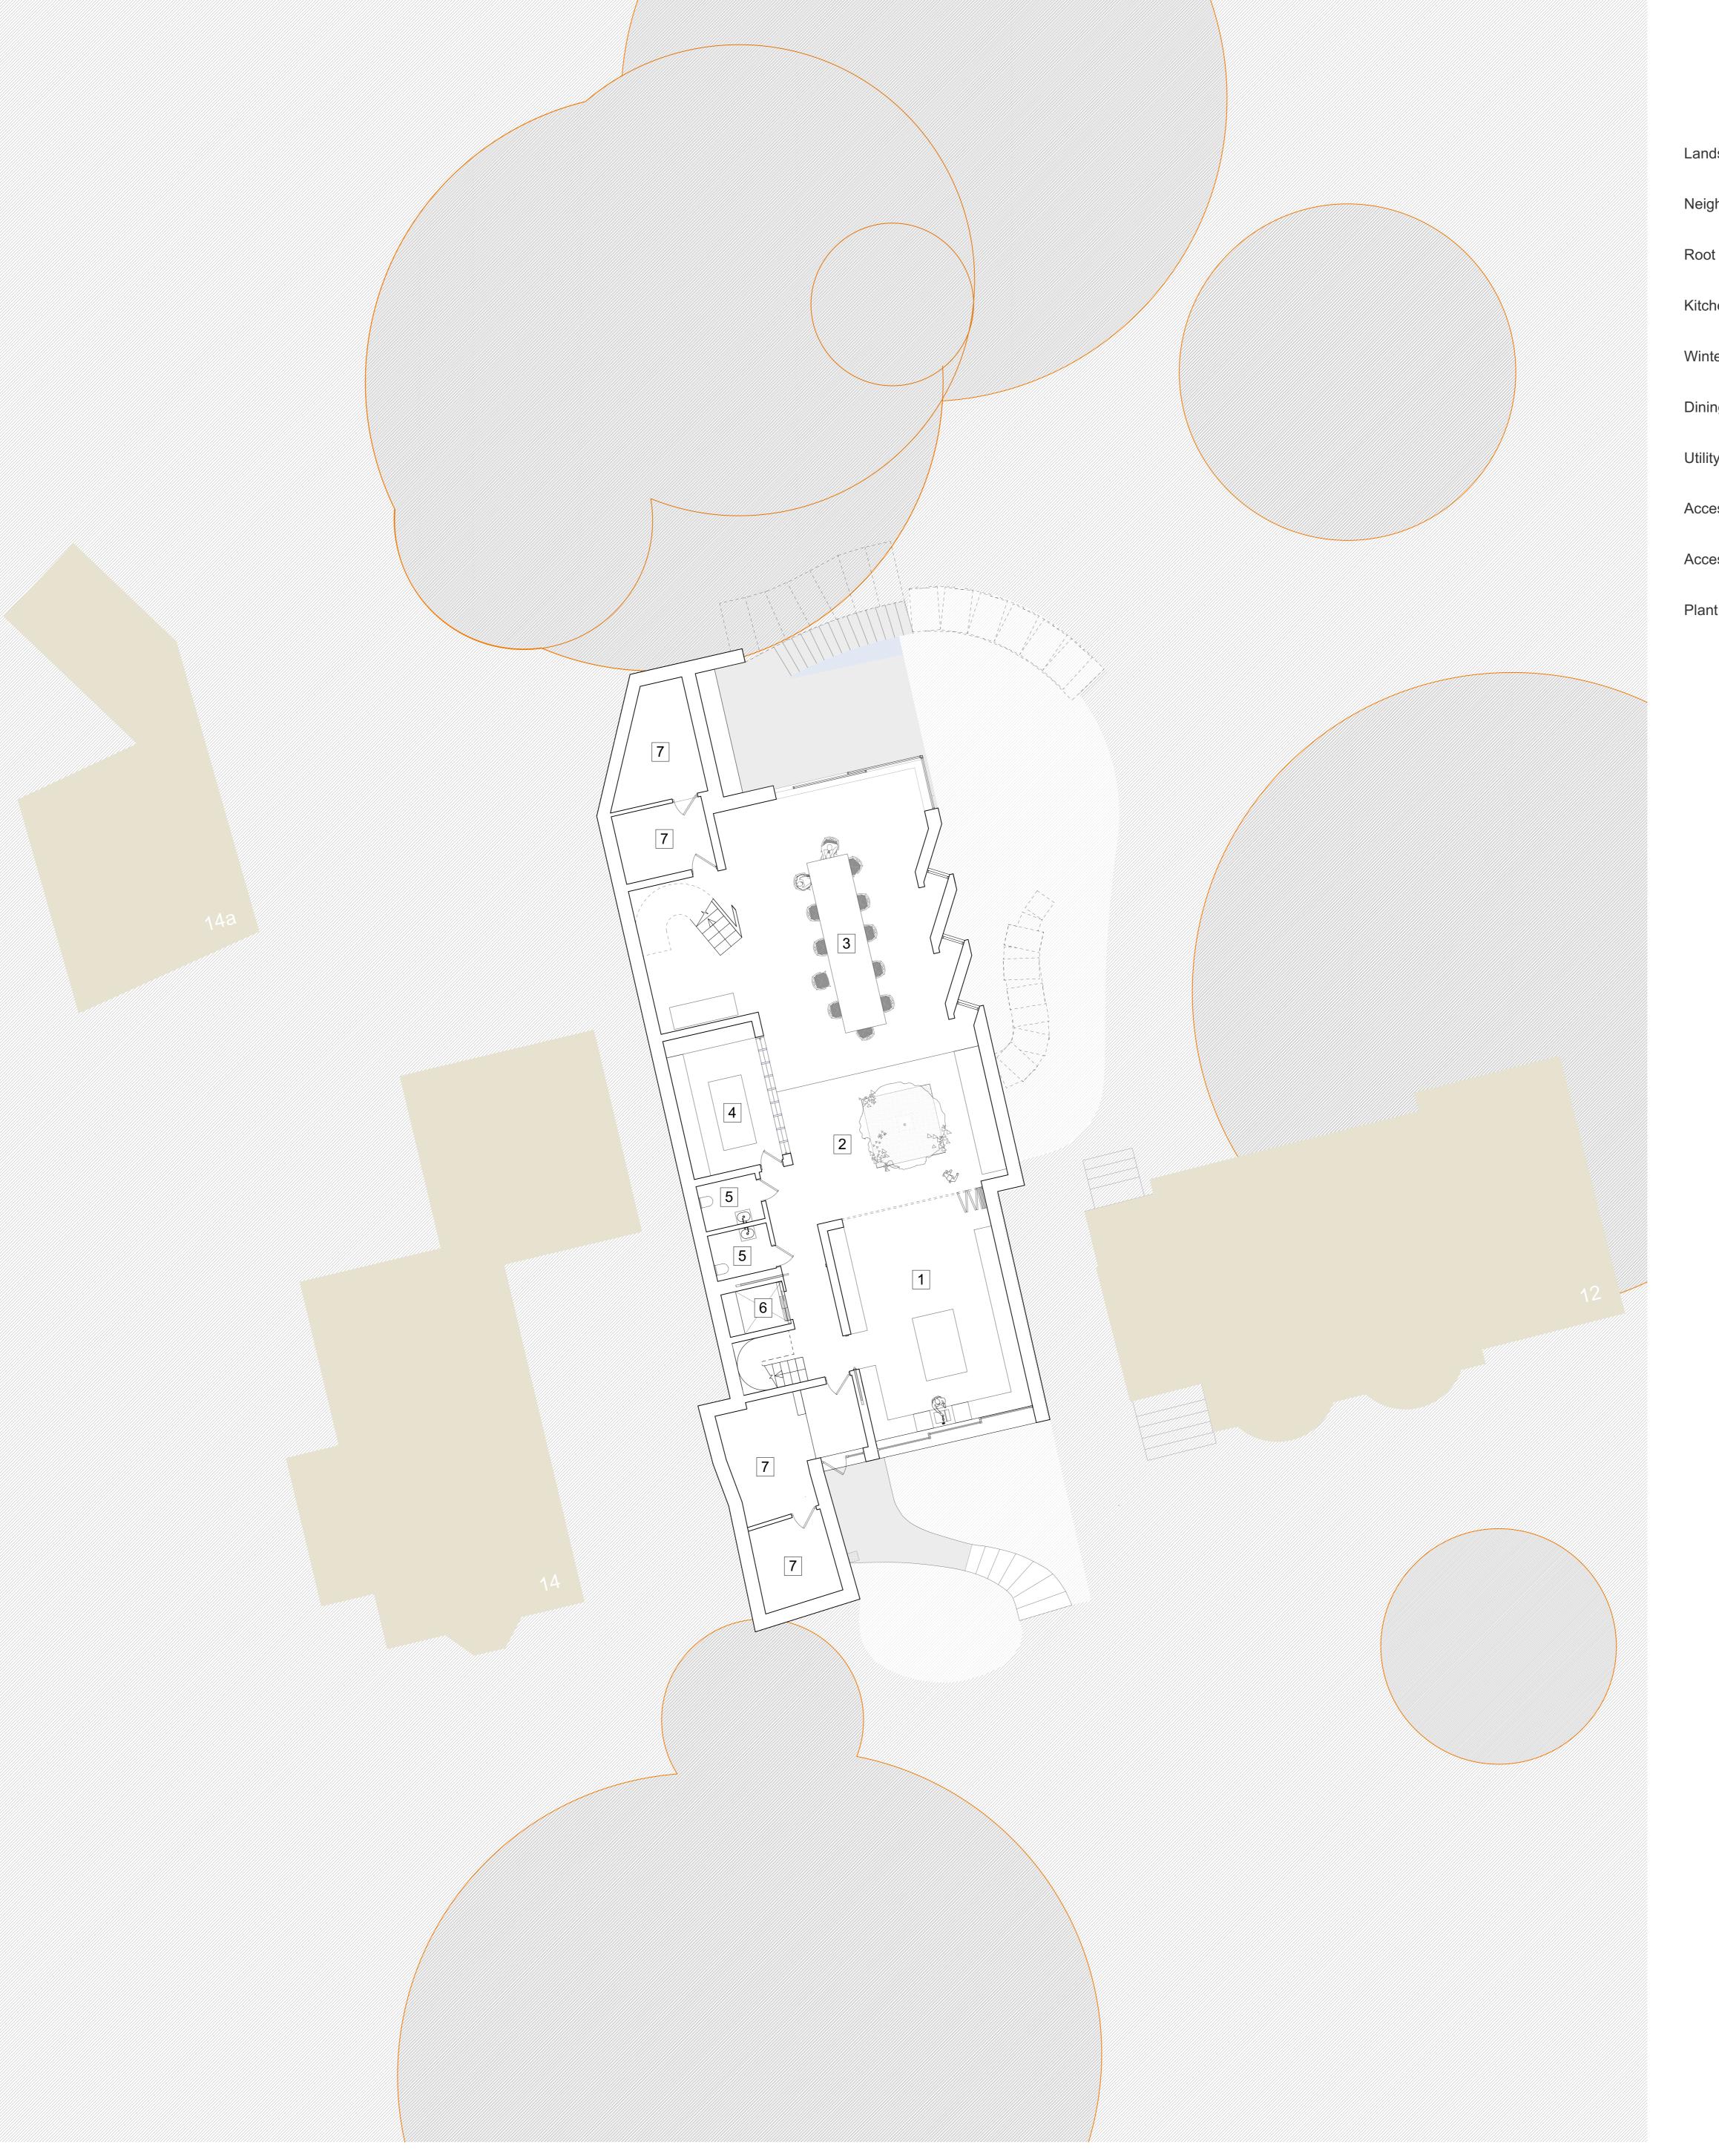

Landscape Plan by Fflo

Neighbouring buildings

Root Protection Zone

Kitchen

1

Winter Garden

2

Dining Room

3

Utility

4

Accessible WC

Accessible Lift

Plant & Storage

7

51/