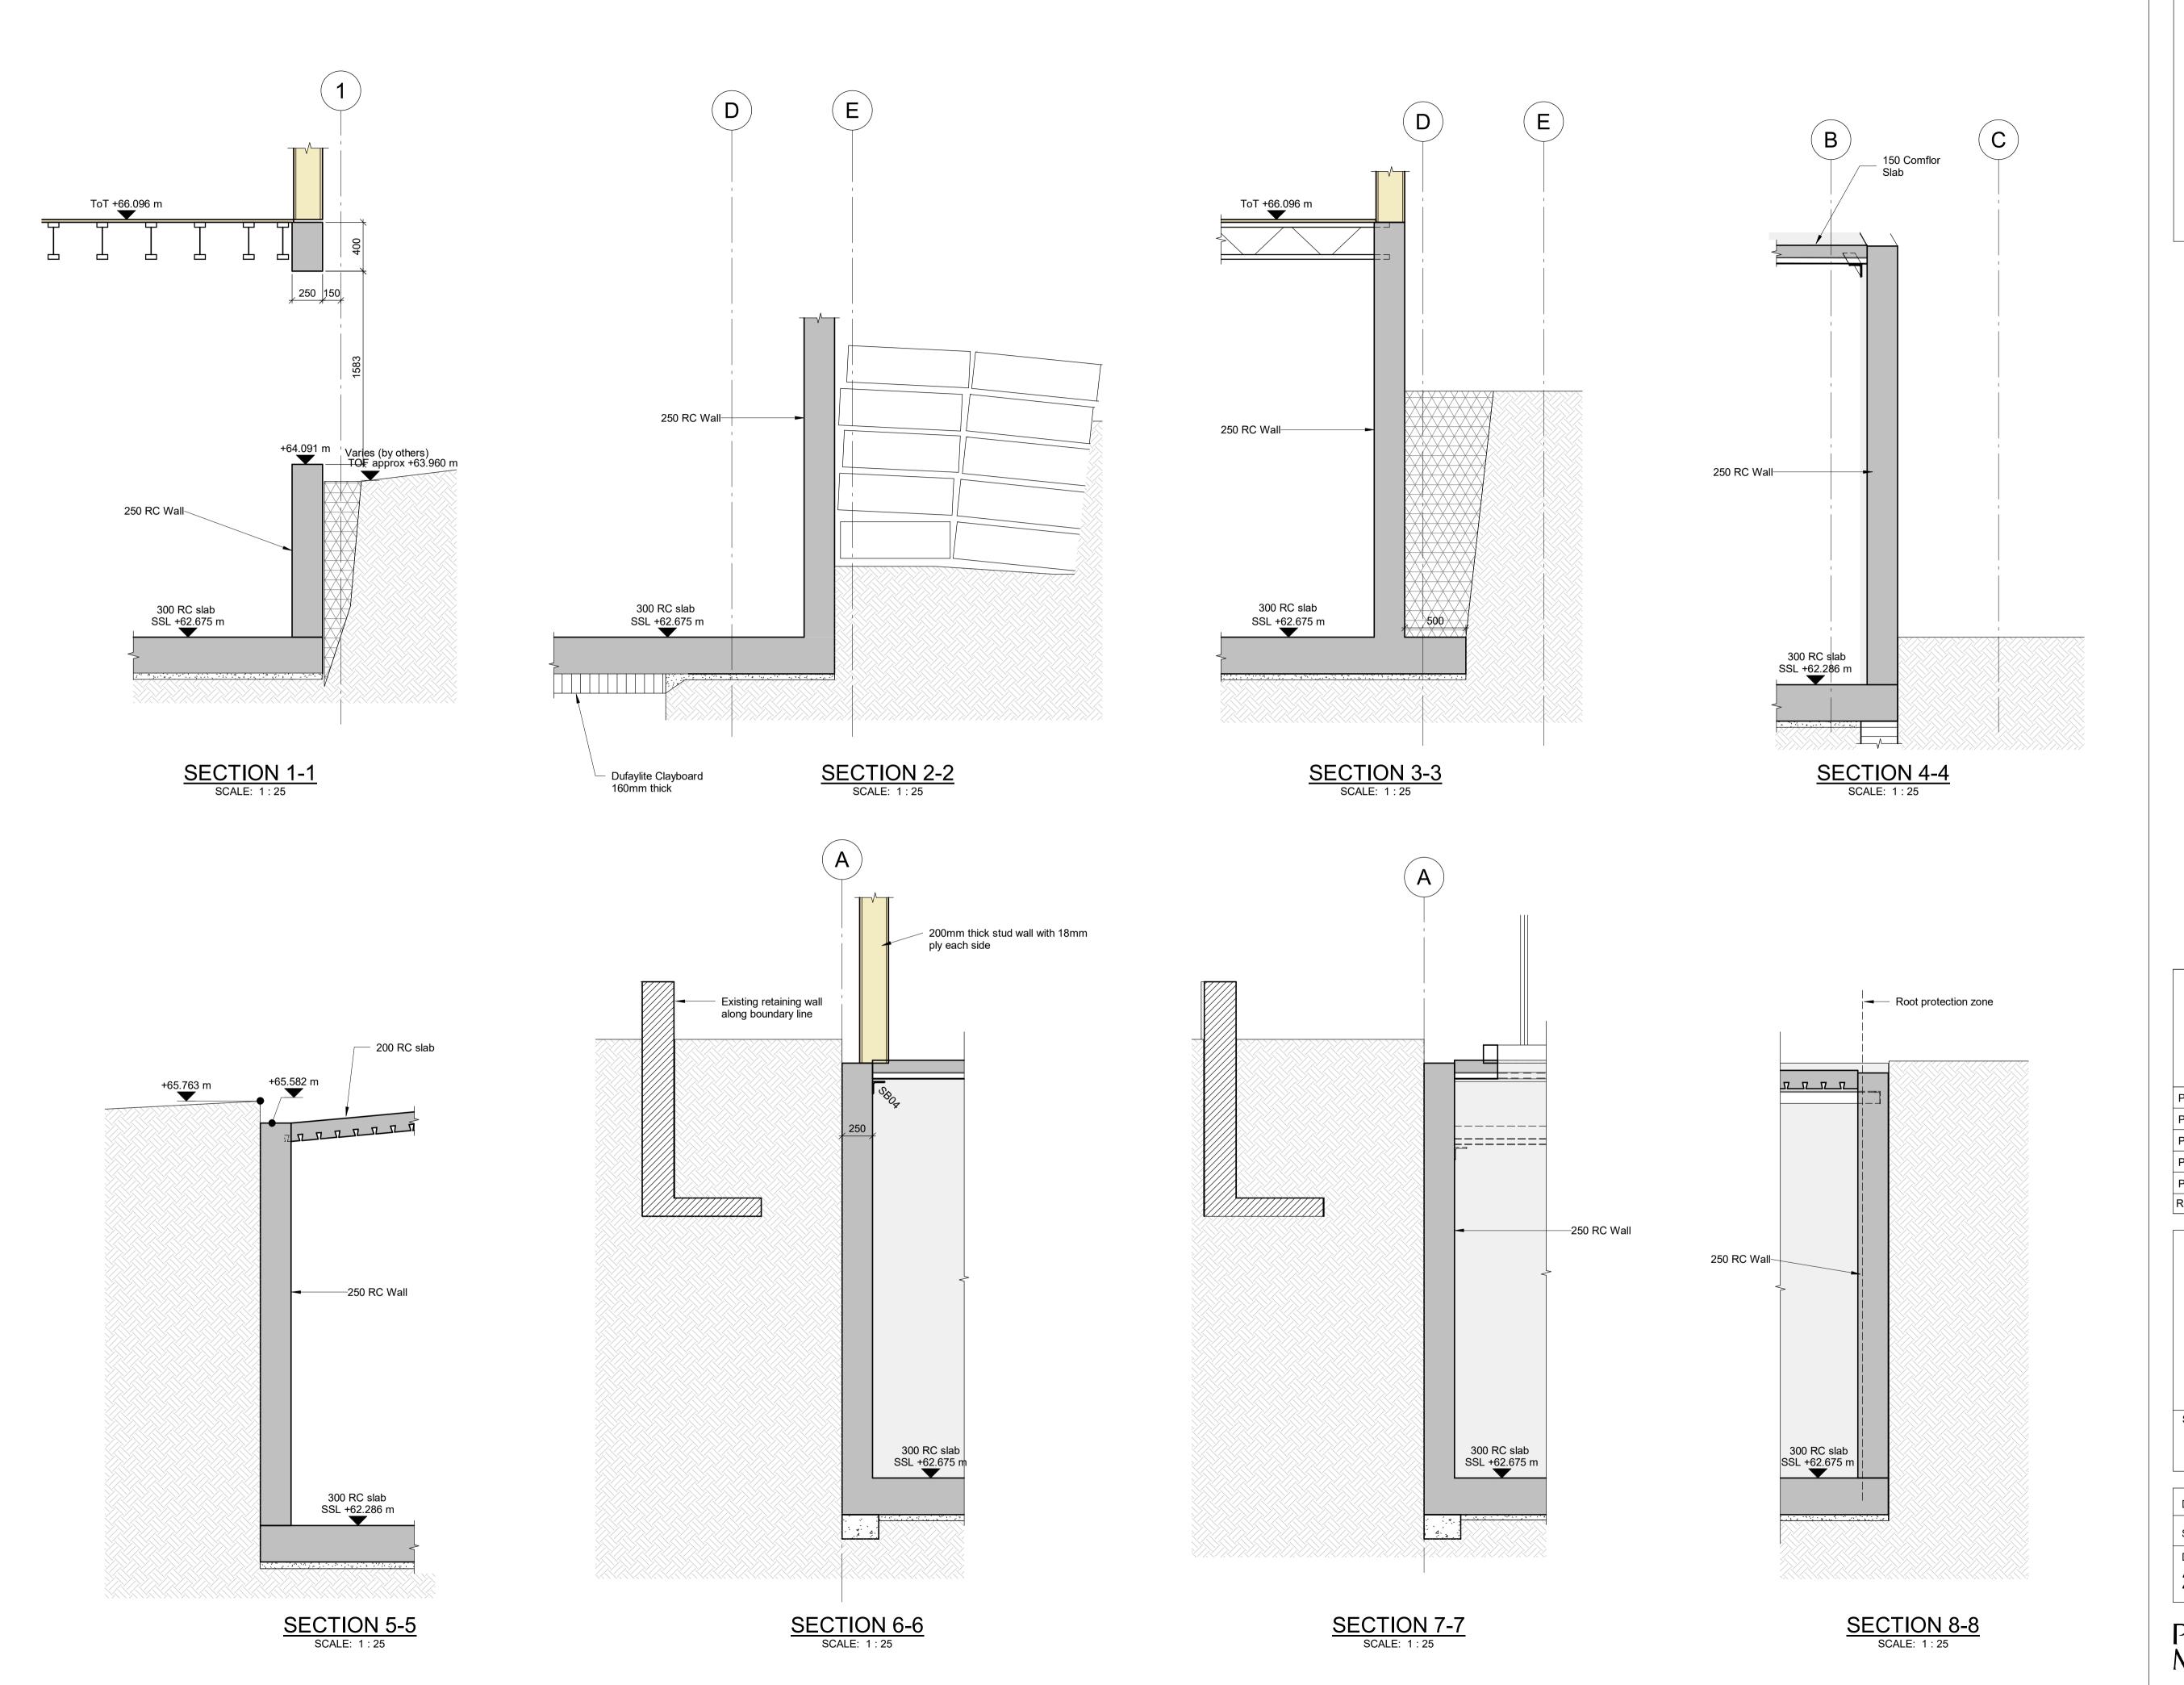

## NOTES:-

- This drawing is to be read in conjunction with all relevant Architect's, Engineer's and specialists' drawings and specifications.
- Do not scale from this drawing in either paper or digital form. Use written dimensions only. All dimensions are in millimetres and levels in metres.
  To check that this drawing has been printed to the intended scale this bar should be 50mm long @A1 or 25mm long @ A3
- Health & Safety :
   All specific drawing notes are to be read in conjunction with the project "Information Pack" and "Site Rules".
- 4. For general notes refer to Drawing No. 28412-0001



## 12B KEATS GROVE HAMPSTEAD, LONDON

## RETAINING WALLS SHEET 1

itus

## FOR INFORMATION

| Drawn WH            | Eng GG |
|---------------------|--------|
| Scales 1 : 25 at A1 |        |
|